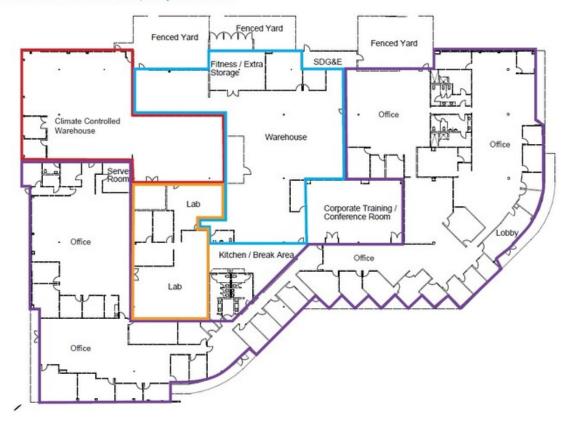

1-37 |





## **Lease Availability Report**

#### 10140 Mesa Rim Rd - Bldg A

San Diego, CA 92121 - Sorrento Mesa Submarket



#### **TRANSPORTATION**

| Parking:         | 136 Surface Spaces are available; Ratio of 3.20/1,000 SF  |
|------------------|-----------------------------------------------------------|
| Commuter Rail:   | 8 minute drive to Sorrento Valley Commuter Rail (Coaster) |
| Airport:         | 27 minute drive to San Diego International Airport        |
| Walk Score ®:    | Car-Dependent (44)                                        |
| Transit Score ®: | Some Transit (30)                                         |

#### **KEY TENANTS**

| Merative | 42,384 SF |
|----------|-----------|
|----------|-----------|

# PROPERTY FLOOR PLAN

#### AS BUILT FLOOR PLAN | 42,547 RSF