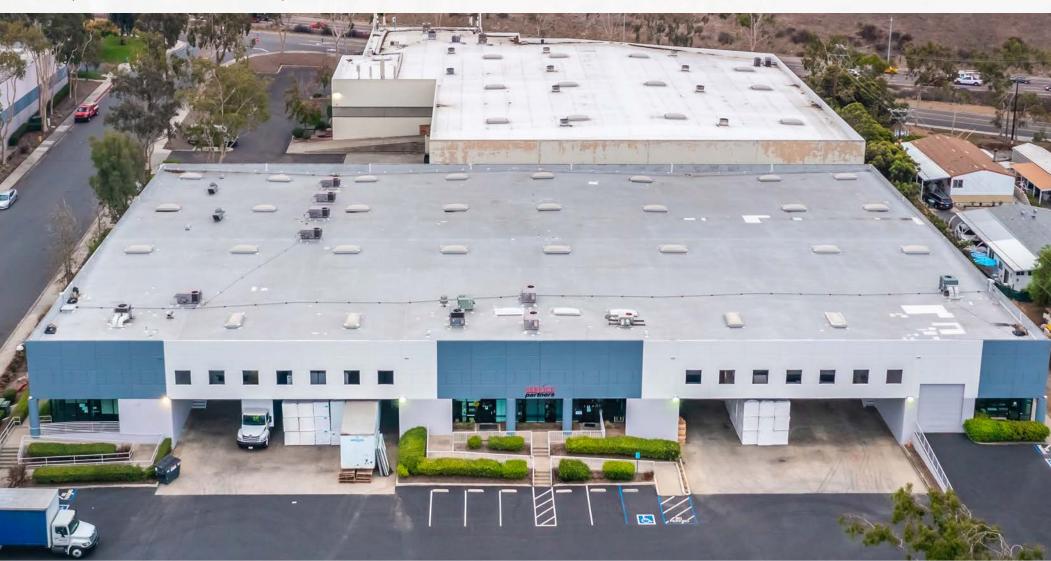

### 120 mata way

±47,353 SF BUILDING

±12,200 SF AVAILABLE

2 DOCK-HIGH LOADING

1 GRADE-LEVEL

SAN MARCOS

OWNED BY:

BentallGreenOak \$\frac{\pmathbb{f}}{2}

## 120 mataway

| PROPERTY DESCRIPTION        | DISTRIBUTION/WAREHOUSE     |
|-----------------------------|----------------------------|
| RENTABLE BUILDING AREA      | ± 47,353 SF                |
| AVAILABLE SPACE             | ± 12,200 SF                |
| MEZZANINE AREA              | ± 500 SF                   |
| OFFICE SPACE                | ± 700 SF                   |
| PARKING                     | 1/1,000 (12 SPACES)        |
| BUILDING POWER              | 1,200A 120/208V            |
| CLEAR HEIGHT                | 22'                        |
| DOCK-HIGH LOADING           | 2 (COVERED)                |
| GRADE-LEVEL                 | 1                          |
| COLUMN SPACING<br>(TYPICAL) | 23'                        |
| SPRINKLERS                  | YES                        |
| SKYLIGHTS                   | YES                        |
| SOLAR                       | NO                         |
| ZONING                      | L-M                        |
| ARCHITECT                   | AUSTIN HANSEN FELMAN GROUP |
| WATER & SEWER               | VALLECITOS WATER DISTRICT  |
| ELECTRICAL SERVICE          | SDG&E                      |
| INGRESS/EGRESS              | CURB CUT ON MATA WAY       |