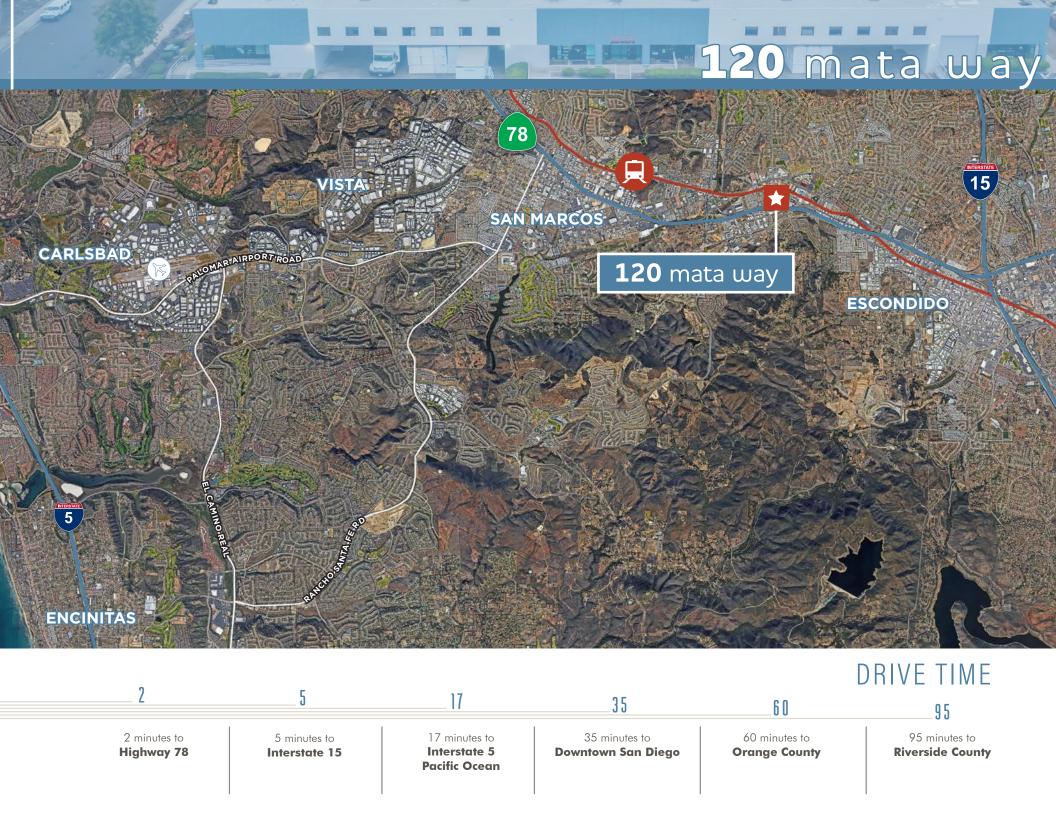

### 120 mataway Vista **UU** MINUTES TO ORANGE COUNTY Oceanside TO RIVERSIDE COUNTY 78 Carlsbad MINUTES **TO INTERSTATE 15** MINUTES TO INTERSTATE 5 15 San Marcos Escondido 120 mata way La Costa AVO J MINUTES **Encinitas**

### CITY OF SAN MARCOS

Situated 35 minute north of Downtown San Diego at the confluence of the I-15/SR-78 freeways, the City of San Marcos spans 24 square miles and is considered one of the most desirable North County cities in which to live and conduct business. San Marcos offers a broad mix of housing options, a variety of colleges and universities, recreation and entertainment amenities, and employment opportunities via small- to midsized companies. Additionally, San Marcos is conveniently accessible to freeways, airports, commuter rail transit and residential communities as well as key commercial centers throughout the region.