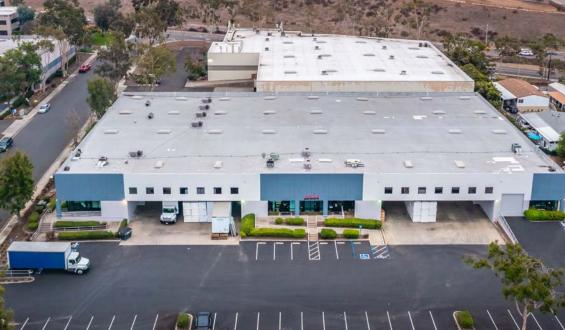

## 120 mataway

| PROPERTY DESCRIPTION        | DISTRIBUTION/WAREHOUSE     |
|-----------------------------|----------------------------|
| RENTABLE BUILDING AREA      | ± 47,353 SF                |
| AVAILABLE SPACE             | ± 12,200 SF                |
| MEZZANINE AREA              | ± 500 SF                   |
| OFFICE SPACE                | ± 700 SF                   |
| PARKING                     | 1/1,000 (12 SPACES)        |
| BUILDING POWER              | 1,200A 120/208V            |
| CLEAR HEIGHT                | 22'                        |
| DOCK-HIGH LOADING           | 2 (COVERED)                |
| GRADE-LEVEL                 | 1                          |
| COLUMN SPACING<br>(TYPICAL) | 23'                        |
| SPRINKLERS                  | YES                        |
| SKYLIGHTS                   | YES                        |
| SOLAR                       | NO                         |
| ZONING                      | L-M                        |
| ARCHITECT                   | AUSTIN HANSEN FELMAN GROUP |
| WATER & SEWER               | VALLECITOS WATER DISTRICT  |
| ELECTRICAL SERVICE          | SDG&E                      |
| INGRESS/EGRESS              | CURB CUT ON MATA WAY       |