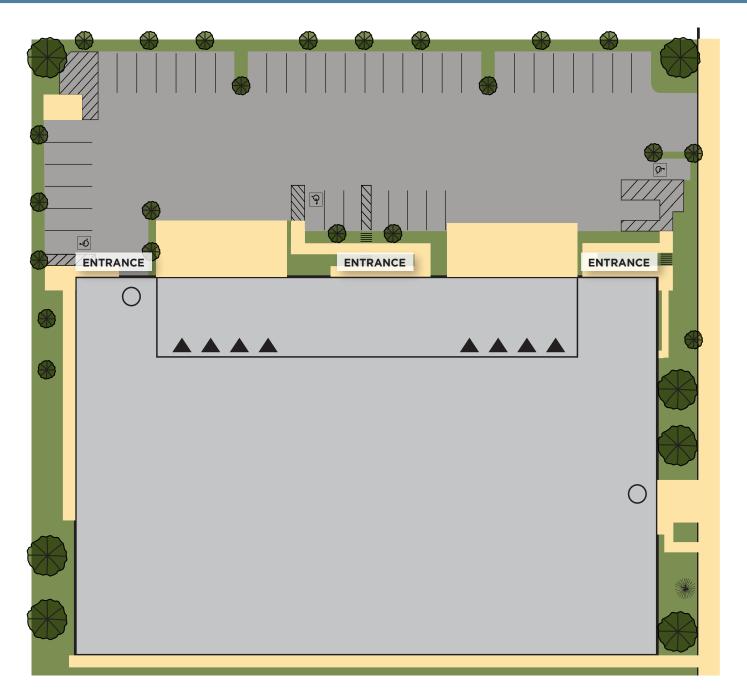

|
| CLEAR HEIGHT                | 22'                        |
| DOCK-HIGH LOADING           | 2 (COVERED)                |
| GRADE-LEVEL                 | 1                          |
| COLUMN SPACING<br>(TYPICAL) | 23'                        |
| SPRINKLERS                  | YES                        |
| SKYLIGHTS                   | YES                        |
| SOLAR                       | NO                         |
| ZONING                      | L-M                        |
| ARCHITECT                   | AUSTIN HANSEN FELMAN GROUP |
| WATER & SEWER               | VALLECITOS WATER DISTRICT  |
| ELECTRICAL SERVICE          | SDG&E                      |
| INGRESS/EGRESS              | CURB CUT ON MATA WAY       |

### 120 mata way



DOCK-HIGH DOOR



### 120 mata way



MATA WAY

DOCK-HIGH DOOR

GRADE-LEVEL DOOR

# 120 matalway







## 120 mataway









### 120 mataway Vista **UU** MINUTES TO ORANGE COUNTY Oceanside TO RIVERSIDE COUNTY 78 Carlsbad MINUTES **TO INTERSTATE 15** MINUTES TO INTERSTATE 5 15 San Marcos Escondido 120 mata way La Costa AVO J MINUTES **Encinitas**

#### ONSITE & LOCAL AMENITIES











1 Curb Cut on Mata Way



### CITY OF SAN MARCOS

Situated 35 minute north of Downtown San Diego at the confluence of the I-15/SR-78 freeways, the City of San Marcos spans 24 square miles and is considered one of the most desirable North County cities in which to live and conduct business. San Marcos offers a broad mix of housing options, a variety of colleges and universities, recreation and entertainment amenities, and employment opportu