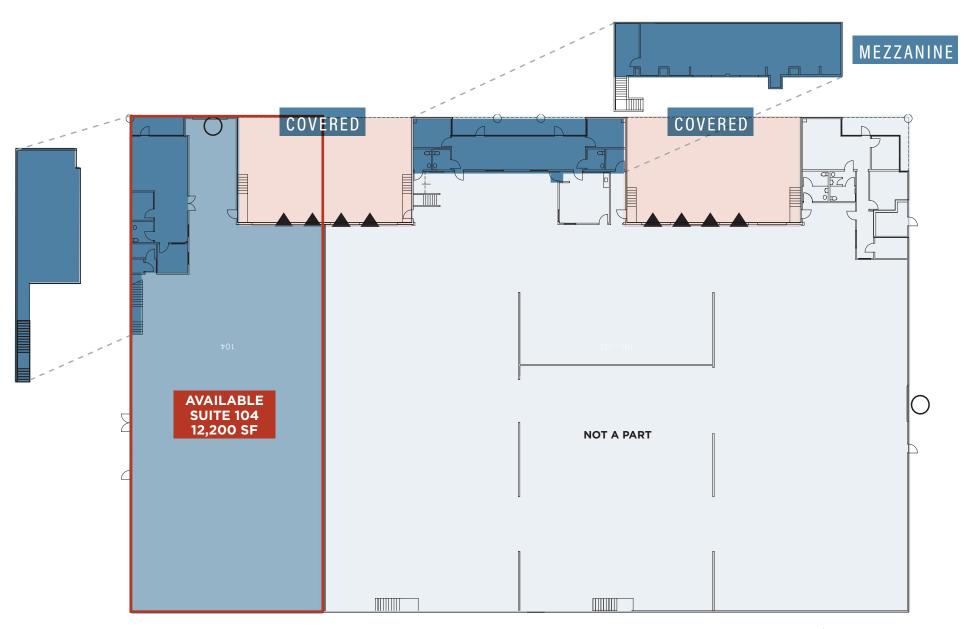

## 120 mataway

| PROPERTY DESCRIPTION        | DISTRIBUTION/WAREHOUSE     |
|-----------------------------|----------------------------|
| RENTABLE BUILDING AREA      | ± 47,353 SF                |
| AVAILABLE SPACE             | ± 12,200 SF                |
| MEZZANINE AREA              | ± 500 SF                   |
| OFFICE SPACE                | ± 700 SF                   |
| PARKING                     | 1/1,000 (12 SPACES)        |
| BUILDING POWER              | 1,200A 120/208V            |
| CLEAR HEIGHT                | 22'                        |
| DOCK-HIGH LOADING           | 2 (COVERED)                |
| GRADE-LEVEL                 | 1                          |
| COLUMN SPACING<br>(TYPICAL) | 23'                        |
| SPRINKLERS                  | YES                        |
| SKYLIGHTS                   | YES                        |
| SOLAR                       | NO                         |
| ZONING                      | L-M                        |
| ARCHITECT                   | AUSTIN HANSEN FELMAN GROUP |
| WATER & SEWER               | VALLECITOS WATER DISTRICT  |
| ELECTRICAL SERVICE          | SDG&E                      |
| INGRESS/EGRESS              | CURB CUT ON MATA WAY       |

### 120 mata way

DOCK-HIGH DOOR