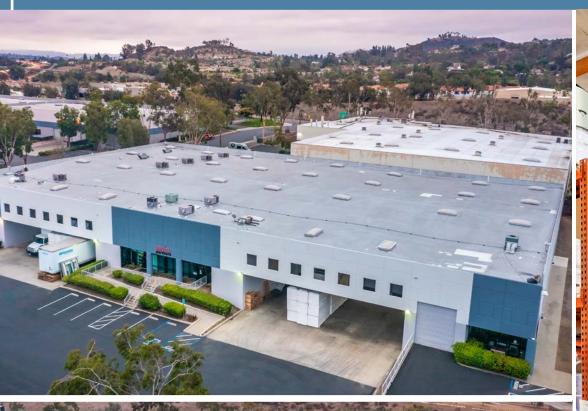

### 120 mata way

±47,353 SF BUILDING

±12,200 SF AVAILABLE

2 DOCK-HIGH LOADING

1 GRADE-LEVEL

SAN MARCOS

OWNED BY:

BentallGreenOak \$\frac{\pmathbb{f}}{2}

## 120 mataway

| PROPERTY DESCRIPTION        | DISTRIBUTION/WAREHOUSE     |
|-----------------------------|----------------------------|
| RENTABLE BUILDING AREA      | ± 47,353 SF                |
| AVAILABLE SPACE             | ± 12,200 SF                |
| MEZZANINE AREA              | ± 500 SF                   |
| OFFICE SPACE                | ± 700 SF                   |
| PARKING                     | 1/1,000 (12 SPACES)        |
| BUILDING POWER              | 1,200A 120/208V            |
| CLEAR HEIGHT                | 22'                        |
| DOCK-HIGH LOADING           | 2 (COVERED)                |
| GRADE-LEVEL                 | 1                          |
| COLUMN SPACING<br>(TYPICAL) | 23'                        |
| SPRINKLERS                  | YES                        |
| SKYLIGHTS                   | YES                        |
| SOLAR                       | NO                         |
| ZONING                      | L-M                        |
| ARCHITECT                   | AUSTIN HANSEN FELMAN GROUP |
| WATER & SEWER               | VALLECITOS WATER DISTRICT  |
| ELECTRICAL SERVICE          | SDG&E                      |
| INGRESS/EGRESS              | CURB CUT ON MATA WAY       |