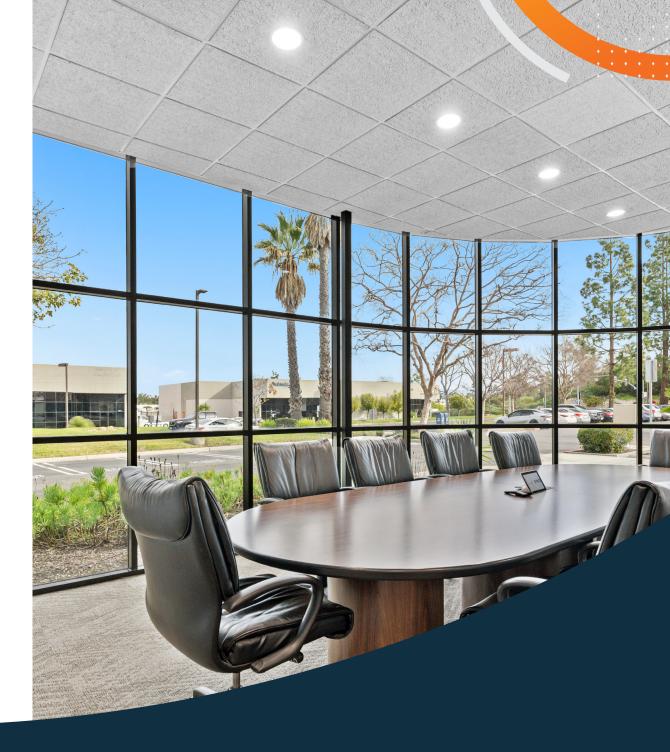

## PROPERTY FEATURES

- 19,504 SF
- Approx. 68% office
- Approx. 15% warehouse expandable
- Approx. 17% lab
- 18-20' clear height
- 3 Grade level doors
- 1 Dock high door
- Parking ratio: 2.1/1,000 SF
- Sprinklered
- FF&E can be provided
- · Unique lab infrastructure in place
  - o HEPA filters
  - o Compressed air lines
  - o Deionized Water
  - o Lab benches
  - o Emergency eye wash stations
  - o Fume hoods
  - o 100kW/125kVA Natural Gas Generator can be made available