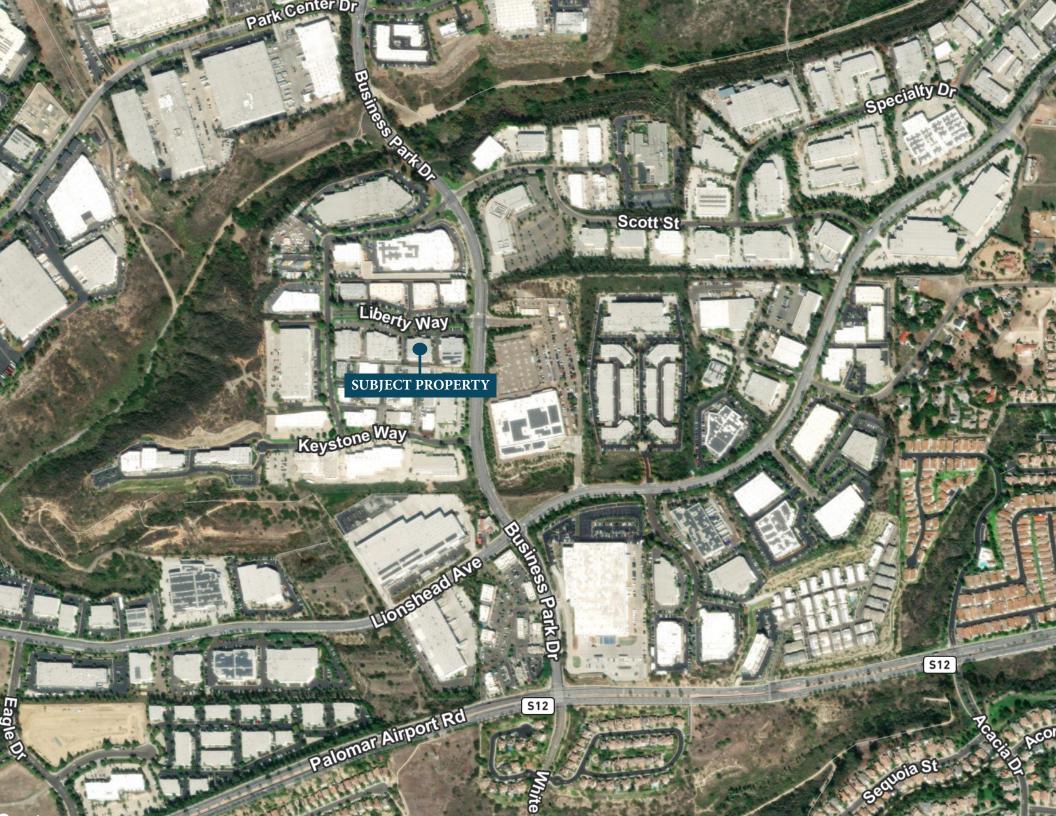

# FOR SUBLEASENORTH COUNTY LAB SPACE 1221 LIBERTY WAY

1221 LIBERTY WAY • VISTA, CA 92081