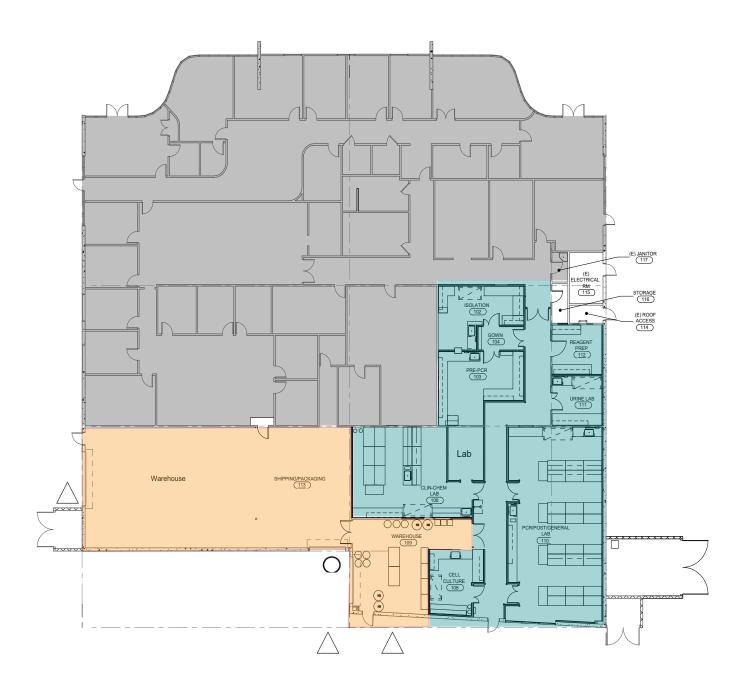

# FOR SUBLEASENORTH COUNTY LAB SPACE 1221 LIBERTY WAY

1221 LIBERTY WAY • VISTA, CA 92081



## PROPERTY FEATURES

- 19,504 SF
- Approx. 68% office
- Approx. 15% warehouse expandable
- Approx. 17% lab
- 18-20' clear height
- 3 Grade level doors
- 1 Dock high door
- Parking ratio: 2.1/1,000 SF
- Sprinklered
- FF&E can be provided
- · Unique lab infrastructure in place
  - o HEPA filters
  - o Compressed air lines
  - o Deionized Water
  - o Lab benches
  - o Emergency eye wash stations
  - o Fume hoods
  - o 100kW/125kVA Natural Gas Generator can be made available



# FLOOR PLAN



△ Grade Level Door

O Dock High Door

Office

Warehouse

Lab





# CONTACT US

### **BLAKE WILSON**

Vice President +1 760 438 8587 blake.wilson@cbre.com Lic. 02001878

### **ROGER CARLSON**

Senior Vice President +1 760 438 8533 roger.carlson@cbre.com Lic. 01236185

© 2023 CBRE, Inc. All rights reserved. This information has been obtained from sources believed reliable, but has not been verified for accuracy or completeness. You should conduct a careful, independent investigation of the property and verify all information. Any reliance on this information is solely at your own risk. CBRE and the CBRE logo are service marks of CBRE, Inc. All other marks displayed on this document are the property of their respective owners, and the use of such logos does not imply any affiliation with o