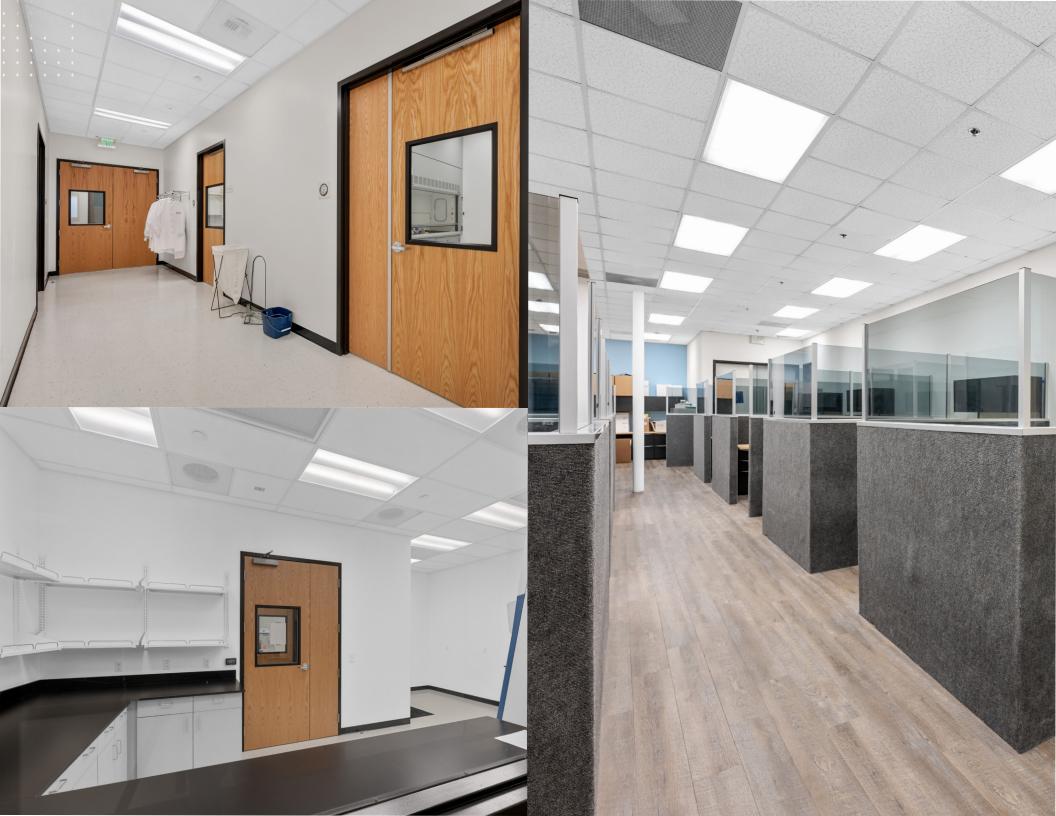

## PROPERTY FEATURES

- 19,504 SF
- Approx. 68% office
- Approx. 15% warehouse expandable
- Approx. 17% lab
- 18-20' clear height
- 3 Grade level doors
- 1 Dock high door
- Parking ratio: 2.1/1,000 SF
- Sprinklered
- FF&E can be provided
- · Unique lab infrastructure in place
  - o HEPA filters
  - o Compressed air lines
  - o Deionized Water
  - o Lab benches
  - o Emergency eye wash stations
  - o Fume hoods
  - o 100kW/125kVA Natural Gas Generator can be made available