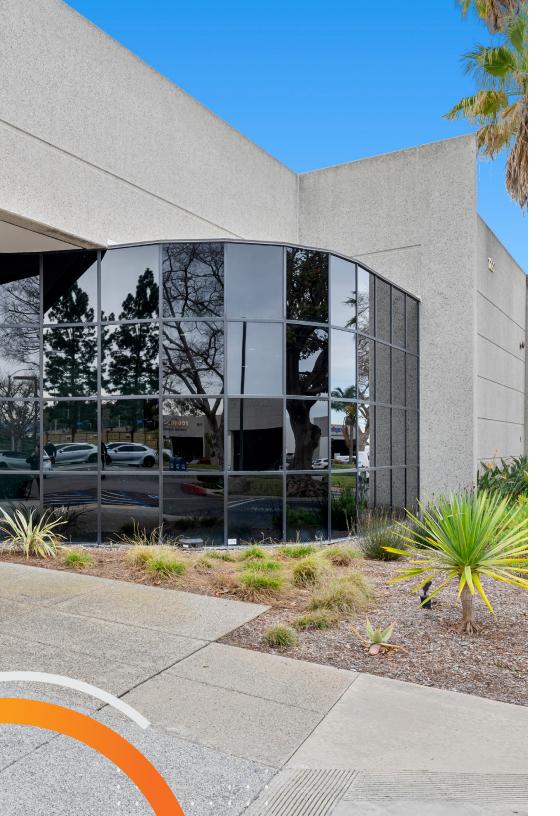

# FOR SUBLEASENORTH COUNTY LAB SPACE 1221 LIBERTY WAY

1221 LIBERTY WAY • VISTA, CA 92081

## PROPERTY FEATURES

- 19,504 SF
- Approx. 68% office
- Approx. 15% warehouse expandable
- Approx. 17% lab
- 18-20' clear height
- 3 Grade level doors
- 1 Dock high door
- Parking ratio: 2.1/1,000 SF
- Sprinklered
- FF&E can be provided
- · Unique lab infrastructure in place
  - o HEPA filters
  - o Compressed air lines
  - o Deionized Water
  - o Lab benches
  - o Emergency eye wash stations
  - o Fume hoods
  - o 100kW/125kVA Natural Gas Generator can be made available