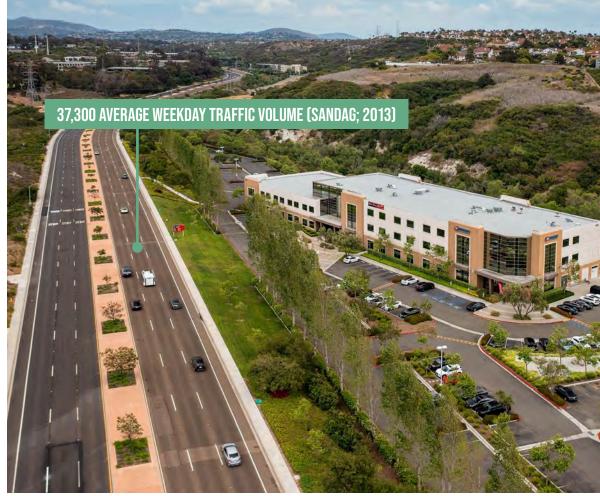

# **1265** LAUREL TREE LANE

**1265 Laurel Tree Lane** is located on Palomar Airport Road at the intersection of Aviara Parkway. The third floor suite offers spectacular ocean and golf course views to the west. It is ideally located just 1 mile from Interstate 5 and Carlsbad's gorgeous beaches. Take advantage of nearby surf, the on-site gym, or the Hidden Valley Trail which backs the property. The options are endless.

#### LOCATION LOCATION LOCATION

West Carlsbad location, near I-5, shopping, restaurants and entertainment

#### ABOVE STANDARD PARKING

116 dedicated stalls (5/1,000 USF)