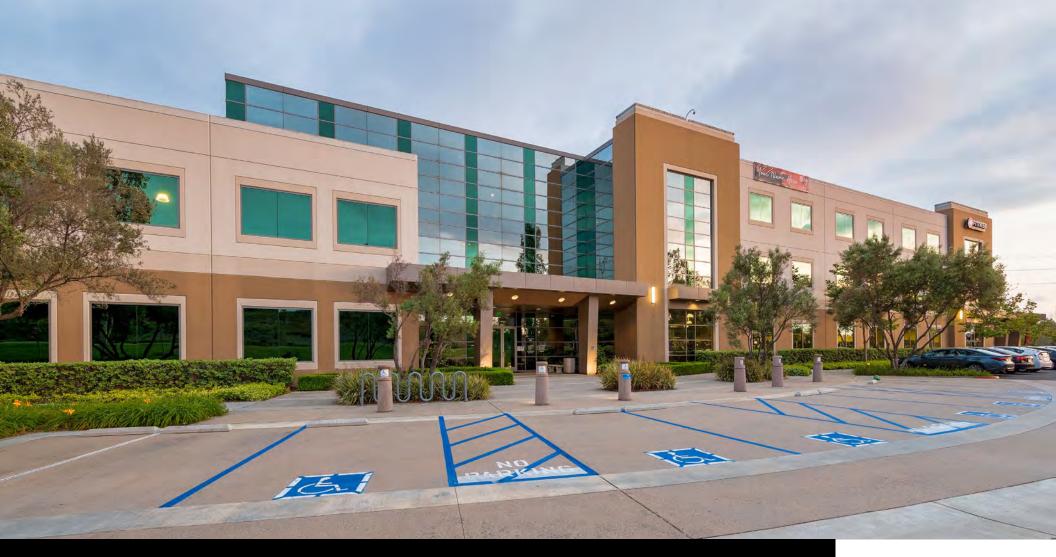

# **1265** LAUREL TREE LANE

**1265 Laurel Tree Lane** is located on Palomar Airport Road at the intersection of Aviara Parkway. The third floor suite offers spectacular ocean and golf course views to the west. It is ideally located just 1 mile from Interstate 5 and Carlsbad's gorgeous beaches. Take advantage of nearby surf, the on-site gym, or the Hidden Valley Trail which backs the property. The options are endless.

VIEWS VIEWS VIEWS Panoramic views of the

Ocean and golf course

FULL FLOOR AVAILBLE

Entire third floor is available with prominent signage

#### LOCATION LOCATION LOCATION

West Carlsbad location, near I-5, shopping, restaurants and entertainment

#### ABOVE STANDARD PARKING

116 dedicated stalls (5/1,000 USF)