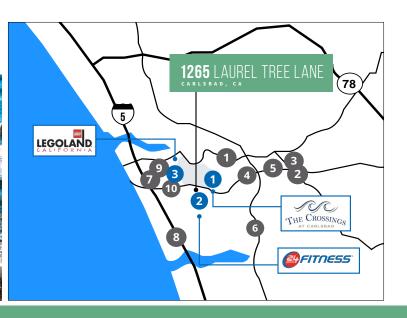

## **LOCATION** AERIAL

🔭 North Ponto

101

THE CROSSINGS

**D**FITNE

# **1265** LAUREL TREE LANE

Crezo Bluffs

🔭 Terra Mar

Tamarack

PALOMAR AIRPORT ROAD

#### **1.** THE ISLAND AT CARLSBAD

5806-5814 Van Allen Way, C Croutons Punjabi Tandoor Juice Stop Sourdough & Co Carlsbad Pizza

#### **BRESSI RANCH VILLAGE CENTER**

2629 Gateway Rd, Carlsbad Trader Joe's Luna Grill Boad & Brew Rubio's Fish District Tommy V's Eureka Burger Peet's Coffee

#### THE SQUARE AT BRESSI RANCH

2622-2674 Gateway Rd, Carlsbad Sprouts Mendocino Farms Casero Taqueria WR Kitchen & Bar Panini Kabob Grill Bird Rock Coffee Roasters Yoga6 Pizza Port

#### 4. PALOMAR COMMONS

2505 Palomar Airport Rd, Carlsb Chipotle Noodles and Company Jersey Mike's Five Guys Panera Bread

#### **5.** LOKER BUSINESS CENTER

2708 Loker Ave West, Carlsbac BofA Starbucks Staples Los Primos

#### **6.** PLAZA PASEO REAL

6941-6985 El Camino Real Tin Leaf Black Rail Kitchen & Bai Beach Plum Kitchen Notorious Burgers La Costa Roasting Orange Theory Fitness Cinepolis

#### 8. POINSETTIA VILLAGE

7130 Avenida Encinas, Carlsba Pelly's Starbucks El Pollo Loco Ramen Factory Pick-up Stix Jersey Mike's

#### 9. CARLSBAD PREMIUM OUTLETS

620 Paseo Del Norte, Carlsba Windmill Food Hall King's Fish House PF Chang's BJ's Pizza Starbucks Blaze Pizza ersey Mike's Rubios

#### **10.** PALOMAR PLACE

961 Palomar Airport Rd, Carlsbad Costco Karl Strauss Brewing Co Burger Lounge Starbucks Island's Carlsbad Ranch Market Subway