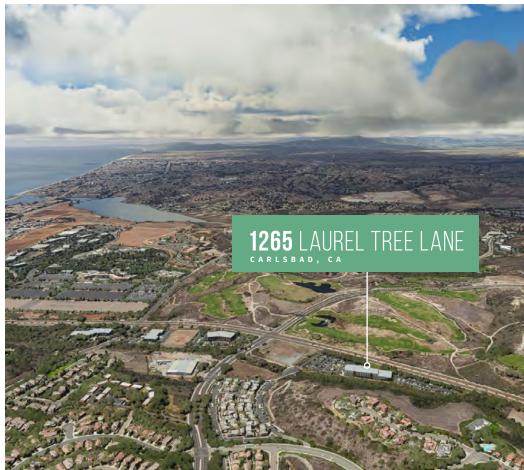

## **LOCATION** AERIAL

🔭 North Ponto

101

THE CROSSINGS

**D**FITNE

# **1265** LAUREL TREE LANE

Crezo Bluffs

🔭 Terra Mar

Tamarack

PALOMAR AIRPORT ROAD