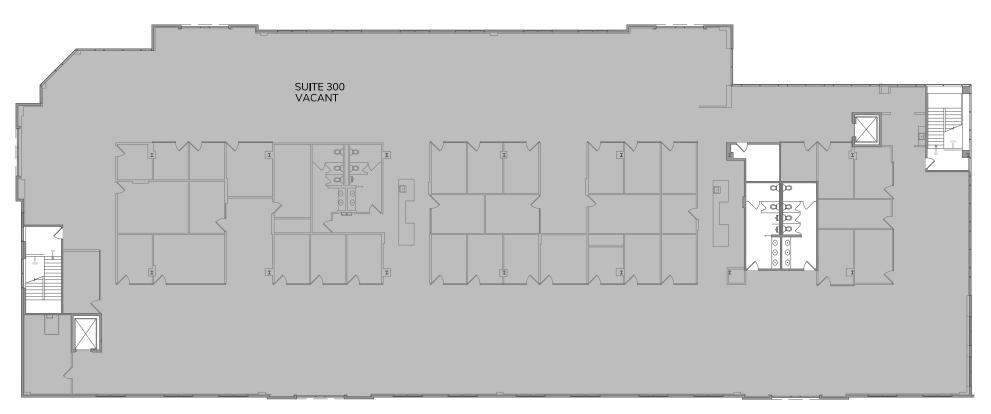

# **PROJECT PHOTOS** & AVAILABILITIES

| SUITE | RSF    | AVAIL. | RATE       |
|-------|--------|--------|------------|
| 300   | 25,021 | NOW    | NEGOTIABLE |

# **EXISTING** FLOOR PLAN

#### 1265 LAUREL TREE LANE

Suite 300 25,021 RSF