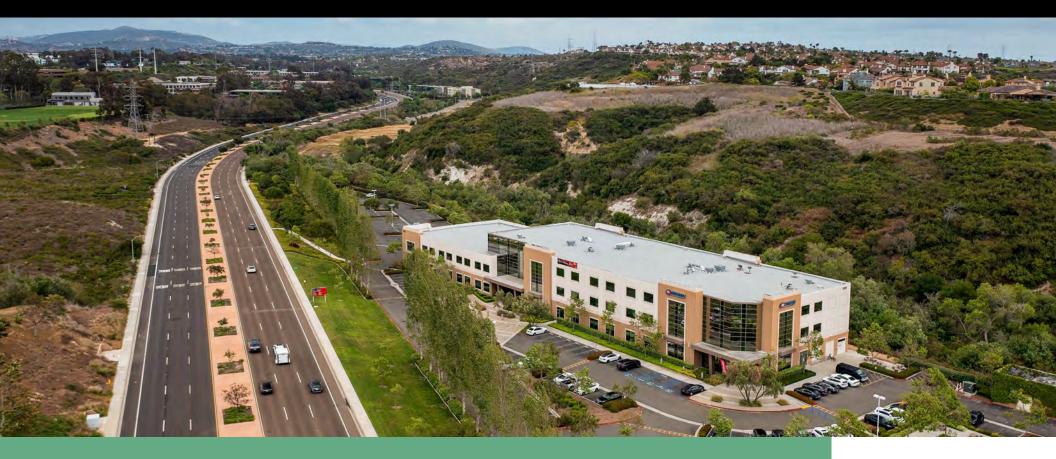

# **1265** LAUREL TREE LANE

**1265 Laurel Tree Lane** is located on Palomar Airport Road at the intersection of Aviara Parkway. The third floor suite offers spectacular ocean and golf course views to the west. It is ideally located just 1 mile from Interstate 5 and Carlsbad's gorgeous beaches. Take advantage of nearby surf, the on-site gym, or the Hidden Valley Trail which backs the property. The options are endless.

#### ABOVE STANDARD PARKING

116 dedicated stalls (5/1,000 USF)