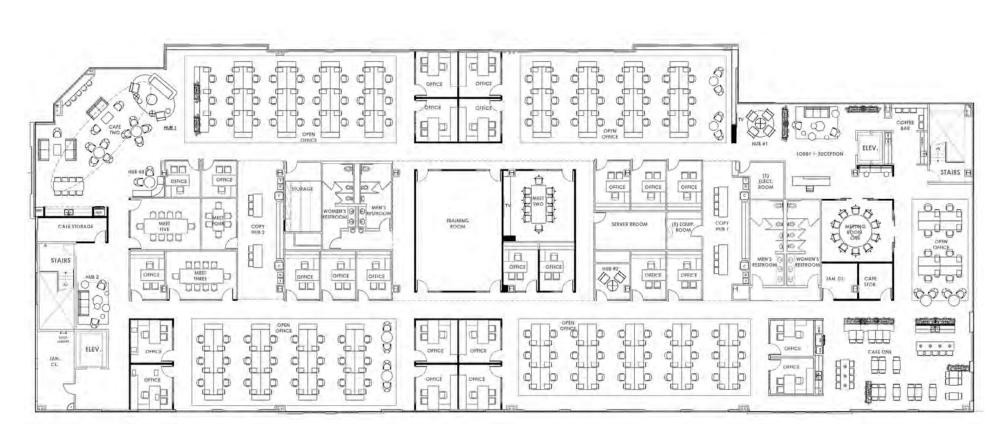

eaches. Take advantage of nearby surf, the on-site gym, or the Hidden Valley Trail which backs the property. The options are endless.







VIEWS VIEWS VIEWS Panoramic views of the

Ocean and golf course









FULL FLOOR AVAILBLE

Entire third floor is available with prominent signage



#### LOCATION LOCATION LOCATION

West Carlsbad location, near I-5, shopping, restaurants and entertainment



#### ABOVE STANDARD PARKING

116 dedicated stalls (5/1,000 USF)

# **PROJECT PHOTOS** & AVAILABILITIES









| SUITE | RSF    | AVAIL. | RATE       |
|-------|--------|--------|------------|
| 300   | 25,021 | NOW    | NEGOTIABLE |

# **EXISTING** FLOOR PLAN



#### 1265 LAUREL TREE LANE

Suite 300 25,021 RSF



# **CONCEPTUAL** FLOOR PLAN



**1265 LAUREL TREE LANE** Suite 300

25,021 RSF







## **LOCATION** AERIAL



🔭 North Ponto

101



THE CROSSINGS

**D**FITNE

# **1265** LAUREL TREE LANE



Crezo Bluffs

🔭 Terra Mar



Tamarack

PALOMAR AIRPORT ROAD

## **EXPERIENCE** CARLSBAD, CA









#### **1.** THE ISLAND AT CARLSBAD

5806-5814 Van Allen Way, C Croutons Punjabi Tandoor Juice Stop Sourdough & Co Carlsbad Pizza

#### 2.

#### **BRESSI RANCH VILLAGE CENTER**

2629 Gateway Rd, Carlsbad Trader Joe's Luna Grill Boad & Brew Rubio's Fish District Tommy V's Eureka Burger Peet's Coffee

#### 3.

#### THE SQUARE AT BRESSI RANCH

2622-2674 Gateway Rd, Carlsbad Sprouts Mendocino Farms Casero Taqueria WR Kitchen & Bar Panini Kabob Grill Bird Rock Coffee Roasters Yoga6 Pizza Port

#### 4. PALOMAR COMMONS

2505 Palomar Airport Rd, Carlsb Chipotle Noodles and Company Jersey M