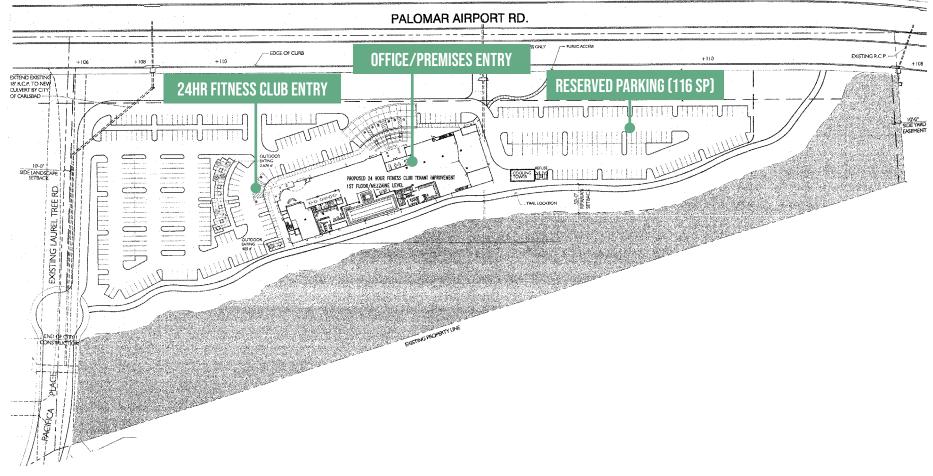

es. Take advantage of nearby surf, the on-site gym, or the Hidden Valley Trail which backs the property. The options are endless.







VIEWS VIEWS VIEWS Panoramic views of the

Ocean and golf course









FULL FLOOR AVAILBLE

Entire third floor is available with prominent signage



#### LOCATION LOCATION LOCATION

West Carlsbad location, near I-5, shopping, restaurants and entertainment



#### ABOVE STANDARD PARKING

116 dedicated stalls (5/1,000 USF)

# **PROJECT PHOTOS** & AVAILABILITIES









| SUITE | RSF    | AVAIL. | RATE       |
|-------|--------|--------|------------|
| 300   | 25,021 | NOW    | NEGOTIABLE |

# **EXISTING** FLOOR PLAN



#### 1265 LAUREL TREE LANE

Suite 300 25,021 RSF



# **CONCEPTUAL** FLOOR PLAN



**1265 LAUREL TREE LANE** Suite 300

25,021 RSF







## **LOCATION** AERIAL



🔭 North Ponto

101



THE CROSSINGS

**D**FITNE

# **1265** LAUREL TREE LANE



Crezo Bluffs

🔭 Terra Mar



Tamarack

PALOMAR AIRPORT ROAD

## **EXPERIENCE** CARLSBAD, CA









#### **1.** THE ISLAND AT CARLSBAD

5806-5814 Van Allen Way, C Croutons Punjabi Tandoor Juice Stop Sourdough & Co Carlsbad Pizza

#### 2.

#### **BRESSI RANCH VILLAGE CENTER**

2629 Gateway Rd, Carlsbad Trader Joe's Luna Grill Boad & Brew Rubio's Fish District Tommy V's Eureka Burger Peet's Coffee

#### 3.

#### THE SQUARE AT BRESSI RANCH

2622-2674 Gateway Rd, Carlsbad Sprouts Mendocino Farms Casero Taqueria WR Kitchen & Bar Panini Kabob Grill Bird Rock Coffee Roasters Yoga6 Pizza Port

#### 4. PALOMAR COMMONS

2505 Palomar Airport Rd, Carlsb Chipotle Noodles and Company Jersey Mike'