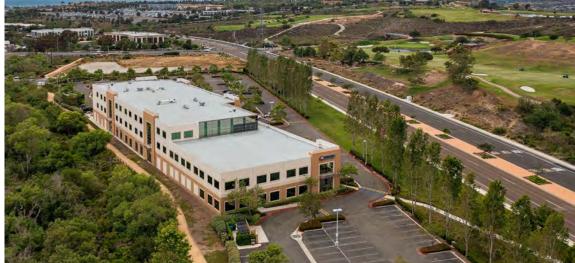

# **1265** LAUREL TREE LANE

**1265 Laurel Tree Lane** is located on Palomar Airport Road at the intersection of Aviara Parkway. The third floor suite offers spectacular ocean and golf course views to the west. It is ideally located just 1 mile from Interstate 5 and Carlsbad's gorgeous beaches. Take advantage of nearby surf, the on-site gym, or the Hidden Valley Trail which backs the property. The options are endless.

VIEWS VIEWS VIEWS Panoramic views of the

Ocean and golf course

FULL FLOOR AVAILBLE

Entire third floor is available with prominent signage

# **PROJECT PHOTOS** & AVAILABILITIES

| SUITE | RSF    | AVAIL. | RATE       |
|-------|--------|--------|------------|
| 300   | 25,021 | NOW    | NEGOTIABLE |