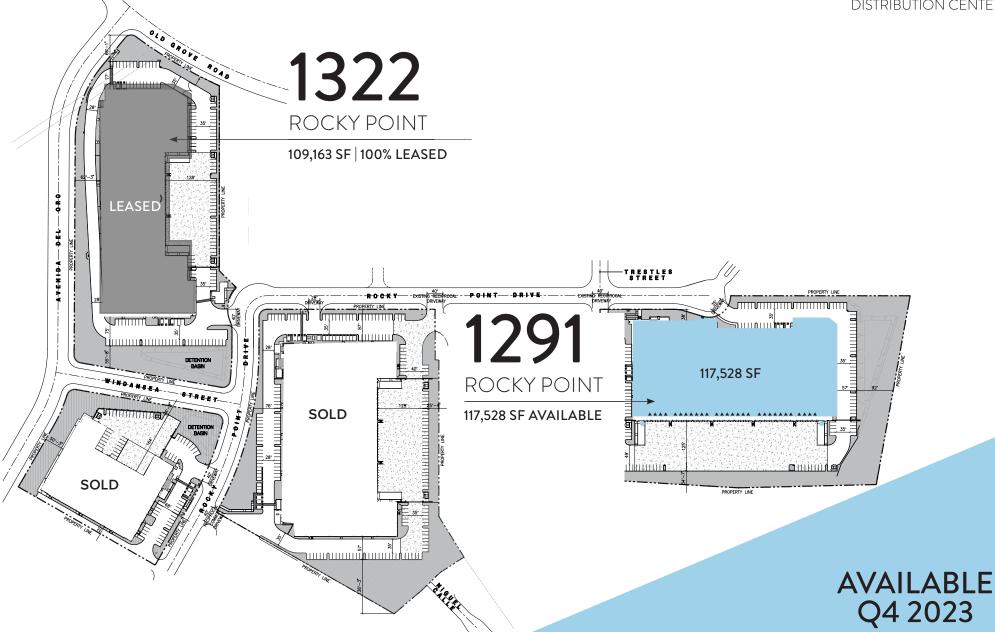

# **CLASS A BUILDING**

Total Available: 117,528 SF

Suite A 38,505 SF

1st floor office 3,384 SF

2nd floor office 2,993 SF

Warehouse 32,128 SF

Suite B 79,023 SF

1st floor office 3,212 SF Warehouse 75,811 SF

# SITE

7.75 AC

Parking Ratio: 1.27/1,000 SF Gated and secure truck court

# **FUNCTIONAL**

52' x 60' Bays Column Spacing (no K-Braces)

221' Building Depth

125.5' truck court- 100% concrete access