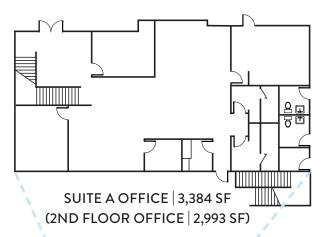

# **CLASS A BUILDING**

Total Available: 117,528 SF

Suite A 38,505 SF

1st floor office 3,384 SF

2nd floor office 2,993 SF

Warehouse 32,128 SF

Suite B 79,023 SF

1st floor office 3,212 SF Warehouse 75,811 SF