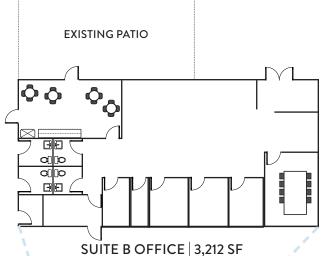

# **CLASS A BUILDING**

Total Available: 117,528 SF

Suite A 38,505 SF

1st floor office 3,384 SF

2nd floor office 2,993 SF

Warehouse 32,128 SF

Suite B 79,023 SF

1st floor office 3,212 SF Warehouse 75,811 SF

## **FEATURES**

30' Clear Height

29 Dock High, 2 Grade Level Door

Suite A = 8 Dock | 1 Grade

Suite B = 21 Dock | 1 Grade

**LED Warehouse Lights** 

ESFR with K-25 Sprinkler Heads

Contemporary exterior patio with overhead glass door access to break room