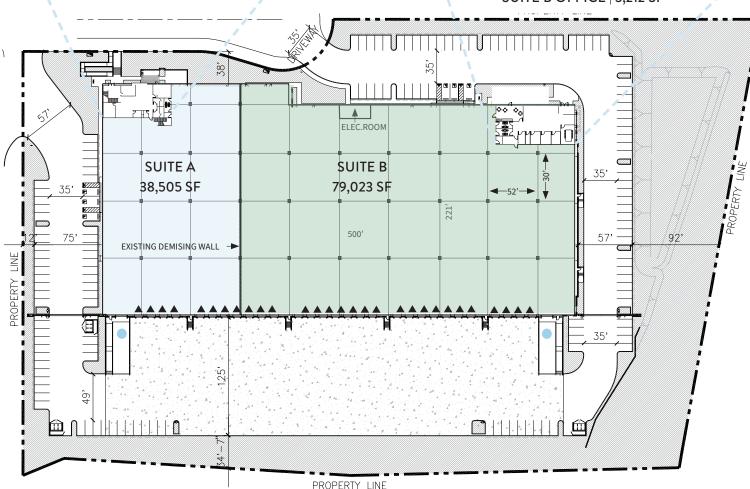

# 117,528 SF 29 DOCKS CLASS A

Divisible to 38,505 SF

2.47 Docks per 10,000 SF

Developed in 2019

# **CLASS A BUILDING**

Total Available: 117,528 SF

Suite A 38,505 SF

1st floor office 3,384 SF

2nd floor office 2,993 SF

Warehouse 32,128 SF

Suite B 79,023 SF

1st floor office 3,212 SF Warehouse 75,811 SF

# SITE

7.75 AC

Parking Ratio: 1.27/1,000 SF Gated and secure truck court

## **FEATURES**

30' Clear Height

29 Dock High, 2 Grade Level Door

Suite A = 8 Dock | 1 Grade

Suite B = 21 Dock | 1 Grade

**LED Warehouse Lights** 

ESFR with K-25 Sprinkler Heads

Contemporary exterior patio with overhead glass door access to break room

# **FUNCTIONAL**

52' x 60' Bays Column Spacing (no K-Braces)

221' Building Depth

125.5' truck court- 100% concrete access

# DIVISIBILITY

▲ DOCK HIGH DOOR

GRADE LEVEL DOOR