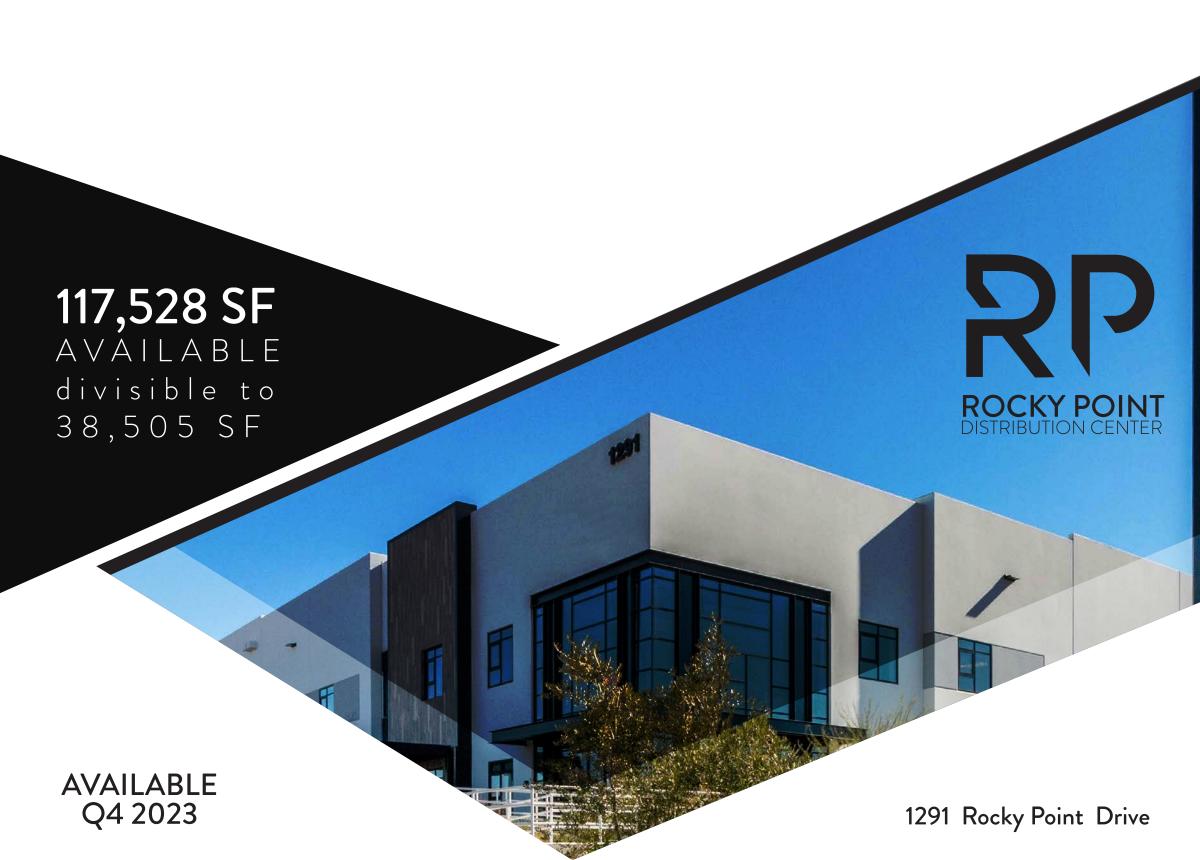

# 117,528 SF 29 DOCKS CLASS A

Divisible to 38,505 SF

2.47 Docks per 10,000 SF

Developed in 2019

# **CLASS A BUILDING**

Total Available: 117,528 SF

Suite A 38,505 SF

1st floor office 3,384 SF

2nd floor office 2,993 SF

Warehouse 32,128 SF

Suite B 79,023 SF

1st floor office 3,212 SF Warehouse 75,811 SF