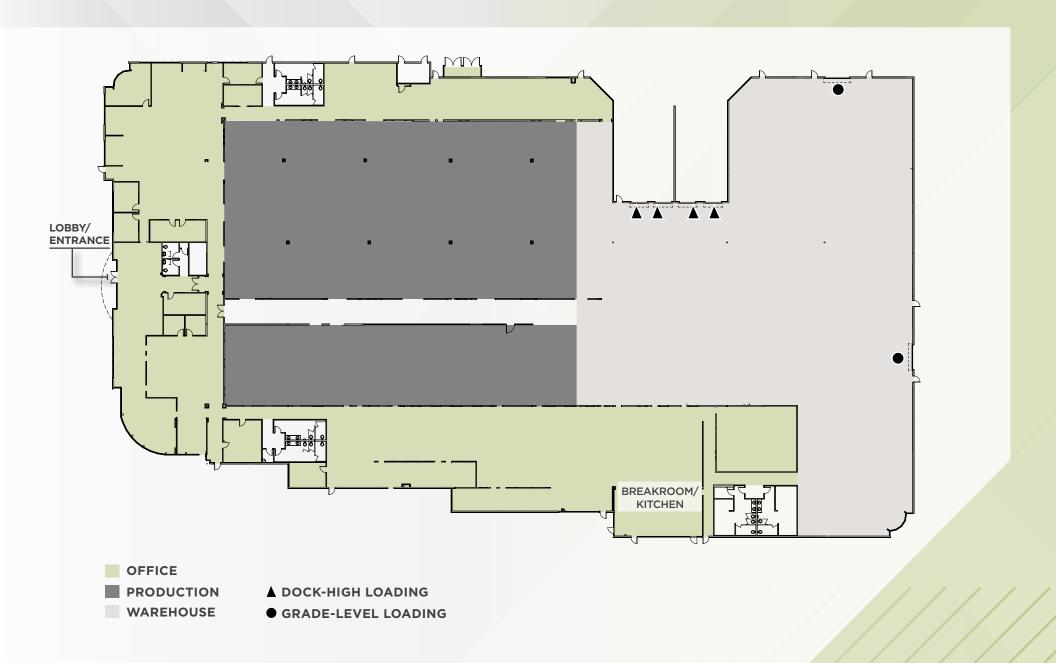

## FLOOR PLAN EXISTING ////////

#### **PROPERTY OVERVIEW**

SQUARE FEET: 81,928 SF

STORIES: SINGLE STORY

ACRES: **5.69** 

POWER: 3,000 480/277V

COLUMN SPACING: 40X40 TYPICAL

PARKING: 2.51/1,000 (±200 STALLS)

CLEAR HEIGHT: 22'

DOCK-HIGH: 4

GRADE-LEVEL: 3