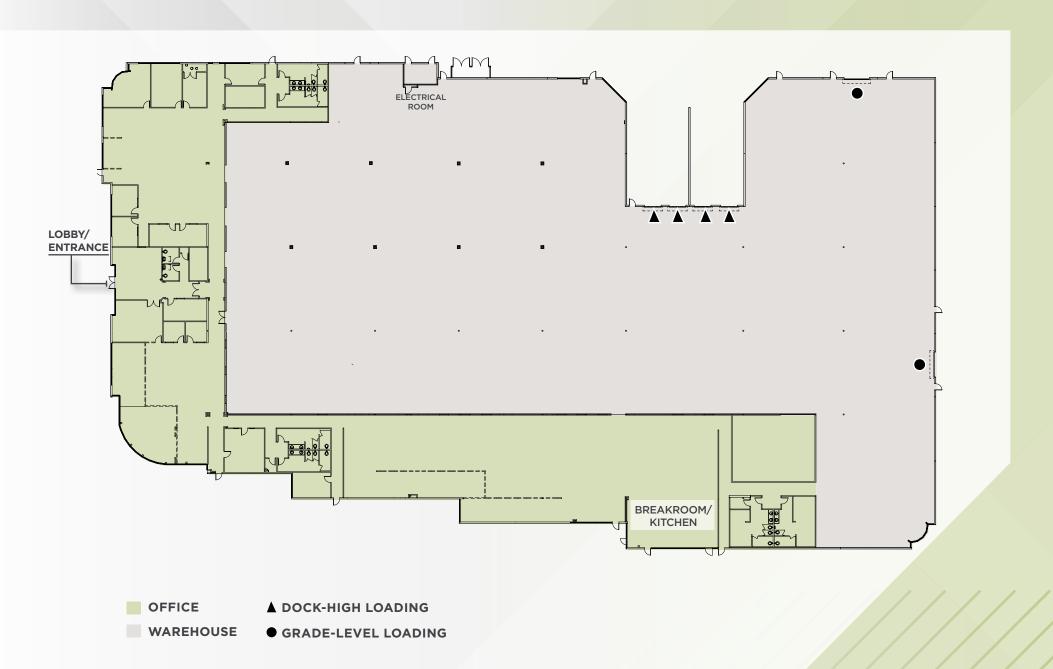

## FLOOR PLAN EXISTING ////////

#### **PROPERTY OVERVIEW**

SQUARE FEET: 81,928 SF

STORIES: SINGLE STORY

ACRES: **5.69** 

POWER: 3,000 480/277V

COLUMN SPACING: 40X40 TYPICAL

PARKING: 2.51/1,000 (±200 STALLS)

CLEAR HEIGHT: 22'

DOCK-HIGH: 4

GRADE-LEVEL: 3