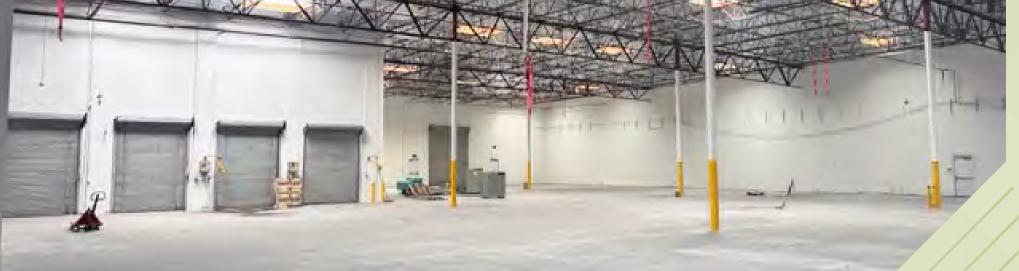

# 

RARE LOW-FINISH
OPPORTUNITY

SINGLE STORY/NO MEZZ

GATED TRUCK COURT

& DRIVE-AROUND ACCESS

EFFICIENT HIGH-BAY WAREHOUSE

22' CLEAR HEIGHTS

FREESTANDING SITE

#### **PROPERTY OVERVIEW**

SQUARE FEET: 81,928 SF

STORIES: SINGLE STORY

ACRES: **5.69** 

POWER: 3,000 480/277V

COLUMN SPACING: 40X40 TYPICAL

PARKING: 2.51/1,000 (±200 STALLS)

CLEAR HEIGHT: 22'

DOCK-HIGH: 4

GRADE-LEVEL: 3