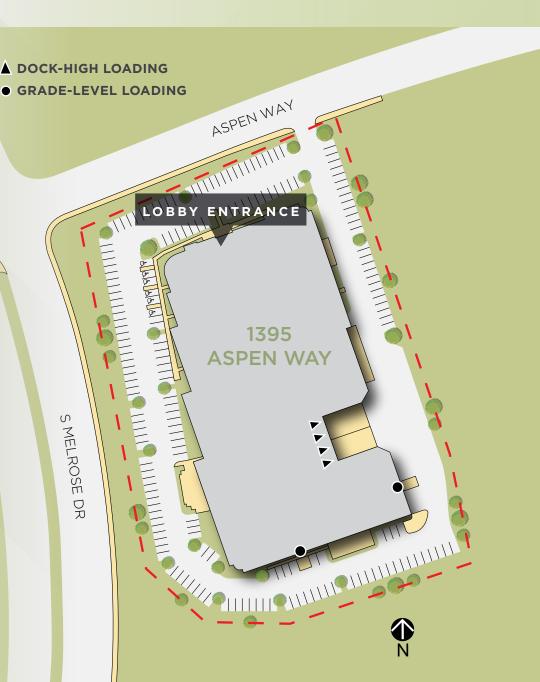

DEAL FOR CORP HQ

DOCK & GRADE LEVEL LOADING

HIGH IMAGE
EXTERIOR & LOBBY

PROMINENT CORNER LOCATION AT THE INTERSECTION OF S. MELROSE DRIVE & ASPEN WAY

#### **PROPERTY OVERVIEW**

SQUARE FEET: 81,928 SF

STORIES: SINGLE STORY

ACRES: **5.69** 

POWER: 3,000 480/277V

COLUMN SPACING: 40X40 TYPICAL

PARKING: 2.51/1,000 (±200 STALLS)

CLEAR HEIGHT: 22'

DOCK-HIGH: 4

GRADE-LEVEL: 3