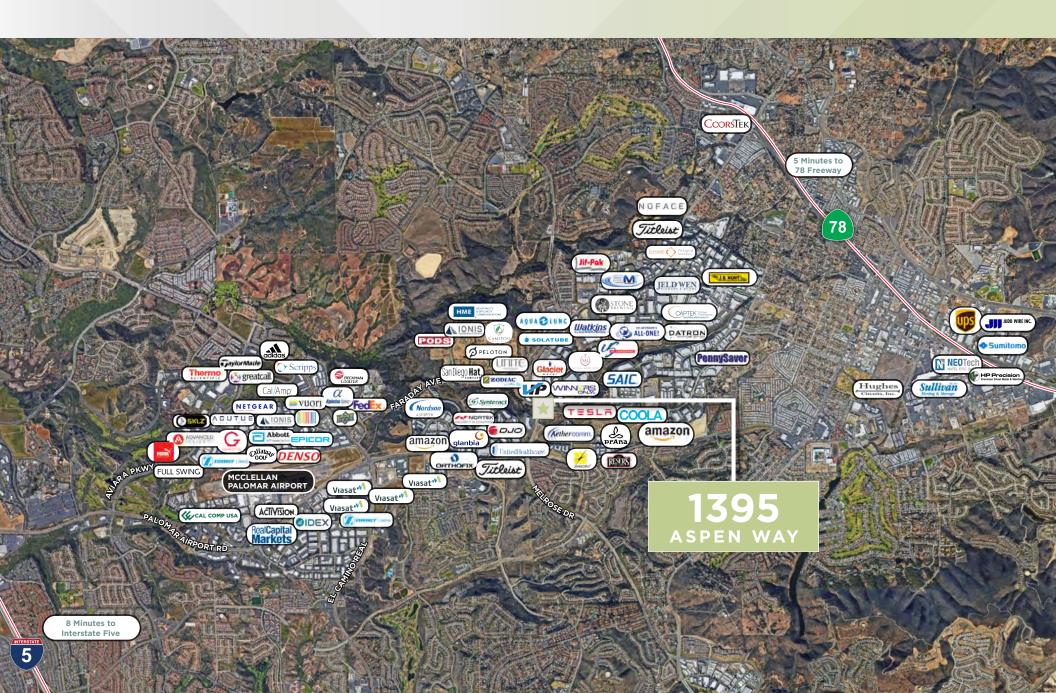

±81,928 SF FOR LEASE



# 







RARE LOW-FINISH
OPPORTUNITY

SINGLE STORY/NO MEZZ



GATED TRUCK COURT

& DRIVE-AROUND ACCESS



EFFICIENT HIGH-BAY WAREHOUSE

22' CLEAR HEIGHTS



FREESTANDING SITE

DEAL FOR CORP HQ



DOCK & GRADE LEVEL LOADING



HIGH IMAGE
EXTERIOR & LOBBY



PROMINENT CORNER LOCATION AT THE INTERSECTION OF S. MELROSE DRIVE & ASPEN WAY





#### FREESTANDING INDUSTRIAL | MANUFACTURING | DIST | R&D



#### **PROPERTY OVERVIEW**

SQUARE FEET: 81,928 SF

STORIES: SINGLE STORY

ACRES: **5.69** 

POWER: 3,000 480/277V

COLUMN SPACING: 40X40 TYPICAL

PARKING: 2.51/1,000 (±200 STALLS)

CLEAR HEIGHT: 22'

DOCK-HIGH: 4

GRADE-LEVEL: 3



## FLOOR PLAN EXISTING ////////





## PROPOSED INDUSTRIAL PLAN A





## PROPOSED INDUSTRIAL PLAN B





# CLASS A INDUSTRIAL /////////





## AREA AMENITIES ////////





# FREEWAY ACCESS /////////





# VISTA MARKET ////////





LOCATED JUST SEVEN MILES
INLAND FROM THE PACIFIC OCEAN
IN NORTHERN SAN DIEGO COUNTY

The City of Vista has a perfect mild Mediterranean climate.

Residents enjoy a wide range of year-round outdoor activities in a setting of gentle rolling hills and pleasant rural surroundings. Vista is approximately 19 square miles with a population of 101,797. The City has gained popularity as the craft beer capital of the United States and boasts a diverse local economy that includes medical device manufacturing, nutraceuticals, defense related, precision manufacturing and action sports companies.

**POPULATION** 101,797

7 MILES TO THE PACIFIC OCEAN

**19 SQUARE MILES** 

**CRAFT BEER CAPITAL** 

3.6% UNEMPLOY