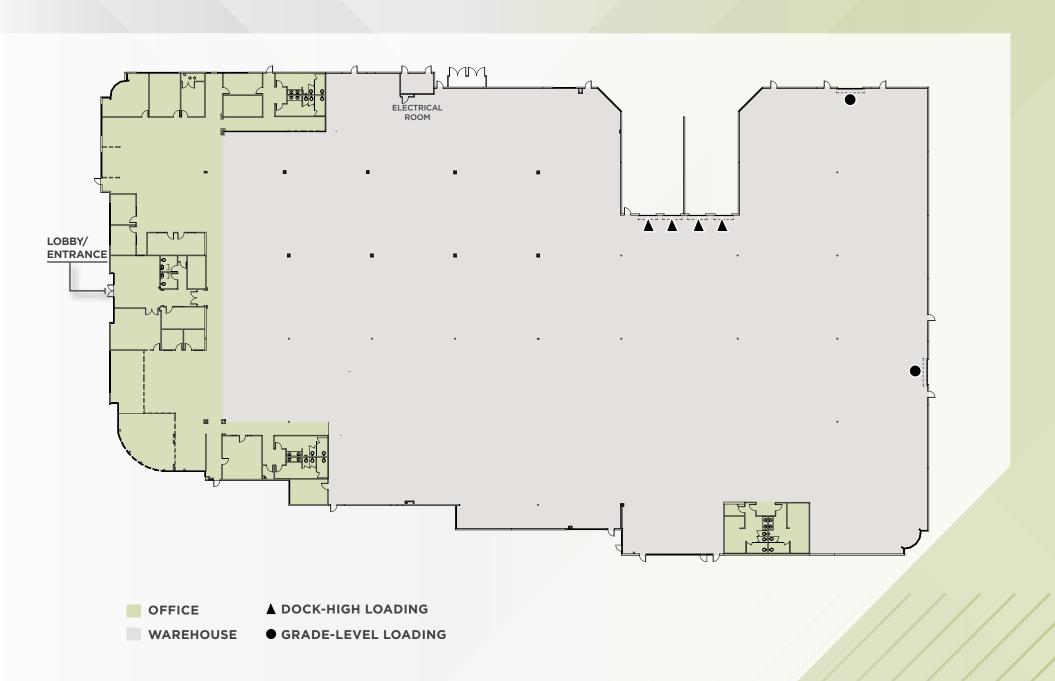

## PROPOSED INDUSTRIAL PLAN A

#### **PROPERTY OVERVIEW**

SQUARE FEET: 81,928 SF

STORIES: SINGLE STORY

ACRES: **5.69** 

POWER: 3,000 480/277V

COLUMN SPACING: 40X40 TYPICAL

PARKING: 2.51/1,000 (±200 STALLS)

CLEAR HEIGHT: 22'

DOCK-HIGH: 4

GRADE-LEVEL: 3