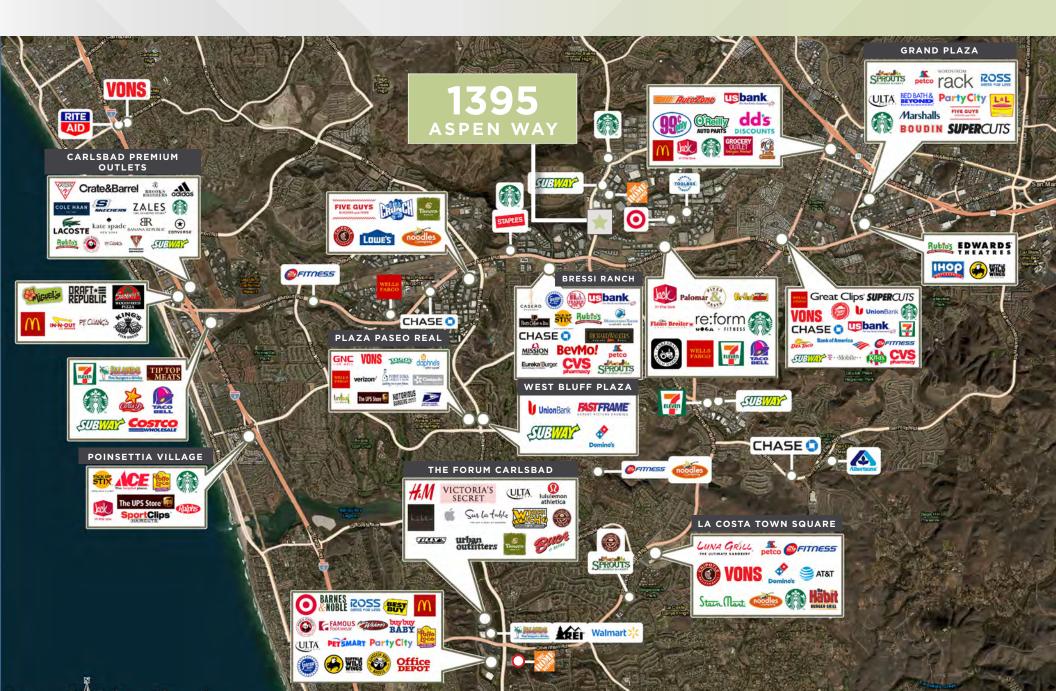

RARE LOW-FINISH
OPPORTUNITY

SINGLE STORY/NO MEZZ



GATED TRUCK COURT

& DRIVE-AROUND ACCESS



EFFICIENT HIGH-BAY WAREHOUSE

22' CLEAR HEIGHTS



FREESTANDING SITE

DEAL FOR CORP HQ



DOCK & GRADE LEVEL LOADING



HIGH IMAGE
EXTERIOR & LOBBY



PROMINENT CORNER LOCATION AT THE INTERSECTION OF S. MELROSE DRIVE & ASPEN WAY





#### FREESTANDING INDUSTRIAL | MANUFACTURING | DIST | R&D



#### **PROPERTY OVERVIEW**

SQUARE FEET: 81,928 SF

STORIES: SINGLE STORY

ACRES: **5.69** 

POWER: 3,000 480/277V

COLUMN SPACING: 40X40 TYPICAL

PARKING: 2.51/1,000 (±200 STALLS)

CLEAR HEIGHT: 22'

DOCK-HIGH: 4

GRADE-LEVEL: 3



## FLOOR PLAN EXISTING ////////





## PROPOSED INDUSTRIAL PLAN A





## PROPOSED INDUSTRIAL PLAN B





# CLASS A INDUSTRIAL /////////





## AREA AMENITIES ////////





# FREEWAY ACCESS /////////





# VISTA MARKET ////////





LOCATED JUST SEVEN MILES
INLAND FROM THE PACIFIC OCEAN
IN NORTHERN SAN DIEGO COUNTY

The City of Vista has a perfect mild Mediterranean climate.

Residents enjoy a wide range of year-round outdoor activities in a setting of gentle rolling hills and pleasant rural surroundings. Vista is approximately 19 square miles with a population of 101,797. The City has gained popularity as the craft beer capital of the United States and boasts a diverse local economy that includes medical device manufacturing, nutraceuticals, defense related, precision manufacturing and action sports companies.

**POPULATION** 101,797

7 MILES TO THE PACIFIC OCEAN

**19 SQUARE MILES** 

**CRAFT BEER CAPITAL** 

3.6% UNEMPLOYMENT RATE

800+ COMPANIES

####