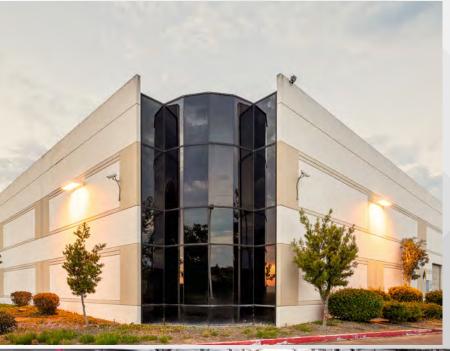

DEAL FOR CORP HQ

DOCK & GRADE LEVEL LOADING

HIGH IMAGE
EXTERIOR & LOBBY

PROMINENT CORNER LOCATION AT THE INTERSECTION OF S. MELROSE DRIVE & ASPEN WAY

#### FREESTANDING INDUSTRIAL | MANUFACTURING | DIST | R&D

#### **PROPERTY OVERVIEW**

SQUARE FEET: 81,928 SF

STORIES: SINGLE STORY

ACRES: **5.69** 

POWER: 3,000 480/277V

COLUMN SPACING: 40X40 TYPICAL

PARKING: 2.51/1,000 (±200 STALLS)

CLEAR HEIGHT: 22'