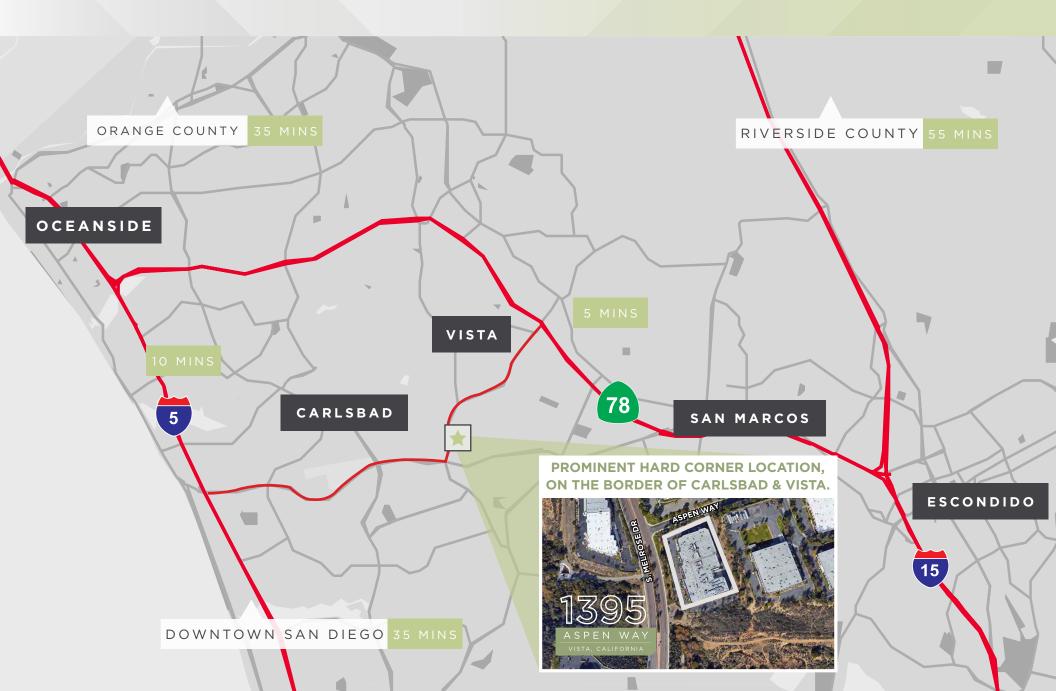

# FREEWAY ACCESS /////////

DEAL FOR CORP HQ

DOCK & GRADE LEVEL LOADING

HIGH IMAGE
EXTERIOR & LOBBY

PROMINENT CORNER LOCATION AT THE INTERSECTION OF S. MELROSE DRIVE & ASPEN WAY