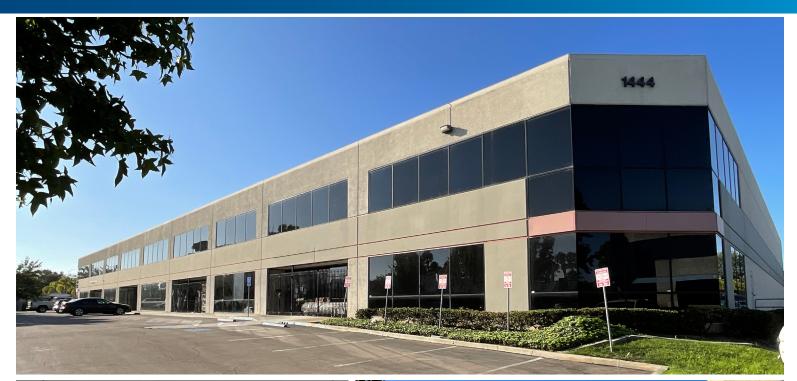

## FOR SALE - 61,748 SF INDUSTRIAL 37,000 SF Available for Occupancy (24,752 SF is Leased) 1444 30TH STREET | SAN DIEGO, CA 92154

## **PROPERTY HIGHLIGHTS**

► Total Bldg Size: 61,748 SF Ground Floor: 50,980 SF Mezzanine Office: 10,768 SF

- Dock high and ground level truck doors
- 22' Clear height | Sprinklered
- Fenced truck court and side yard