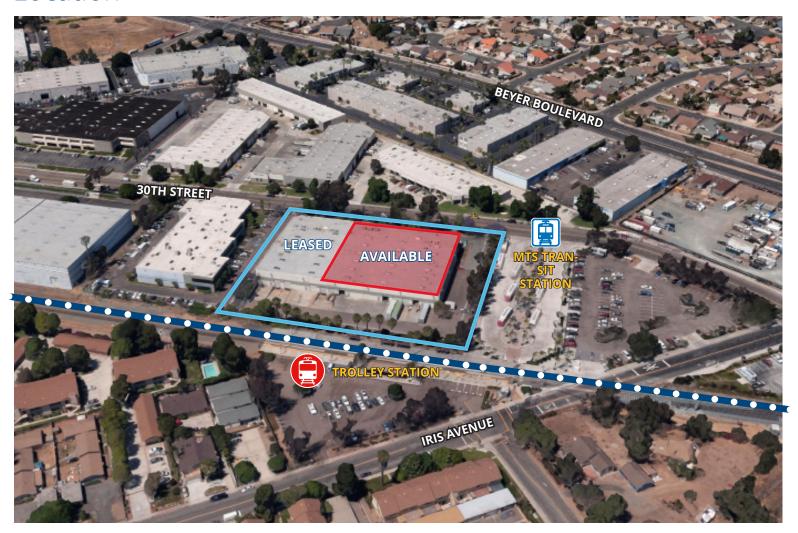

- Available space: 37,000 SF
- Location within New Employment Credit designated area
- Adjacent to San Diego Trolley station and MTS Bus station
- Heavy 277/480 volt power: 2,000 amps

For more information contact:

## Location

Copyright © 2023 Colliers International.

Information herein has been obtained from sources deemed reliable, however its accuracy cannot be guaranteed. The user is required to conduct their own due diligence and verification.