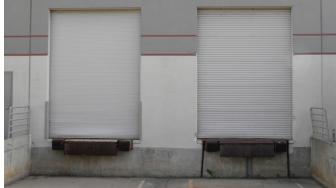

## **PROPERTY HIGHLIGHTS**

► Total Bldg Size: 61,748 SF Ground Floor: 50,980 SF Mezzanine Office: 10,768 SF

- Dock high and ground level truck doors
- 22' Clear height | Sprinklered
- Fenced truck court and side yard