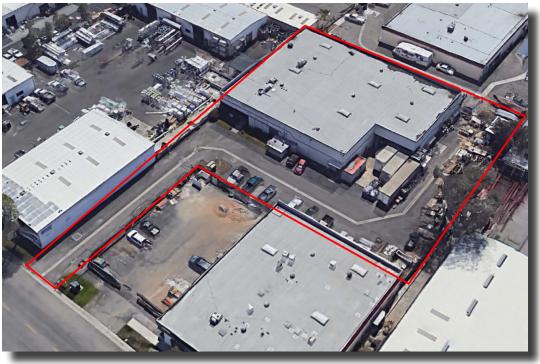

### **PROPERTY FEATURES:**

- Approximate 14,000 SF Freestanding Building
- Approximately 1,800 SF Office
- Fenced Yard For Secure Parking & Storage
- Heavy Power: 400 Amps 277/480v, 3 Phase
- Gas Service at Building
- Loading Two 10'x10' Dock Doors and One 14'x16' Grade Door
- 17' Clear Height in Warehouse
- M-2 Zoning Allows for Heavier Industrial Uses & Outside Storage