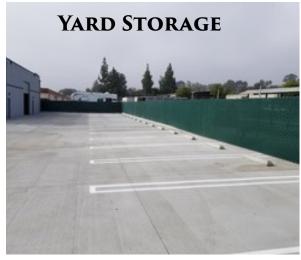

### **PROPERTY FEATURES:**

- Approximate 14,000 SF Freestanding Building
- Approximately 1,800 SF Office
- Fenced Yard For Secure Parking & Storage
- Heavy Power: 400 Amps 277/480v, 3 Phase
- Gas Service at Building
- Loading Two 10'x10' Dock Doors and One 14'x16' Grade Door
- 17' Clear Height in Warehouse
- M-2 Zoning Allows for Heavier Industrial Uses & Outside Storage