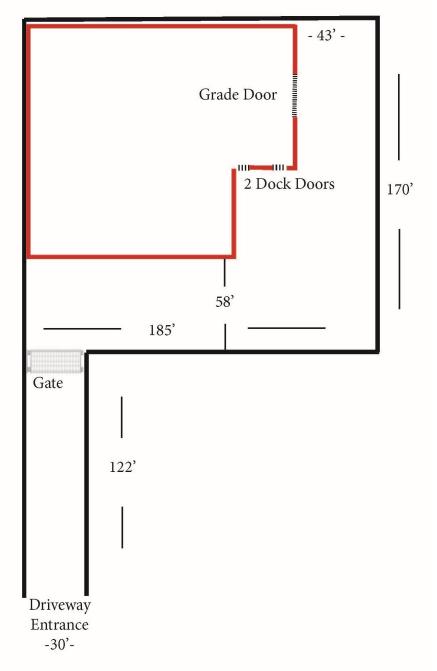

### **PROPERTY FEATURES:**

- Approximate 14,000 SF Freestanding Building
- Approximately 1,800 SF Office
- Fenced Yard For Secure Parking & Storage
- Heavy Power: 400 Amps 277/480v, 3 Phase
- Gas Service at Building
- Loading Two 10'x10' Dock Doors and One 14'x16' Grade Door
- 17' Clear Height in Warehouse
- M-2 Zoning Allows for Heavier Industrial Uses & Outside Storage