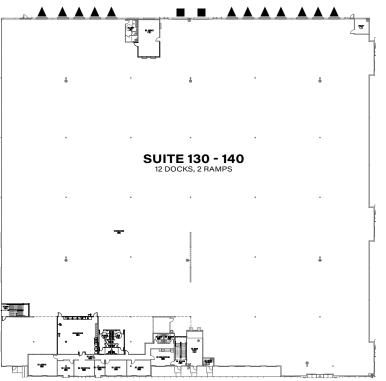

## 91,753 SF | FOR LEASE

| BLDG | SUITE     | TOTAL<br>SIZE (SF) | OFFICE (SF) | LOADING           | CLEAR<br>HEIGHT | LEASE RATE/SF            | NNN/SF   | AVAILABLE |
|------|-----------|--------------------|-------------|-------------------|-----------------|--------------------------|----------|-----------|
| С    | 130 - 140 | ± 91,753           | ± 7,338     | 12 Docks, 2 Ramps | ±28′            | Call for Current Pricing | ± \$0.23 | 9/1/2023  |

#### Total Size: ±91,753 SF

1st Floor Office Area: ±5,180 SF
2nd Floor Office Area: ±2,158 SF
Mezzanine Warehouse: ± 4,978 SF

Edge of Dock Equipment

±28' Clear Height

Fire Sprinklered: 0.45/3,000

Heavy Power