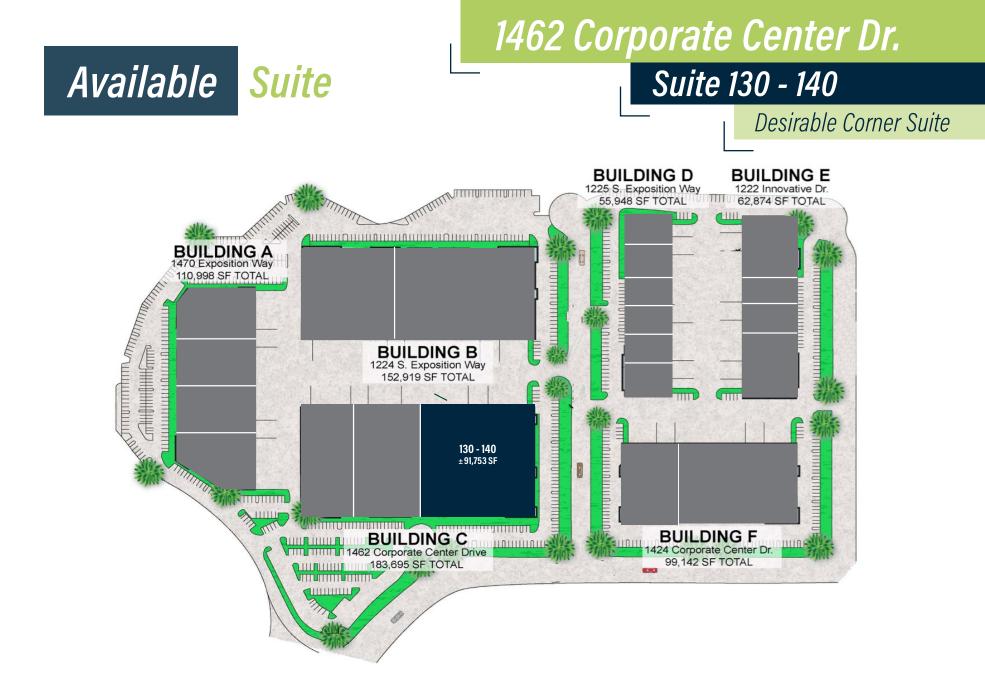

### 1462 Corporate Center Dr.

Suite 130 - 140

Desirable Corner Suite

▲ DOCK ■ RAMP