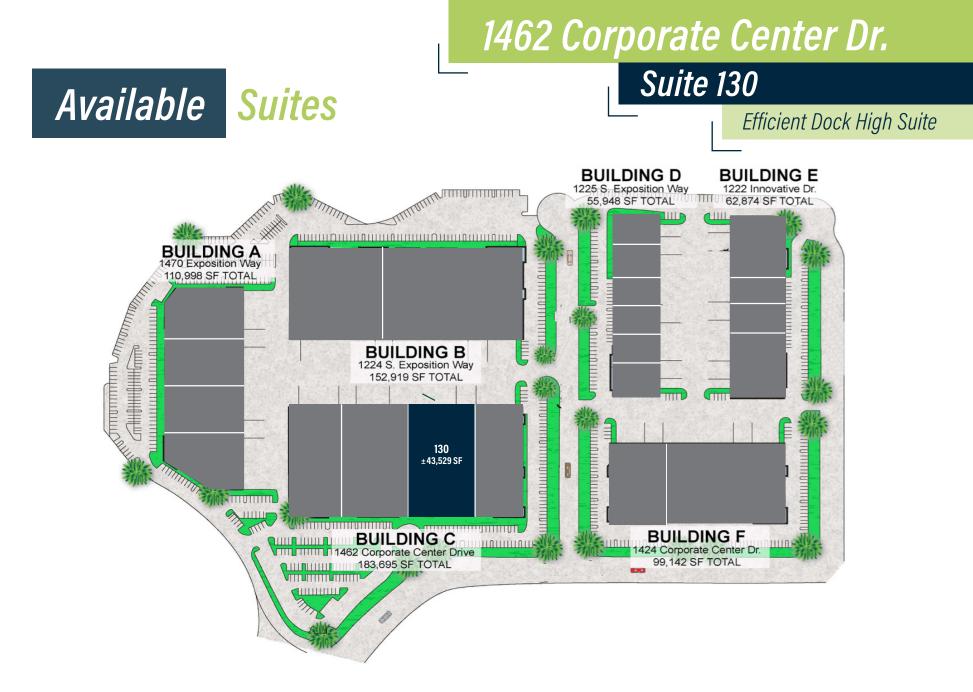

### 1462 Corporate Center Dr.

Efficient Dock High Suite

### 1462 Corporate Center Dr.

#### Suite 130

Efficient Dock High Suite

RAMP

First Floor Plan