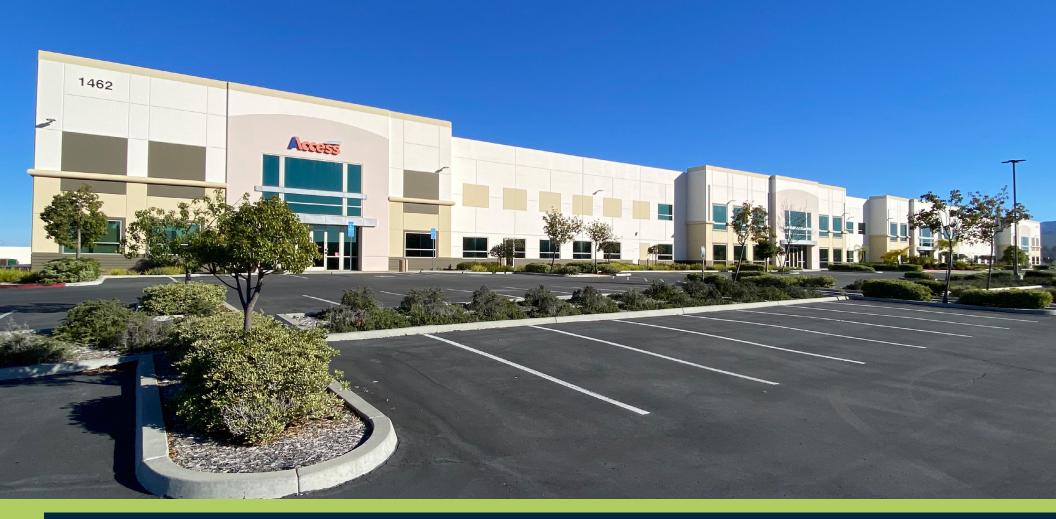

## **OCEAN VIEW HILLS CORPORATE CENTER**

#### 1462 CORPORATE CENTER DRIVE , SUITE 130

SAN DIEGO, CA 92154

| E | BLDG | SUITE | TOTAL<br>SIZE (SF) | OFFICE (SF) | LOADING         | CLEAR<br>HEIGHT | LEASE RATE/SF            | NNN/SF  | AVAILABLE |
|---|------|-------|--------------------|-------------|-----------------|-----------------|--------------------------|---------|-----------|
|   | С    | 130   | ±43,529            | ±5,950      | 5 Docks, 1 Ramp | ±28′            | Call for Current Pricing | ±\$0.23 | 9/1/2023  |