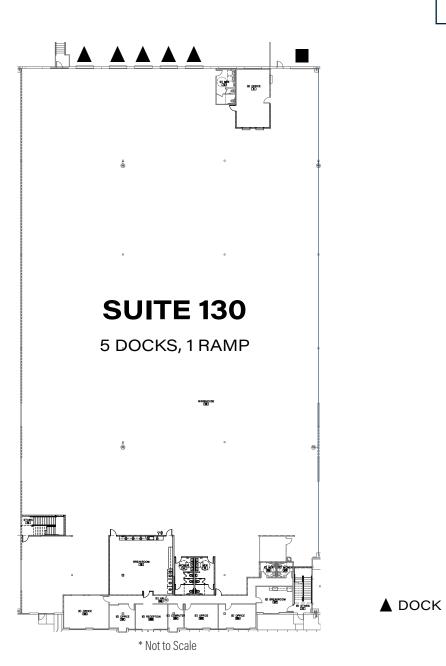

#### Suite 130

Efficient Dock High Suite

RAMP

First Floor Plan

Total Area: ±43,529 SF

1st Floor Office: ±4,023 SF 2nd Floor Office: ±1,927 SF Mezzanine Warehouse: ±5,275 SF Shipping & Receiving Office: ±760 SF

Dedicated IT Room

5 Docks, 1 Ramp

Fire Sprinklers: 0.45/3,000 (ESFR Upgrade in Progress)