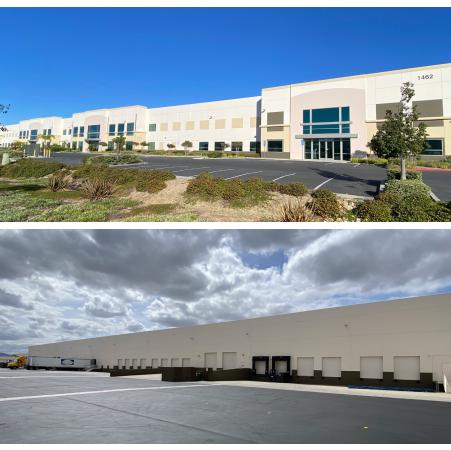

#### 1462 CORPORATE CENTER DRIVE , SUITE 130

SAN DIEGO, CA 92154

| E | BLDG | SUITE | TOTAL<br>SIZE (SF) | OFFICE (SF) | LOADING         | CLEAR<br>HEIGHT | LEASE RATE/SF            | NNN/SF  | AVAILABLE |
|---|------|-------|--------------------|-------------|-----------------|-----------------|--------------------------|---------|-----------|
|   | С    | 130   | ±43,529            | ±5,950      | 5 Docks, 1 Ramp | ±28′            | Call for Current Pricing | ±\$0.23 | 9/1/2023  |

Total Area: ±43,529 SF

1st Floor Office: ±4,023 SF 2nd Floor Office: ±1,927 SF Mezzanine Warehouse: ±5,275 SF Shipping & Receiving Office: ±760 SF

Dedicated IT Room

5 Docks, 1 Ramp

Fire Sprinklers: 0.45/3,000 (ESFR Upgrade in Progress)