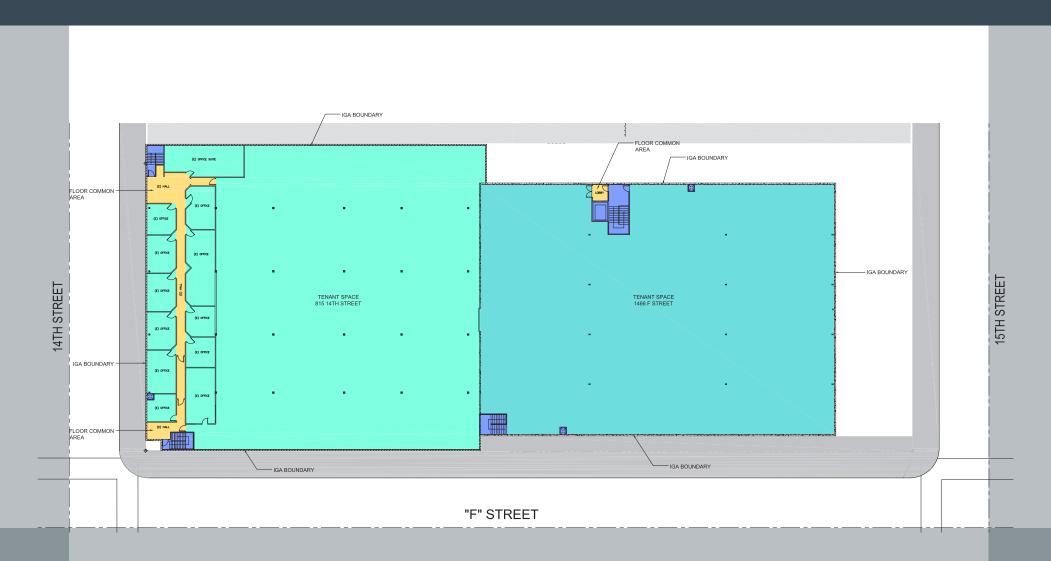

EATURES

**TOTAL SQUARE FEET** ±104,950 SF **BUILD OUT** ±5% **BUILDING DESCRIPTION Industrial Warehouse Building YEAR BUILT** 1983 **Two Story with Freight Elevator STORIES VEHICLE PARKING** 52,475 SF Underground Parking Garage with  $\pm 95$  Stalls **Reinforced Concrete CONSTRUCTION Tilt-Up Construction YARD**  $\pm$ 4,000 SF Gated Truck Yard **WAREHOUSE CLEAR HEIGHT** 12'-14' **DOCK HIGH DOORS** 9 **FIRE PROTECTION** Yes **LEASE RATE Contact Broker** 







#### ASSET PROFILE



**2 Story** Industrial /  $\pm$  104,950 SF



9 Dock High Loading positions



**52,475 SF Underground Parking Garage** 



**Close 5 Freeway Proximity** 



**2 Conveyor Systems** to move product between floors



Freight **Elevator** 













#### SITE PLAN

FIRST FLOOR





# SITE PLAN

SECOND ELOOR





# SITE PLAN

PARKING GARAGE





BRANT ABERG, SIOR +1 858 546 5464 brant.aberg@cushwake.com

CA Lic 01773573

TRENT SMITH +1 619 988 5340 trent.smith@cushwake.com CA License 02189114