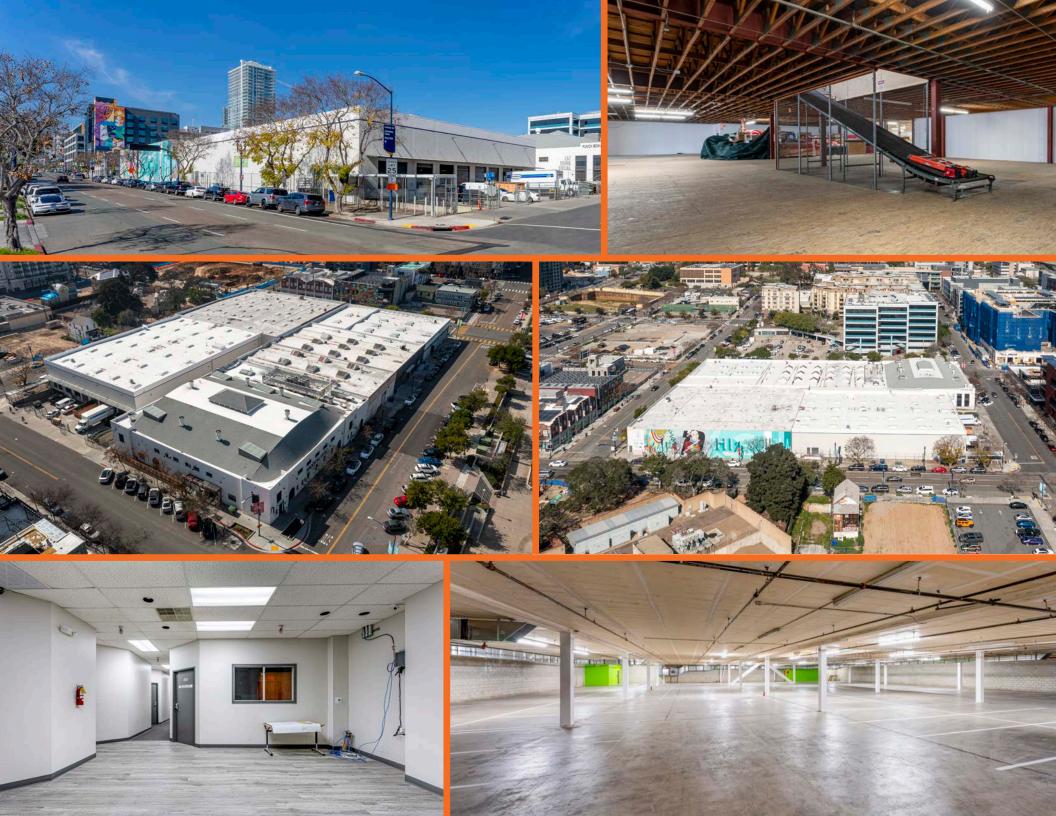

# ASSET PROFILE

#### PROPERTY FEATURES

**TOTAL SQUARE FEET** ±104,950 SF **BUILD OUT** ±5% **BUILDING DESCRIPTION Industrial Warehouse Building YEAR BUILT** 1983 **Two Story with Freight Elevator STORIES VEHICLE PARKING** 52,475 SF Underground Parking Garage with  $\pm 95$  Stalls **Reinforced Concrete CONSTRUCTION Tilt-Up Construction YARD**  $\pm$ 4,000 SF Gated Truck Yard **WAREHOUSE CLEAR HEIGHT** 12'-14' **DOCK HIGH DOORS** 9 **FIRE PROTECTION** Yes **LEASE RATE Contact Broker** 

#### ASSET PROFILE

**2 Story** Industrial /  $\pm$  104,950 SF

9 Dock High Loading positions

**52,475 SF Underground Parking Garage** 

**Close 5 Freeway Proximity** 

**2 Conveyor Systems** to move product between floors