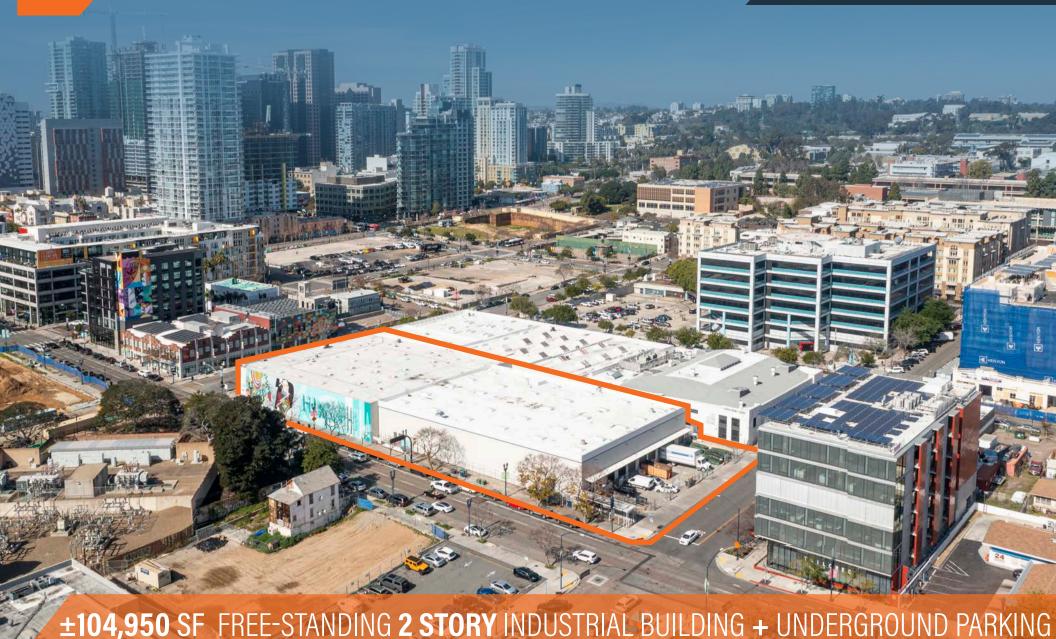

# ASSET PROFILE

#### PROPERTY FEATURES

**TOTAL SQUARE FEET** ±104,950 SF **BUILD OUT** ±5% **BUILDING DESCRIPTION Industrial Warehouse Building YEAR BUILT** 1983 **Two Story with Freight Elevator STORIES VEHICLE PARKING** 52,475 SF Underground Parking Garage with  $\pm 95$  Stalls **Reinforced Concrete CONSTRUCTION Tilt-Up Construction YARD**  $\pm$ 4,000 SF Gated Truck Yard **WAREHOUSE CLEAR HEIGHT** 12'-14' **DOCK HIGH DOORS** 9 **FIRE PROTECTION** Yes **LEASE RATE Contact Broker** 

#### ASSET PROFILE

**2 Story** Industrial /  $\pm$  104,950 SF

9 Dock High Loading positions

**52,475 SF Underground Parking Garage** 

**Close 5 Freeway Proximity** 

**2 Conveyor Systems** to move product between floors