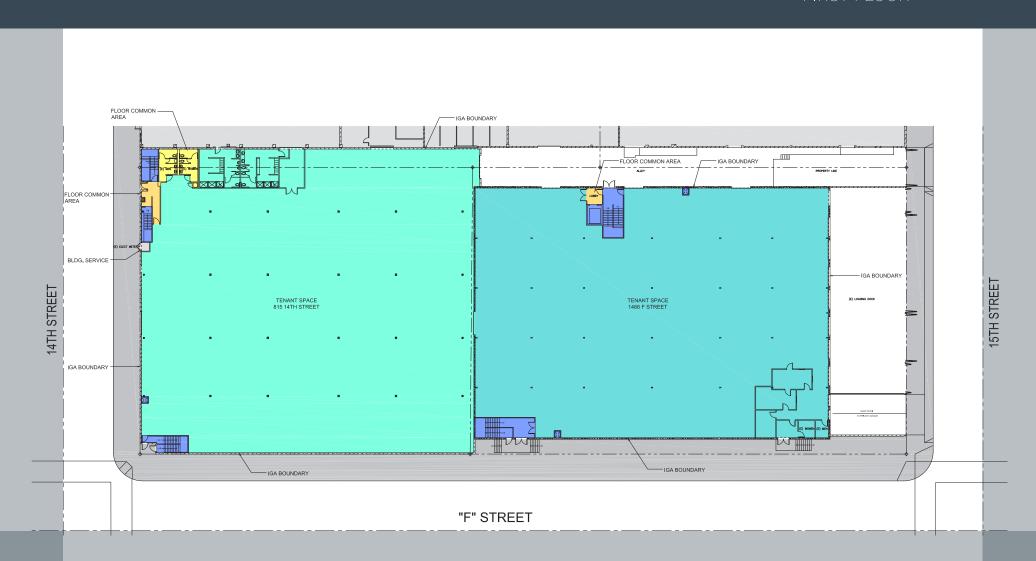

ASSET PROFILE

#### PROPERTY FEATURES

**TOTAL SQUARE FEET** ±104,950 SF **BUILD OUT** ±5% **BUILDING DESCRIPTION Industrial Warehouse Building YEAR BUILT** 1983 **Two Story with Freight Elevator STORIES VEHICLE PARKING** 52,475 SF Underground Parking Garage with  $\pm 95$  Stalls **Reinforced Concrete CONSTRUCTION Tilt-Up Construction YARD**  $\pm$ 4,000 SF Gated Truck Yard **WAREHOUSE CLEAR HEIGHT** 12'-14' **DOCK HIGH DOORS** 9 **FIRE PROTECTION** Yes **LEASE RATE Contact Broker** 







#### ASSET PROFILE



**2 Story** Industrial /  $\pm$  104,950 SF



9 Dock High Loading positions



**52,475 SF Underground Parking Garage** 



**Close 5 Freeway Proximity** 



**2 Conveyor Systems** to move product between floors



Freight **Elevator** 













#### SITE PLAN

FIRST FLOOR





# SITE PLAN

SECOND ELOOR





# SITE PLAN

PARKING GARAGE





BRANT ABERG, SIOR +1 858 546 5464 brant.aberg@cushwake.com

CA Lic 01773573

TRENT SMITH +1 619 988 5340 trent.smith@cushwake.com CA License 02189114