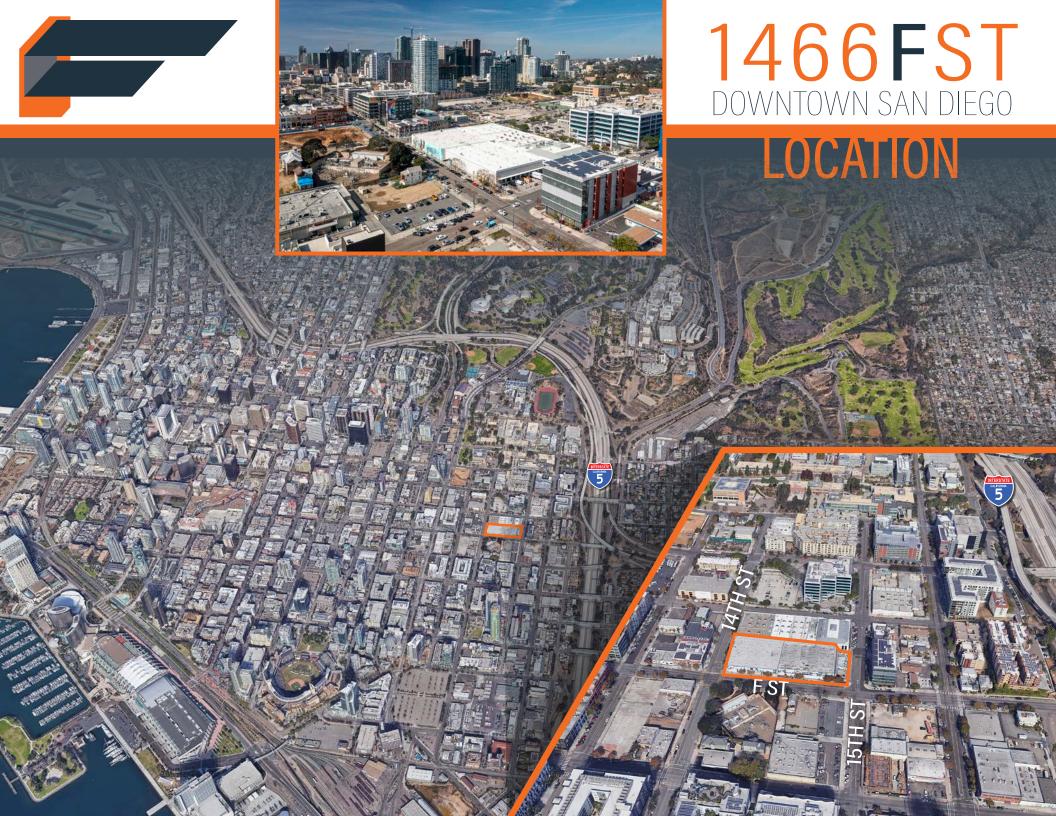

# ASSET PROFILE

#### PROPERTY FEATURES

**TOTAL SQUARE FEET** ±104,950 SF **BUILD OUT** ±5% **BUILDING DESCRIPTION Industrial Warehouse Building YEAR BUILT** 1983 **Two Story with Freight Elevator STORIES VEHICLE PARKING** 52,475 SF Underground Parking Garage with  $\pm 95$  Stalls **Reinforced Concrete CONSTRUCTION Tilt-Up Construction YARD**  $\pm$ 4,000 SF Gated Truck Yard **WAREHOUSE CLEAR HEIGHT** 12'-14' **DOCK HIGH DOORS** 9 **FIRE PROTECTION** Yes **LEASE RATE Contact Broker** 







#### ASSET PROFILE



**2 Story** Industrial /  $\pm$  104,950 SF



9 Dock High Loading positions



**52,475 SF Underground Parking Garage** 



**Close 5 Freeway Proximity** 



**2 Conveyor Systems** to move product between floors



Freight **Elevator** 













#### SITE PLAN

FIRST FLOOR





# SITE PLAN

SECOND ELOOR





# SITE PLAN

PARKING GARAGE





BRANT ABERG, SIOR +1 858 546 5464 brant.aberg@cushwake.com

CA Lic 01773573

TRENT SMITH +1 619 988 5340 trent.smith@cushwake.com CA License 02189114