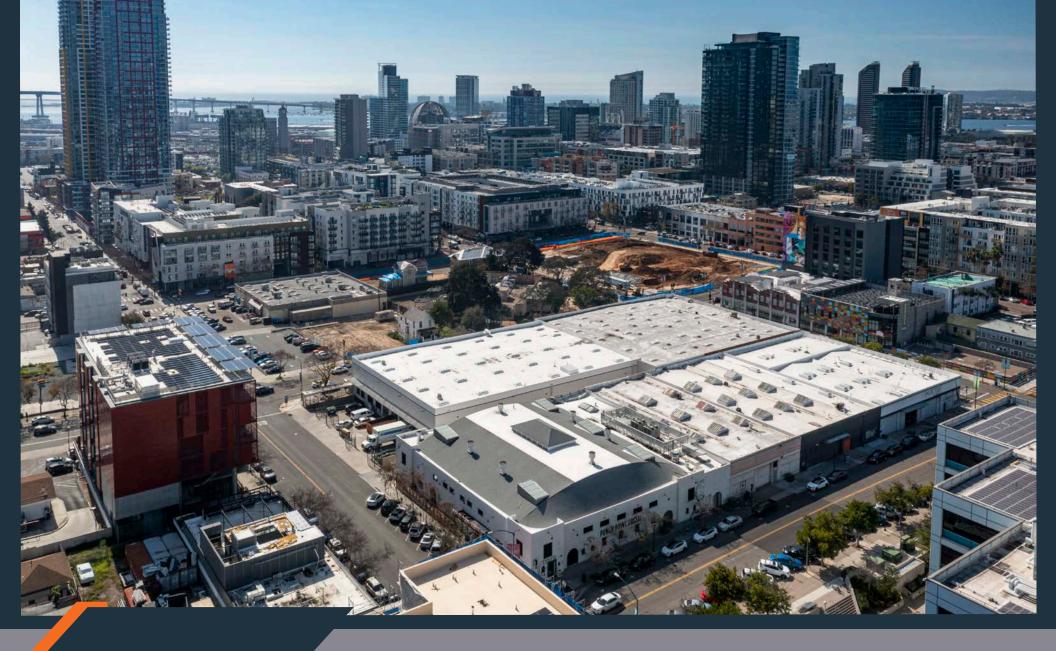

# ASSET PROFILE

#### PROPERTY FEATURES

**TOTAL SQUARE FEET** ±104,950 SF **BUILD OUT** ±5% **BUILDING DESCRIPTION Industrial Warehouse Building YEAR BUILT** 1983 **Two Story with Freight Elevator STORIES VEHICLE PARKING** 52,475 SF Underground Parking Garage with  $\pm 95$  Stalls **Reinforced Concrete CONSTRUCTION Tilt-Up Construction YARD**  $\pm$ 4,000 SF Gated Truck Yard **WAREHOUSE CLEAR HEIGHT** 12'-14' **DOCK HIGH DOORS** 9 **FIRE PROTECTION** Yes **LEASE RATE Contact Broker** 

#### ASSET PROFILE

**2 Story** Industrial /  $\pm$  104,950 SF

9 Dock High Loading positions

**52,475 SF Underground Parking Garage** 

**Close 5 Freeway Proximity** 

**2 Conveyor Systems** to move product between floors