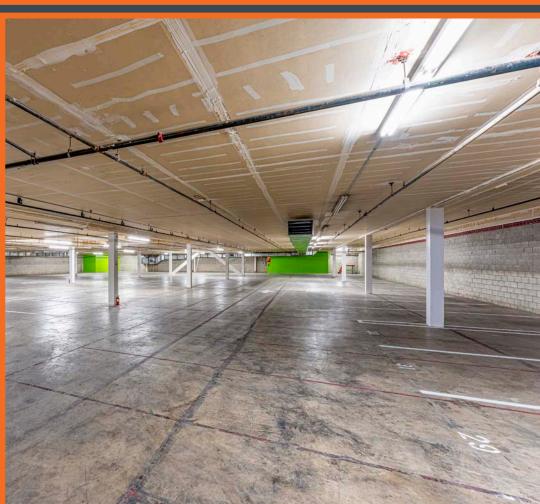

#### PROPERTY FEATURES

**TOTAL SQUARE FEET** ±104,950 SF **BUILD OUT** ±5% **BUILDING DESCRIPTION Industrial Warehouse Building YEAR BUILT** 1983 **Two Story with Freight Elevator STORIES VEHICLE PARKING** 52,475 SF Underground Parking Garage with  $\pm 95$  Stalls **Reinforced Concrete CONSTRUCTION Tilt-Up Construction YARD**  $\pm$ 4,000 SF Gated Truck Yard **WAREHOUSE CLEAR HEIGHT** 12'-14' **DOCK HIGH DOORS** 9 **FIRE PROTECTION** Yes **LEASE RATE Contact Broker** 

#### ASSET PROFILE

**2 Story** Industrial /  $\pm$  104,950 SF

9 Dock High Loading positions

**52,475 SF Underground Parking Garage** 

**Close 5 Freeway Proximity** 

**2 Conveyor Systems** to move product between floors

# SITE PLAN

PARKING GARAGE

BRANT ABERG, SIOR +1 858 546 5464 brant.aberg@cushwake.com

CA Lic 01773573

TRENT SMITH +1 619 988 5340 trent.smith@cushwake.com CA License 02189114