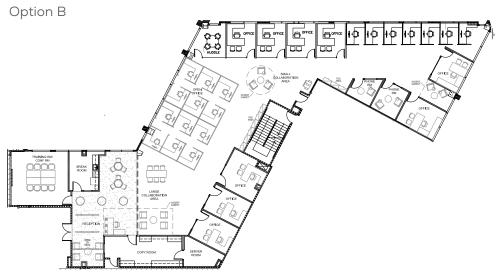

# SUITE 290 - 7,521 SF

\*Furniture shown for demonstration purposes only and is not included in the lease

#### SUITE 250/290 - 15,691 SF

\*Furniture shown for demonstration purposes only and is not included in the lease