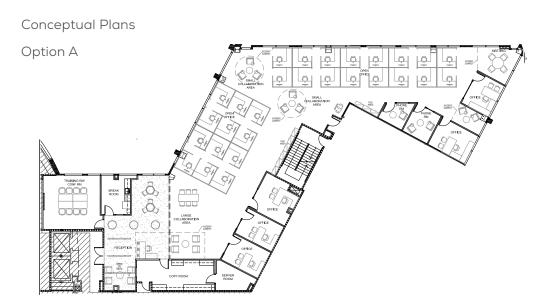

## SUITE 150 - 8,640 SF

Кеу Мар

## SUITE 250 - 8,170 SF

\*Furniture shown for demonstration purposes only and is not included in the lease

Suite 250

Кеу Мар