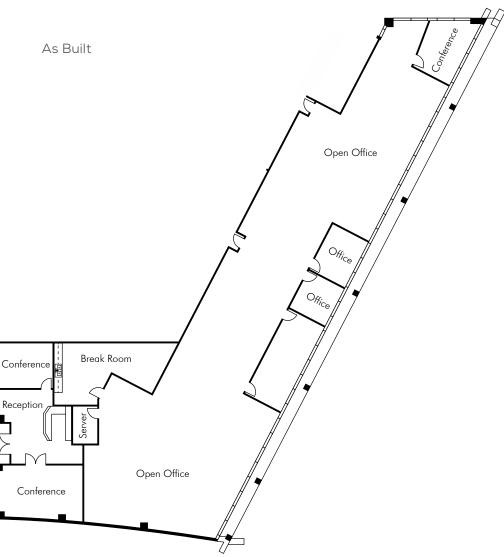

meeting room, kitchen / break room, large work / copy / supply room, server room, wellness / quiet rooms, copy / storage room, large open office and collaboration areas |
|                 | 250/290    | 2nd   | 15,691<br>(Divisible to<br>5,000 SF) | Vacant / Now | Contiguous option. Contact broker for more information                                                                                                                                                                                                                                                                                                                                                                                                                                                                 |

## SUITE 150 - 8,640 SF





Кеу Мар



## SUITE 250 - 8,170 SF

\*Furniture shown for demonstration purposes only and is not included in the lease







Suite 250

Кеу Мар

# SUITE 290 - 7,521 SF

\*Furniture shown for demonstration purposes only and is not included in the lease













#### SUITE 250/290 - 15,691 SF

\*Furniture shown for demonstration purposes only and is not included in the lease





#### LOCAL AMENITIES:



#### DRIVE TIMES: