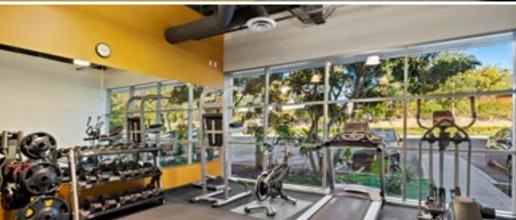

#### PROJECT FEATURES:



Location: 1525 Faraday Ave, Carlsbad, CA 92008



Building: A 83,915 rentable square foot, three story, Class "A" office building



Rent: \$2.65 per rentable square foot per month, includes five day per week janitorial service (tenants pay separately metered electricity)



Tenant Improvements: Negotiable allowance



Operating Expenses: Base Year



<u>Parking:</u> 339 spaces (4.0/1,000 RSF)



Internet: AT&T and Spectrum High Speed Fiber



Signage Availability: Three building signs and six monument sign positions available for major users (visible to Faraday Avenue)



Developer:



**Newport National Corporation** Real Estate Development Asset & Property Management













# PROJECT PHOTOS:







## AMENITIES:













Rental Rate: \$2.65 per rentable square foot per month

Base rental rate includes 5 day per week janitorial service.

Tenants pay Separately metered electricity.

| VIRTUAL<br>TOUR | SUITE<br># | FLOOR | SQUARE<br>FEET                       | AVAILABLE    | DESCRIPTION                                                                                                                                                                                                                                                                                                                                                                                                                                                                                                            |
|-----------------|------------|-