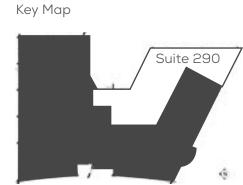

# SUITE 290 - 7,521 SF

\*Furniture shown for demonstration purposes only and is not included in the lease