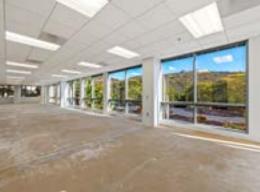

# PROJECT PHOTOS:

## AMENITIES:

Rental Rate: \$2.65 per rentable square foot per month

Base rental rate includes 5 day per week janitorial service.

Tenants pay Separately metered electricity.

| VIRTUAL<br>TOUR | SUITE<br># | FLOOR | SQUARE<br>FEET                       | AVAILABLE    | DESCRIPTION                                                                                                                                                                                                                                                                                                                                                                                                                                                                                                            |
|-----------------|------------|-------|--------------------------------------|--------------|------------------------------------------------------------------------------------------------------------------------------------------------------------------------------------------------------------------------------------------------------------------------------------------------------------------------------------------------------------------------------------------------------------------------------------------------------------------------------------------------------------------------|
|                 | 150        | 1st   | 8,640 SF                             | Vacant / Now | CREATIVE OPEN FLOOR PLAN ~ Open area and minimal private offices allows for collaborative gathering, workstations, cubicles & desks. Creative open ceiling reception area with double door entry off 1st floor lobby. Two conference rooms off of reception area. Large break area bleeds into open office. 3 private window line offices.                                                                                                                                                                             |
| <u>360</u> °    | 250        | 2nd   | 8,170                                | Vacant / Now | Reception with double door entry off the 2nd floor lobby. Extensive window line, 16 private offices a large conference room and two small conference rooms. Kitchen / break room, lounge area / wellness room, Copy / storage room, and a server room.                                                                                                                                                                                                                                                                 |
| <u>360°</u>     | 290        | 2nd   | 7,521                                | Vacant / Now | Mix of private offices and open area allows for collaborative gathering areas, workstations, cubicles & desks, creating a functional, creative and highly productive work environment. Creative open-ceiling reception with double door entry off the 2nd floor lobby. Extensive window line, 3 private offices, large conference room, small meeting room, kitchen / break room, large work / copy / supply room, server room, wellness / quiet rooms, copy / storage room, large open office and collaboration areas |
|                 | 250/290    | 2nd   | 15,691<br>(Divisible to<br>5,000 SF) | Vacant / Now | Contiguous option. Contact broker for more information                                                                                                                                                                                                                                                                                                                                                                                                                                                                 |