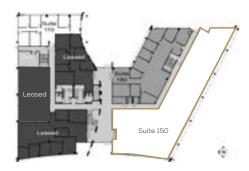

om, kitchen / break room, large work / copy / supply room, server room, wellness / quiet rooms, copy / storage room, large open office and collaboration areas |
|                 | 250/290    | 2nd   | 15,691<br>(Divisible to<br>5,000 SF) | Vacant / Now | Contiguous option. Contact broker for more information                                                                                                                                                                                                                                                                                                                                                                                                                                                                 |

## SUITE 150 - 8,640 SF





Кеу Мар



## SUITE 250 - 8,170 SF

\*Furniture shown for demonstration purposes only and is not included in the lease







Suite 250

Кеу Мар

# SUITE 290 - 7,521 SF

\*Furniture shown for demonstration purposes only and is not included in the lease













#### SUITE 250/290 - 15,691 SF

\*Furniture shown for demonstration purposes only and is not included in the lease





#### LOCAL AMENITIES:



#### DRIVE TIMES: