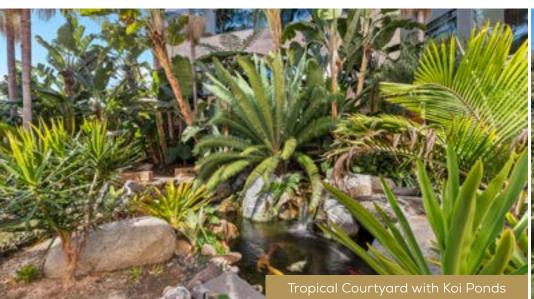

#### PROJECT FEATURES:



Location: 1525 Faraday Ave, Carlsbad, CA 92008



Building: A 83,915 rentable square foot, three story, Class "A" office building



Rent: \$2.65 per rentable square foot per month, includes five day per week janitorial service (tenants pay separately metered electricity)



Tenant Improvements: Negotiable allowance



Operating Expenses: Base Year



<u>Parking:</u> 339 spaces (4.0/1,000 RSF)



Internet: AT&T and Spectrum High Speed Fiber



Signage Availability: Three building signs and six monument sign positions available for major users (visible to Faraday Avenue)



Developer:



**Newport National Corporation** Real Estate Development Asset & Property Management













# PROJECT PHOTOS:







## AMENITIES:













Rental Rate: \$2.65 per rentable square foot per month

Base rental rate includes 5 day per week janitorial service.

Tenants pay Separately metered electricity.

| VIRTUAL<br>TOUR | SUITE<br># | FLOOR | SQUARE<br>FEET                       | AVAILABLE    | DESCRIPTION                                                                                                                                                                                                                                                                                                                                                                                                                                                                                                            |
|---