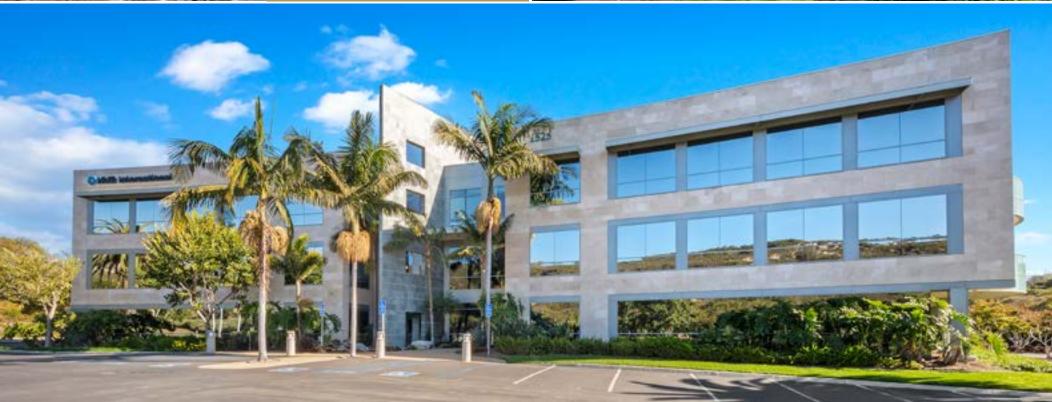

#### PROJECT FEATURES:

Location: 1525 Faraday Ave, Carlsbad, CA 92008

Building: A 83,915 rentable square foot, three story, Class "A" office building

Rent: \$2.65 per rentable square foot per month, includes five day per week janitorial service (tenants pay separately metered electricity)

Tenant Improvements: Negotiable allowance

Operating Expenses: Base Year

<u>Parking:</u> 339 spaces (4.0/1,000 RSF)

Internet: AT&T and Spectrum High Speed Fiber

Signage Availability: Three building signs and six monument sign positions available for major users (visible to Faraday Avenue)