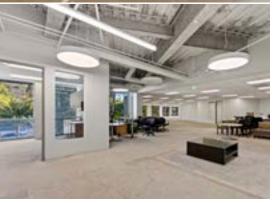

# PROJECT PHOTOS:

## AMENITIES:

Rental Rate: \$2.65 per rentable square foot per month

Base rental rate includes 5 day per week janitorial service.

Tenants pay Separately metered electricity.

| VIRTUAL<br>TOUR | SUITE<br># | FLOOR | SQUARE<br>FEET                       | AVAILABLE    | DESCRIPTION                                                                                                                                                                                                                                                                                                                                                                                                                                                                                                            |
|-----------------|------------|-------|--------------------------------------|--------------|------------------------------------------------------------------------------------------------------------------------------------------------------------------------------------------------------------------------------------------------------------------------------------------------------------------------------------------------------------------------------------------------------------------------------------------------------------------------------------------------------------------------|
|                 | 150        | 1st   | 8,640 SF                             | Vacant / Now | CREATIVE OPEN FLOOR PLAN ~ Open area and minimal private offices allows for collaborative gathering, workstations, cubicles & desks. Creative open ceiling reception area with double door entry off 1st floor lobby. Two conference rooms off of reception area. Large break area bleeds into open office. 3 private window line offices.                                                                                                                                                                             |
| <u>360</u> °    | 250        | 2nd   | 8,170                                | Vacant / Now | Reception with double door entry off the 2nd floor lobby. Extensive window line, 16 private offices a large conference room and two small conference rooms. Kitchen / break room, lounge area / wellness room, Copy / storage room, and a server room.                                                                                                                                                                                                                                                                 |
| <u>360°</u>     | 290        | 2nd   | 7,521                                | Vacant / Now | Mix of private offices and open area allows for collaborative gathering areas, workstations, cubicles & desks, creating a functional, creative and highly productive work environment. Creative open-ceiling reception with double door entry off the 2nd floor lobby. Extensive window line, 3 private offices, large conference room, small meeting room, kitchen / break room, large work / copy / supply room, server room, wellness / quiet rooms, copy / storage room, large open office and collaboration areas |
|                 | 250/290    | 2nd   | 15,691<br>(Divisible to<br>5,000 SF) | Vacant / Now | Contiguous option. Contact broker for more information                                                                                                                                                                                                                                                                                                                                                                                                                                                                 |