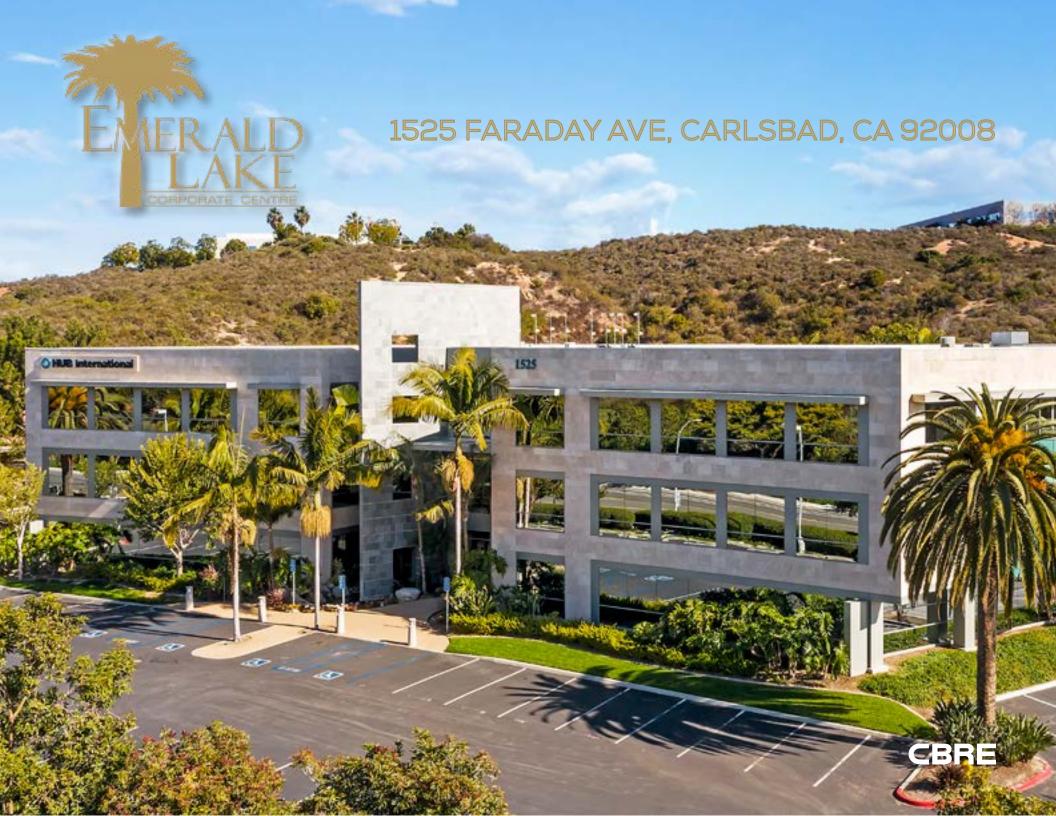

#### PROJECT FEATURES:

Location: 1525 Faraday Ave, Carlsbad, CA 92008

Building: A 83,915 rentable square foot, three story, Class "A" office building

Rent: \$2.65 per rentable square foot per month, includes five day per week janitorial service (tenants pay separately metered electricity)

Tenant Improvements: Negotiable allowance

Operating Expenses: Base Year

<u>Parking:</u> 339 spaces (4.0/1,000 RSF)

Internet: AT&T and Spectrum High Speed Fiber

Signage Availability: Three building signs and six monument sign positions available for major users (visible to Faraday Avenue)