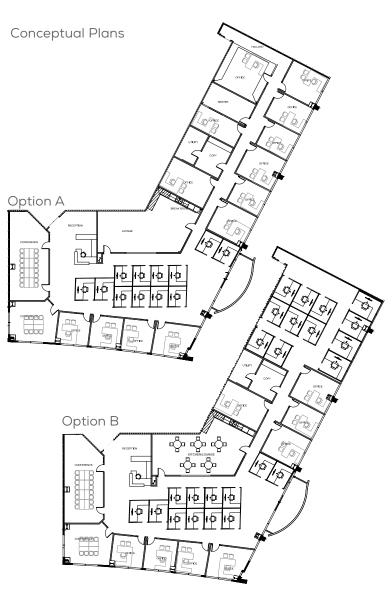

## SUITE 150 - 8,640 SF

Кеу Мар

## SUITE 250 - 8,170 SF

\*Furniture shown for demonstration purposes only and is not included in the lease

Suite 250

Кеу Мар

# SUITE 290 - 7,521 SF

\*Furniture shown for demonstration purposes only and is not included in the lease

#### SUITE 250/290 - 15,691 SF

\*Furniture shown for demonstration purposes only and is not included in the lease