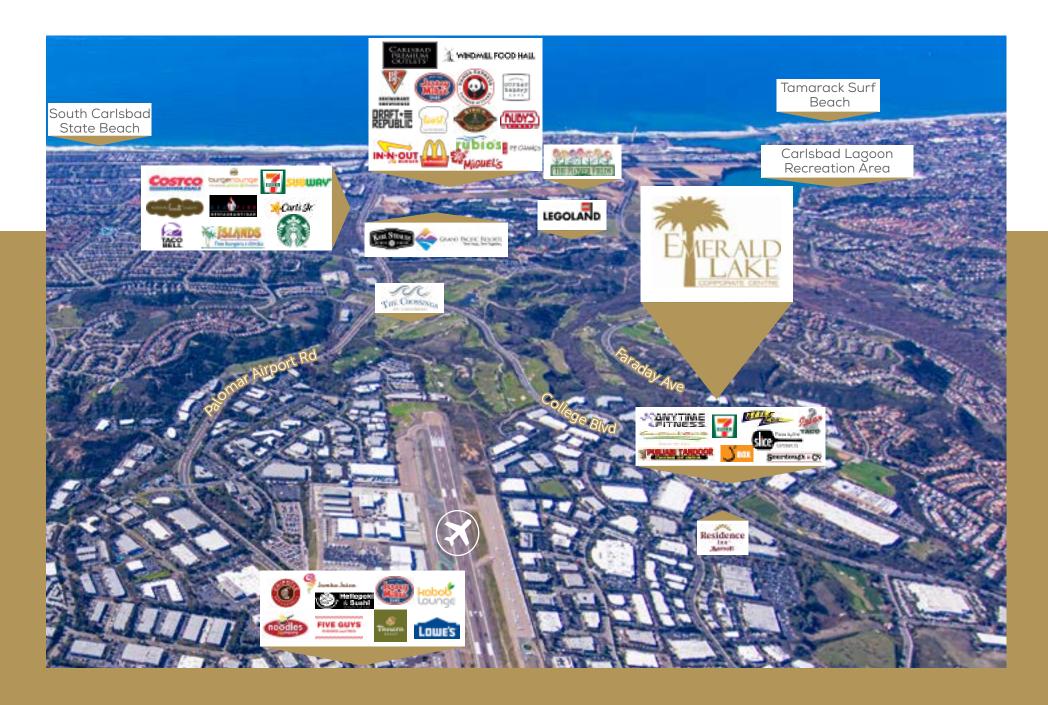

|

## SUITE 150 - 8,640 SF





Кеу Мар



## SUITE 250 - 8,170 SF

\*Furniture shown for demonstration purposes only and is not included in the lease







Suite 250

Кеу Мар

# SUITE 290 - 7,521 SF

\*Furniture shown for demonstration purposes only and is not included in the lease













#### SUITE 250/290 - 15,691 SF

\*Furniture shown for demonstration purposes only and is not included in the lease





#### LOCAL AMENITIES:



#### DRIVE TIMES: