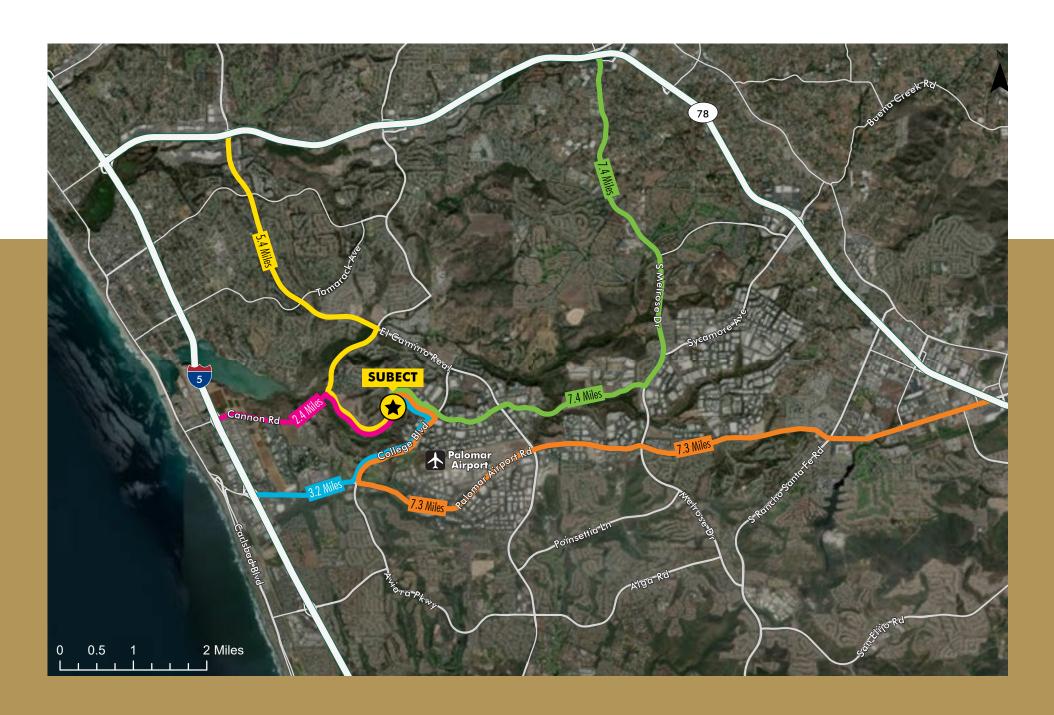

|

## SUITE 150 - 8,640 SF





Кеу Мар



## SUITE 250 - 8,170 SF

\*Furniture shown for demonstration purposes only and is not included in the lease







Suite 250

Кеу Мар

# SUITE 290 - 7,521 SF

\*Furniture shown for demonstration purposes only and is not included in the lease













#### SUITE 250/290 - 15,691 SF

\*Furniture shown for demonstration purposes only and is not included in the lease





#### LOCAL AMENITIES:



#### DRIVE TIMES: