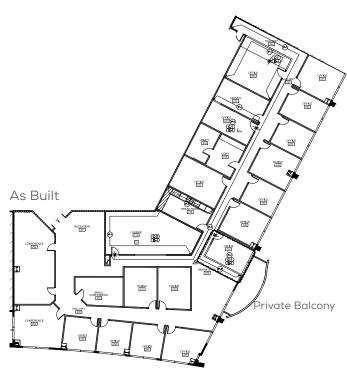

## SUITE 150 - 8,640 SF

Кеу Мар

## SUITE 250 - 8,170 SF

\*Furniture shown for demonstration purposes only and is not included in the lease

Suite 250

Кеу Мар

# SUITE 290 - 7,521 SF

\*Furniture shown for demonstration purposes only and is not included in the lease

#### SUITE 250/290 - 15,691 SF

\*Furniture shown for demonstration purposes only and is not included in the lease