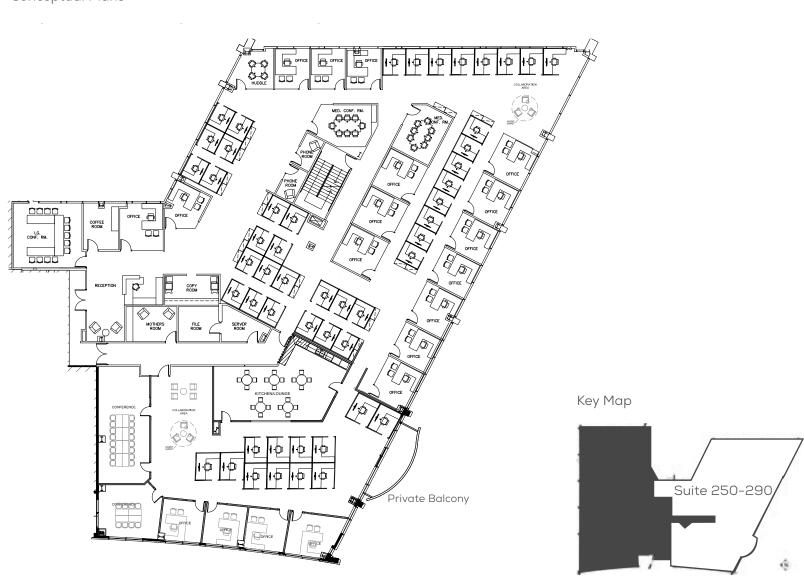

#### SUITE 250/290 - 15,691 SF

\*Furniture shown for demonstration purposes only and is not included in the lease