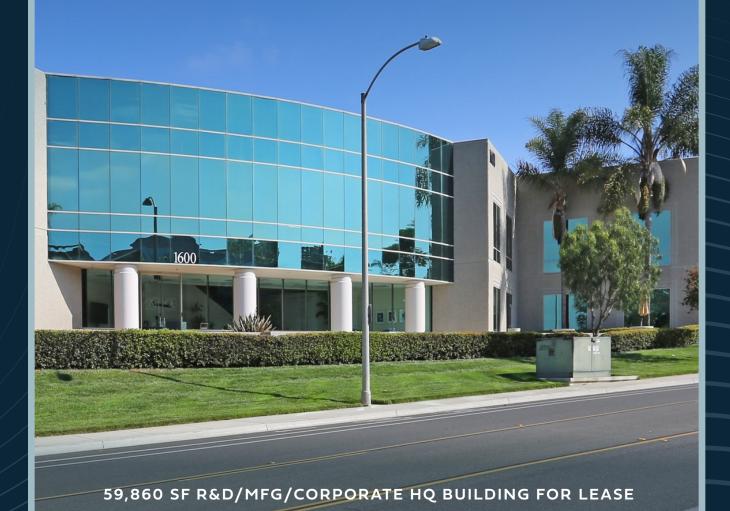

# 1600 FARADAY AVENUE

Carlsbad Research Center

## PROPERTY FEATURES

95% HVAC –

approximately 20,000

of Manufacturing/Lab,

balance Warehouse

SF of Office, 35,000 SF

59,860 SF available for lease

ᡩᡏᡡ ᡁᠽᢅ᠕

## $\overline{}$

Easy access to I-5 Freeway and coastal amenities via Cannon or Palomar Airport Road

Ħ

Power: 4,000 amps of 120/208 volts

Ţ

4

Excellent Corporate Identity on Faraday Avenue

1600 FARADAY AVENUE, CARLSBAD, CA 92008 // 3