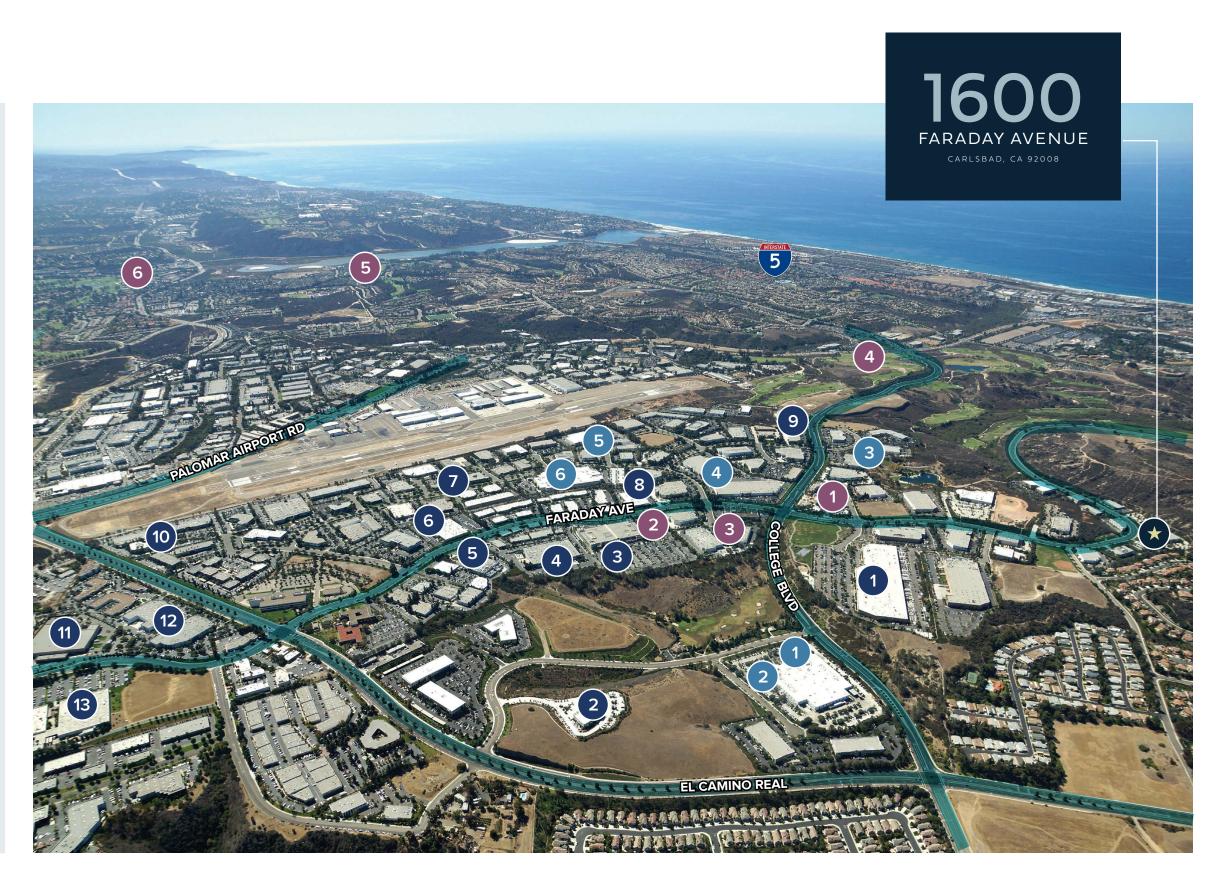

## AREA OVERVIEW

### HOTEL & DINING

- 1. Island at Carlsbad
- 2. Rubios
- 3. Marriot
- 4. The Crossings at Carlsbad
- 5. Aviara Golf Club
- 6. Omni Hotels & Resorts

#### RETAIL

- 1. Adidas
- 2. TaylorMade
- 3. Cobra | Puma | Golf
- 4. Nixon
- 5. Reef
- 6. Callaway

#### OTHER

- 1. ThermoFisher Scientific
- 2. Scripps Medical Center
- 3. Netgear
- 4. Rockstar Games
- 5. ISIS Pharmaceuticals
- 6. Abbott Laboratories
- 7. Mercedes
- 8. Genoptix Medical Laboratory
- 9. Genoptix Medical Laboratory
- 10. MaxLinear
- 11. FedEx Express
- 12. Alphatec Spine
- 13. Beckman Coulter