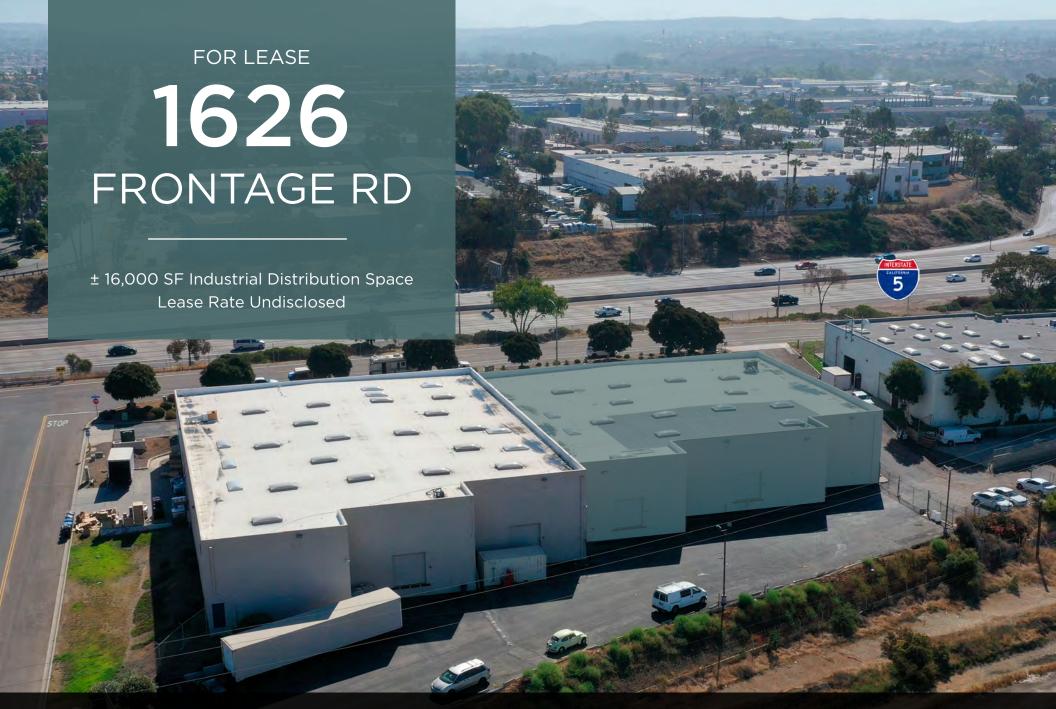

### PROPERTY HIGHLIGHTS

1626 FRONTAGE RD CHULA VISTA, CA 91911

TOTAL SF: ± 36,000 RSF: ± 16,000 SF

1 STORY BUILDING

ZONING M-52, CHULA VISTA

1 ACRE LOT

25 PARKING SPACES

22' CLEAR HEIGHT

CONSTRUCTION: MASONRY

4 EXTERIOR DOCK HIGH DOORS

1 GRADE LEVEL DOOR

± 1,800 SF BONUS STORAGE MEZ

EASY ACCESS TO I-5 FREEWAY

Information herein has been obtained from sources deemed reliable, however its accuracy cannot be guaranteed. The user is required to conduct their own due diligence and verification.