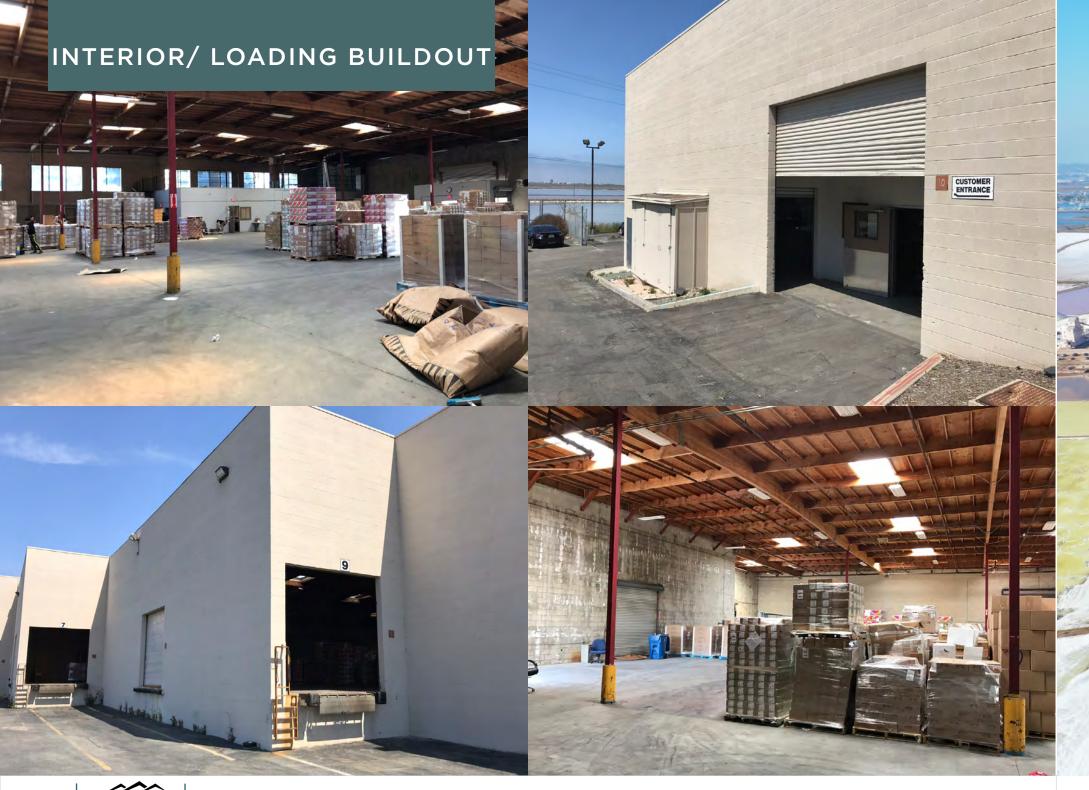

CONSTRUCTION: MASONRY

4 EXTERIOR DOCK HIGH DOORS

1 GRADE LEVEL DOOR

± 1,800 SF BONUS STORAGE MEZ

EASY ACCESS TO I-5 FREEWAY

Information herein has been obtained from sources deemed reliable, however its accuracy cannot be guaranteed. The user is required to conduct their own due diligence and verification.