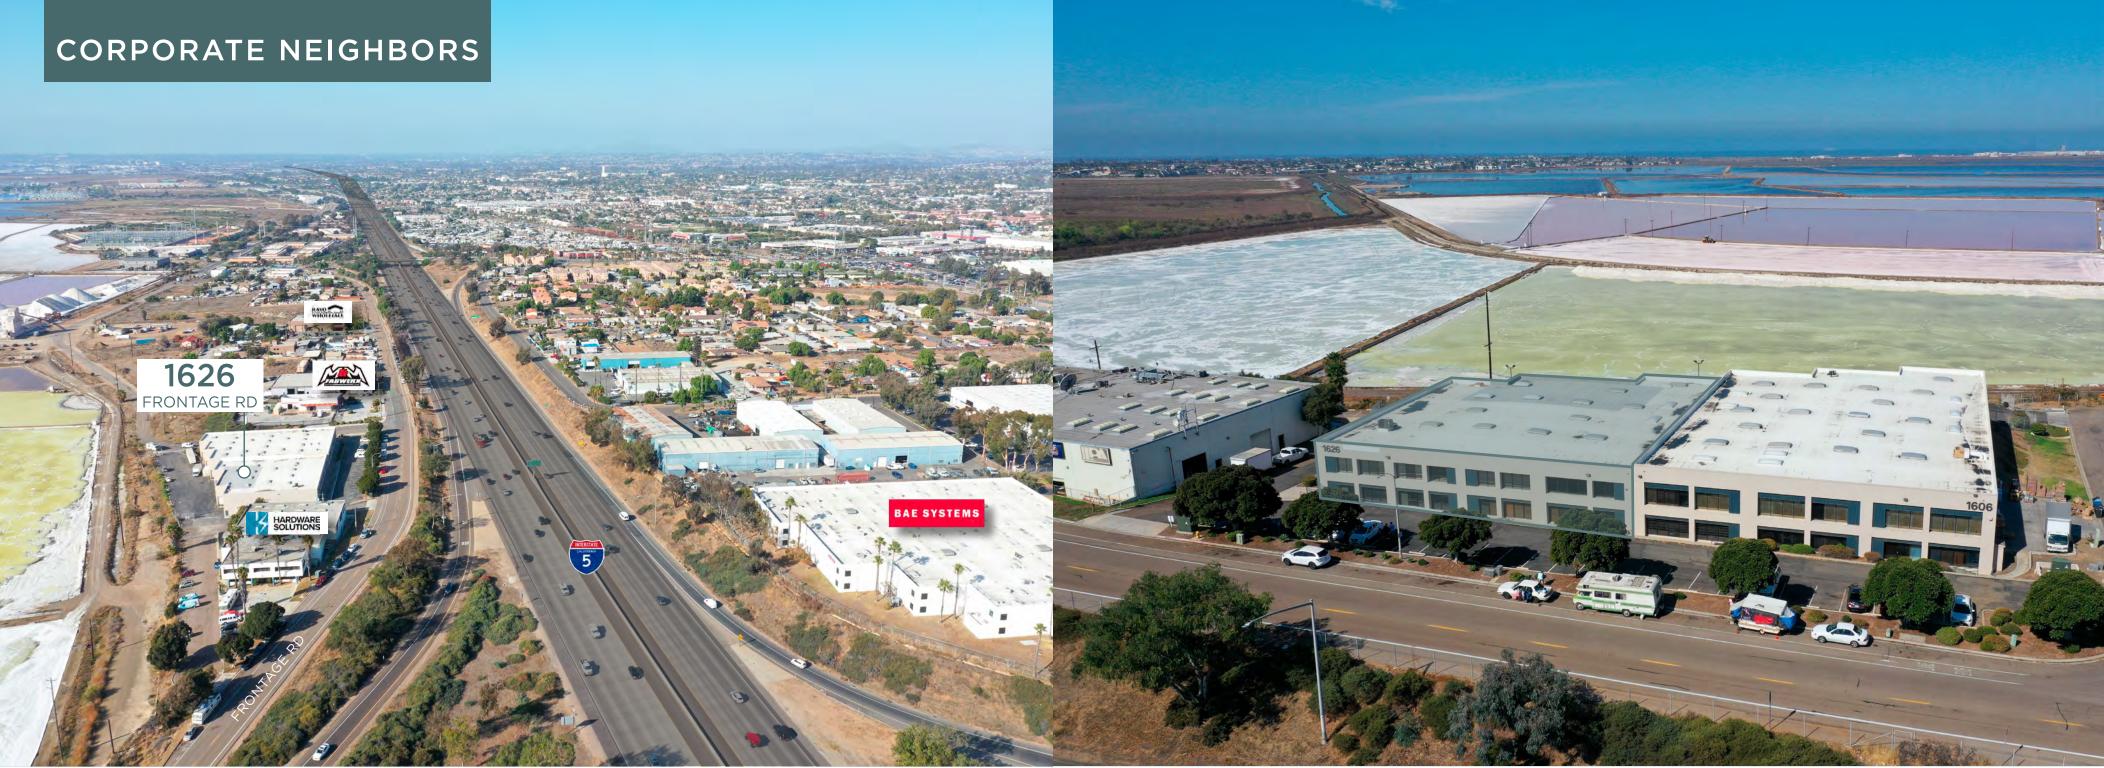

### PROPERTY HIGHLIGHTS

1626 FRONTAGE RD CHULA VISTA, CA 91911

TOTAL SF: ± 36,000 RSF: ± 16,000 SF

1 STORY BUILDING

ZONING M-52, CHULA VISTA

1 ACRE LOT

25 PARKING SPACES

22' CLEAR HEIGHT

CONSTRUCTION: MASONRY

4 EXTERIOR DOCK HIGH DOORS

1 GRADE LEVEL DOOR

± 1,800 SF BONUS STORAGE MEZ

EASY ACCESS TO I-5 FREEWAY

Information herein has been obtained from sources deemed reliable, however its accuracy cannot be guaranteed. The user is required to conduct their own due diligence and verification.