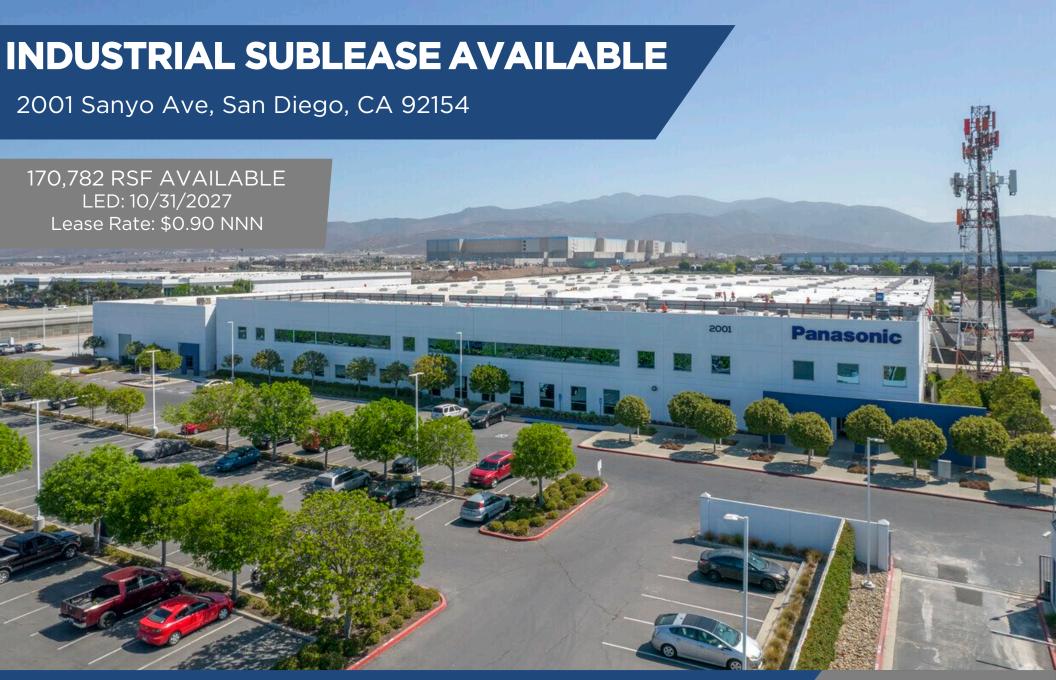

170,782 RSF AVAILABLE LED: 10/31/2027

**Kevin Meissner /** Executive Managing Director
CA License #01856425 / +1 619 807 6829 / kevin.meissner@cushwake.com

12830El CaminoReal Suite 100 San Diego, CA 92130

#### **BUILDING FEATURES**

Total Building Size 324,756 SF

• Total available 170,782 SF

• Clear Height 24'-26'

Power
 Up to 2,600 amps @2 77/480v

Gas Gas service in the building

• Sprinklers 0.30/4,000 (can upgrade to ESFR)

• Column spacing 48'x56'

Dock Loading
 11 dock high doors

Grade Loading2 grade positions

• Parking 1.0/1,000

Visibility
 Highly visible for the SR-905 and SR-11 freeways

Location
 Excellent location ¼ mile to Otay Mesa Port of Entry with direct access to SR-905 and SR-11

Security
 Fully fenced, secured site with onsite security, CT-PAT eligible

Total Project Size 665,229 SF

• Comments Located in a Foreign Trade Zone Magnet Site

ON CAMPUS CAFE

**Kevin Meissner /** Executive Managing Director CA License #01856425 / +1 619 807 6829 / kevin.meissner@cushwake.com