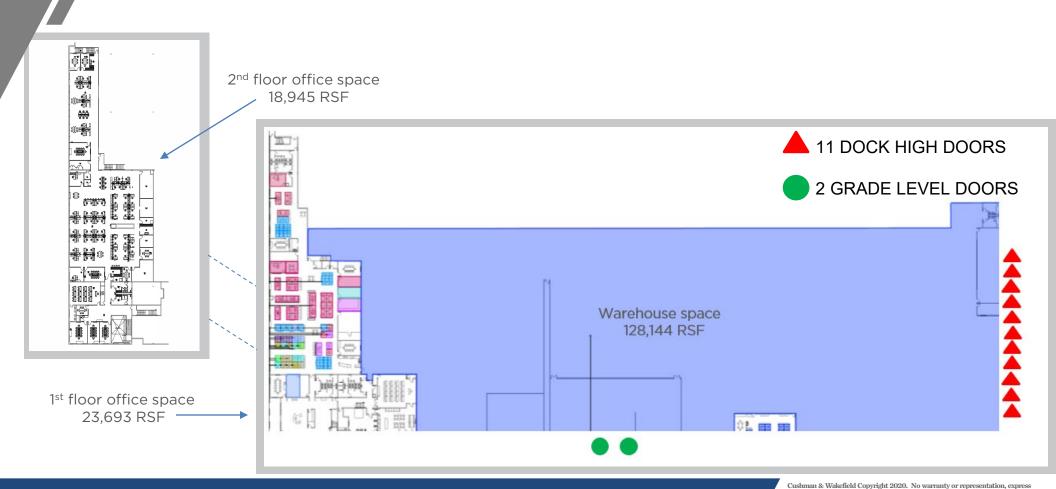

2001 Sanyo Ave, San Diego, CA 92154

Option 1 / Entire Building

# RENTABLE SQUARE FOOTAGE 170,782 RSF

**Kevin Meissner /** Executive Managing Director CA License #01856425 / +1 619 807 6829 / kevin.meissner@cushwake.com

or implied, is made to the accuracy or completeness of the information contained herein, and same is submitted subject to errors, omissions, change of price, rental or other conditions, withdrawal without notice, and to any special listing conditions imposed by the property owner(s). As applicable, we make no representation as to the condition of the property (or properties) in question.

• Column spacing 48'x56'

Dock Loading
 11 dock high doors

Grade Loading2 grade positions

• Parking 1.0/1,000

Visibility
 Highly visible for the SR-905 and SR-11 freeways

Location
 Excellent location ¼ mile to Otay Mesa Port of Entry with direct access to SR-905 and SR-11