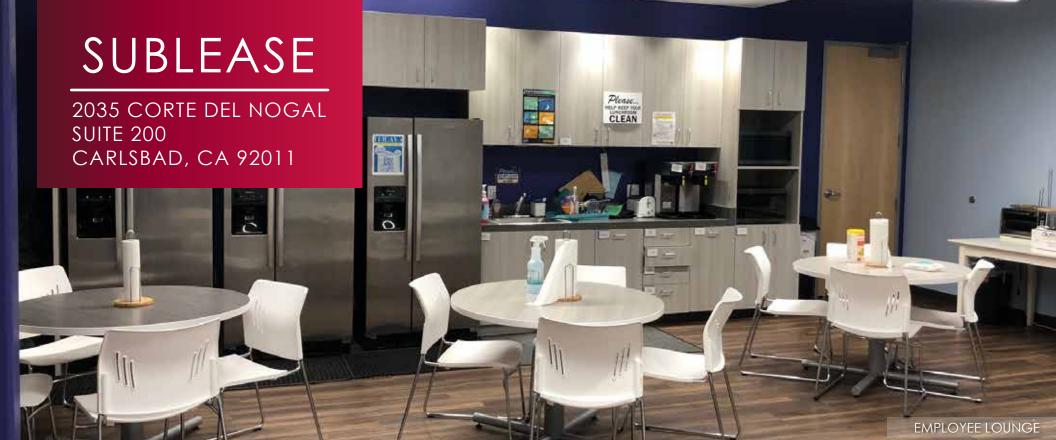

# SUBLEASE

2035 CORTE DEL NOGAL SUITE 200 CARLSBAD, CA 92011

- Corporate headquarters office space available for sublease
- Newly upgraded office improvements and finishes
- Great location just off Palomar Airport Road
- Collaborative outdoor large area
- Recently renovated lobby, restrooms, shower and locker facilities
- Abundant parking with a ratio of 4.8 / 1,000 SF
- Building and monument signage available
- Close proximity to numerous retail amenities

# SUBLEASE

2035 CORTE DEL NOGAL SUITE 200 CARLSBAD, CA 92011