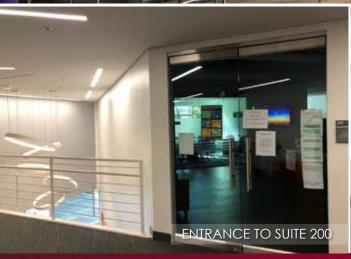

# SUBLEASE

2035 CORTE DEL NOGAL SUITE 200 CARLSBAD, CA 92011

- Corporate headquarters office space available for sublease
- Newly upgraded office improvements and finishes
- Great location just off Palomar Airport Road
- Collaborative outdoor large area
- Recently renovated lobby, restrooms, shower and locker facilities
- Abundant parking with a ratio of 4.8 / 1,000 SF
- Building and monument signage available
- Close proximity to numerous retail amenities

# SUBLEASE

2035 CORTE DEL NOGAL SUITE 200 CARLSBAD, CA 92011