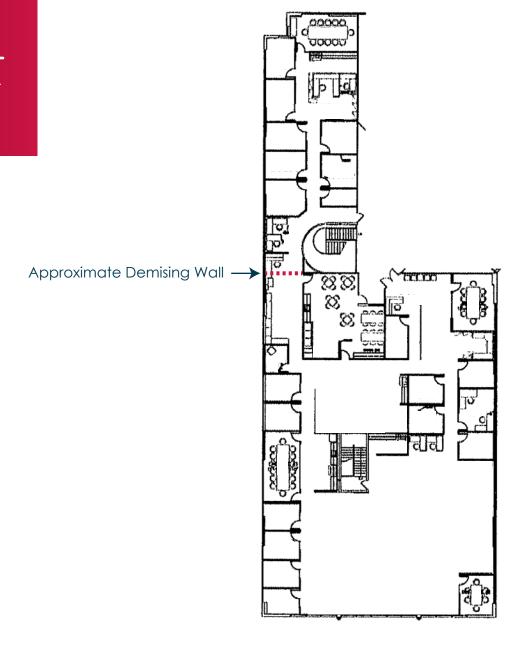

Lease Rate: Negotiable

(potential free rent + FF&E)

**Available:** 10,000 - 14,489 SF

(sublease expires 05/31/23)

Lee & Associates - San Diego 7510 Clairemont Mesa Blvd, Suite 100 San Diego, CA 92111

Lee & Associates - San Diego 7510 Clairemont Mesa Blvd, Suite 100 San Diego, CA 92111