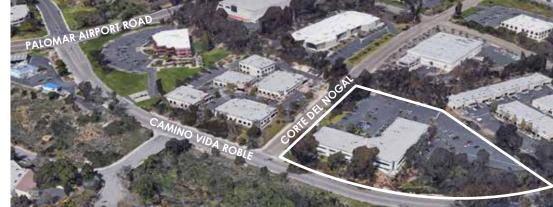

# FOR SUBLEASE

CAMINO WEST CORPORATE PARK

2035 CORTE DEL NOGAL SUITE 200 CARLSBAD, CA 92011

# SUBLEASE

2035 CORTE DEL NOGAL SUITE 200 CARLSBAD, CA 92011

- Corporate headquarters office space available for sublease
- Newly upgraded office improvements and finishes
- Great location just off Palomar Airport Road
- Collaborative outdoor large area
- Recently renovated lobby, restrooms, shower and locker facilities
- Abundant parking with a ratio of 4.8 / 1,000 SF
- Building and monument signage available
- Close proximity to numerous retail amenities