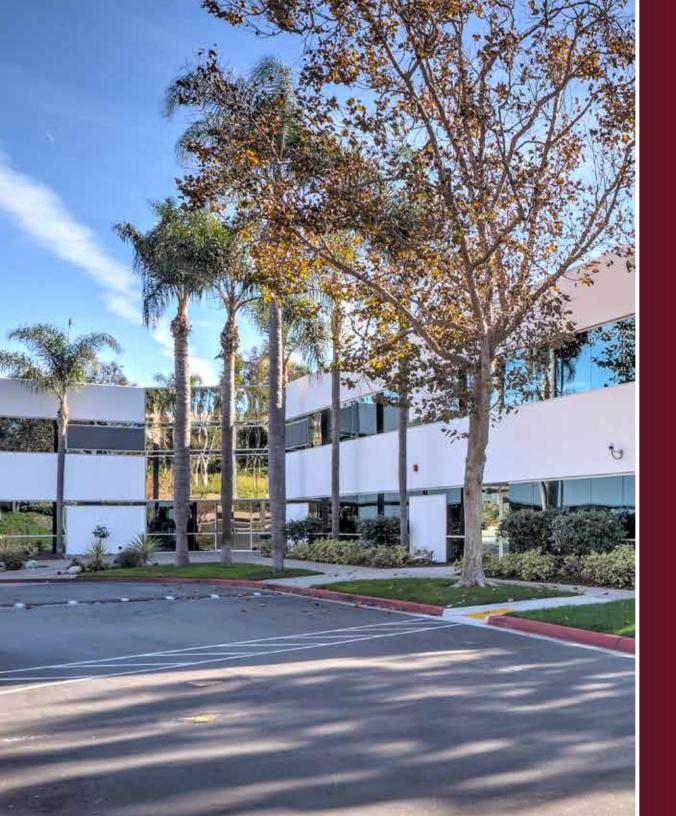

# FOR SUBLEASE

CAMINO WEST CORPORATE PARK

2035 CORTE DEL NOGAL SUITE 200 CARLSBAD, CA 92011

# SUBLEASE

2035 CORTE DEL NOGAL SUITE 200 CARLSBAD, CA 92011

- Corporate headquarters office space available for sublease
- Newly upgraded office improvements and finishes
- Great location just off Palomar Airport Road
- Collaborative outdoor large area
- Recently renovated lobby, restrooms, shower and locker facilities
- Abundant parking with a ratio of 4.8 / 1,000 SF
- Building and monument signage available
- Close proximity to numerous retail amenities