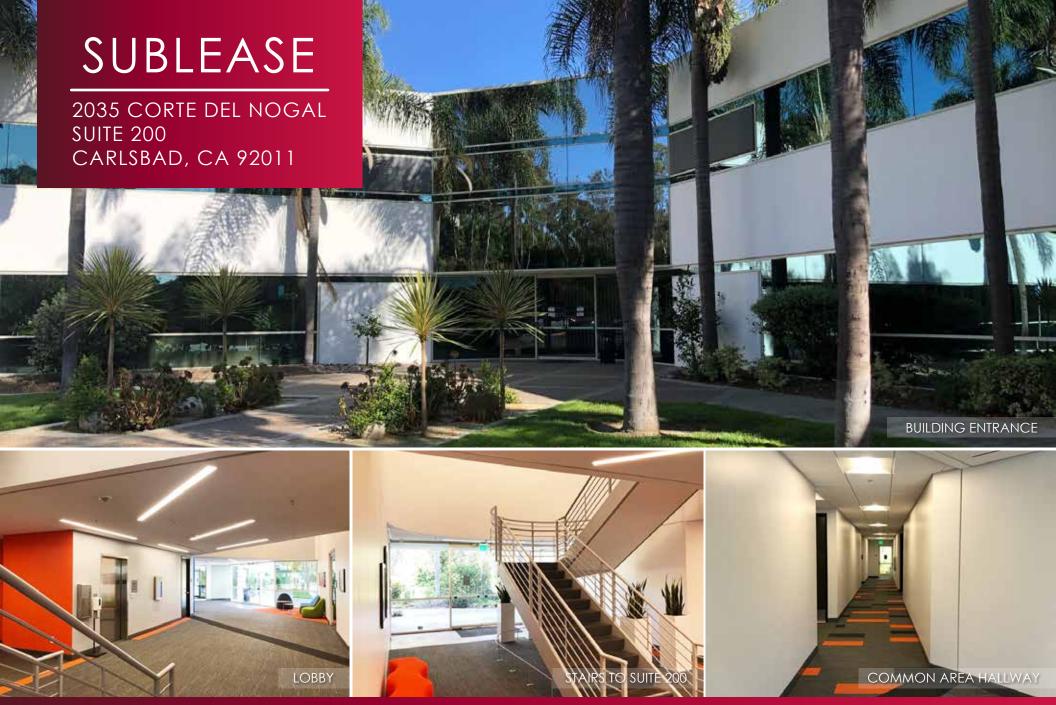

# SUBLEASE

2035 CORTE DEL NOGAL SUITE 200 CARLSBAD, CA 92011

- Corporate headquarters office space available for sublease
- Newly upgraded office improvements and finishes
- Great location just off Palomar Airport Road
- Collaborative outdoor large area
- Recently renovated lobby, restrooms, shower and locker facilities
- Abundant parking with a ratio of 4.8 / 1,000 SF
- Building and monument signage available
- Close proximity to numerous retail amenities

# SUBLEASE

2035 CORTE DEL NOGAL SUITE 200 CARLSBAD, CA 92011