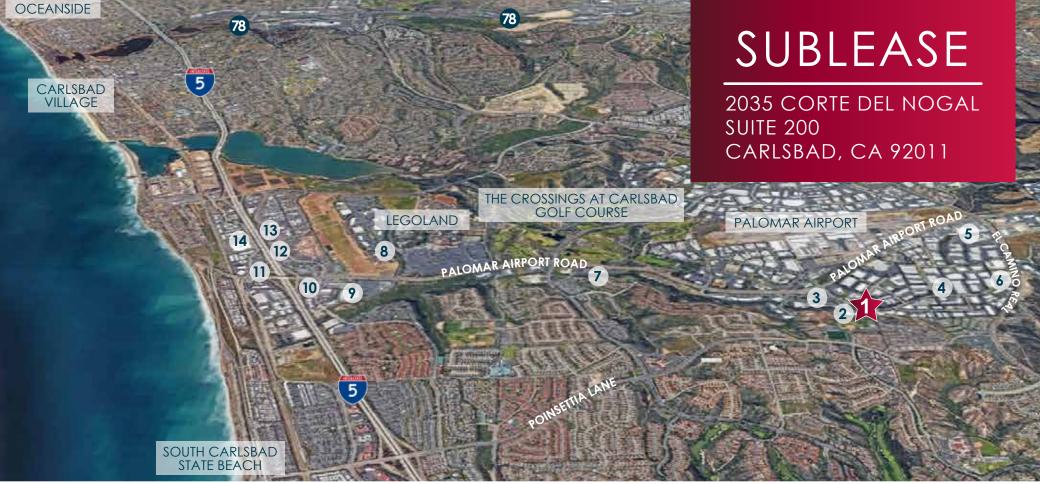

# FOR SUBLEASE

CAMINO WEST CORPORATE PARK

2035 CORTE DEL NOGAL SUITE 200 CARLSBAD, CA 92011

# SUBLEASE

2035 CORTE DEL NOGAL SUITE 200 CARLSBAD, CA 92011

- Corporate headquarters office space available for sublease
- Newly upgraded office improvements and finishes
- Great location just off Palomar Airport Road
- Collaborative outdoor large area
- Recently renovated lobby, restrooms, shower and locker facilities
- Abundant parking with a ratio of 4.8 / 1,000 SF
- Building and monument signage available
- Close proximity to numerous retail amenities

### AREA AMENITIES

- 1. Site
- 2. Judy's Deli (on site)
- 3. Arco Gas Station
- 4. Burgeon Beer Company
- 5. Lowe's Chipotle Panera Bread
- 6. Carlsbad Crossfit

- 7. 24 Hour Fitness
- 8. Karl Strauss Brewing Co.
- 9. Costco
- 10. Islands Restaurant
- 11. McDonald's
- 12. Carlsbad Premium Outlets
- 13. BJ's Restaurant & Brewhouse
- 14. In-N-Out Burger