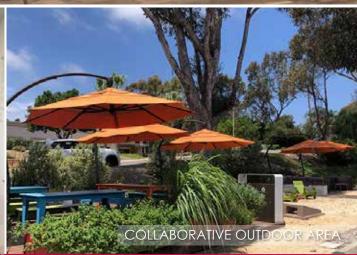

# SUBLEASE

2035 CORTE DEL NOGAL SUITE 200 CARLSBAD, CA 92011

- Corporate headquarters office space available for sublease
- Newly upgraded office improvements and finishes
- Great location just off Palomar Airport Road
- Collaborative outdoor large area
- Recently renovated lobby, restrooms, shower and locker facilities
- Abundant parking with a ratio of 4.8 / 1,000 SF
- Building and monument signage available
- Close proximity to numerous retail amenities

# SUBLEASE

2035 CORTE DEL NOGAL SUITE 200 CARLSBAD, CA 92011