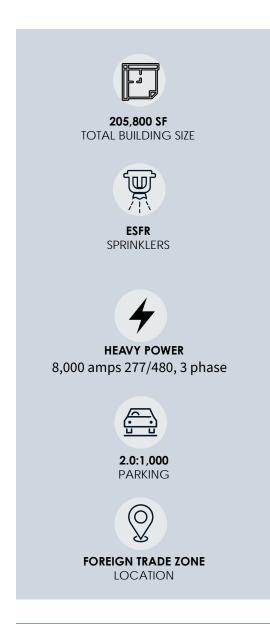

### 136,350 SF INDUSTRIAL SPACE

**Single or Multi-Tenant Options Available** 

8,000 amps of Power