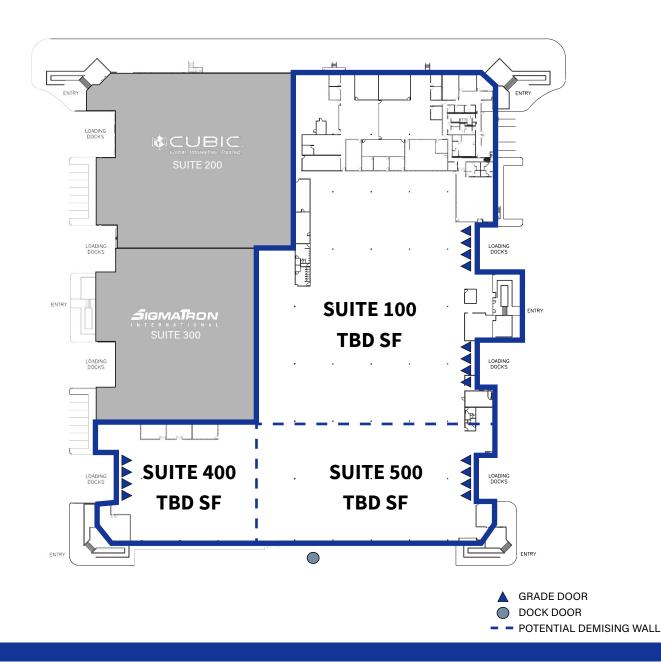

# 2055 DUBLIN DRIVE OTAY MESA, CA

### 136,350 SF INDUSTRIAL SPACE

**Single or Multi-Tenant Options Available** 

8,000 amps of Power

## **AVAILABLE FOR LEASE**



# SINGLE TENANT FLOOR PLAN

**AVAILABLE 02/01/2024** 





### MULTI TENANT FLOOR PLAN

**AVAILABLE 02/01/2024** 





#### **SITE PLAN**









#### **ANDY IRWIN**

+1 858 410 6376 andy.irwin@jll.com RE lic. # 01302674

#### **JOE ANDERSON**

+1 858 410 6360 joe.anderson@jll.com RE lic. #01509782



Although information has been obtained from sources deemed reliable, neither Owner nor JLL makes any guarantees, warranties or representations, express or implied, as to the completeness or accuracy as to the information contained herein. Any projections, opinions, assumptions or estimates used are for example only. There may be differences between projected and actual results, and those differences may be material. The Property may be withdrawn without notice. Neither Owner nor JLL accepts any liability for any loss or damage suffered by any party resulting from reliance on this information. If the recipi