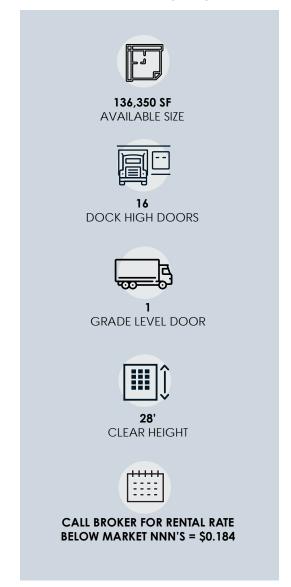

### 136,350 SF INDUSTRIAL SPACE

**Single or Multi-Tenant Options Available** 

8,000 amps of Power

# SINGLE TENANT FLOOR PLAN

**AVAILABLE 02/01/2024** 