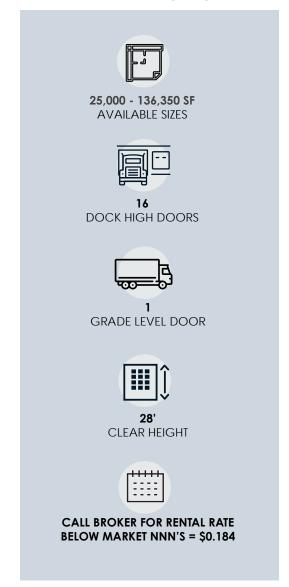

### 136,350 SF INDUSTRIAL SPACE

**Single or Multi-Tenant Options Available** 

8,000 amps of Power

### MULTI TENANT FLOOR PLAN

**AVAILABLE 02/01/2024** 