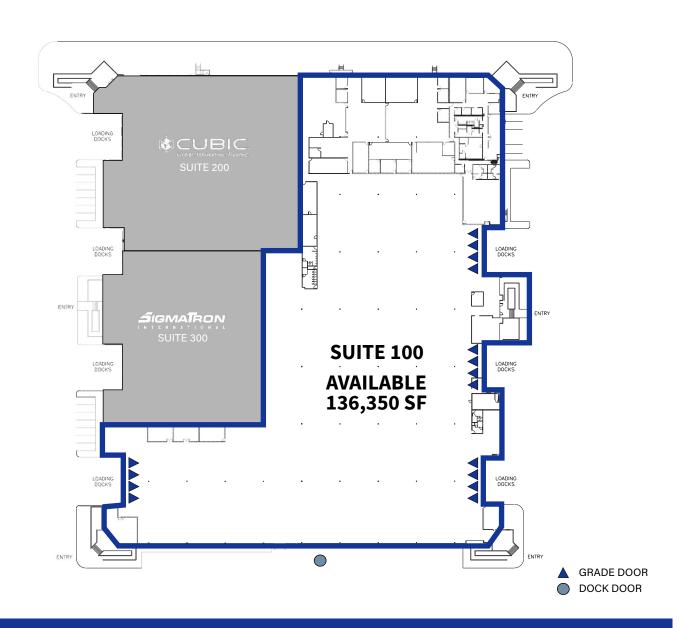

# 2055 DUBLIN DRIVE OTAY MESA, CA

### 136,350 SF INDUSTRIAL SPACE

**Single or Multi-Tenant Options Available** 

8,000 amps of Power

## **AVAILABLE FOR LEASE**



# SINGLE TENANT FLOOR PLAN

**AVAILABLE 02/01/2024** 





### MULTI TENANT FLOOR PLAN

**AVAILABLE 02/01/2024** 





#### **SITE PLAN**









#### **ANDY IRWIN**

+1 858 410 6376 andy.irwin@jll.com RE lic. # 01302674

#### **JOE ANDERSON**

+1 858 410 6360 joe.anderson@jll.com RE lic. #01509782



Although information has been obtained from sources deemed reliable, neither Owner nor JLL makes any guarantees, warranties or representations, express or implied, as to the completeness or accuracy as to the information contained herein. Any projections, opinions, assumptions or estimates used are for example only. There may be differences between projected and actual results, and those differences may be material. The Property may be withdrawn without notice. Neither Owner nor JLL accepts any liability for any loss or damage suffered by any part