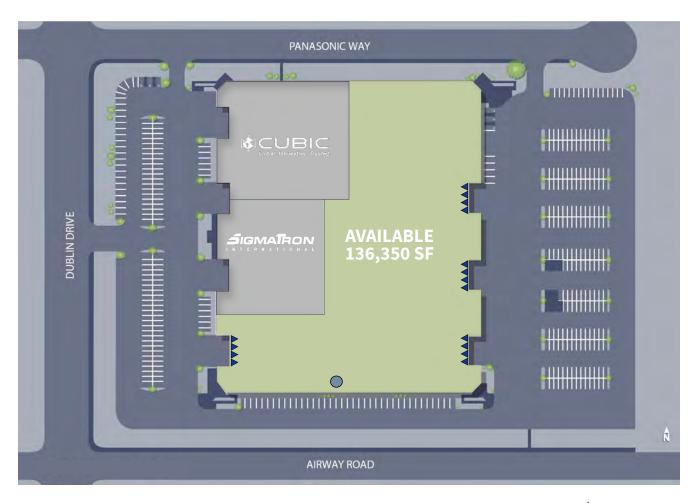

# 2055 DUBLIN DRIVE OTAY MESA, CA

### 136,350 SF INDUSTRIAL SPACE

**Single or Multi-Tenant Options Available** 

8,000 amps of Power

## **AVAILABLE FOR LEASE**



# SINGLE TENANT FLOOR PLAN

**AVAILABLE 02/01/2024** 





### MULTI TENANT FLOOR PLAN

**AVAILABLE 02/01/2024** 





#### **SITE PLAN**









#### **ANDY IRWIN**

+1 858 410 6376 andy.irwin@jll.com RE lic. # 01302674

#### **JOE ANDERSON**

+1 858 410 6360 joe.anderson@jll.com RE lic. #01509782



Although information has been obtained from sources deemed reliable, neither Owner nor JLL makes any guarantees, warranties or representations, express or implied, as to the completeness or accuracy as to the information contained herein. Any projections, opinions, assumptions or estimates used are for example only. There may be differences between projected and actual results, and those differences may be material. The Property may be withdrawn without notice. Neither Owner nor JLL accepts any liability for any loss or damage suffered by any party resulting from reliance on this information. If the recipient of this information