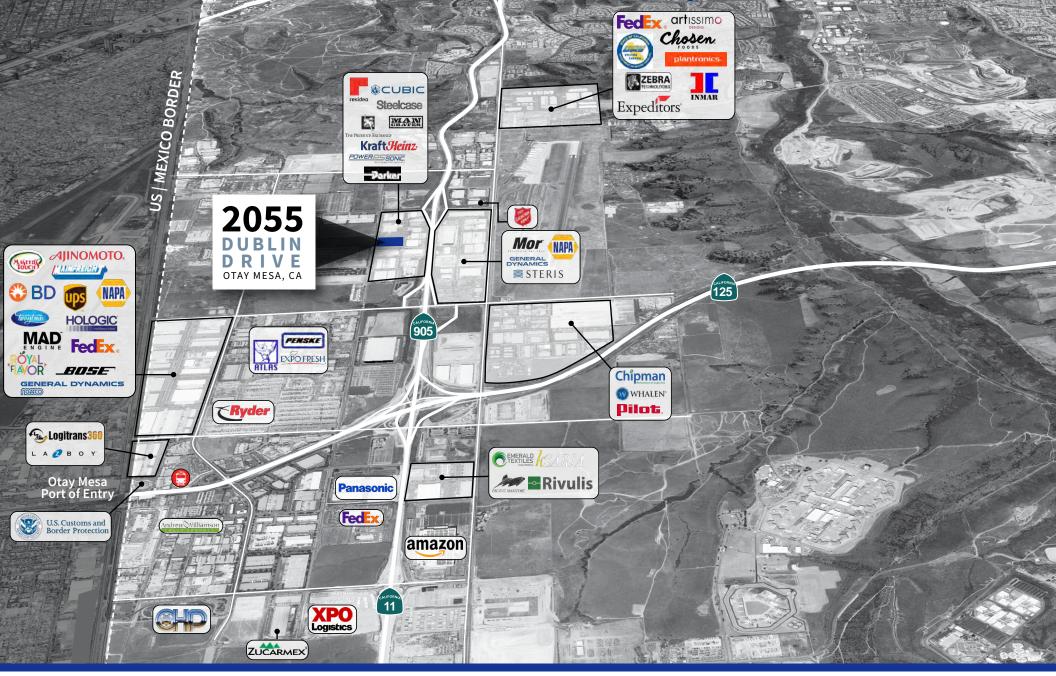

# 2055 DUBLIN DRIVE OTAY MESA, CA

### 136,350 SF INDUSTRIAL SPACE

**Single or Multi-Tenant Options Available** 

8,000 amps of Power

## **AVAILABLE FOR LEASE**



# SINGLE TENANT FLOOR PLAN

**AVAILABLE 02/01/2024** 





### MULTI TENANT FLOOR PLAN

**AVAILABLE 02/01/2024** 





#### **SITE PLAN**









#### **ANDY IRWIN**

+1 858 410 6376 andy.irwin@jll.com RE lic. # 01302674

#### **JOE ANDERSON**

+1 858 410 6360 joe.anderson@jll.com RE lic. #01509782



Although information has been obtained from sources deemed reliable, neither Owner nor JLL makes any guarantees, warranties or representations, express or implied, as to the completeness or accuracy as to the information contained herein. Any projections, opinions, assumptions or estimates used are for example only. There may be differences between projected and actual results, and those differences may be material. The Property may be withdrawn without notice. Neither Owner nor JLL accepts any liability for any loss or damage suffered by any party resulting from reliance on this information. If the recipient of this information has