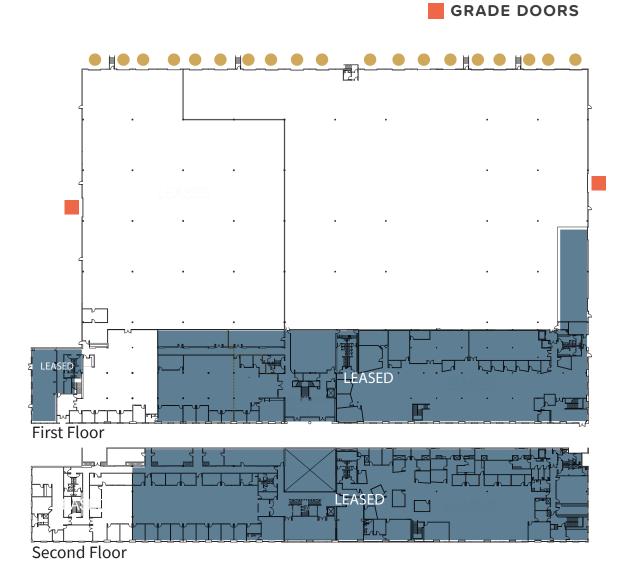

### **FLOOR PLAN**

#### **AVAILABLE**

| Total Size:     | 125,000 SF          |
|-----------------|---------------------|
| Divisibility:   | 45,000 SF           |
| Dock Doors:     | 19                  |
| Grade Doors:    | 2                   |
| Clear Height:   | 24' - 27'           |
| Power:          | 2500 amps           |
| Gas:            | Yes                 |
| Sprinklers:     | 0.33/3,000          |
| Column Spacing: | 48' x 48'           |
| Parking:        | 1.5/1,000           |
| Truck Court:    | 190' concrete court |
| Rental Rate:    | Negotiable          |
| Availability:   | May 1, 2022         |
|                 |                     |

**DOCK DOORS** 