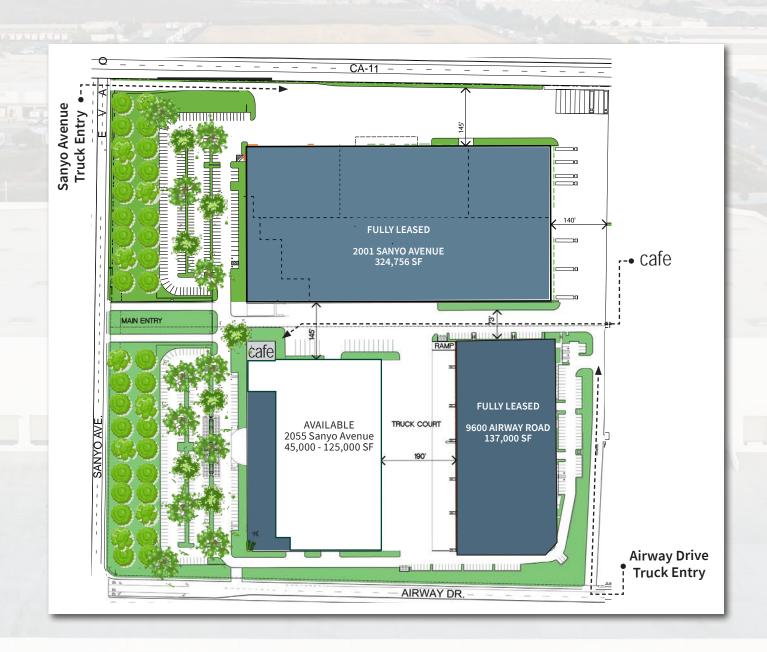

### **FLOOR PLAN**

#### **AVAILABLE**

| Total Size:     | 125,000 SF          |
|-----------------|---------------------|
| Divisibility:   | 45,000 SF           |
| Dock Doors:     | 19                  |
| Grade Doors:    | 2                   |
| Clear Height:   | 24' - 27'           |
| Power:          | 2500 amps           |
| Gas:            | Yes                 |
| Sprinklers:     | 0.33/3,000          |
| Column Spacing: | 48' x 48'           |
| Parking:        | 1.5/1,000           |
| Truck Court:    | 190' concrete court |
| Rental Rate:    | Negotiable          |
| Availability:   | May 1, 2022         |
|                 |                     |

### SITE PLAN