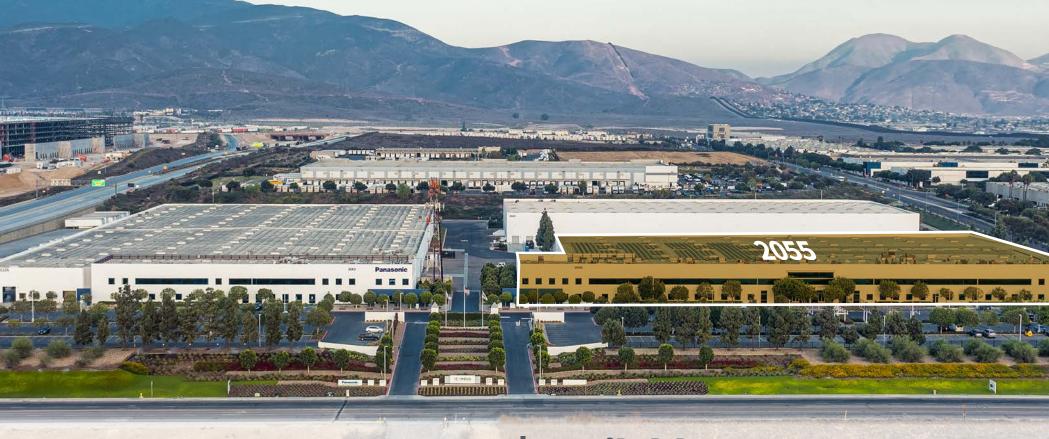

# #C/MPUS AT SAN DIEGO BUSINESS PARK

45,000 - 125,000 SF | Available For Lease

2055 Sanyo Avenue | San Diego, CA 92154

Andy Irwin RE Lic. #01302674 858 410 6376 andy.irwin@am.jll.com Joe Anderson RE Lic. #01509782 858 410 6360 joe.anderson@am.jll.com Greg Lewis RE Lic. #01365602 858 410 1251 greg.lewis@am.jll.com

## PROJECT FEATURES #C/MPUS

AT SAN DIEGO BUSINESS PARK

±665,229 SF

3-building industrial campus

**ON-SITE CAFE** 

Eat in or grab-and-go

**FREEWAY ACCESS** 

Via three adjacent interchanges

FREEWAY VISIBLE

From SR-905 and SR-11 freeways

**SECURE SITE** 

Fully fenced and gated with on-site security

PROXIMITY TO BORDER

Located 1/4 mile from Otay Mesa Port of Entry

**FOREIGN TRADE ZONE** 

Located within a magnate site