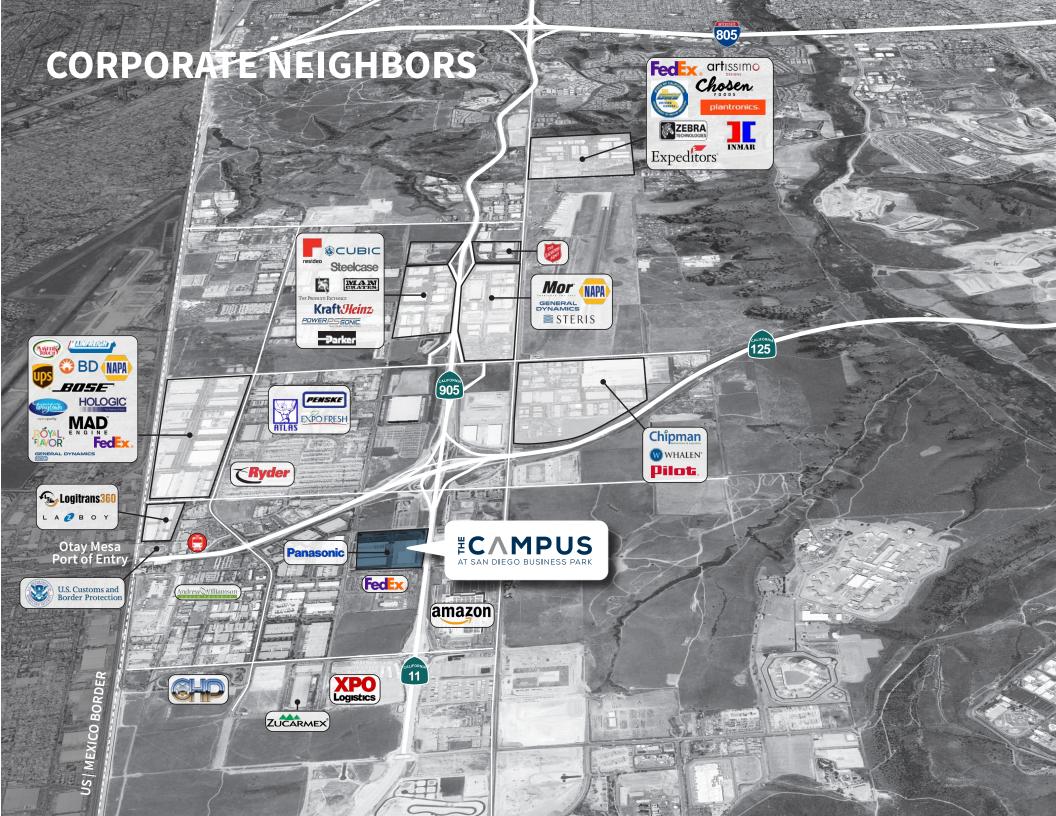

FREEWAY VISIBLE

From SR-905 and SR-11 freeways

**SECURE SITE** 

Fully fenced and gated with on-site security

PROXIMITY TO BORDER

Located 1/4 mile from Otay Mesa Port of Entry

**FOREIGN TRADE ZONE** 

Located within a magnate site