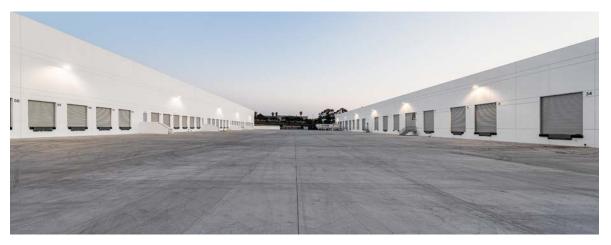

**REVERSE COMMUTE** 

Reverse commute during rush hour and key traffic times

### **FLOOR PLAN**

#### **AVAILABLE**

| Total Size:     | 125,000 SF          |
|-----------------|---------------------|
| Divisibility:   | 45,000 SF           |
| Dock Doors:     | 19                  |
| Grade Doors:    | 2                   |
| Clear Height:   | 24' - 27'           |
| Power:          | 2500 amps           |
| Gas:            | Yes                 |
| Sprinklers:     | 0.33/3,000          |
| Column Spacing: | 48' x 48'           |
| Parking:        | 1.5/1,000           |
| Truck Court:    | 190' concrete court |
| Rental Rate:    | Negotiable          |
| Availability:   | May 1, 2022         |
|                 |                     |



**DOCK DOORS** 

### SITE PLAN