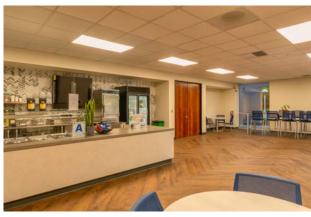

## PROJECT FEATURES #C/MPUS

AT SAN DIEGO BUSINESS PARK

±665,229 SF

3-building industrial campus

**ON-SITE CAFE** 

Eat in or grab-and-go

**FREEWAY ACCESS** 

Via three adjacent interchanges