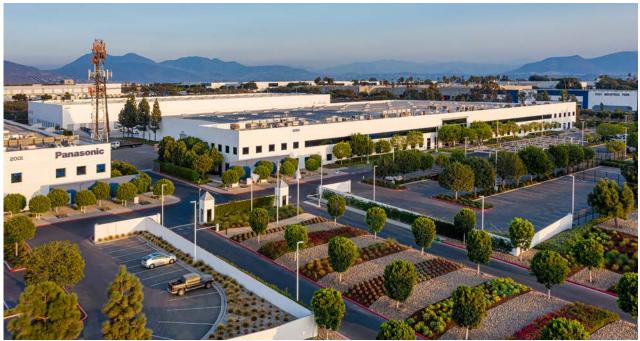

## PROJECT FEATURES #C/MPUS

AT SAN DIEGO BUSINESS PARK

±665,229 SF

3-building industrial campus

**ON-SITE CAFE** 

Eat in or grab-and-go

**FREEWAY ACCESS** 

Via three adjacent interchanges

FREEWAY VISIBLE

From SR-905 and SR-11 freeways

**SECURE SITE** 

Fully fenced and gated with on-site security

PROXIMITY TO BORDER

Located 1/4 mile from Otay Mesa Port of Entry

**FOREIGN TRADE ZONE** 

Located within a magnate site