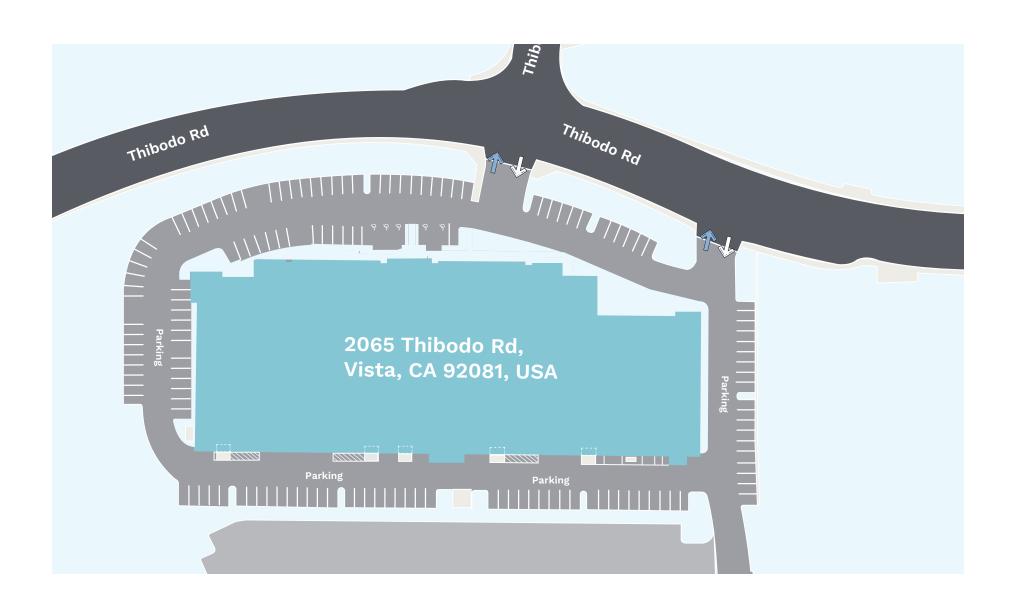

Vacant Property Offering** 

8,000 amps off the shelf

## **Renovations Completed**

New Exterior Employee Amenity Area

Exterior Painting

Asphalt work to parking lot

New Landscaping

Fence Work

Enlarged Breakroom

Addition of enlarged windows on the 2nd story office



## **Building Features**



75,806 SF Total

Corporate Identity, Freestanding

±15,000 SF office space (portion can be converted to labs/manufacturing)

±60,000 SF warehouse space

8,000 Amps 3-Phase Power existing

28' Minimum Clear Height

5 Grade Level Doors

Ability to add Dock Loading Well

Fenced, secure parking lot

Ability to support exterior mechanical plant and backup generator

Zoned: C-3 in business friendly, City of Vista





## Hypothetical Block Plan



### **Interior Photos**













### Site Plan



## **Corporate Neighbors**





#### **Joe Anderson**

joe.anderson@am.jll.com +1 858 410 6360 RE Lic #01509782

#### Tim Olson

tim.olson@am.jll.com +1 858 410 1253 RE Lic #01364117

#### **Greg Moore**

greg.moore@am.jll.com +1 858 410 6367 RE Lic #02068852







Although information has been obtained from sources deemed reliable, neither Owner nor JLL makes any guarantees, warranties or representations, express or implied, as to the completeness or accuracy as to the information contained herein. Any projections, opinions, assumptions or estimates used are for example only. There may be differences between projected and actual results, and those differences may be material. The Property may be withdrawn without notice. Neither Owner nor JLL accepts any liability for any loss or damag