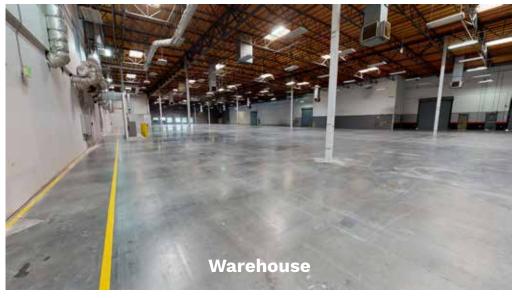

### **Interior Photos**

## **Building Features**

75,806 SF Total

Corporate Identity, Freestanding

±15,000 SF office space (portion can be converted to labs/manufacturing)

±60,000 SF warehouse space

8,000 Amps 3-Phase Power existing