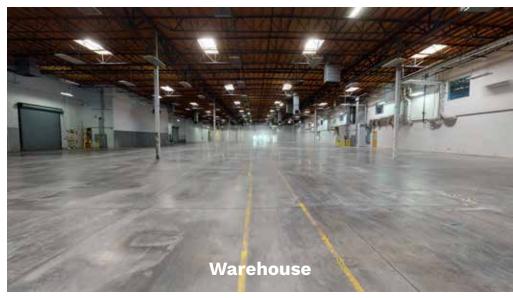

### **Interior Photos**

## **Building Features**

75,806 SF Total

Corporate Identity, Freestanding

±15,000 SF office space (portion can be converted to labs/manufacturing)

±60,000 SF warehouse space

8,000 Amps 3-Phase Power existing