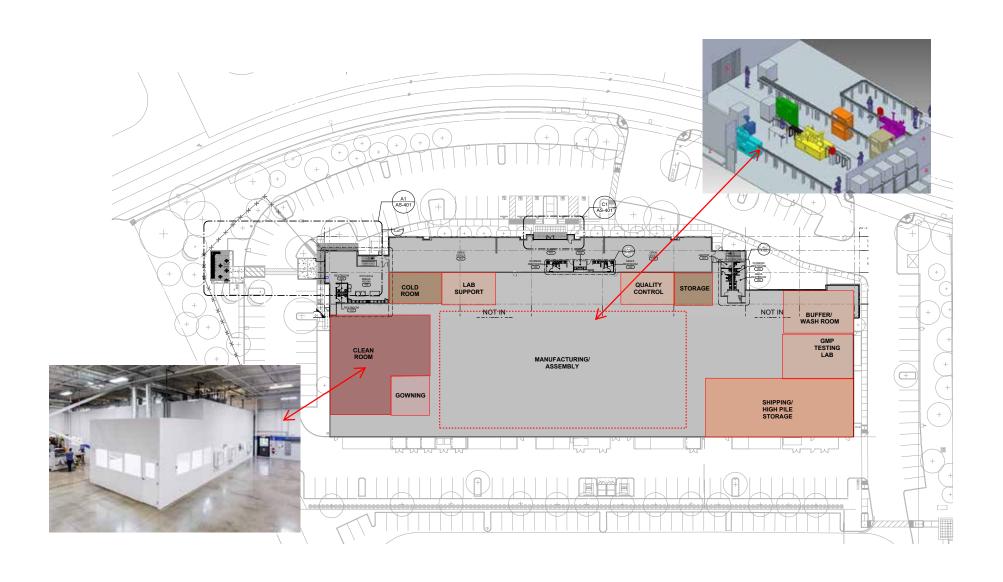

ellent Location** 

in North County San Diego

**Only Vacant Property Offering** 

8,000 amps off the shelf

## **Renovations Completed**

New Exterior Employee Amenity Area

Exterior Painting

Asphalt work to parking lot

New Landscaping

Fence Work

Enlarged Breakroom

Addition of enlarged windows on the 2nd story office



## **Building Features**



75,806 SF Total

Corporate Identity, Freestanding

±15,000 SF office space (portion can be converted to labs/manufacturing)

±60,000 SF warehouse space

8,000 Amps 3-Phase Power existing

28' Minimum Clear Height

5 Grade Level Doors

Ability to add Dock Loading Well

Fenced, secure parking lot

Ability to support exterior mechanical plant and backup generator

Zoned: C-3 in business friendly, City of Vista





## Hypothetical Block Plan



### **Interior Photos**













### Site Plan



## **Corporate Neighbors**





#### **Joe Anderson**

joe.anderson@am.jll.com +1 858 410 6360 RE Lic #01509782

#### Tim Olson

tim.olson@am.jll.com +1 858 410 1253 RE Lic #01364117

#### **Greg Moore**

greg.moore@am.jll.com +1 858 410 6367 RE Lic #02068852







Although information has been obtained from sources deemed reliable, neither Owner nor JLL makes any guarantees, warranties or representations, express or implied, as to the completeness or accuracy as to the information contained herein. Any projections, opinions, assumptions or estimates used are for example only. There may be differences between projected and actual results, and those differences may be material. The Property may be withdrawn without notice. Neither Own