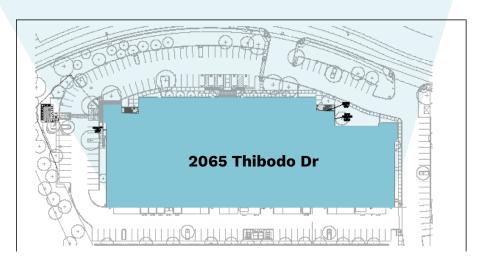

eted

2008 Construction

**Excellent Location** 

in North County San Diego

**Only Vacant Property Offering** 

8,000 amps off the shelf

## **Renovations Completed**

New Exterior Employee Amenity Area

Exterior Painting

Asphalt work to parking lot

New Landscaping

Fence Work

Enlarged Breakroom

Addition of enlarged windows on the 2nd story office



## **Building Features**



75,806 SF Total

Corporate Identity, Freestanding

±15,000 SF office space (portion can be converted to labs/manufacturing)

±60,000 SF warehouse space

8,000 Amps 3-Phase Power existing

28' Minimum Clear Height

5 Grade Level Doors

Ability to add Dock Loading Well

Fenced, secure parking lot

Ability to support exterior mechanical plant and backup generator

Zoned: C-3 in business friendly, City of Vista





## Hypothetical Block Plan



### **Interior Photos**













### Site Plan



## **Corporate Neighbors**





#### **Joe Anderson**

joe.anderson@am.jll.com +1 858 410 6360 RE Lic #01509782

#### Tim Olson

tim.olson@am.jll.com +1 858 410 1253 RE Lic #01364117

#### **Greg Moore**

greg.moore@am.jll.com +1 858 410 6367 RE Lic #02068852







Although information has been obtained from sources deemed reliable, neither Owner nor JLL makes any guarantees, warranties or representations, express or implied, as to the completeness or accuracy as to the information contained herein. Any projections, opinions, assumptions or estimates used are for example only. There may be differences between projected and actual results, and those differences may be material. The Property may be withdra