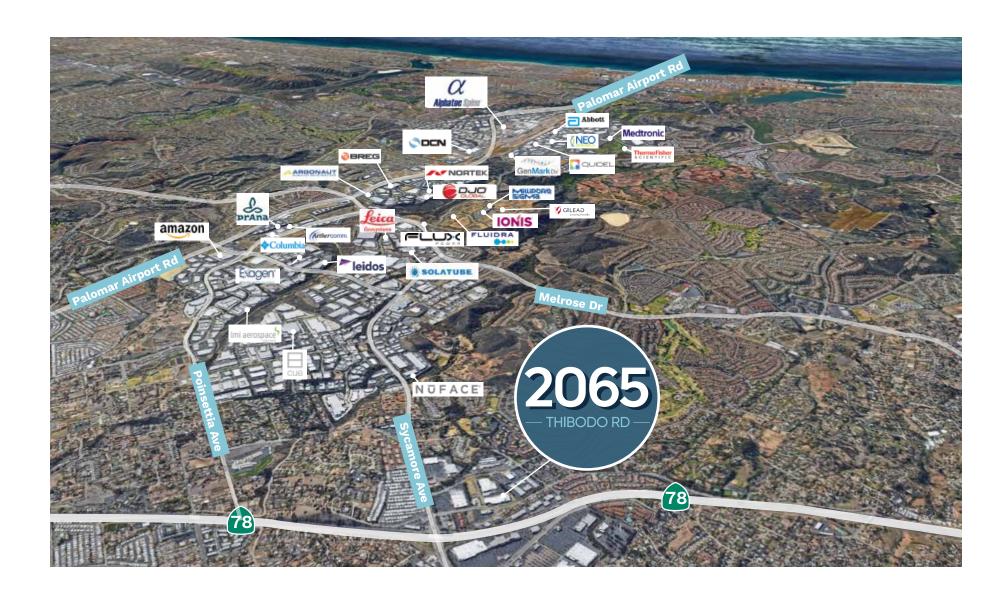

,000 amps off the shelf

## **Renovations Completed**

New Exterior Employee Amenity Area

Exterior Painting

Asphalt work to parking lot

New Landscaping

Fence Work

Enlarged Breakroom

Addition of enlarged windows on the 2nd story office



## **Building Features**



75,806 SF Total

Corporate Identity, Freestanding

±15,000 SF office space (portion can be converted to labs/manufacturing)

±60,000 SF warehouse space

8,000 Amps 3-Phase Power existing

28' Minimum Clear Height

5 Grade Level Doors

Ability to add Dock Loading Well

Fenced, secure parking lot

Ability to support exterior mechanical plant and backup generator

Zoned: C-3 in business friendly, City of Vista





## Hypothetical Block Plan



### **Interior Photos**













### Site Plan



## **Corporate Neighbors**





#### **Joe Anderson**

joe.anderson@am.jll.com +1 858 410 6360 RE Lic #01509782

#### Tim Olson

tim.olson@am.jll.com +1 858 410 1253 RE Lic #01364117

#### **Greg Moore**

greg.moore@am.jll.com +1 858 410 6367 RE Lic #02068852







Although information has been obtained from sources deemed reliable, neither Owner nor JLL makes any guarantees, warranties or representations, express or implied, as to the completeness or accuracy as to the information contained herein. Any projections, opinions, assumptions or estimates used are for example only. There may be differences between projected and actual results, and those differences may be material. The Property may be withdrawn without notice. Neither Owner nor JLL accepts any liability for any loss or damage suffered by any party result