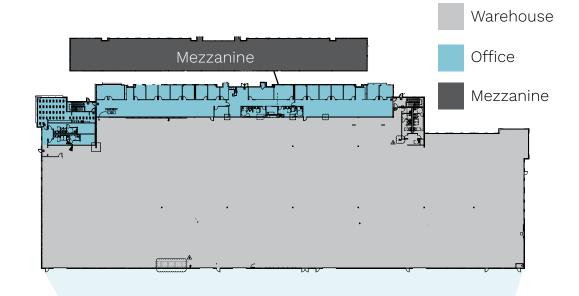

## Hypothetical Block Plan

## **Building Features**

75,806 SF Total

Corporate Identity, Freestanding

±15,000 SF office space (portion can be converted to labs/manufacturing)

±60,000 SF warehouse space

8,000 Amps 3-Phase Power existing