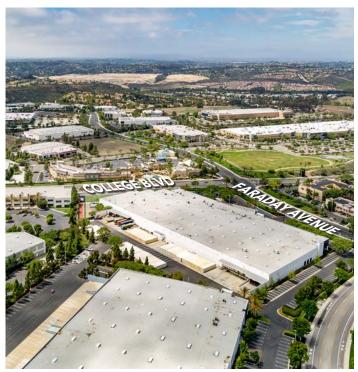

#### CARLSBAD | CALIFORNIA 157,973 SF CORPORATE HQ | MANUFACTURING | DISTRIBUTION

2081 Faraday is prominently located in the heart of the Carlsbad Research Center amongst some of the nation's most prominent manufacturing & technology companies.

LOCATION:

2081 Faraday Ave. Carlsbad, CA 92008

BUILDING INFO: 157,973 SF

**PARKING:** 

2/1,000 (Expandable)

**LOADING:** 

4 Grade Level, 9 Dock Level (Expandable)

CLEAR HEIGHT:

### SITE PLAN **FARADAY AVENUE** -COLLEGE BLVD **2081 FARADAY AVENUE** 11 ADDITIONAL PROPOSED **DOCK-HIGH DOORS (ABILITY** TO EXPAND TO 14 NEW DOCK **HIGH DOORS) EXISTING OUTDOOR AMENITY AREA\*** \*Can Also be Removed for Drive Around Truck Access (4) Grade Level Doors (20) Dock High Doors $\triangle$ (3) Potential Dock High Doors