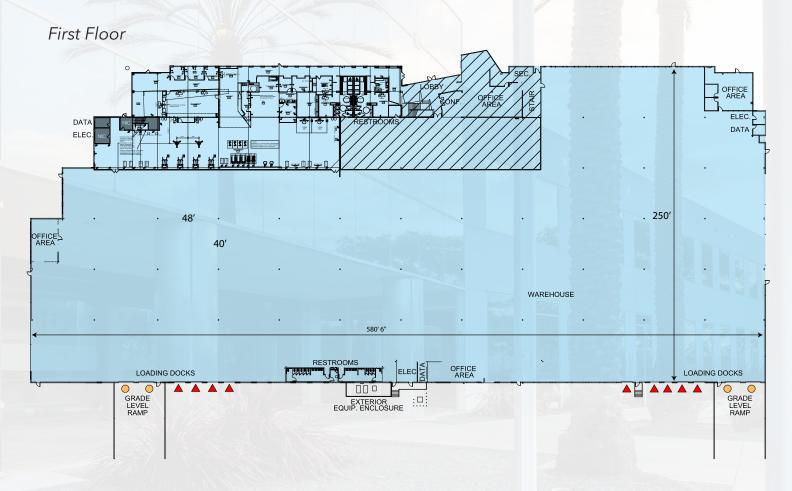

LOCATION:

2081 Faraday Ave. Carlsbad, CA 92008

BUILDING INFO: 157,973 SF

**PARKING:** 

2/1,000 (Expandable)

**LOADING:** 

4 Grade Level, 9 Dock Level (Expandable)

CLEAR HEIGHT:

26'

**POWER:** 

4,000 AMPS - 277-480 3 Phase 4 wire