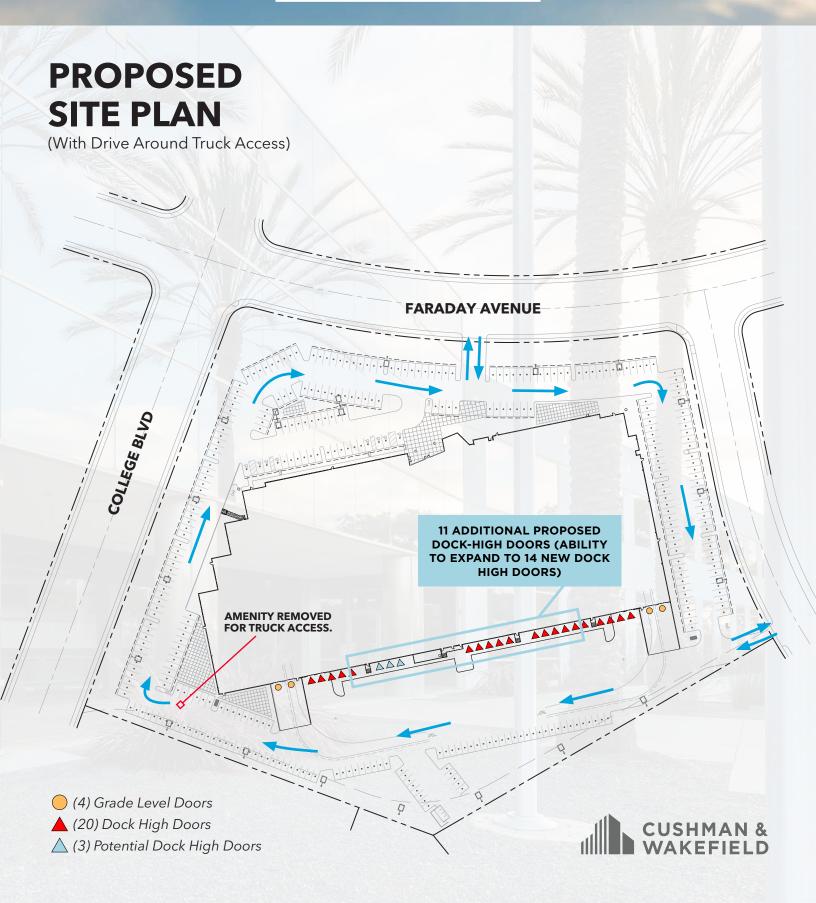

### SITE PLAN **FARADAY AVENUE** -COLLEGE BLVD **2081 FARADAY AVENUE** 11 ADDITIONAL PROPOSED **DOCK-HIGH DOORS (ABILITY** TO EXPAND TO 14 NEW DOCK **HIGH DOORS) EXISTING OUTDOOR AMENITY AREA\*** \*Can Also be Removed for Drive Around Truck Access (4) Grade Level Doors (20) Dock High Doors $\triangle$ (3) Potential Dock High Doors