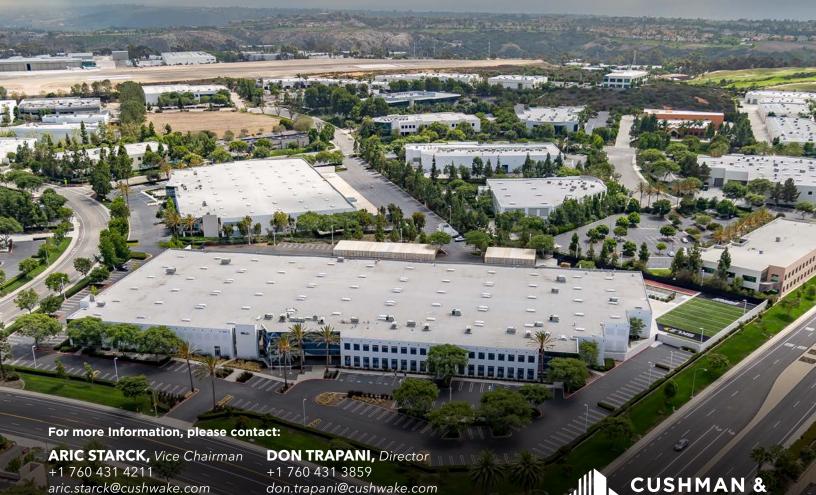

**FOR LEASE** 

# 2081 FARADAY

CARLSBAD | CALIFORNIA 157,973 SF CORPORATE HQ | MANUFACTURING | DISTRIBUTION

LIC #01208252

LIC #01325461

#### CARLSBAD | CALIFORNIA 157,973 SF CORPORATE HQ | MANUFACTURING | DISTRIBUTION

2081 Faraday is prominently located in the heart of the Carlsbad Research Center amongst some of the nation's most prominent manufacturing & technology companies.

#### **RETAIL AMENITIES**

ARIC STARCK, Vice Chairman +1 760 431 4211 aric.starck@cushwake.com LIC #01325461

**DON TRAPANI, Director** +1 760 431 3859 don.trapani@cushwake.com LIC #01208252

CUSHMAN & WAKEFIELD

1000 Aviara Parkway, Suite 100 Carlsbad, CA 92011 T +1 760 431 4200 F+17604543869

www.cushwake.com

©2022 Cushman & Wakefield. All rights reserved. The information contained in this communication is strictly confidential. This information has been obtained from sources believed to be reliable but has not been verified. NO WARRANTY OR REPRESENTATION, EXPRESS OR IMPLIED, IS MADE AS TO THE CONDITION OF THE PROPERTY (OR PROPERTIES) REFERENCED HEREIN OR AS TO THE ACCURACY OR COMPLETENESS OF THE INFORMATION CONTAINED HEREIN, AND SAME IS SUBMITTED SUBJECT TO ERRORS, OMISSIONS, CHANGE OF PRICE, RENTAL OR OTHER CONDITIONS, WITHDRAWAL WITHOUT NOTICE, AND TO ANY SPECIAL LISTING CONDITIONS IMPOSED BY THE PROPERTY OWNER(S). ANY PROJECTIONS, OPINIONS OR ESTIMATES ARE SUBJECT TO UNCERTAINTY AND DO NOT SIGNIFY CURRENT OR FUTURE PROPERTY PERFORMANCE. COE-PM-West-04.8.2022