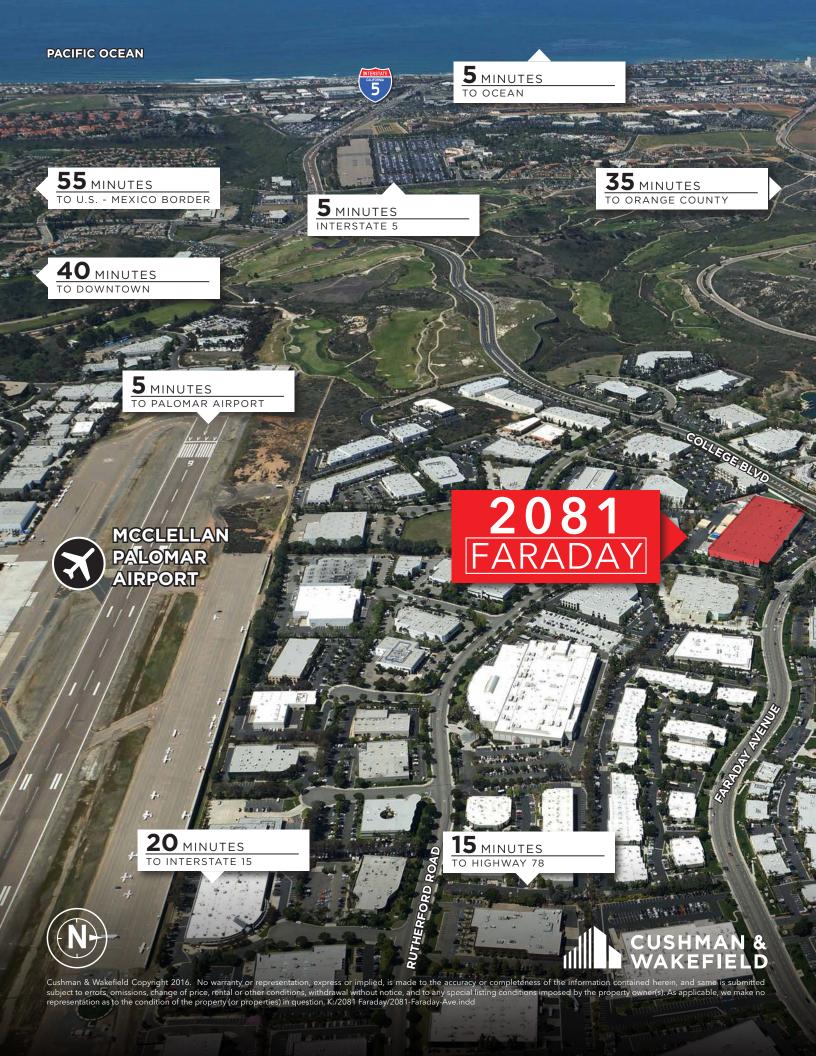

#### CARLSBAD | CALIFORNIA 157,973 SF CORPORATE HQ | MANUFACTURING | DISTRIBUTION

2081 Faraday is prominently located in the heart of the Carlsbad Research Center amongst some of the nation's most prominent manufacturing & technology companies.