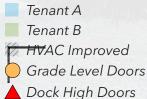

### SITE PLAN **FARADAY AVENUE** -COLLEGE BLVD **2081 FARADAY AVENUE** 11 ADDITIONAL PROPOSED **DOCK-HIGH DOORS (ABILITY** TO EXPAND TO 14 NEW DOCK **HIGH DOORS) EXISTING OUTDOOR AMENITY AREA\*** \*Can Also be Removed for Drive Around Truck Access (4) Grade Level Doors (20) Dock High Doors $\triangle$ (3) Potential Dock High Doors