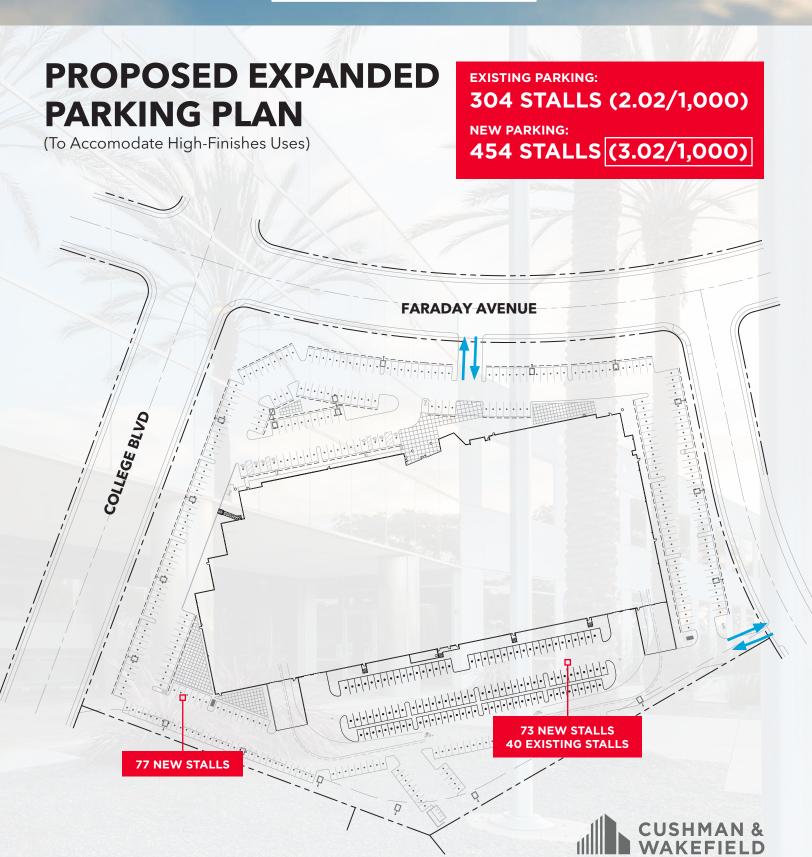

LOCATION:

2081 Faraday Ave. Carlsbad, CA 92008

BUILDING INFO: 157,973 SF

**PARKING:** 

2/1,000 (Expandable)

**LOADING:** 

4 Grade Level, 9 Dock Level (Expandable)

CLEAR HEIGHT:

### SITE PLAN **FARADAY AVENUE** -COLLEGE BLVD **2081 FARADAY AVENUE** 11 ADDITIONAL PROPOSED **DOCK-HIGH DOORS (ABILITY** TO EXPAND TO 14 NEW DOCK **HIGH DOORS) EXISTING OUTDOOR AMENITY AREA\*** \*Can Also be Removed for Drive Around Truck Access (4) Grade Level Doors (20) Dock High Doors $\triangle$ (3) Potential Dock High Doors