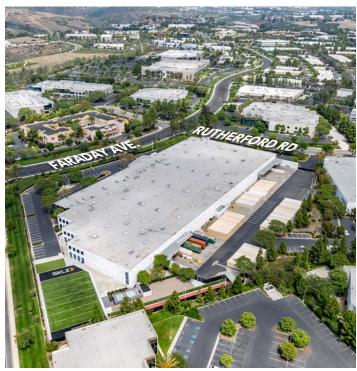

#### CARLSBAD | CALIFORNIA 157,973 SF CORPORATE HQ | MANUFACTURING | DISTRIBUTION

2081 Faraday is prominently located in the heart of the Carlsbad Research Center amongst some of the nation's most prominent manufacturing & technology companies.

#### **CORPORATE NEIGHBORS**