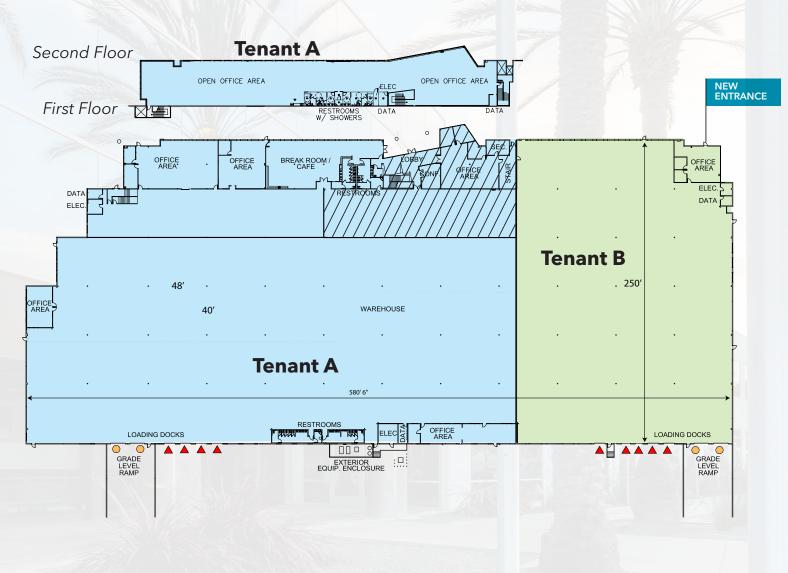

**FOR LEASE** 

# 2081 FARADAY

CARLSBAD | CALIFORNIA 157,973 SF CORPORATE HQ | MANUFACTURING | DISTRIBUTION



LIC #01208252

LIC #01325461

#### CARLSBAD | CALIFORNIA 157,973 SF CORPORATE HQ | MANUFACTURING | DISTRIBUTION

2081 Faraday is prominently located in the heart of the Carlsbad Research Center amongst some of the nation's most prominent manufacturing & technology companies.



LOCATION:

2081 Faraday Ave. Carlsbad, CA 92008



BUILDING INFO: 157,973 SF



**PARKING:** 

2/1,000 (Expandable)



**LOADING:** 

4 Grade Level, 9 Dock Level (Expandable)



CLEAR HEIGHT:

26'



**POWER:** 

4,000 AMPS - 277-480 3 Phase 4 wire



## **EXISTING FLOOR PLAN**



Second Floor









#### MULTI-TENANT DEMISING PLAN







### SITE PLAN **FARADAY AVENUE** -COLLEGE BLVD **2081 FARADAY AVENUE** 11 ADDITIONAL PROPOSED **DOCK-HIGH DOORS (ABILITY** TO EXPAND TO 14 NEW DOCK **HIGH DOORS) EXISTING OUTDOOR AMENITY AREA\*** \*Can Also be Removed for Drive Around Truck Access (4) Grade Level Doors (20) Dock High Doors $\triangle$ (3) Potential Dock High Doors







#### **PROPERTY PHOTOS**

Exterior









#### **PROPERTY PHOTOS**

Interior















#### **CORPORATE NEIGHBORS**





#### **RETAIL AMENITIES**







ARIC STARCK, Vice Chairman +1 760 431 4211 aric.starck@cushwake.com LIC #01325461

**DON TRAPANI, Director** +1 760 431 3859 don.trapani@cushwake.com LIC #01208252



CUSHMAN & WAKEFIELD

1000 Aviara Parkway, Suite 100 Carlsbad, CA 92011 T +1 760 431 4200 F+17604543869

www.cushwake.com

©202