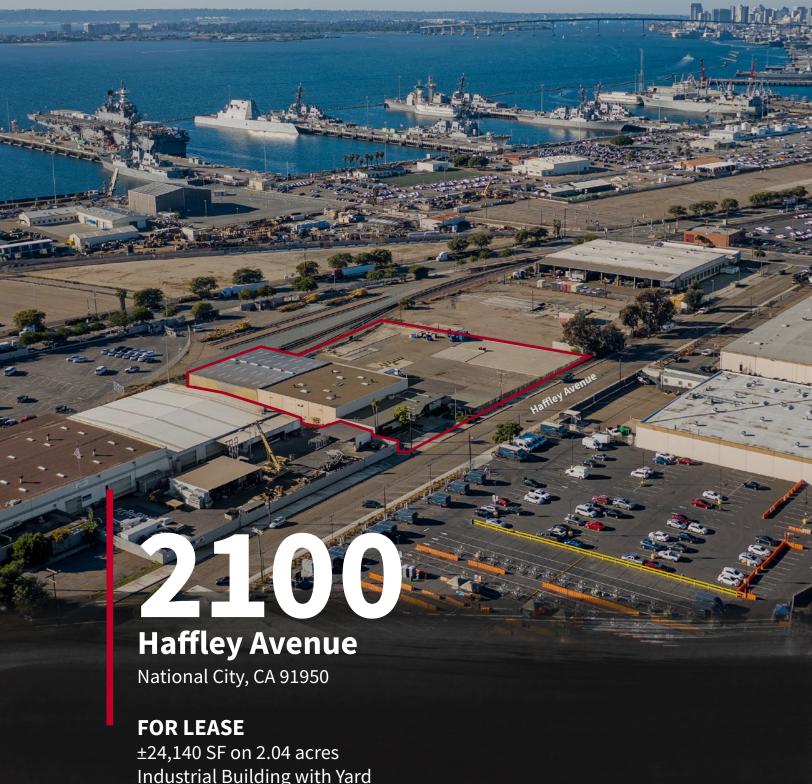

# 2100 Haffley Avenue National City

24,140 SF Industrial Building with Yard | For Lease

Industrial Building with Yard

## Flexible zoning

Medium Industrial (IM) zoning ideal for manufacturing, equipment rental/sales, recycling facilities, wholesale.

| Property Details |                                                                        |
|------------------|------------------------------------------------------------------------|
| Property address | 2100 Haffley Avenue,<br>National City, CA 91950                        |
| Property type    | Industrial Building with Yard                                          |
| Year built       | 1973                                                                   |
| Building area    | 24,140 sf   ±18% office                                                |
| Lot size         | 2.04 acres                                                             |
| Parking          | 15 surface parking spaces (expandable)                                 |
| Loading          | 5 dock positions (2<br>traditional and 3 platform)  <br>1 loading ramp |
| Clear height     | ±18'                                                                   |
| Occupancy Status | Vacant                                                                 |
| Power            | 400 Amps 120/240v                                                      |