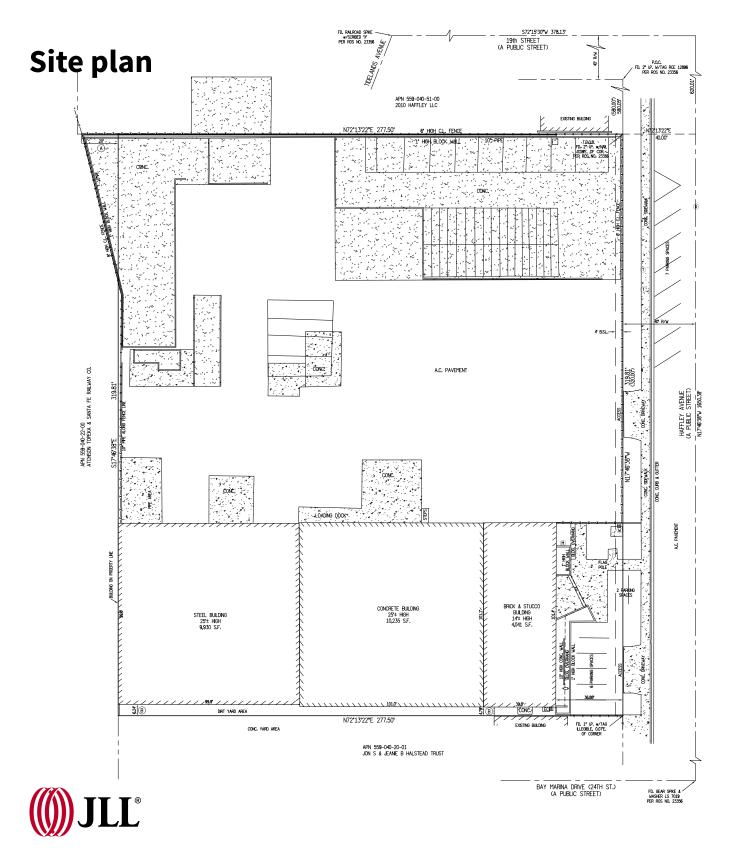

## Flexible zoning

Medium Industrial (IM) zoning ideal for manufacturing, equipment rental/sales, recycling facilities, wholesale.

| Property Details |                                                                        |
|------------------|------------------------------------------------------------------------|
| Property address | 2100 Haffley Avenue,<br>National City, CA 91950                        |
| Property type    | Industrial Building with Yard                                          |
| Year built       | 1973                                                                   |
| Building area    | 24,140 sf   ±18% office                                                |
| Lot size         | 2.04 acres                                                             |
| Parking          | 15 surface parking spaces (expandable)                                 |
| Loading          | 5 dock positions (2<br>traditional and 3 platform)  <br>1 loading ramp |
| Clear height     | ±18'                                                                   |
| Occupancy Status | Vacant                                                                 |
| Power            | 400 Amps 120/240v                                                      |