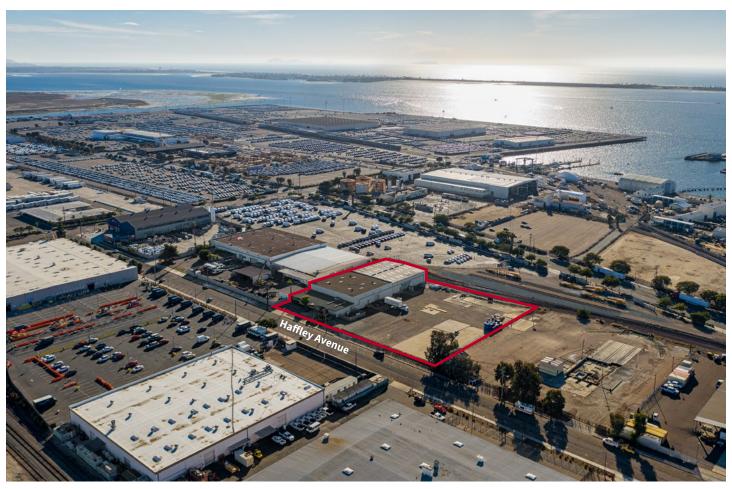

# 2100 Haffley Avenue National City

24,140 SF Industrial Building with Yard | For Lease

## **Excess yard**

Extremely rare in the San Diego market.