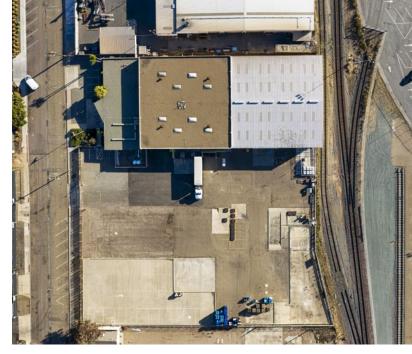

## **Excess yard**

Extremely rare in the San Diego market.

## Flexible zoning

Medium Industrial (IM) zoning ideal for manufacturing, equipment rental/sales, recycling facilities, wholesale.

| Property Details |                                                                        |
|------------------|------------------------------------------------------------------------|
| Property address | 2100 Haffley Avenue,<br>National City, CA 91950                        |
| Property type    | Industrial Building with Yard                                          |
| Year built       | 1973                                                                   |
| Building area    | 24,140 sf   ±18% office                                                |
| Lot size         | 2.04 acres                                                             |
| Parking          | 15 surface parking spaces (expandable)                                 |
| Loading          | 5 dock positions (2<br>traditional and 3 platform)  <br>1 loading ramp |
| Clear height     | ±18'                                                                   |
| Occupancy Status | Vacant                                                                 |
| Power            | 400 Amps 120/240v                                                      |