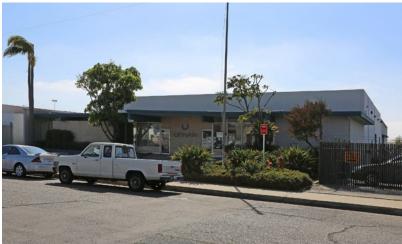

Industrial Building with Yard

# 2100 Haffley Avenue National City

24,140 SF Industrial Building with Yard | For Lease