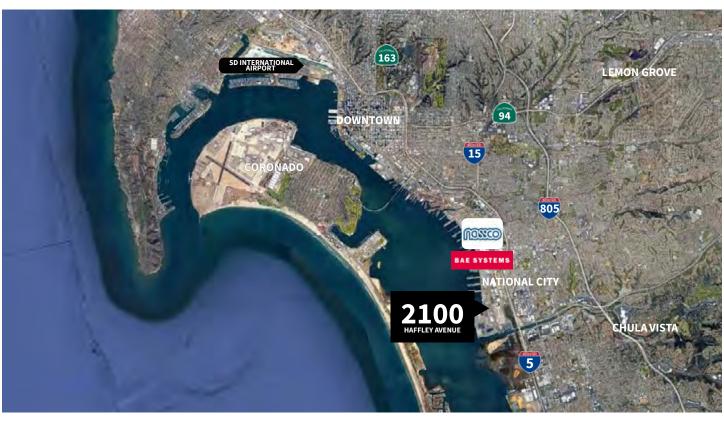

## **Well located**

Located adjacent to the NASSCO and BAE shipyards, with excellent access to I-5, highway 54 and I-15.

15

2.6 Miles

54

1.2 Miles

0.4 Miles

805

3.5 Miles

94

6.2 Miles

163

4.5Miles