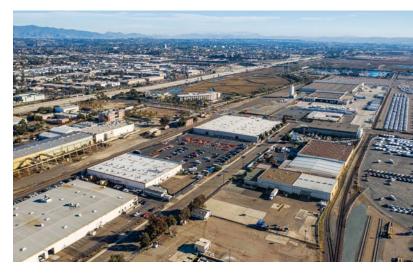

## **Well located**

Located adjacent to the NASSCO and BAE shipyards, with excellent access to I-5, highway 54 and I-15.