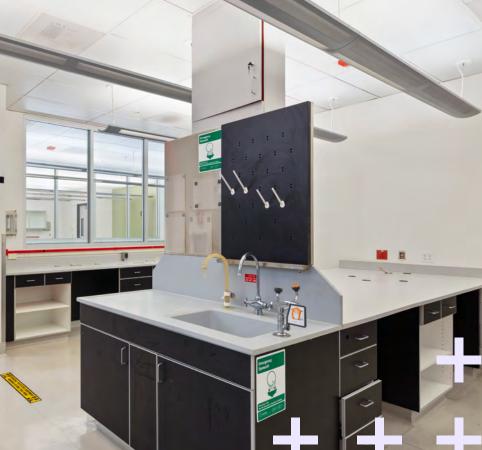

## LAB OVERVIEW

#### LAB **EQUIPMENT**

- Laboratory Vacuum System
- RODI Water Filtration System
- Laboratory Gas Delivery System
- Existing Fume Hoods
- Humidification Boiler System
- Existing Constant Air Volume
- Exhaust Fans
- Backup generator