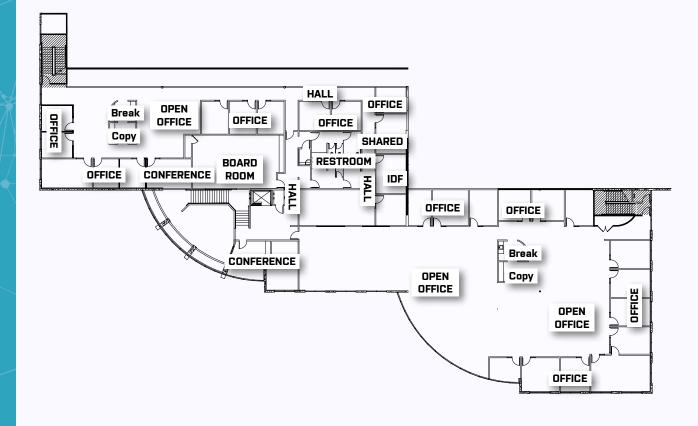

igh image Life Science Headquarters

Existing wet lab improvements

"Plug & Play" opportunity Prestigious
Carlsbad Research
Center location



Chris Baumgart, SIOR | RE license #01888224 | M: (858) 736- 1710

# 

PROPERTY ADDRESS

PROPERTY DESCRIPTION

TOTAL
SQUARE FEET

YEAR BUILT

**TOTAL ACRES** 

ZONING

CLIMATE CONTROLLED

POWER

**CLEAR HEIGHT** 

PARKING

**GRADE LEVEL** 

2110 Rutherford Road, Carlsbad, CA

Single-tenant life scienc headquarters

+61,618 SF

- First Floor +46,569 S
- Mezzanine Office ±15,802 SF

1987

2.88 Acres

C-M (Office, Light Industrial, R&D)

HVAC 100%

3,000 AMPs 480Y/277 V 3-phase (verify)

26

207 Stalls (3.31/1,000

Loading 1





## SITE PLAN



# 1<sup>ST</sup> FLOOR FLOORPLAN

EXISTING WET LAB IMPROVEMENTS



# 2<sup>ND</sup> FLOOR MEZZANINE

OFFICE



## LAB OVERVIEW

#### LAB **EQUIPMENT**

- Laboratory Vacuum System
- RODI Water Filtration System
- Laboratory Gas Delivery System
- Existing Fume Hoods
- Humidification Boiler System
- Existing Constant Air Volume
- Exhaust Fans
- Backup generator

#### BACKUP **GENERATOR**

Detroit Diesel Internal Combusting Engine, 490 HP Model, with Turbo Charger. Drives an Electrical Emergency Generator Rated at 300KW.

#### HVAC **EQUIPMENT**

#### ONE

24-16 Ton Trane HVAC Unit

#### SEVEN

14 Ton Trane HVAC Units

#### NINE

12 Ton Trane HVAC Units

#### EIGHT

8 Ton Trane HVAC Units

#### THREE

6 Ton Trane HVAC Units

#### ONE

5 Ton Trane HVAC Units

















# 2110 RUTHERFORD RD



#### **CHRIS BAUMGART, SIOR**

Executive Vice President +1 858 736 1710 chris.baumgart@ill.com RE licens