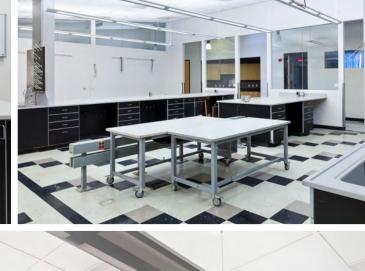

## LAB OVERVIEW

#### LAB **EQUIPMENT**

- Laboratory Vacuum System
- RODI Water Filtration System
- Laboratory Gas Delivery System
- Existing Fume Hoods
- Humidification Boiler System
- Existing Constant Air Volume
- Exhaust Fans
- Backup generator