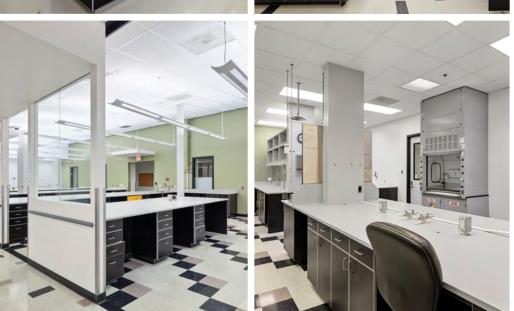

## LAB OVERVIEW

#### LAB **EQUIPMENT**

- Laboratory Vacuum System
- RODI Water Filtration System
- Laboratory Gas Delivery System
- Existing Fume Hoods
- Humidification Boiler System
- Existing Constant Air Volume
- Exhaust Fans
- Backup generator