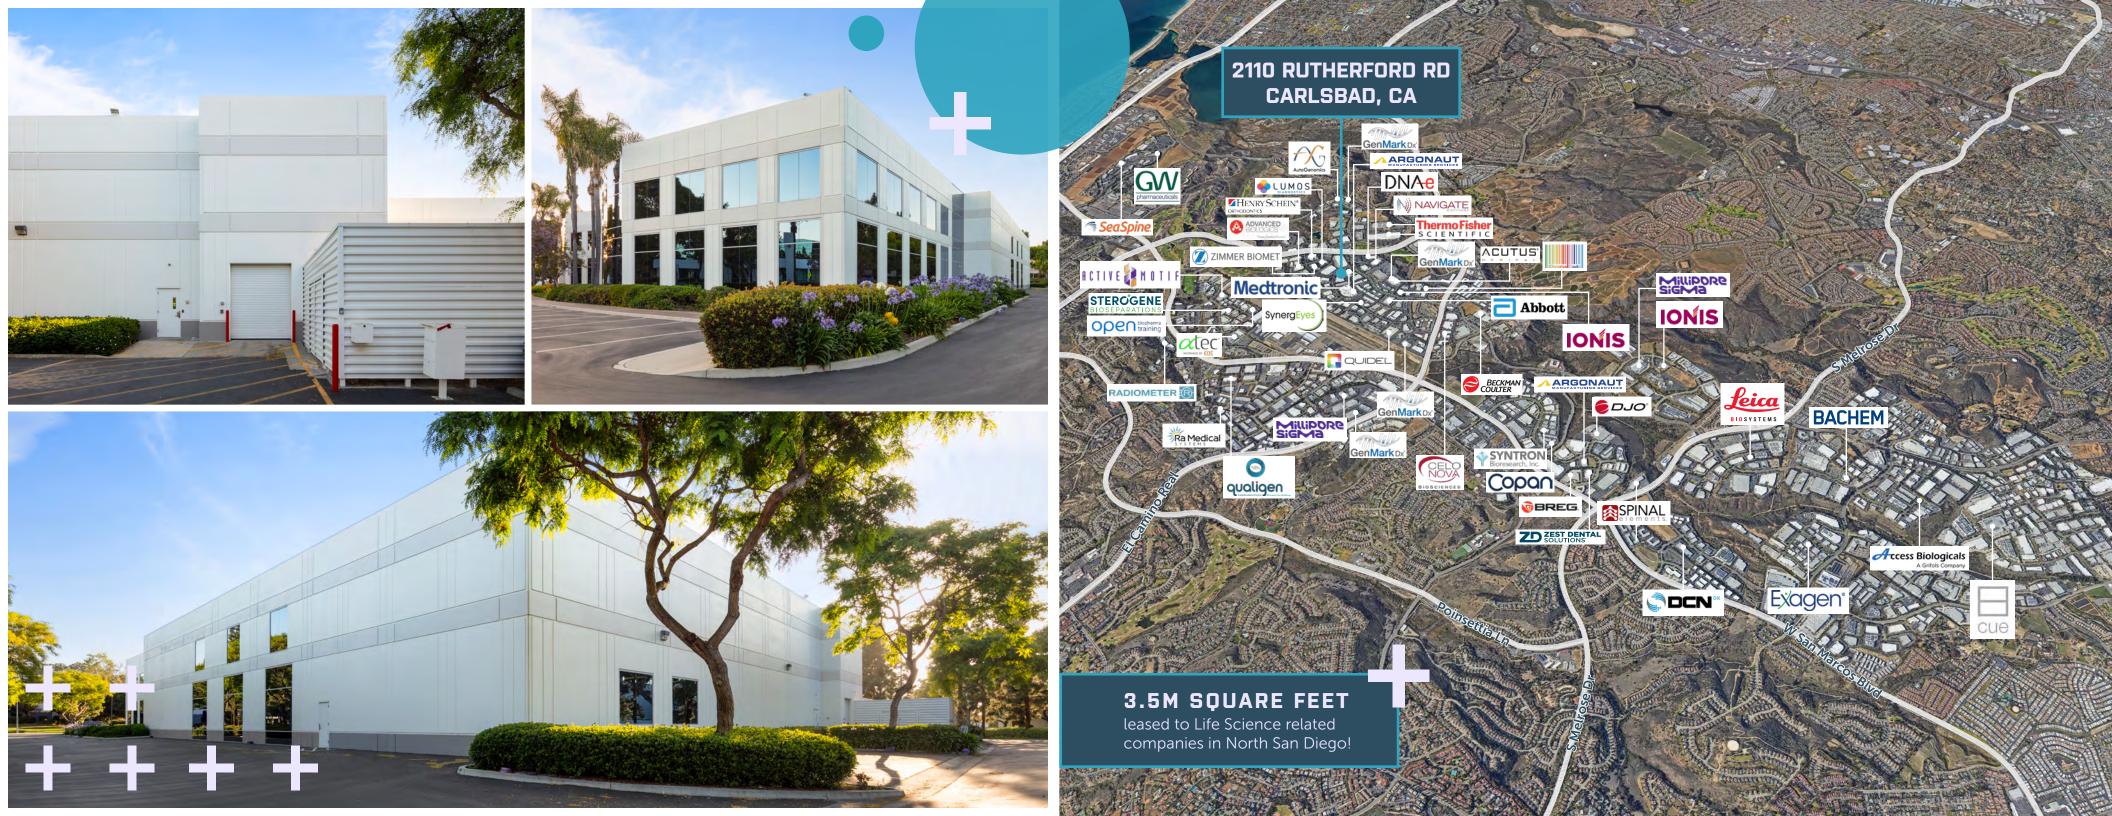

# 2110 RUTHERFORD ROAD

CARLSBAD, CA

### ONLY AVAILABLE "MOVE-IN" READY LAB OFFERING

IN NORTH SAN DIEGO COUNTY

High image Life Science Headquarters

Existing wet lab improvements

"Plug & Play" opportunity Prestigious
Carlsbad Research
Center location

# 

PROPERTY ADDRESS

PROPERTY DESCRIPTION

TOTAL
SQUARE FEET

YEAR BUILT

**TOTAL ACRES** 

ZONING

CLIMATE CONTROLLED

POWER

**CLEAR HEIGHT** 

PARKING

**GRADE LEVEL** 

2110 Rutherford Road, Carlsbad, CA

Single-tenant life scienc headquarters

+61,618 SF

- First Floor +46,569 S
- Mezzanine Office ±15,802 SF