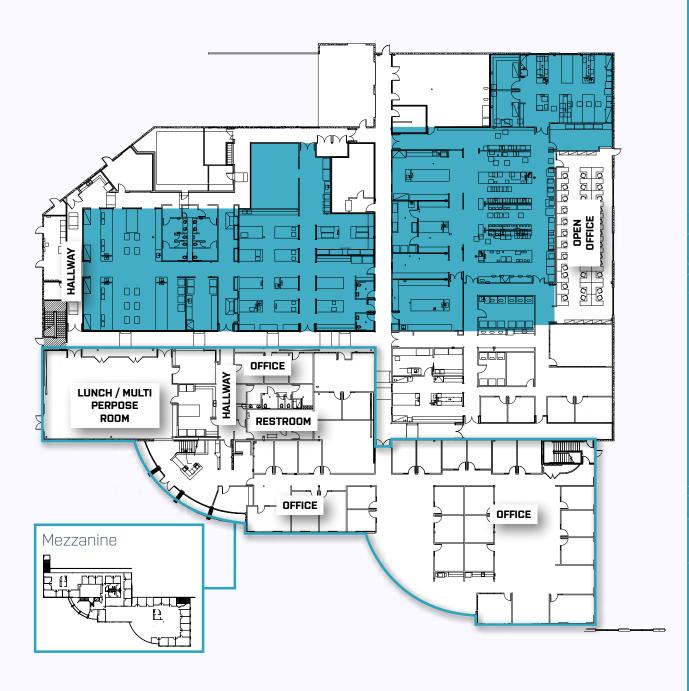

Y LAB OFFERING

IN NORTH SAN DIEGO COUNTY

High image Life Science Headquarters

Existing wet lab improvements

"Plug & Play" opportunity Prestigious
Carlsbad Research
Center location



Chris Baumgart, SIOR | RE license #01888224 | M: (858) 736- 1710

# 

PROPERTY ADDRESS

PROPERTY DESCRIPTION

TOTAL
SQUARE FEET

YEAR BUILT

**TOTAL ACRES** 

ZONING

CLIMATE CONTROLLED

POWER

**CLEAR HEIGHT** 

PARKING

**GRADE LEVEL** 

2110 Rutherford Road, Carlsbad, CA

Single-tenant life scienc headquarters

+61,618 SF

- First Floor +46,569 S
- Mezzanine Office ±15,802 SF

1987

2.88 Acres

C-M (Office, Light Industrial, R&D)

HVAC 100%

3,000 AMPs 480Y/277 V 3-phase (verify)

26

207 Stalls (3.31/1,000

Loading 1





## SITE PLAN



# 1<sup>ST</sup> FLOOR FLOORPLAN

EXISTING WET LAB IMPROVEMENTS



# 2<sup>ND</sup> FLOOR MEZZANINE

OFFICE



## LAB OVERVIEW

#### LAB **EQUIPMENT**

- Laboratory Vacuum System
- RODI Water Filtration System
- Laboratory Gas Delivery System
- Existing Fume Hoods
- Humidification Boiler System
- Existing Constant Air Volume
- Exhaust Fans
- Backup generator

#### BACKUP **GENERATOR**

Detroit Diesel Internal Combusting Engine, 490 HP Model, with Turbo Charger. Drives an Electrical Emergency Generator Rated at 300KW.

#### HVAC **EQUIPMENT**

#### ONE

24-16 Ton Trane HVAC Unit

#### SEVEN

14 Ton Trane HVAC Units

#### NINE

12 Ton Trane HVAC Units

#### EIGHT

8 Ton Trane HVAC Units

#### THREE

6 Ton Trane HVAC Units

#### ONE

5 Ton Trane HVAC Units

















# 2110 RUTHERFORD RD



#### **CHRIS BAUMGART, SIOR**

Executive Vice President +1 8