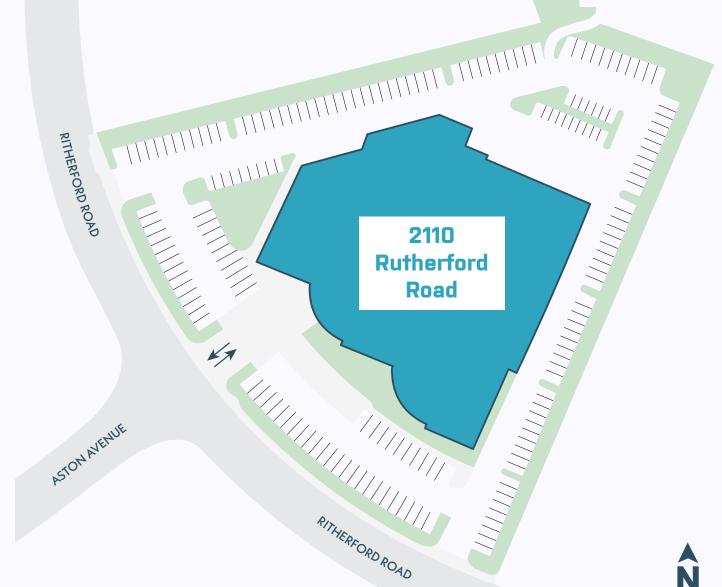

RUTHERFORD ROAD

CARLSBAD, CA



### ONLY AVAILABLE "MOVE-IN" READY LAB OFFERING

IN NORTH SAN DIEGO COUNTY

High image Life Science Headquarters

Existing wet lab improvements

"Plug & Play" opportunity Prestigious
Carlsbad Research
Center location



Chris Baumgart, SIOR | RE license #01888224 | M: (858) 736- 1710

# 

PROPERTY ADDRESS

PROPERTY DESCRIPTION

TOTAL
SQUARE FEET

YEAR BUILT

**TOTAL ACRES** 

ZONING

CLIMATE CONTROLLED

POWER

**CLEAR HEIGHT** 

PARKING

**GRADE LEVEL** 

2110 Rutherford Road, Carlsbad, CA

Single-tenant life scienc headquarters

+61,618 SF

- First Floor +46,569 S
- Mezzanine Office ±15,802 SF

1987

2.88 Acres

C-M (Office, Light Industrial, R&D)

HVAC 100%

3,000 AMPs 480Y/277 V 3-phase (verify)

26

207 Stalls (3.31/1,000

Loading 1





## SITE PLAN



# 1<sup>ST</sup> FLOOR FLOORPLAN

EXISTING WET LAB IMPROVEMENTS



# 2<sup>ND</sup> FLOOR MEZZANINE

OFFICE



## LAB OVERVIEW

#### LAB **EQUIPMENT**

- Laboratory Vacuum System
- RODI Water Filtration System
- Laboratory Gas Delivery System
- Existing Fume Hoods
- Humidification Boiler System
- Existing Constant Air Volume
- Exhaust Fans
- Backup generator

#### BACKUP **GENERATOR**

Detroit Diesel Internal Combusting Engine, 490 HP Model, with Turbo Charger. Drives an Electrical Emergency Generator Rated at 300KW.

#### HVAC **EQUIPMENT**

#### ONE

24-16 Ton Trane HVAC Unit

#### SEVEN

14 Ton Trane HVAC Units

#### NINE

12 Ton Trane HVAC Units

#### EIGHT

8 Ton Trane HVAC Units

#### THREE

6 Ton Trane HVAC Units

#### ONE

5 Ton Trane HVAC Units

















# 2110 RUTHERFORD