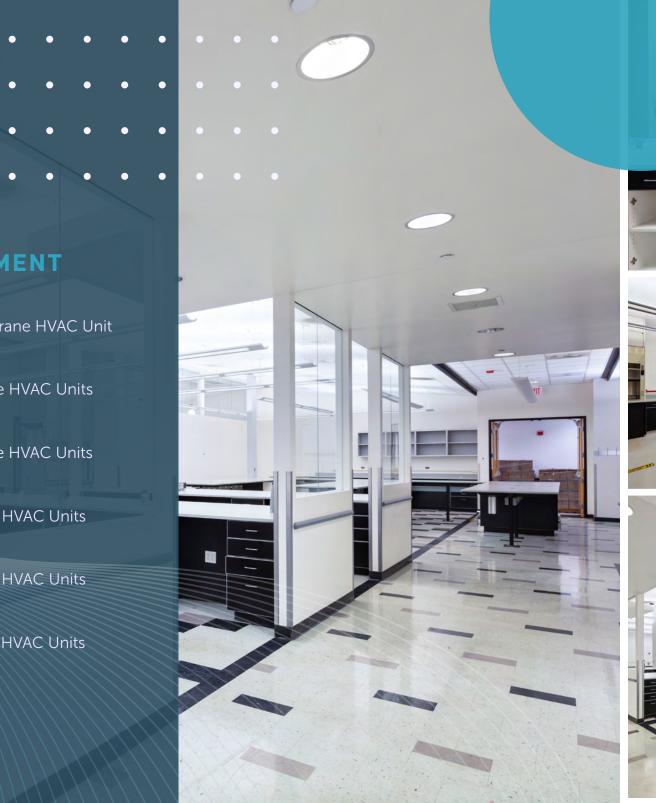

## LAB OVERVIEW

#### LAB **EQUIPMENT**

- Laboratory Vacuum System
- RODI Water Filtration System
- Laboratory Gas Delivery System
- Existing Fume Hoods
- Humidification Boiler System
- Existing Constant Air Volume
- Exhaust Fans
- Backup generator

#### ONE

24-16 Ton Trane HVAC Unit

#### SEVEN

14 Ton Trane HVAC Units

#### NINE

12 Ton Trane HVAC Units

#### EIGHT

8 Ton Trane HVAC Units

#### THREE

6 Ton Trane HVAC Units

#### ONE

5 Ton Trane HVAC Units