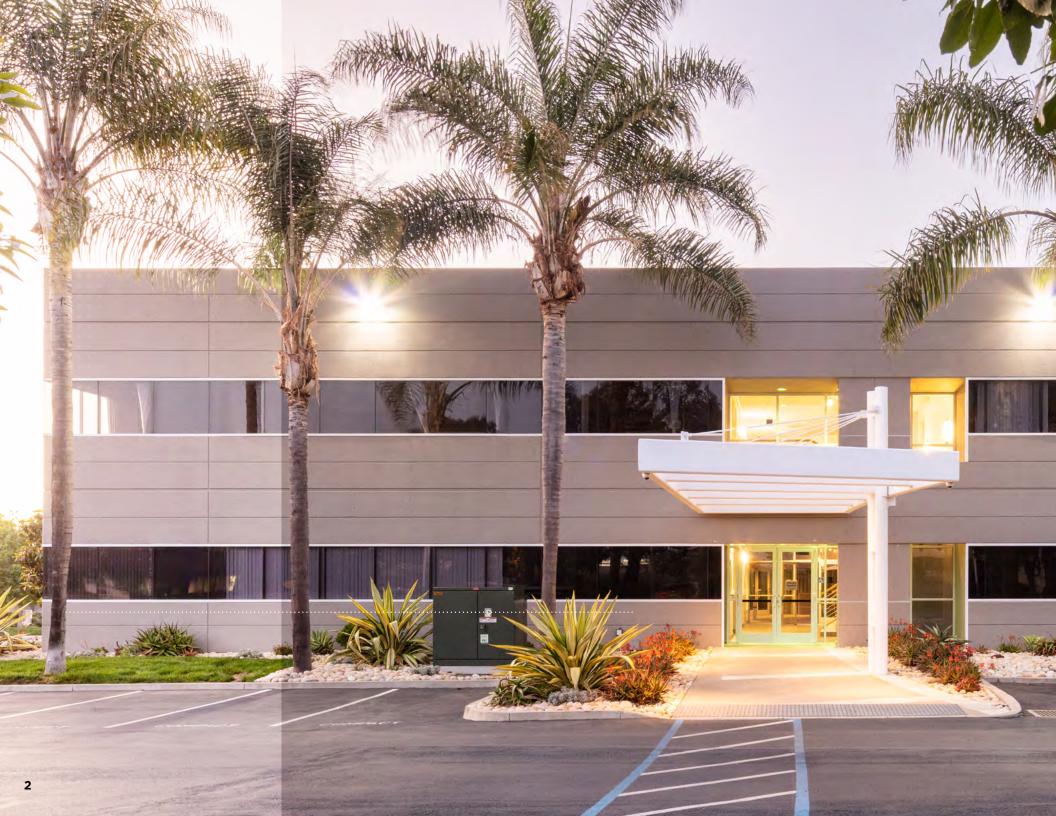

### CARLSBAD COURTYARD

2231 RUTHERFORD ROAD | CARLSBAD, CA 92008

- Beautiful 39,797 square foot atrium courtyard building with expansive glassline and indoor/outdoor creative office environment
- Complete building renovation completed 2020-2021 with extensive creative office interior upgrades, drought tolerant landscaping, common area central courtyard and outdoor patio space enhancements
- Prestigious Carlsbad Research Center in Carlsbad technology and life science hub, neighboring Carlsbad's many prominent

- corporate neighbors including ThermoFisher Scientific, Abbott Labs, Callaway & Taylormade and within close proximity to McClellan-Palomar Airport, Lego Land, Carlsbad Flower Fields, & Omni La Costa Resort
- Currently 63% leased to two tenants, the entire building can potentially be made available for an owner-user offering flexible SF occupancy options
- Owner-user can occupy with no lease-up exposure