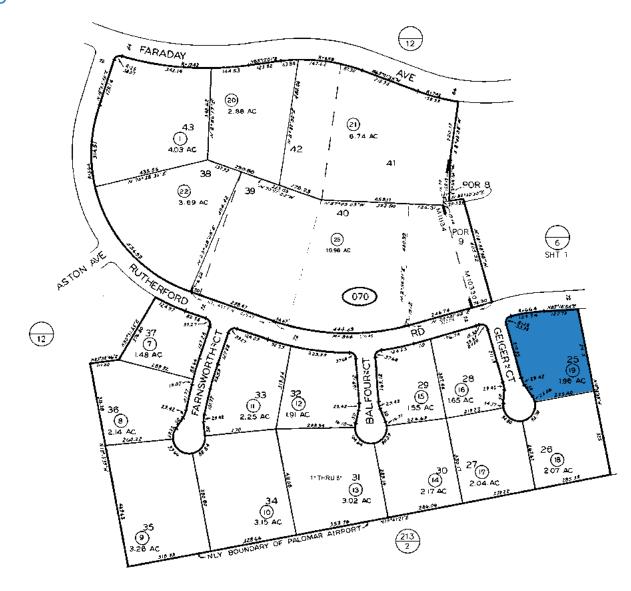

Carlsbad Research Center in Carlsbad technology and life science hub, neighboring Carlsbad's many prominent

- corporate neighbors including ThermoFisher Scientific, Abbott Labs, Callaway & Taylormade and within close proximity to McClellan-Palomar Airport, Lego Land, Carlsbad Flower Fields, & Omni La Costa Resort
- Currently 63% leased to two tenants, the entire building can potentially be made available for an owner-user offering flexible SF occupancy options
- Owner-user can occupy with no lease-up exposure

## OFFERING SUMMARY



#### **PROPERTY ADDRESS**

2231 Rutherford Road Carlsbad, CA 92008



**PROJECT SIZE** 

39,797 RSF



**LAND SIZE** 

1.96 acres



**YEAR 3 STABILIZED NOI** 

\$1,017,147



**SALE PRICE** 

\$10,250,000 (\$257.56/RSF)







## PARCEL MAP

APN: 212-070-19





# SITE PLAN





### CONTACTS

#### **JOE ANDERSON**

Senior Director Direct: +1 760 431 4209 joe.anderson@cushwake.com LIC #01280854

#### **BROOKS CAMPBELL**

Senior Director Direct: +1 760 431 4215 brooks.campbell@cushwake.com LIC #01380901



©2022 Cushman & Wakefield. All rights reserved. The information contained in this communication is strictly confidential. This information has been obtained from sources believed to be reliable but has not been verified. NO WARRANTY OR REPRESENTATION, EXPRESS OR IMPLIED, IS MADE AS TO THE CONDITION OF THE PROPERTY (OR PROPERTIES) REFERENCED HEREIN OR AS TO THE ACCURACY OR COMPLETENESS OF THE INFORMATION CONTAINED HEREIN, AND SAME IS SUBMITTED SUBJECT TO ERRORS, OMISSIONS, CHANGE OF PRICE, RENTAL OR OTHER CONDITIONS, WITHDRAWAL WITHOUT NOTICE,