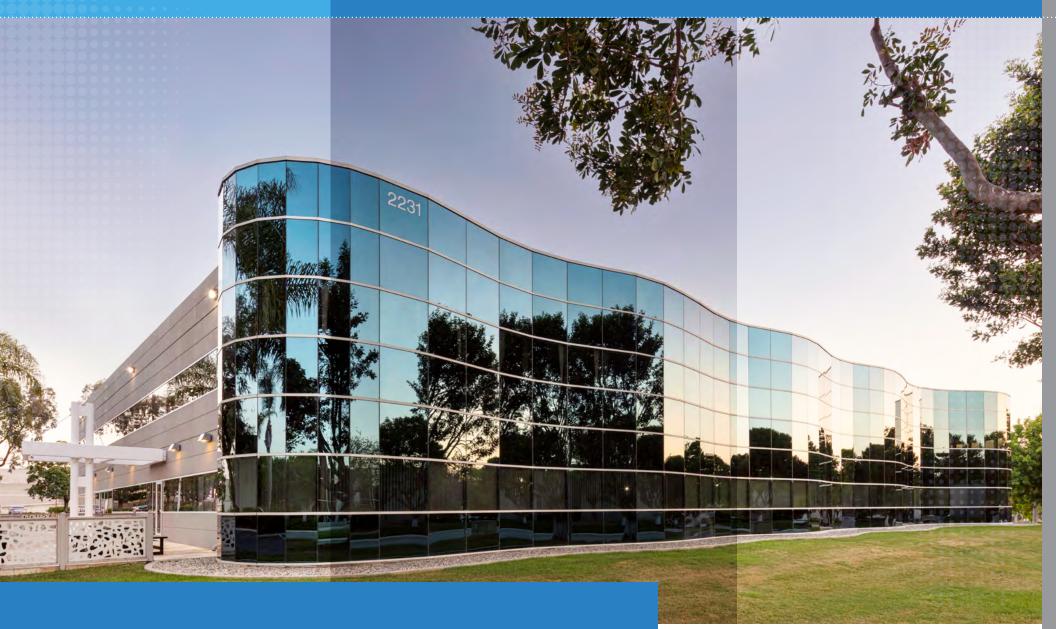

### CARLSBAD COURTYARD

2231 RUTHERFORD ROAD | CARLSBAD, CA 92008

- Beautiful 39,797 square foot atrium courtyard building with expansive glassline and indoor/outdoor creative office environment
- Complete building renovation completed 2020-2021 with extensive creative office interior upgrades, drought tolerant landscaping, common area central courtyard and outdoor patio space enhancements
- Prestigious Carlsbad Research Center in Carlsbad technology and life science hub, neighboring Carlsbad's many prominent

- corporate neighbors including ThermoFisher Scientific, Abbott Labs, Callaway & Taylormade and within close proximity to McClellan-Palomar Airport, Lego Land, Carlsbad Flower Fields, & Omni La Costa Resort
- Currently 63% leased to two tenants, the entire building can potentially be made available for an owner-user offering flexible SF occupancy options
- Owner-user can occupy with no lease-up exposure