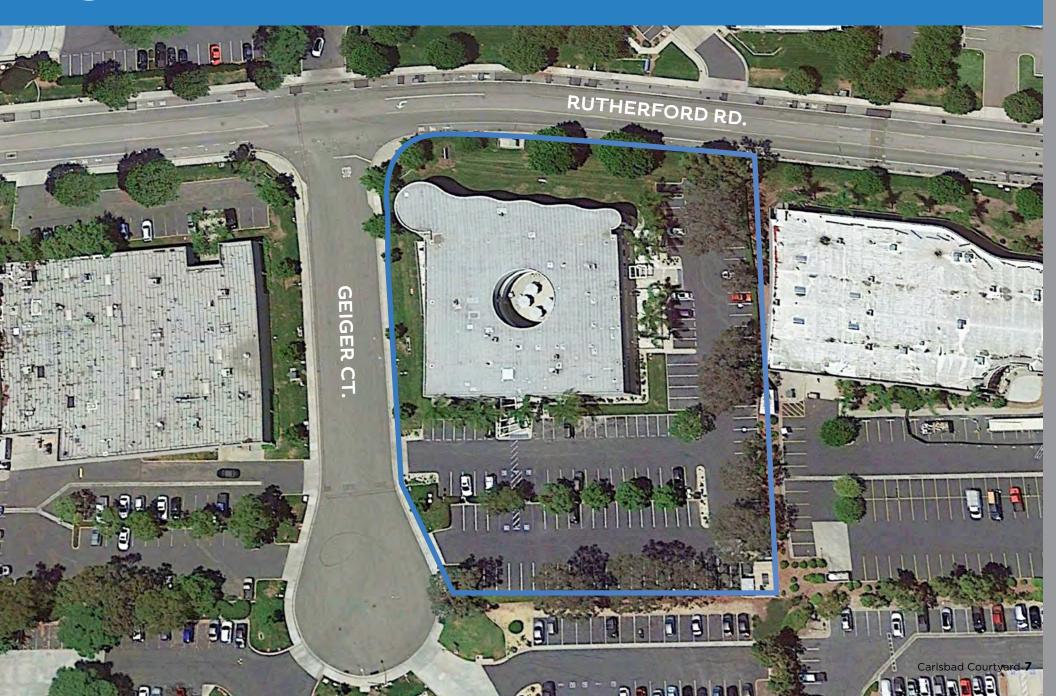

Center in Carlsbad technology and life science hub, neighboring Carlsbad's many prominent

- corporate neighbors including ThermoFisher Scientific, Abbott Labs, Callaway & Taylormade and within close proximity to McClellan-Palomar Airport, Lego Land, Carlsbad Flower Fields, & Omni La Costa Resort
- Currently 63% leased to two tenants, the entire building can potentially be made available for an owner-user offering flexible SF occupancy options
- Owner-user can occupy with no lease-up exposure

## OFFERING SUMMARY



#### **PROPERTY ADDRESS**

2231 Rutherford Road Carlsbad, CA 92008



**PROJECT SIZE** 

39,797 RSF



**LAND SIZE** 

1.96 acres



**YEAR 3 STABILIZED NOI** 

\$1,017,147



**SALE PRICE** 

\$10,250,000 (\$257.56/RSF)







## PARCEL MAP

APN: 212-070-19





# SITE PLAN





### CONTACTS

#### **JOE ANDERSON**

Senior Director Direct: +1 760 431 4209 joe.anderson@cushwake.com LIC #01280854

#### **BROOKS CAMPBELL**

Senior Director Direct: +1 760 431 4215 brooks.campbell@cushwake.com LIC #01380901



©2022 Cushman & Wakefield. All rights reserved. The information contained in this communication is strictly confidential. This information has been obtained from sources believed to be reliable but has not been verified. NO WARRANTY OR REPRESENTATION, EXPRESS OR IMPLIED, IS MADE AS TO THE CONDITION OF THE PROPERTY (OR PROPERTIES) REFERENCED HEREIN OR AS TO THE ACCURACY OR COMPLETENESS OF THE INFORMATION CONTAINED HEREIN, AND SAME IS SUBMITTED SUBJECT TO ERRORS, OMISSIONS, CHANGE OF PRICE, RENTAL OR OTHER CONDITIONS, WITHDRAWAL WITHOUT NOTICE, AND TO ANY SPECIA