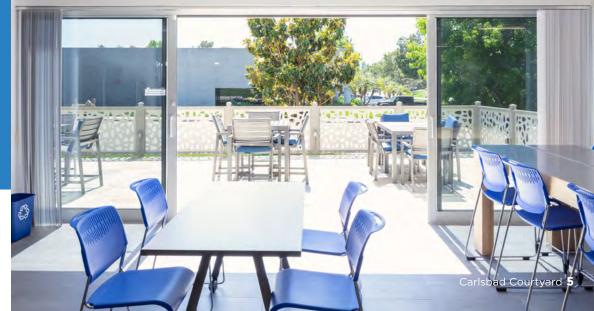

### CARLSBAD COURTYARD

2231 RUTHERFORD ROAD | CARLSBAD, CA 92008

- Beautiful 39,797 square foot atrium courtyard building with expansive glassline and indoor/outdoor creative office environment
- Complete building renovation completed 2020-2021 with extensive creative office interior upgrades, drought tolerant landscaping, common area central courtyard and outdoor patio space enhancements
- Prestigious Carlsbad Research Center in Carlsbad technology and life science hub, neighboring Carlsbad's many prominent

- corporate neighbors including ThermoFisher Scientific, Abbott Labs, Callaway & Taylormade and within close proximity to McClellan-Palomar Airport, Lego Land, Carlsbad Flower Fields, & Omni La Costa Resort
- Currently 63% leased to two tenants, the entire building can potentially be made available for an owner-user offering flexible SF occupancy options
- Owner-user can occupy with no lease-up exposure