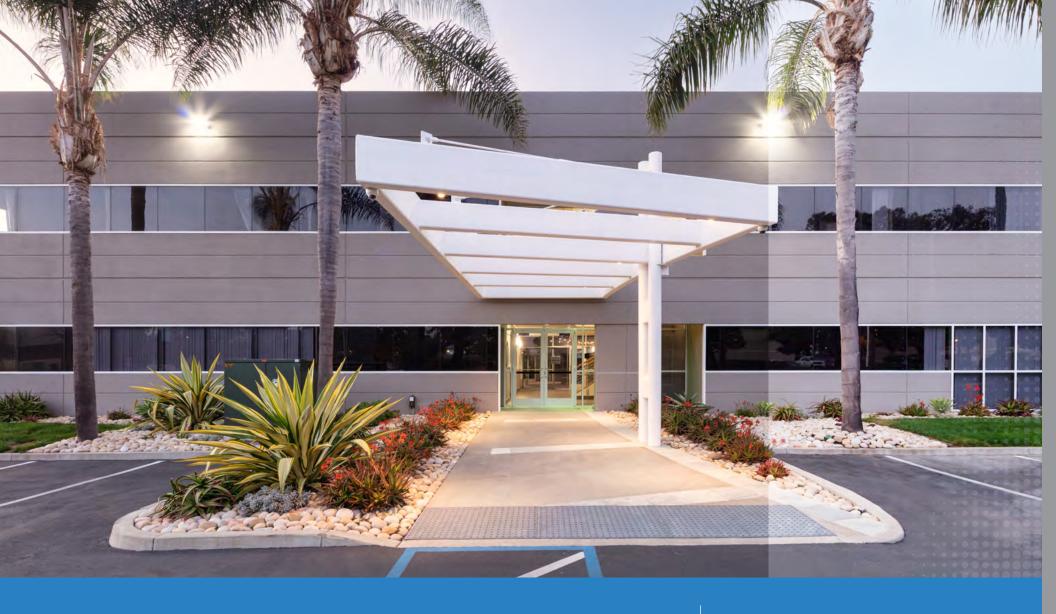

### CARLSBAD COURTYARD

2231 RUTHERFORD ROAD | CARLSBAD, CA 92008

- Beautiful 39,797 square foot atrium courtyard building with expansive glassline and indoor/outdoor creative office environment
- Complete building renovation completed 2020-2021 with extensive creative office interior upgrades, drought tolerant landscaping, common area central courtyard and outdoor patio space enhancements
- Prestigious Carlsbad Research Center in Carlsbad technology and life science hub, neighboring Carlsbad's many prominent