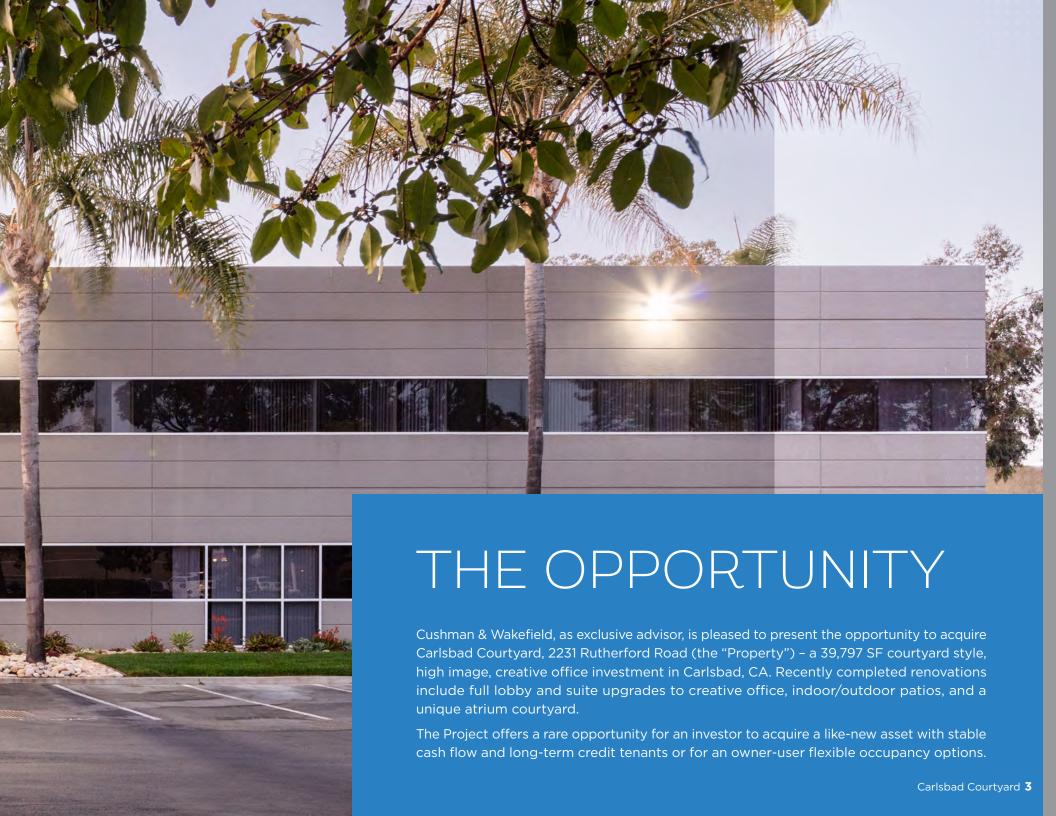

### CARLSBAD COURTYARD

2231 RUTHERFORD ROAD | CARLSBAD, CA 92008









- Beautiful 39,797 square foot atrium courtyard building with expansive glassline and indoor/outdoor creative office environment
- Complete building renovation completed 2020-2021 with extensive creative office interior upgrades, drought tolerant landscaping, common area central courtyard and outdoor patio space enhancements
- Prestigious Carlsbad Research Center in Carlsbad technology and life science hub, neighboring Carlsbad's many prominent

- corporate neighbors including ThermoFisher Scientific, Abbott Labs, Callaway & Taylormade and within close proximity to McClellan-Palomar Airport, Lego Land, Carlsbad Flower Fields, & Omni La Costa Resort
- Currently 63% leased to two tenants, the entire building can potentially be made available for an owner-user offering flexible SF occupan