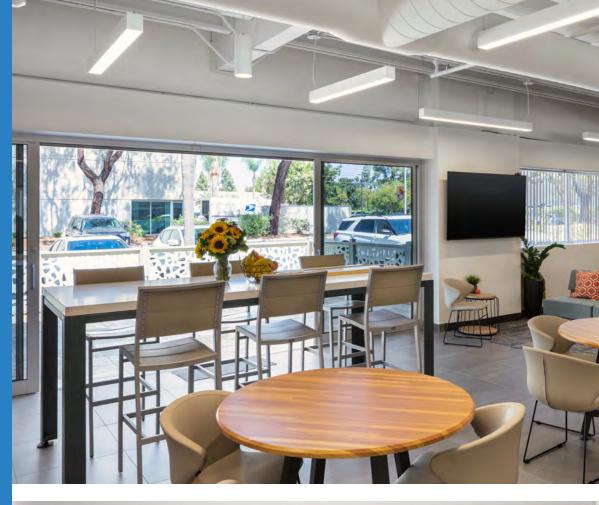

### CARLSBAD COURTYARD

2231 RUTHERFORD ROAD | CARLSBAD, CA 92008

- Beautiful 39,797 square foot atrium courtyard building with expansive glassline and indoor/outdoor creative office environment
- Complete building renovation completed 2020-2021 with extensive creative office interior upgrades, drought tolerant landscaping, common area central courtyard and outdoor patio space enhancements
- Prestigious Carlsbad Research Center in Carlsbad technology and life science hub, neighboring Carlsbad's many prominent

- corporate neighbors including ThermoFisher Scientific, Abbott Labs, Callaway & Taylormade and within close proximity to McClellan-Palomar Airport, Lego Land, Carlsbad Flower Fields, & Omni La Costa Resort
- Currently 63% leased to two tenants, the entire building can potentially be made available for an owner-user offering flexible SF occupancy options
- Owner-user can occupy with no lease-up exposure