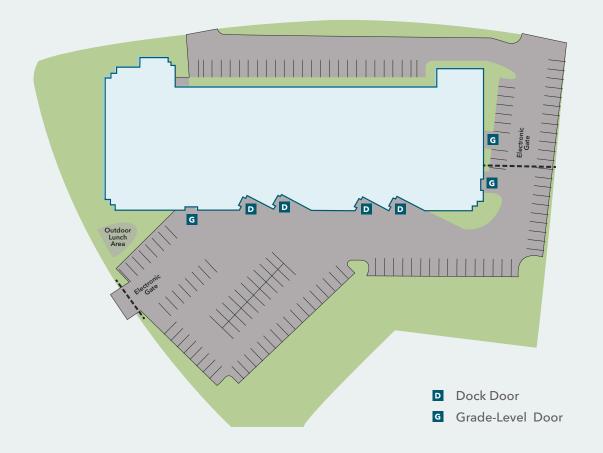

# 2260 Oak Ridge Way

FREESTANDING INDUSTRIAL & HIGH TECH MANUFACTURING BUILDING

### Site Plan

25% OFFICE & R&D 75% high warehouse bay / manufacturing area

**LOADING DOORS** 4 dock doors and 3 grade level doors

**HEAVY POWER** 4,000 Amps of 277 / 480 Volts

**CLEAR HEIGHT** 22'-24'

**PARKING ±**120 spaces (2.05 / 1,000); expandable