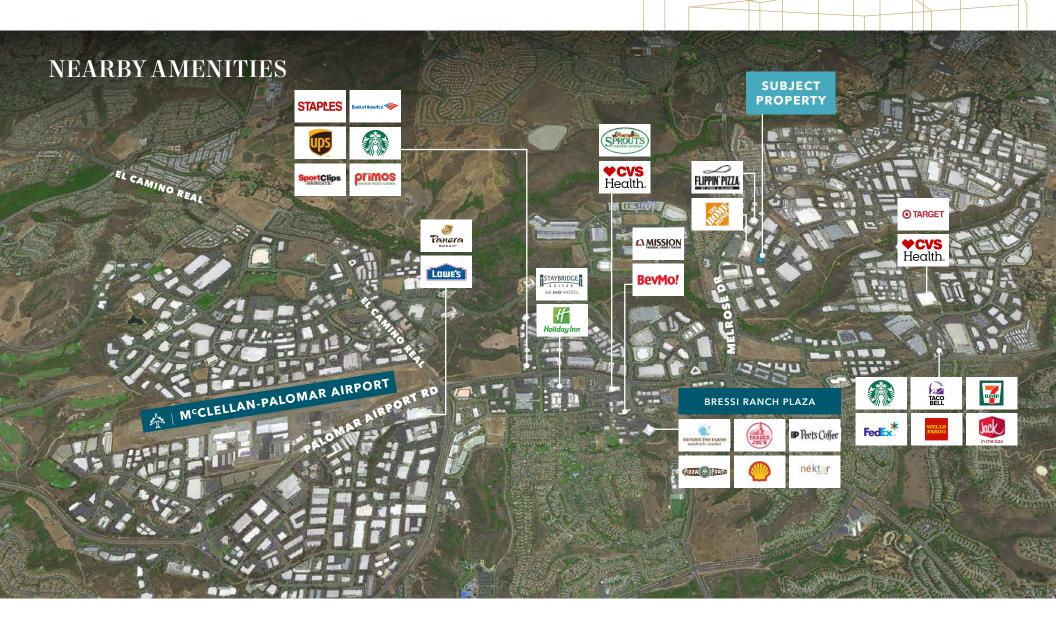

### Features

59,379 SF freestanding industrial & manufacturing building

**DIVISIBLE** to approx. 25,000 SF and 35,000 SF

**LOCATED** one block from S Melrose Dr & close proximity to Bressi Ranch Corporate Center