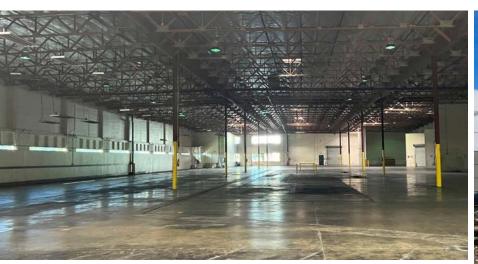

25% OFFICE & R&D 75% high warehouse bay / manufacturing area

**LOADING DOORS** 4 dock doors and 3 grade level doors

**HEAVY POWER** 4,000 Amps of 277 / 480 Volts

**CLEAR HEIGHT** 22'-24'

**PARKING ±**120 spaces (2.05 / 1,000); expandable

**FIRE SUPPRESSION** .33 GPM / 3000 SF fire sprinklers

**FULLY FENCED** yard / secured yard area

TWO (2) NATURAL GAS lines in place

**COLUMN SPACING** warehouse column spacing 48' x 44' (typ.)

**OUTDOOR AMENITY** & 2nd Floor ocean view