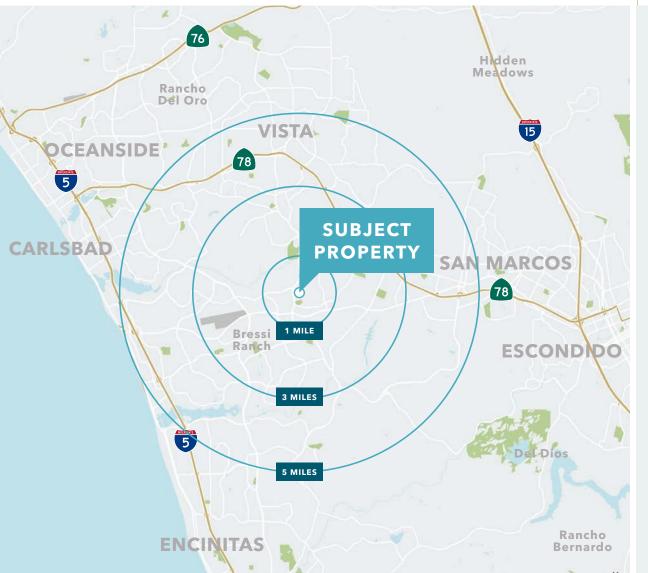

#### **DEMOGRAPHICS**

|                | 1 Mile | 3 Miles | 5 Miles |  |
|----------------|--------|---------|---------|--|
| POPULATION     |        |         |         |  |
| 2022 Estimated | 3,492  | 79,738  | 267,177 |  |
| 2027 Projected | 3,556  | 80,415  | 280,013 |  |
| 2020 Census    | 3,434  | 80,426  | 269,068 |  |

#### **HOUSEHOLDS**

| 2022 Extimated HH         | 1,208 | 30,047 | 93,598 |
|---------------------------|-------|--------|--------|
| 2027 Projected Households | 1,248 | 30,683 | 96,902 |
| 2020 Census Households    | 1,184 | 30,313 | 94,237 |

#### INCOME

| 2022 Estimated Average HH | \$164,546 | \$122,801 | \$130,317 |
|---------------------------|-----------|-----------|-----------|
| 2022 Estimated Median HH  | \$138,828 | \$95,942  | \$103,545 |
| 2022 Estimated Per Capita | \$57,285  | \$46,454  | \$45,829  |

#### **BUSINESS**

| 2022 Estimated Total Businesses | 1,321  | 7,205   | 14,263  |
|---------------------------------|--------|---------|---------|
| 2022 Estimated Total Employees  | 28,694 | 101,357 | 166,854 |