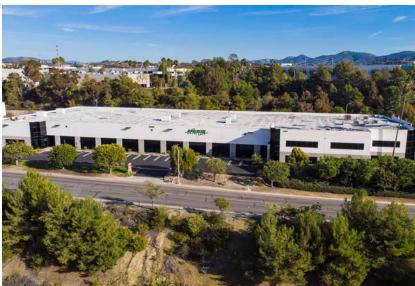

# 2260 Oak Ridge Way

FREESTANDING INDUSTRIAL & HIGH TECH MANUFACTURING BUILDING

### Features

59,379 SF freestanding industrial & manufacturing building

**DIVISIBLE** to approx. 25,000 SF and 35,000 SF

**LOCATED** one block from S Melrose Dr & close proximity to Bressi Ranch Corporate Center