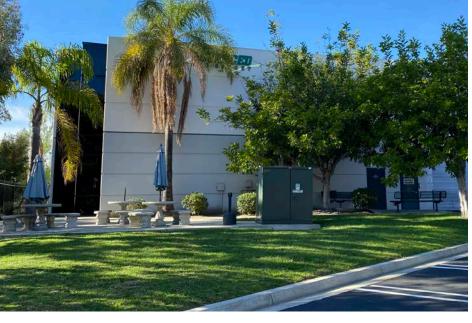

# 2260 Oak Ridge Way

FREESTANDING INDUSTRIAL & HIGH TECH MANUFACTURING BUILDING

### Features

59,379 SF freestanding industrial & manufacturing building

**DIVISIBLE** to approx. 25,000 SF and 35,000 SF

**LOCATED** one block from S Melrose Dr & close proximity to Bressi Ranch Corporate Center

25% OFFICE & R&D 75% high warehouse bay / manufacturing area

**LOADING DOORS** 4 dock doors and 3 grade level doors

**HEAVY POWER** 4,000 Amps of 277 / 480 Volts

**CLEAR HEIGHT** 22'-24'

**PARKING ±**120 spaces (2.05 / 1,000); expandable