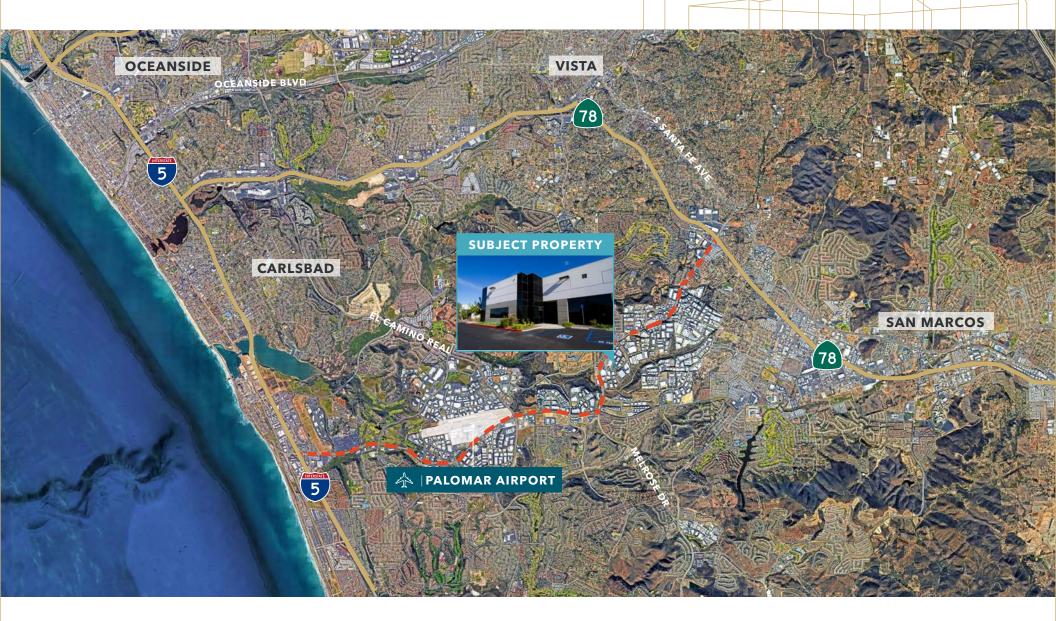

2260 Oak Ridge Way

FREESTANDING INDUSTRIAL & HIGH TECH MANUFACTURING BUILDING

Vista is a major commercial and industrial community in the north county of San Diego, California. Bound by State Route 78 to the north, Interstate 5 to the west, Interstate 15 to the east and Palomar Airport Rd to the south, Vista offers superior access to multiple freeways providing quick passage to all parts of the county.