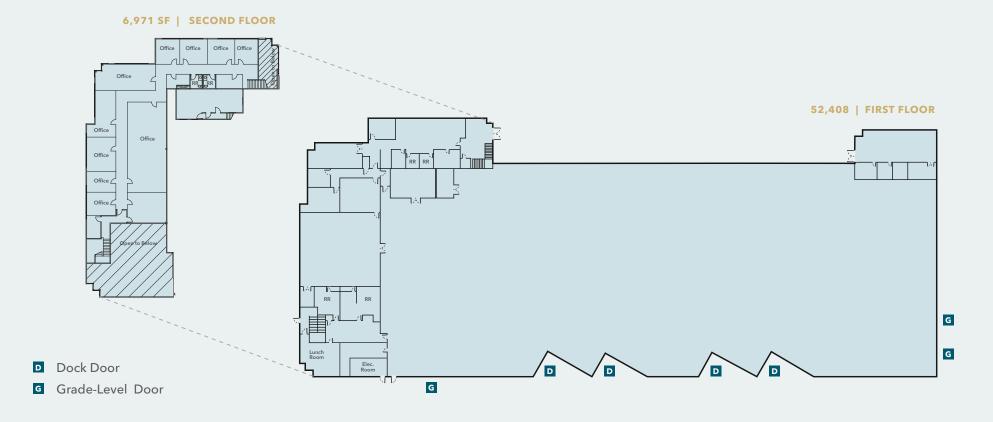

# 2260 Oak Ridge Way

FREESTANDING INDUSTRIAL & HIGH TECH MANUFACTURING BUILDING

### Floor Plan

25% OFFICE & R&D 75% high warehouse bay / manufacturing area

**LOADING DOORS** 4 dock doors and 3 grade level doors

**HEAVY POWER** 4,000 Amps of 277 / 480 Volts

**CLEAR HEIGHT** 22'-24'

**PARKING ±**120 spaces (2.05 / 1,000); expandable