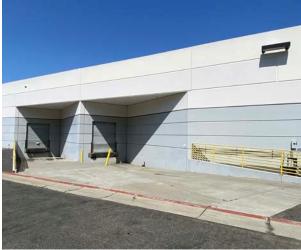

25% OFFICE & R&D 75% high warehouse bay / manufacturing area

**LOADING DOORS** 4 dock doors and 3 grade level doors

**HEAVY POWER** 4,000 Amps of 277 / 480 Volts

**CLEAR HEIGHT** 22'-24'

**PARKING ±**120 spaces (2.05 / 1,000); expandable