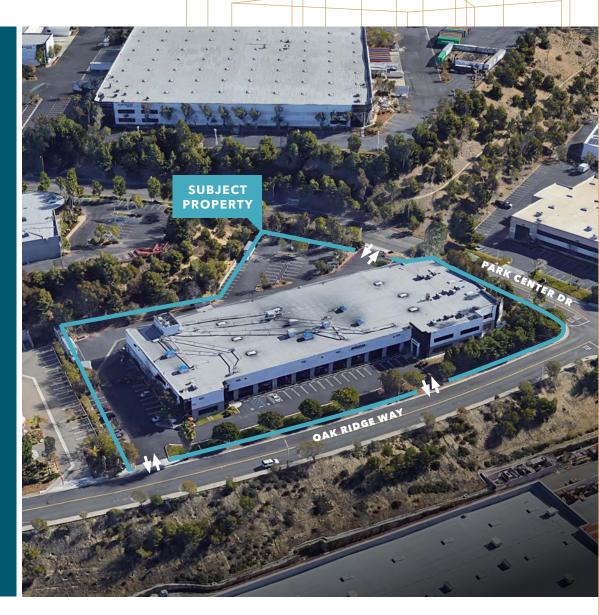

# 2260 Oak Ridge Way

FREESTANDING INDUSTRIAL & HIGH TECH MANUFACTURING BUILDING

### Features

59,379 SF freestanding industrial & manufacturing building

**DIVISIBLE** to approx. 25,000 SF and 35,000 SF

**LOCATED** one block from S Melrose Dr & close proximity to Bressi Ranch Corporate Center

25% OFFICE & R&D 75% high warehouse bay / manufacturing area

**LOADING DOORS** 4 dock doors and 3 grade level doors

**HEAVY POWER** 4,000 Amps of 277 / 480 Volts

**CLEAR HEIGHT** 22'-24'

**PARKING ±**120 spaces (2.05 / 1,000); expandable