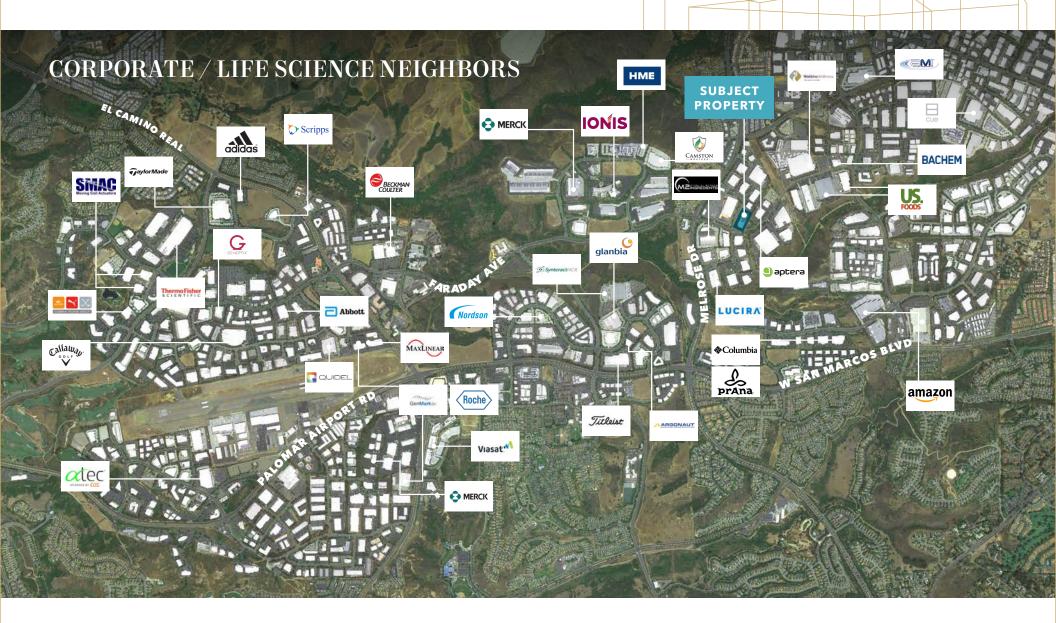

2260 Oak Ridge Way

FREESTANDING INDUSTRIAL & HIGH TECH MANUFACTURING BUILDING

Vista is a major commercial and industrial community in the north county of San Diego, California. Bound by State Route 78 to the north, Interstate 5 to the west, Interstate 15 to the east and Palomar Airport Rd to the south, Vista offers superior access to multiple freeways providing quick passage to all parts of the county.