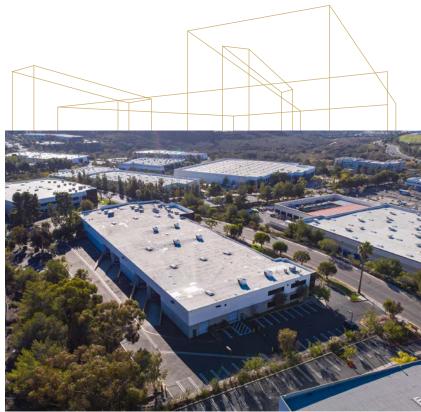

# 59,379 SF Freestanding Industrial & High Tech Manufacturing Building

2260 OAK RIDGE WAY, VISTA, CA

22'-24' CLEAR HEIGHT

4 DOCKS AND 3
GRADE LEVEL DOORS

4,000 AMPS 277/480 V

MICKEY MORERA 858.369.3030 mickey.morera@kidder.com LIC N° 00950071 JAMES DUNCAN, SIOR 858.369.3015 james.duncan@kidder.com

# 2260 Oak Ridge Way

FREESTANDING INDUSTRIAL & HIGH TECH MANUFACTURING BUILDING