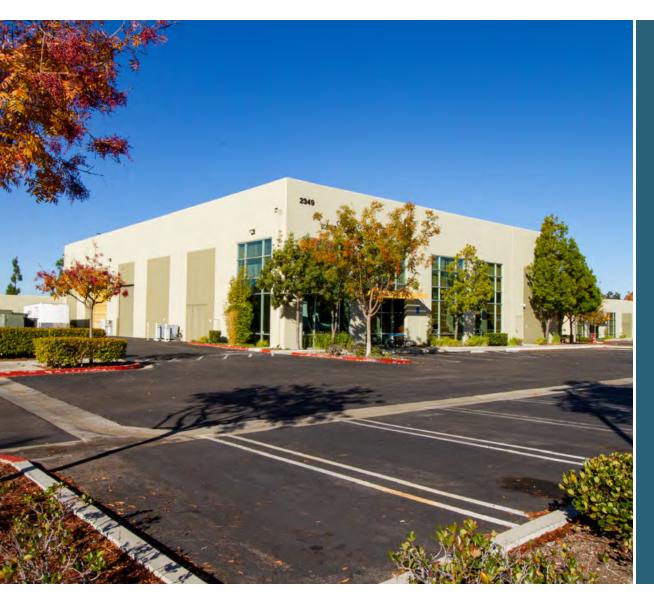

#### **PROPERTY OVERVIEW**

Total SF **±14,907 SF** 

Ground Floor Office ±2,287 SF

Second Floor Office ±1,959 SF

Production & Warehouse ±10,063 SF

Mezzanine Warehouse ±598 SF (Heavy Load)

Loading 3 (10' x 14') Grade Level Doors

#### **PROPERTY HIGHLIGHTS**

Currently an approved food processing facility

Located within the master planned Sycamore Vista Business Park

Convenient access to CA - 78