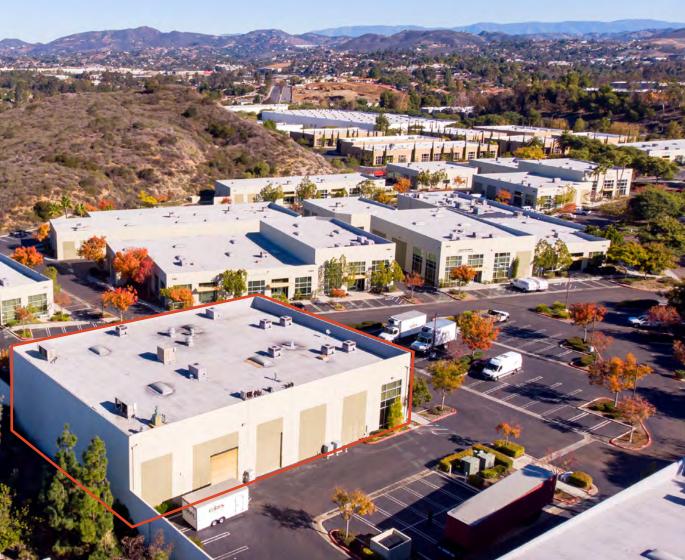

# ±14,907 Square Foot Freestanding Building

2349 LA MIRADA DR | VISTA, GA 92081

FOR SALE

OWNER / USER OR INVESTOR OPPORTUNITY

#### **PROPERTY OVERVIEW**

Total SF **±14,907 SF** 

Ground Floor Office ±2,287 SF

Second Floor Office ±1,959 SF

Production & Warehouse ±10,063 SF

Mezzanine Warehouse ±598 SF (Heavy Load)

Loading 3 (10' x 14') Grade Level Doors

#### **PROPERTY HIGHLIGHTS**

Currently an approved food processing facility

Located within the master planned Sycamore Vista Business Park

Convenient access to CA - 78