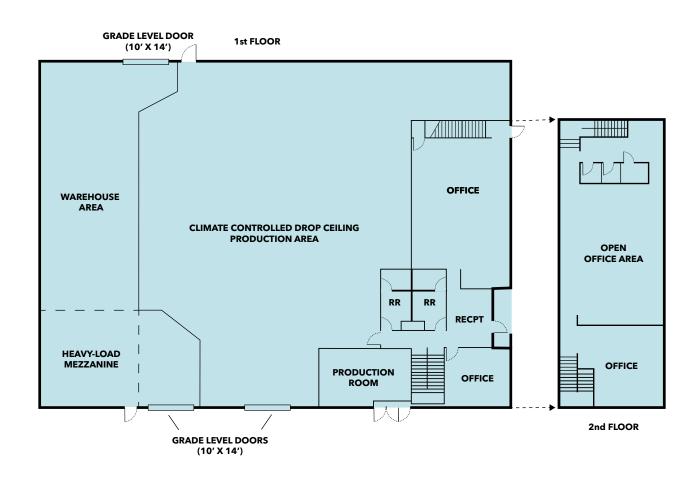

#### **PROPERTY OVERVIEW**

Total SF **±14,907 SF** 

Ground Floor Office ±2,287 SF

Second Floor Office ±1,959 SF

Production & Warehouse ±10,063 SF

Mezzanine Warehouse ±598 SF (Heavy Load)

Loading 3 (10' x 14') Grade Level Doors

### Floor Plan

 $\pm 14,907$ 

**TOTAL SQUARE FEET** 

2006

**YEAR BUILT** 

2.0 / 1,000

**PARKING RATIO (EST.)** 

\$1,197 / MO