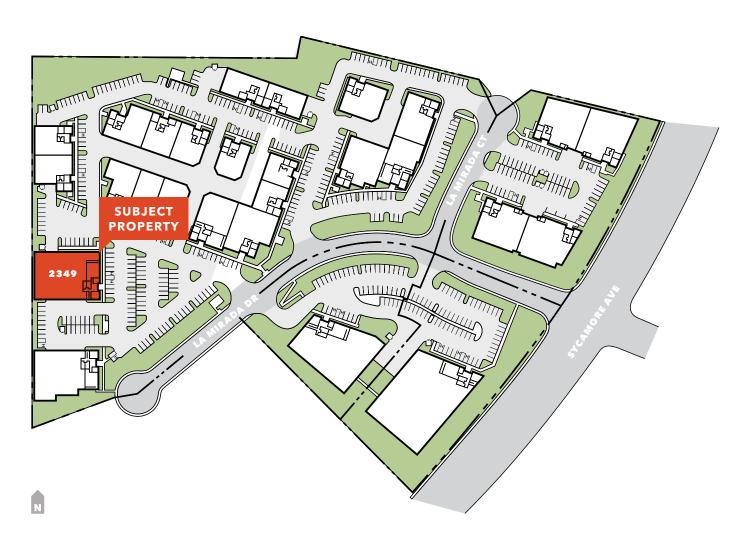

siness Park

Convenient access to CA - 78





## ±14,907 SF Freestanding Building

OWNER / USER OR INVESTOR OPPORTUNITY

### Floor Plan



 $\pm 14,907$ 

**TOTAL SQUARE FEET** 

2006

**YEAR BUILT** 

2.0 / 1,000

**PARKING RATIO (EST.)** 

\$1,197 / MO

PROFESSIONAL ASSOCIATION MGMT

(Burke Vista Business Center Association. Monthly dues cover exterior paint, parking lot and landscaping)

\$4,350,000

**PURCHASE PRICE** 

JOHN WITHERALL 760.815.9004 john.witherall@kidder.com JOSEPH S. MCDERMOTT

760.445.2008

joseph.mcdermott@kidder.com

LIC N° 01759453 LIC N° 01329963

Km Kidder Mathews

KIDDER.COM

## ±14,907 SF Freestanding Building

OWNER / USER OR INVESTOR OPPORTUNITY







#### KIDDER.COM



## ±14,907 SF Freestanding Building

OWNER / USER OR INVESTOR OPPORTUNITY

## Site Plan













# ±14,907 SF Freestanding Building

OWNER / USER OR INVESTOR OPPORTUNITY







# ±14,907 SF Freestanding Building

OWNER / USER OR INVESTOR OPPORTUNITY





11 MIN

TO PALOMAR AIRPORT CARLSBAD, CA

• 19 MIN

TO OCEANSIDE, CA

47 MIN

TO SAN DIEGO INTERNATIONAL AIRPORT

• 58 MIN

TO SAN YSIDRO BORDER









### For more information contact

JOHN WITHERALL 760.815.9004 john.witherall@kidder.com

LIC N° 01759453

JOSEPH S. MCDERMOTT 760.445.2008 joseph.mcdermott@kidder.com

LIC N° 01329963

KIDDER.COM

This information supplied herein is from sources we deem reliable. It is provided without any representation, warranty, or guarantee, expressed or implied as to its accuracy. Prospective Buyer or Tenant should conduct an independent investigation and verification of all matters d