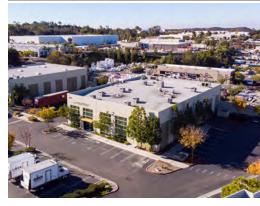

# ±14,907 Square Foot Freestanding Building

2349 LA MIRADA DR | VISTA, GA 92081

FOR SALE

OWNER / USER OR INVESTOR OPPORTUNITY

## ±14,907 SF Freestanding Building

OWNER / USER OR INVESTOR OPPORTUNITY