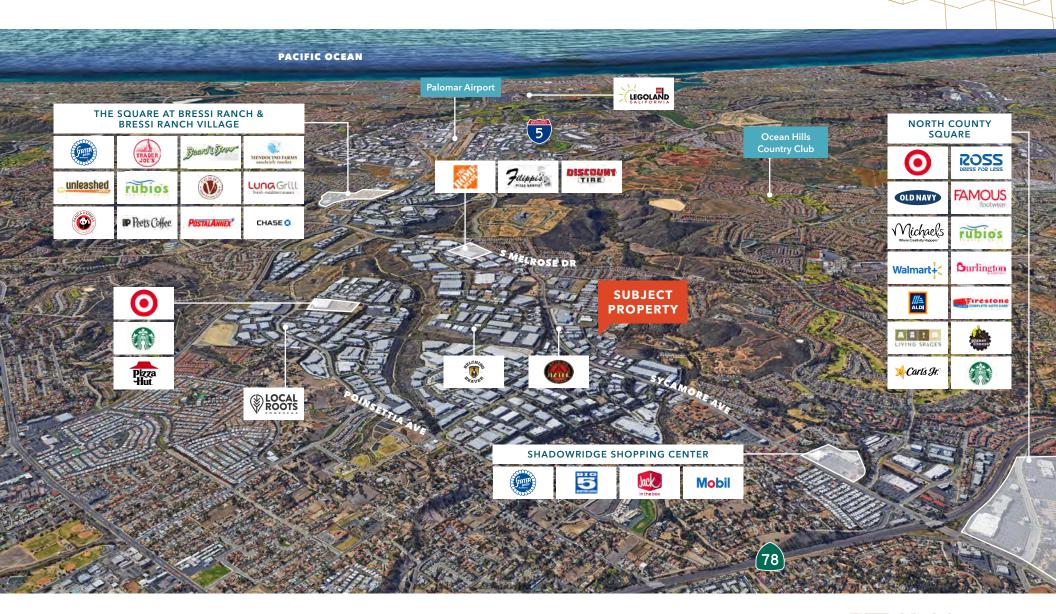

#### **PROPERTY HIGHLIGHTS**

Currently an approved food processing facility

Located within the master planned Sycamore Vista Business Park

Convenient access to CA - 78