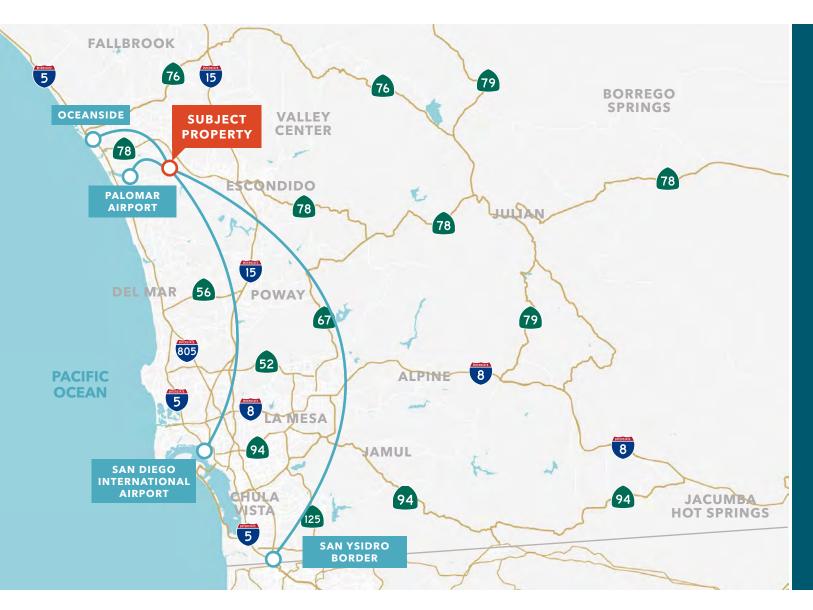

# ±14,907 SF Freestanding Building

OWNER / USER OR INVESTOR OPPORTUNITY

11 MIN

TO PALOMAR AIRPORT CARLSBAD, CA

• 19 MIN

TO OCEANSIDE, CA

47 MIN

TO SAN DIEGO INTERNATIONAL AIRPORT

• 58 MIN

TO SAN YSIDRO BORDER