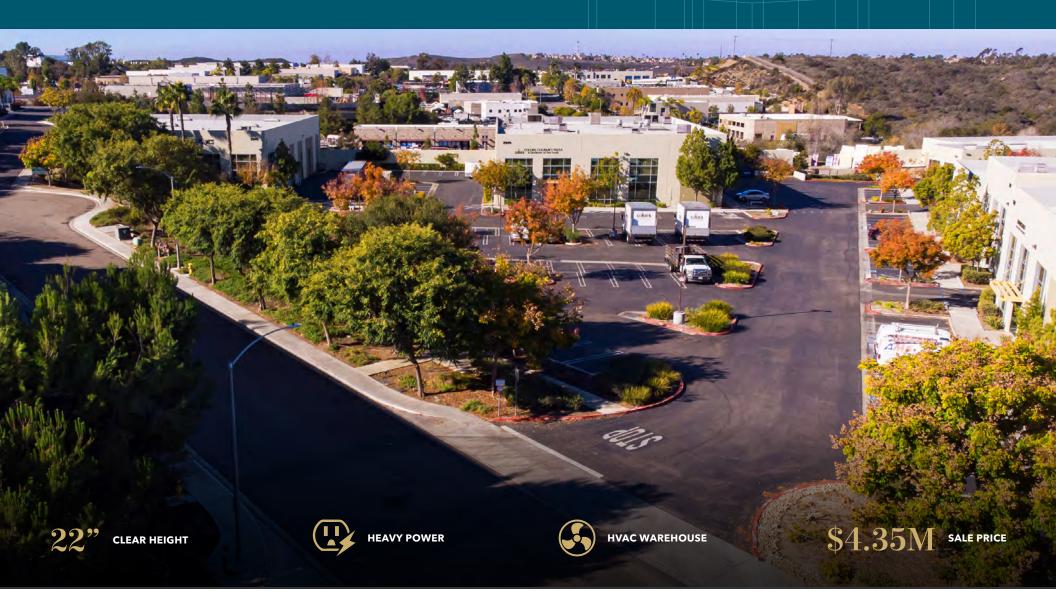

# ±14,907 Square Foot Freestanding Building

2349 LA MIRADA DR | VISTA, GA 92081

FOR SALE

OWNER / USER OR INVESTOR OPPORTUNITY

Power 800 Amps 277 / 480 Volt

Clear Height 22'

Sprinklers Fully Sprinkled

Natural Gas 1.9 Million BTU Capacity

PROFESSIONAL ASSOCIATION MGMT

(Burke Vista Business Center Association. Monthly dues cover exterior paint, parking lot and landscaping)

\$4,350,000

**PURCHASE PRICE** 

JOHN WITHERALL 760.815.9004 john.witherall@kidder.com JOSEPH S. MCDERMOTT