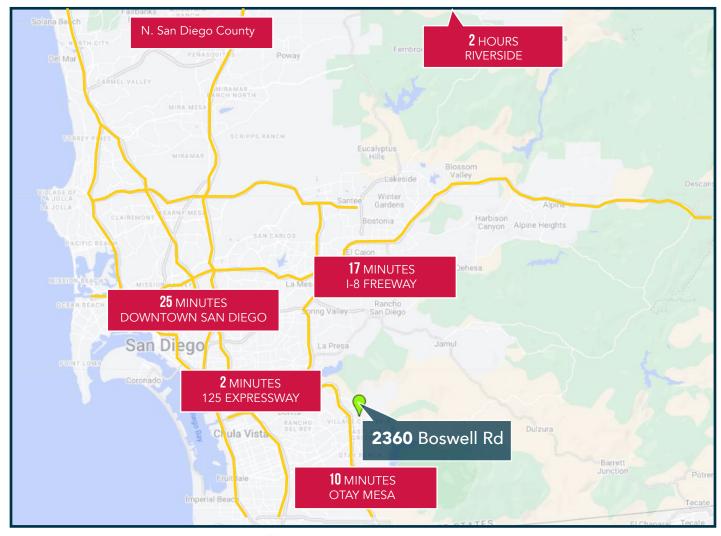

#### CITY OF CHULA VISTA

The City of Chula Vista is located at the center of one of the richest cultural, economic and environmentally diverse zones in the United States. It is the second-largest City in San Diego County with a population of 276,000. Chula Vista boasts more than 52 square miles of coastal landscape, canyons, rolling hills, mountains, quality parks, and miles of trails. Chula Vista is a leader in conservation and renewable energy, has outstanding public schools, and has been named one of the top safest cities in the country.

Chula Vista means "beautiful view" and there is more to see and do here than you can imagine! Great year-round weather entices runners, hikers, cyclists, birders, and outdoors enthusiasts from the bay to the lakes. Visit the bayfront with the Sweetwater Marsh National Wildlife Refuge and the Living Coast Discovery Center. The Chula Vista Marina & Yacht Club awaits kayakers and boaters. Cycle the Bayshore Bikeway and see more wonders on San Diego Bay. Eastlake offers residents an area for walking or biking around the lake and Otay Lakes provides quiet picnics and boating.