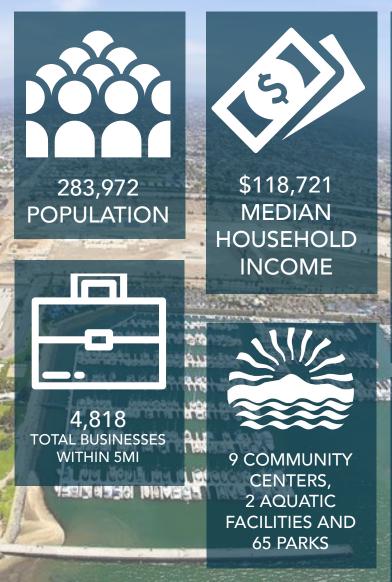

#### CITY OF CHULA VISTA

The City of Chula Vista is located at the center of one of the richest cultural, economic and environmentally diverse zones in the United States. It is the second-largest City in San Diego County with a population of 276,000. Chula Vista boasts more than 52 square miles of coastal landscape, canyons, rolling hills, mountains, quality parks, and miles of trails. Chula Vista is a leader in conservation and renewable energy, has outstanding public schools, and has been named one of the top safest cities in the country.