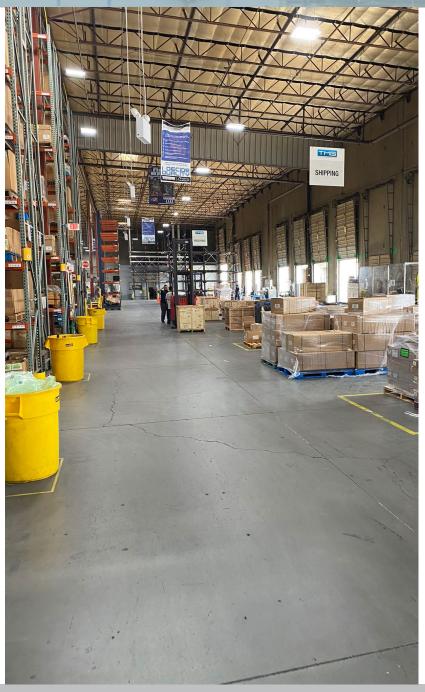

### SUBLEASE OPPORTUNITY

2360 Boswell rd

78,350 SF

14 DOCK-HIGH LOADING

30' CLEAR HEIGHT

CHULA VISTA

Greg Pieratt, SIOR gpieratt@lee-associates.com 760.929.7837 CalBRE #01438576

Reid Bassinger, SIOR rbassinger@lee-associates.com 214.208.3194 Lic #594384 LEE & ASSOCIATES

# PROPERTY FEATURES

| PROPERTY DESCRIPTION   | DISTRIBUTION/WAREHOUSE |
|------------------------|------------------------|
| RENTABLE BUILDING AREA | 78,350 SF              |
| OFFICE SPACE           | +/- 5%                 |
| PARKING                | 2/1000 (50 SPACES)     |
| POWER                  | TBD                    |
| CLEAR HEIGHT           | 30'                    |
| DOCK-HIGH LOADING      | 14                     |
| GRADE-LEVEL LOADING    | 2                      |
| SECURED TRUCK COURT    | YES                    |
| SPRINKLERS             | ESFR                   |
| SKYLIGHTS              | YES                    |
| SOLAR                  | NO                     |
| ZONING                 | М                      |
| LEASE RATE             | \$1.18                 |
|                        |                        |