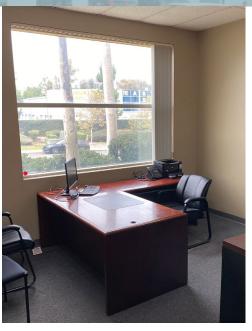

# PROPERTY FEATURES

| PROPERTY DESCRIPTION   | DISTRIBUTION/WAREHOUSE |
|------------------------|------------------------|
| RENTABLE BUILDING AREA | 78,350 SF              |
| OFFICE SPACE           | +/- 5%                 |
| PARKING                | 2/1000 (50 SPACES)     |
| POWER                  | TBD                    |
| CLEAR HEIGHT           | 30'                    |
| DOCK-HIGH LOADING      | 14                     |
| GRADE-LEVEL LOADING    | 2                      |
| SECURED TRUCK COURT    | YES                    |
| SPRINKLERS             | ESFR                   |
| SKYLIGHTS              | YES                    |
| SOLAR                  | NO                     |
| ZONING                 | М                      |
| LEASE RATE             | \$1.18                 |
|                        |                        |