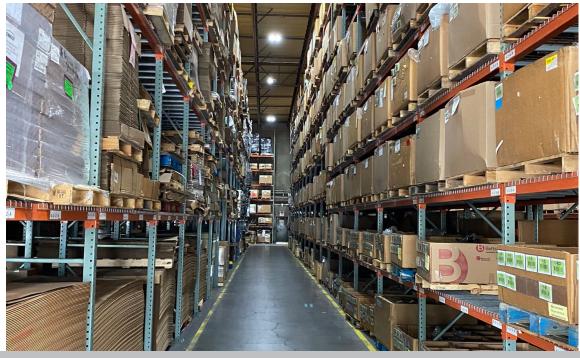

# PROPERTY FEATURES

| PROPERTY DESCRIPTION   | DISTRIBUTION/WAREHOUSE |
|------------------------|------------------------|
| RENTABLE BUILDING AREA | 78,350 SF              |
| OFFICE SPACE           | +/- 5%                 |
| PARKING                | 2/1000 (50 SPACES)     |
| POWER                  | TBD                    |
| CLEAR HEIGHT           | 30'                    |
| DOCK-HIGH LOADING      | 14                     |
| GRADE-LEVEL LOADING    | 2                      |
| SECURED TRUCK COURT    | YES                    |
| SPRINKLERS             | ESFR                   |
| SKYLIGHTS              | YES                    |
| SOLAR                  | NO                     |
| ZONING                 | М                      |
| LEASE RATE             | \$1.18                 |
|                        |                        |