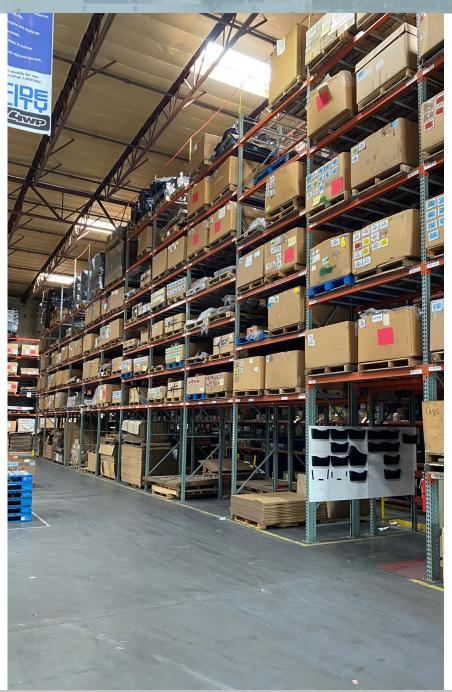

# PROPERTY FEATURES

| PROPERTY DESCRIPTION   | DISTRIBUTION/WAREHOUSE |
|------------------------|------------------------|
| RENTABLE BUILDING AREA | 78,350 SF              |
| OFFICE SPACE           | +/- 5%                 |
| PARKING                | 2/1000 (50 SPACES)     |
| POWER                  | TBD                    |
| CLEAR HEIGHT           | 30'                    |
| DOCK-HIGH LOADING      | 14                     |
| GRADE-LEVEL LOADING    | 2                      |
| SECURED TRUCK COURT    | YES                    |
| SPRINKLERS             | ESFR                   |
| SKYLIGHTS              | YES                    |
| SOLAR                  | NO                     |
| ZONING                 | М                      |
| LEASE RATE             | \$1.18                 |
|                        |                        |