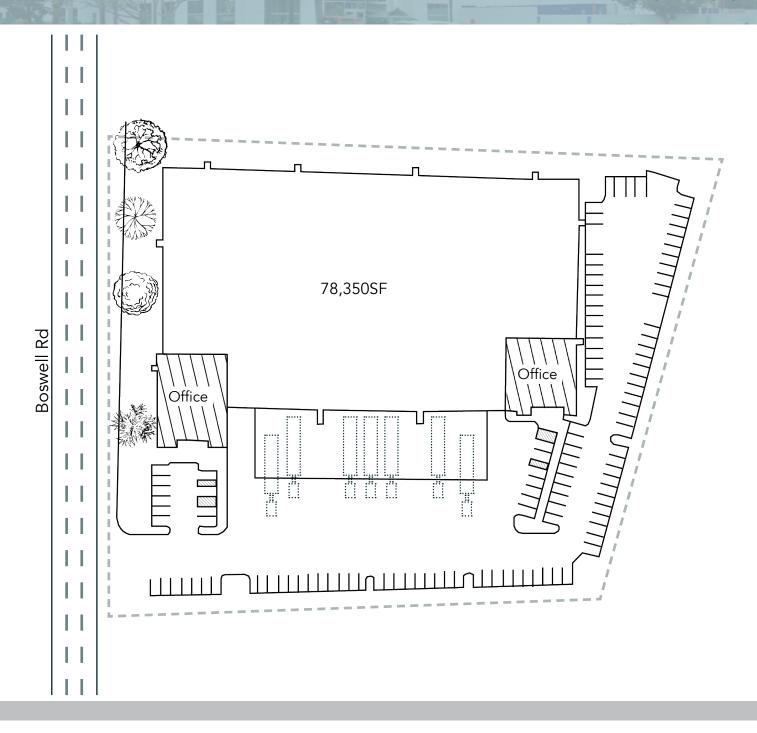

# PROPERTY FEATURES

| PROPERTY DESCRIPTION   | DISTRIBUTION/WAREHOUSE |
|------------------------|------------------------|
| RENTABLE BUILDING AREA | 78,350 SF              |
| OFFICE SPACE           | +/- 5%                 |
| PARKING                | 2/1000 (50 SPACES)     |
| POWER                  | TBD                    |
| CLEAR HEIGHT           | 30'                    |
| DOCK-HIGH LOADING      | 14                     |
| GRADE-LEVEL LOADING    | 2                      |
| SECURED TRUCK COURT    | YES                    |
| SPRINKLERS             | ESFR                   |
| SKYLIGHTS              | YES                    |
| SOLAR                  | NO                     |
| ZONING                 | М                      |
| LEASE RATE             | \$1.18                 |
|                        |                        |