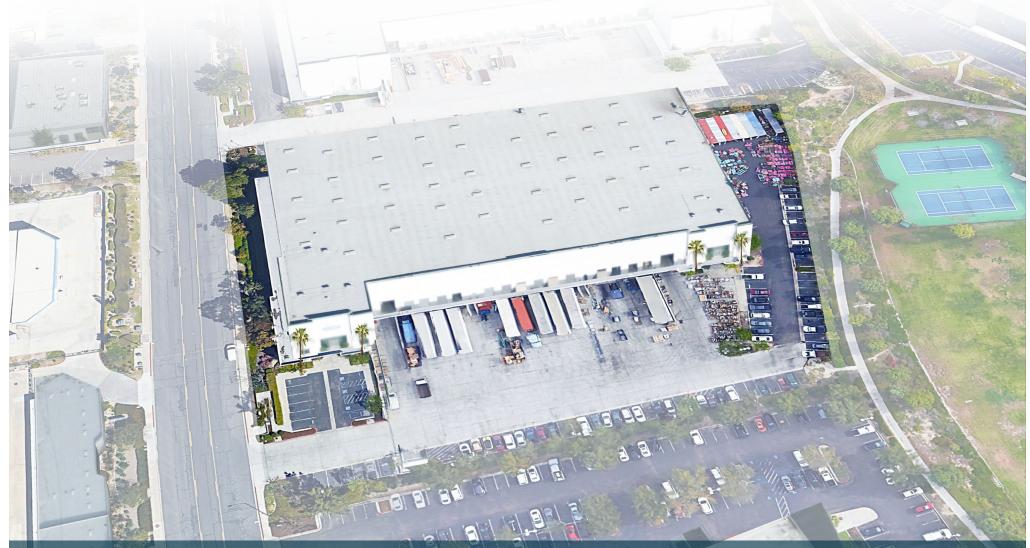

### SUBLEASE OPPORTUNITY

2360 Boswell rd

78,350 SF

14 DOCK-HIGH LOADING

30' CLEAR HEIGHT

CHULA VISTA

Greg Pieratt, SIOR gpieratt@lee-associates.com 760.929.7837 CalBRE #01438576

Reid Bassinger, SIOR rbassinger@lee-associates.com 214.208.3194 Lic #594384 LEE & ASSOCIATES

# PROPERTY FEATURES

| PROPERTY DESCRIPTION   | DISTRIBUTION/WAREHOUSE |
|------------------------|------------------------|
| RENTABLE BUILDING AREA | 78,350 SF              |
| OFFICE SPACE           | +/- 5%                 |
| PARKING                | 2/1000 (50 SPACES)     |
| POWER                  | TBD                    |
| CLEAR HEIGHT           | 30'                    |
| DOCK-HIGH LOADING      | 14                     |
| GRADE-LEVEL LOADING    | 2                      |
| SECURED TRUCK COURT    | YES                    |
| SPRINKLERS             | ESFR                   |
| SKYLIGHTS              | YES                    |
| SOLAR                  | NO                     |
| ZONING                 | М                      |
| LEASE RATE             | \$1.18                 |
|                        |                        |