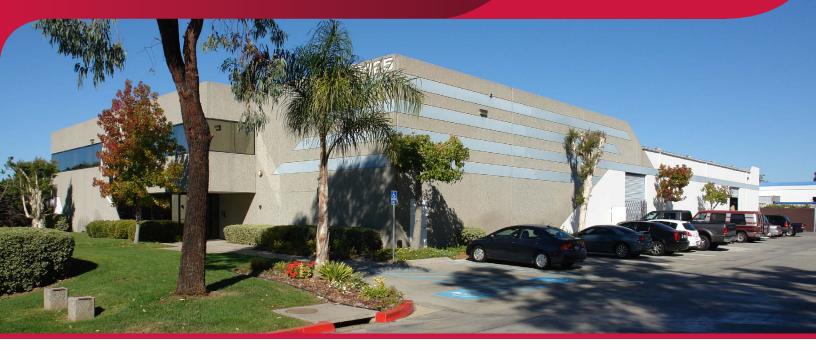

## 2425 LA MIRADA DRIVE, VISTA, CA 92081

OAKRIDGE BUSINESS PARK

FOR SALE OR LEASE

#### PROPERTY HIGHLIGHTS

29,475 SF Freestanding, fully-sprinklered manufacturing/distribution building on 1.71 acres

6,725 SF Office with approximately 1,600 SF convertible into warehouse mezzanine storage

24' Clear height

All concrete large, secure, fenced yard, loading area and parking lot

Highly functional covered, sprinklered, exterior loading dock with 3 dock high truck positions provides bonus shipping/receiving/staging area

5 Grade level doors

1,600 Amps, 120/208 volts, 3-phase power

Cummins/Ford 2012 85kW back-up generator

55 Parking stalls (expandable) with additional street parking

Great North County location in the Oakridge Business

Off Palomar Airport Rd. in close proximity to Highway 78 and Interstate 5

SALE PRICE: SUBMIT

LEASE RATE: \$1.25/SF NNN

**BARRY HENDLER** bhendler@lee-associates.com D 760.845.3854 CAL DRE LIC 01008239