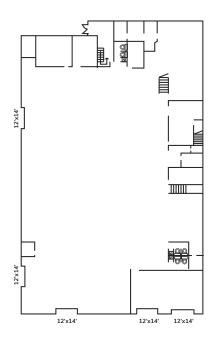

#### **FLOOR PLAN**

#### PROPERTY HIGHLIGHTS

29,475 SF Freestanding, fully-sprinklered manufacturing/distribution building on 1.71 acres

6,725 SF Office with approximately 1,600 SF convertible into warehouse mezzanine storage

24' Clear height

All concrete large, secure, fenced yard, loading area and parking lot

Highly functional covered, sprinklered, exterior loading dock with 3 dock high truck positions provides bonus shipping/receiving/staging area

5 Grade level doors

1,600 Amps, 120/208 volts, 3-phase power

Cummins/Ford 2012 85kW back-up generator

55 Parking stalls (expandable) with additional street parking

Great North County location in the Oakridge Business