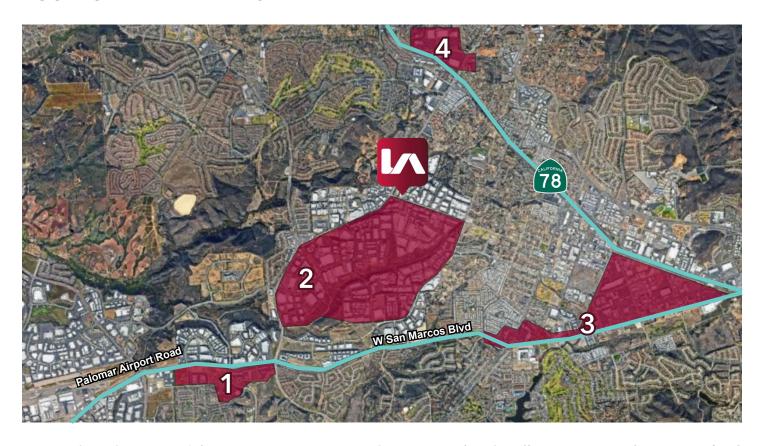

#### LOCATION AND AMENITIES

- Eureka! | SkyZone | Holiday Inn | Sprouts Farmers Market | CVS | Bird Rock Coffee Roasters | Trader Joe's | Richard Walker's Pancake House | BevMo! | Panini Kabob Grill | Giaola Italian Kitchen | Mendocino Farms | Casero Taqueria | Peet's Coffee | Pieology Pizzeria | Postal Annex | Tommy V's Urban Kitchen | Menchie's Frozen Yogurt | Tandoori Guys Indian Food | Fish Distict | Luna Grill | Board & Brew | Stater Bros | Chase Bank
- The Home Depot | Pure Project Vista | Dogleg Brewing Company | US Foods | The Wall Climbing Gym | Target | Battlemage Brewing Company | Belching Beaver Pub 980 | Local Roots: The Boochyard | Sullivan Moving & Storage | Booze Brothers Brewing Co | Hello Deli
- Albertons | FedEx Office Print & Ship Center | Panda Garden | Everbowl | Shogun | Starbucks | Poki Poki |

  Goodwill | Planet Fitness | Regal Edwards Cinema | IHOP | Buffalo Wild Wings | Cocina Del Charro | Fish House
  Vera Cruz | Broken Yolk | Raising Cane's | Five Guys | Nordstrom Rack | Love Boat Sushi | Better Buzz Coffee
- Planet Fitness | Living Spaces | Walmart | Starbucks | Carl's Jr | Bank of America | ALDI | Burlington | Ross Dress for Less | Michaels | Target | Kokage Ramen & Sushi | Panda Express | Submarina | Shell | Panda Express | 7-Eleven | LA Fitness | Walgreens