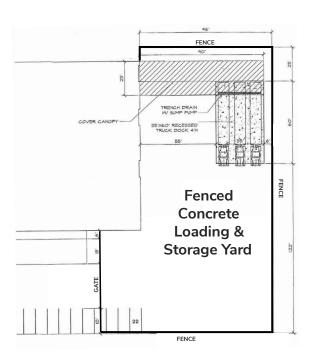

24' Clear height

All concrete large, secure, fenced yard, loading area and parking lot

Highly functional covered, sprinklered, exterior loading dock with 3 dock high truck positions provides bonus shipping/receiving/staging area