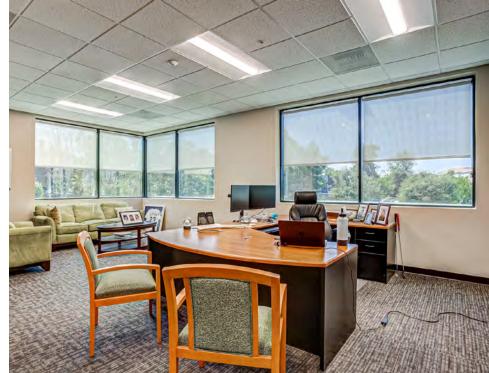

#### 5,500 SF of Office Space

#### Highly Functional Facility

- ±23% improved with high-end two-story office buildout
- ±77% warehouse with heavy power and functional dock high and ground level loading
- Large secure concrete parking/yard area for fleet parking or staging of materials and products