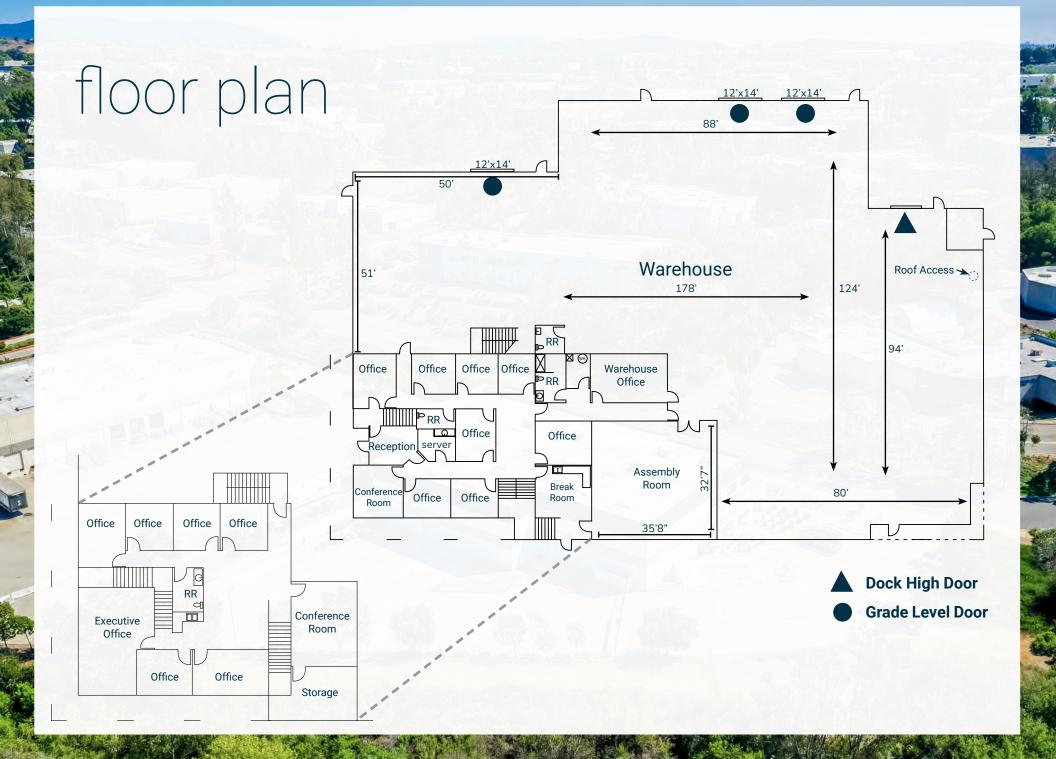

## property overview

| STREET ADDRESS:      | 2445 Grand Ave, Vista, CA 92081     |
|----------------------|-------------------------------------|
| BUSINESS PARK:       | Vista Business Park                 |
| YEAR BUILT:          | 2000                                |
| BUILDING SIZE:       | 23,500 Square Feet                  |
| LOT SIZE:            | 1.71 Acres                          |
| IMPROVED AREA:       | Approx. 5,500 SF (23%)              |
| CLEAR HEIGHT:        | 24' Minimum                         |
| POWER:               | 2,000 Amps, 277/480 V               |
| GRADE LEVEL LOADING: | Three (3) Grade Level Doors         |
| DOCK HIGH LOADING:   | One (1) Dock High Door              |
| FIRE SPRINKLERS:     | Yes, Fire Sprinklers Throughout     |
| ZONING:              | RLI Specific Plan                   |
| PARKING:             | ± 69 Parking Stalls (2.93/1,000 SF) |
| LEASE RATE:          | \$1.40 NNN                          |
| NNN'S:               | \$0.26/SF                           |
| AVAILABILITY:        | September, 2023                     |

#### **Excellent Truck Circulation** dock & grade level loading

**Excellent Parking** 2.93/1,000 SF 69 parking stalls

**Signage Opportunity** Exposure on a major thoroughfare

#### Large Private Lot

- Private concrete Lot with no easements or access from neighboring tenants
- Quiet, tranquil environment
- Expansive lot with excellent truck access to the grade level and dock high loading doors

#### Highly Functional Facility

- ±23% improved with high-end two-story office buildout
- ±77% warehouse with heavy power and functional dock high and ground level loading
- Large secure concrete parking/yard area for fleet parking or staging of materials and products