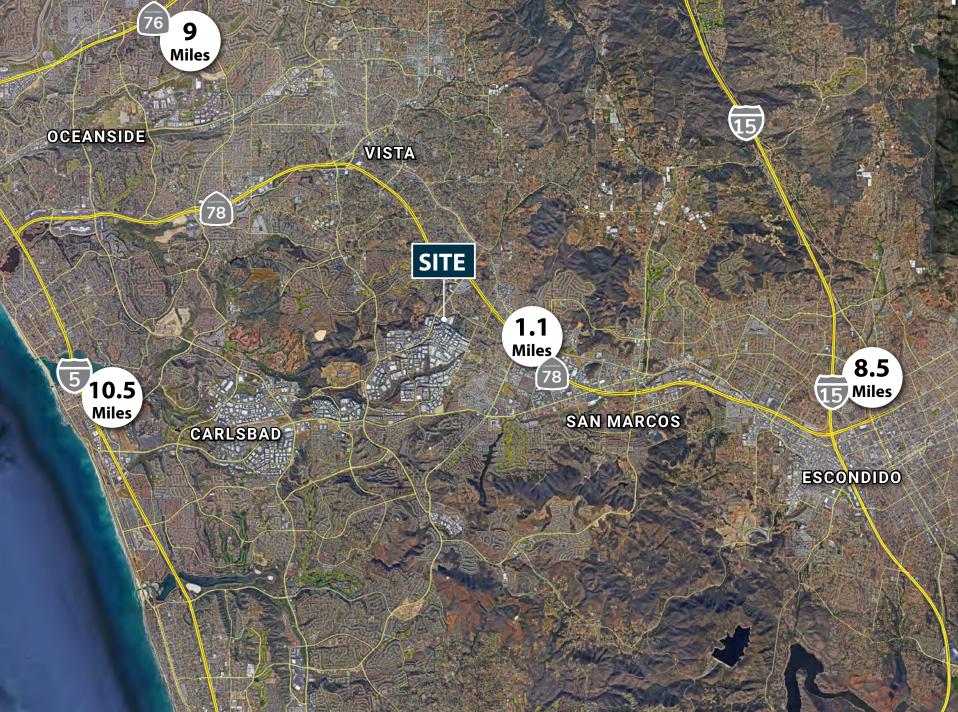

OVED AREA:       | Approx. 5,500 SF (23%)              |
| CLEAR HEIGHT:        | 24' Minimum                         |
| POWER:               | 2,000 Amps, 277/480 V               |
| GRADE LEVEL LOADING: | Three (3) Grade Level Doors         |
| DOCK HIGH LOADING:   | One (1) Dock High Door              |
| FIRE SPRINKLERS:     | Yes, Fire Sprinklers Throughout     |
| ZONING:              | RLI Specific Plan                   |
| PARKING:             | ± 69 Parking Stalls (2.93/1,000 SF) |
| LEASE RATE:          | \$1.40 NNN                          |
| NNN'S:               | \$0.26/SF                           |
| AVAILABILITY:        | September, 2023                     |



Call Brokers to Schedule Tour





# site map

### Not a Part





## corporate neighbors



## location map



T

## grand avenu vista, ca 92081

Isaac Little ilittle@lee-associates.com 760.929.7862 CalDRE #01702879

Marko Dragovic mdragovic@lee-associates.con 760.929.7839 CalDRE #01773106



LITTLE DRAGOVIC TEAM

78 Corridor Industrial Advisors

Lee & Associates Commercial Real Estate Services, Inc. NSDC | 1902 Wright Place, Suite 180, Carlsbad, CA 92008 | P: (760) 929-9700 | F: (760) 929-9977 No warranty or representation is made to the accuracy of the foregoing transaction. Terms of sale or lease and availability are subject to change or withdraw without notice.