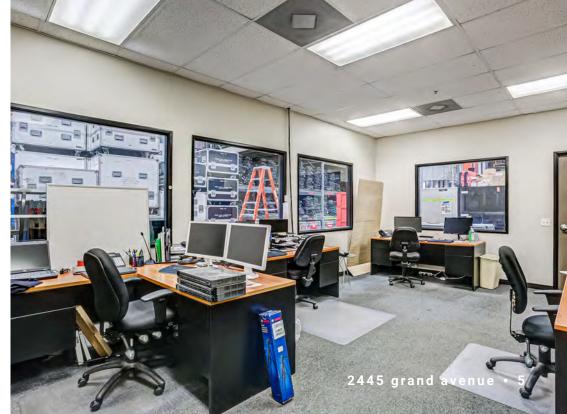

#### 5,500 SF of Office Space

#### Highly Functional Facility

- ±23% improved with high-end two-story office buildout
- ±77% warehouse with heavy power and functional dock high and ground level loading
- Large secure concrete parking/yard area for fleet parking or staging of materials and products