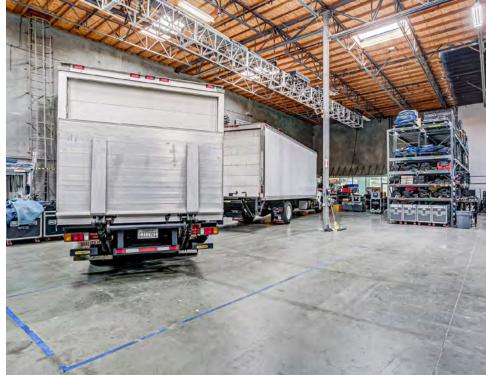

#### Highly Functional Facility

- ±23% improved with high-end two-story office buildout
- ±77% warehouse with heavy power and functional dock high and ground level loading
- Large secure concrete parking/yard area for fleet parking or staging of materials and products

## property overview

| STREET ADDRESS:      | 2445 Grand Ave, Vista, CA 92081     |
|----------------------|-------------------------------------|
| BUSINESS PARK:       | Vista Business Park                 |
| YEAR BUILT:          | 2000                                |
| BUILDING SIZE:       | 23,500 Square Feet                  |
| LOT SIZE:            | 1.71 Acres                          |
| IMPROVED AREA:       | Approx. 5,500 SF (23%)              |
| CLEAR HEIGHT:        | 24' Minimum                         |
| POWER:               | 2,000 Amps, 277/480 V               |
| GRADE LEVEL LOADING: | Three (3) Grade Level Doors         |
| DOCK HIGH LOADING:   | One (1) Dock High Door              |
| FIRE SPRINKLERS:     | Yes, Fire Sprinklers Throughout     |
| ZONING:              | RLI Specific Plan                   |
| PARKING:             | ± 69 Parking Stalls (2.93/1,000 SF) |
| LEASE RATE:          | \$1.40 NNN                          |
| NNN'S:               | \$0.26/SF                           |
| AVAILABILITY:        | September, 2023                     |