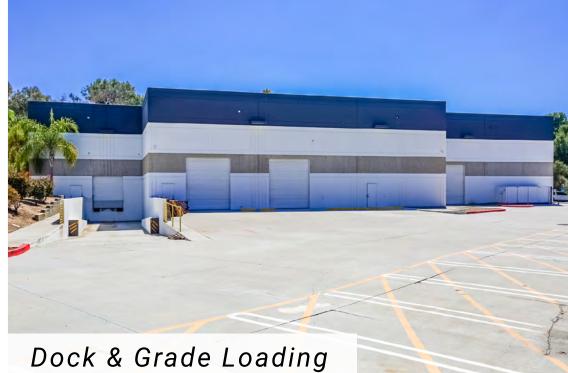

#### **Excellent Truck Circulation** dock & grade level loading

**Excellent Parking** 2.93/1,000 SF 69 parking stalls

**Signage Opportunity** Exposure on a major thoroughfare

#### Large Private Lot

- Private concrete Lot with no easements or access from neighboring tenants
- Quiet, tranquil environment
- Expansive lot with excellent truck access to the grade level and dock high loading doors