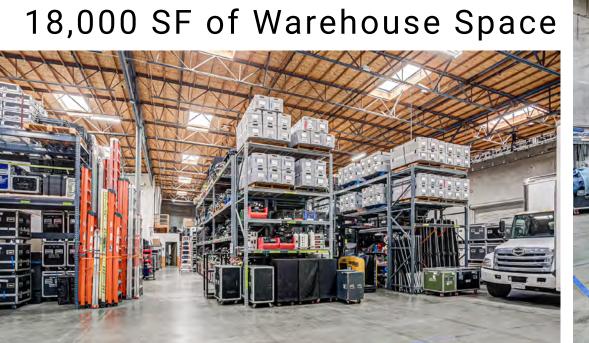

#### Highly Functional Facility

- ±23% improved with high-end two-story office buildout
- ±77% warehouse with heavy power and functional dock high and ground level loading
- Large secure concrete parking/yard area for fleet parking or staging of materials and products

## property overview

| STREET ADDRESS:      | 2445 Grand Ave, Vista, CA 92081     |
|----------------------|-------------------------------------|
| BUSINESS PARK:       | Vista Business Park                 |
| YEAR BUILT:          | 2000                                |
| BUILDING SIZE:       | 23,500 Square Feet                  |
| LOT SIZE:            | 1.71 Acres                          |
| IMPROVED AREA:       | Approx. 5,500 SF (23%)              |
| CLEAR HEIGHT:        | 24' Minimum                         |
| POWER:               | 2,000 Amps, 277/480 V               |
| GRADE LEVEL LOADING: | Three (3) Grade Level Doors         |
| DOCK HIGH LOADING:   | One (1) Dock High Door              |
| FIRE SPRINKLERS:     | Yes, Fire Sprinklers Throughout     |
| ZONING:              | RLI Specific Plan                   |
| PARKING:             | ± 69 Parking Stalls (2.93/1,000 SF) |
| LEASE RATE:          | \$1.40 NNN                          |
| NNN'S:               | \$0.26/SF                           |
| AVAILABILITY:        | September, 2023                     |