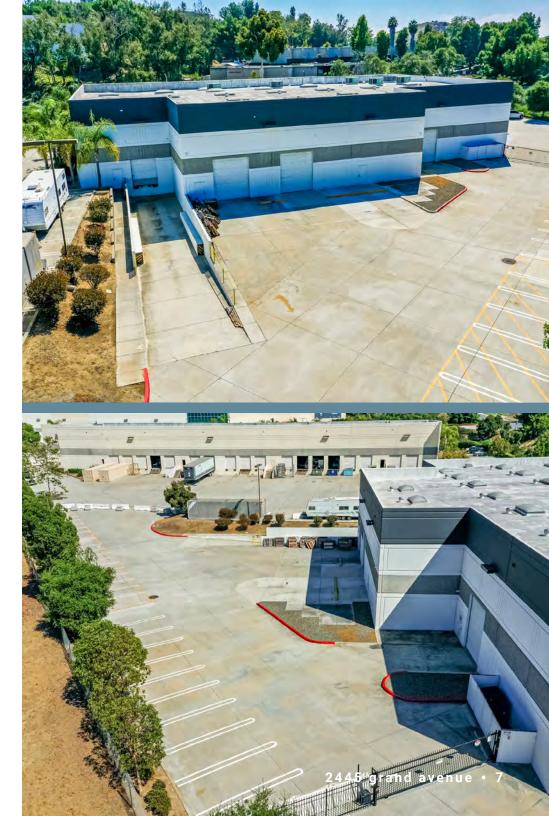

#### Large Private Lot

- Private concrete Lot with no easements or access from neighboring tenants
- Quiet, tranquil environment
- Expansive lot with excellent truck access to the grade level and dock high loading doors

#### **Excellent Truck Circulation** dock & grade level loading

**Excellent Parking** 2.93/1,000 SF 69 parking stalls

**Signage Opportunity** Exposure on a major thoroughfare