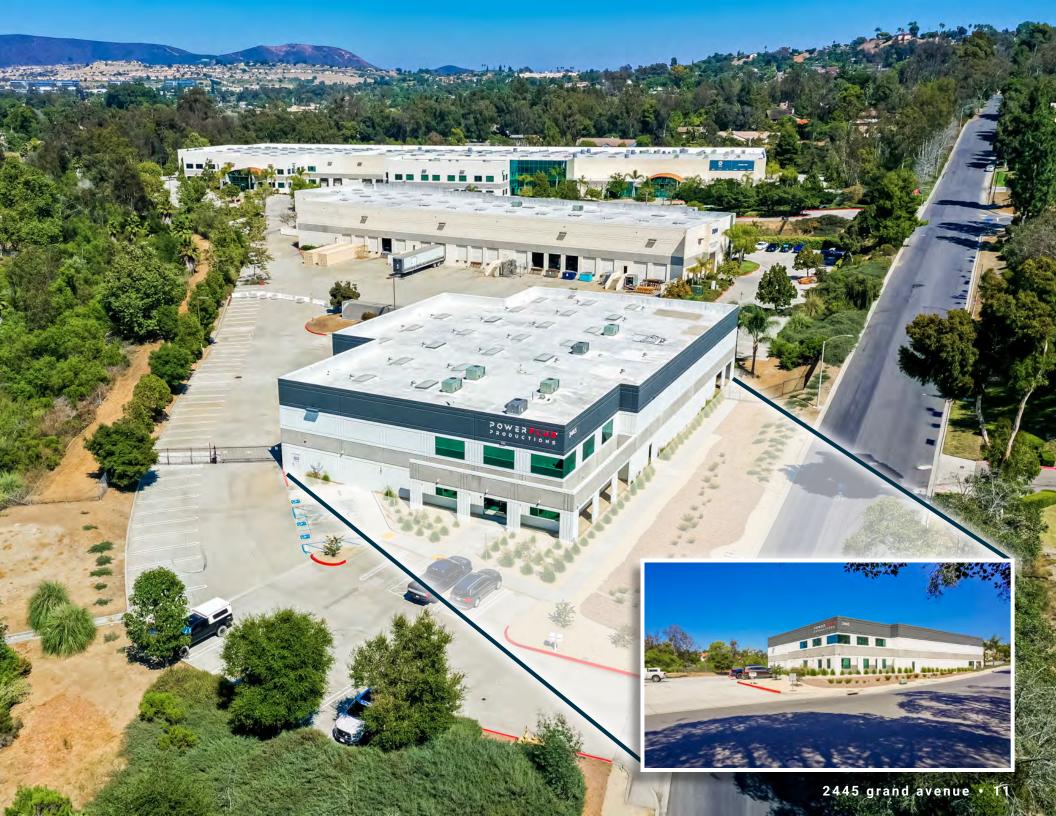

#### **Excellent Curb Appeal**

- Corporate image with clean exteriors
- New drought tolerant landscaping
- Yard/parking area is hidden from street visibility

## key features

**23,500 SF** freestanding building

**Corporate Headquarters Location** ±5,500 SF of office

POWERPLUS POWERPLUS PRODUCTIONS

Private 1.71 Acre Lot secured & gated

2445