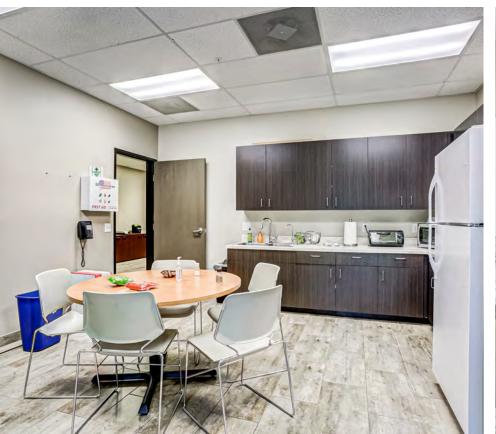

#### 5,500 SF of Office Space

#### Highly Functional Facility

- ±23% improved with high-end two-story office buildout
- ±77% warehouse with heavy power and functional dock high and ground level loading
- Large secure concrete parking/yard area for fleet parking or staging of materials and products