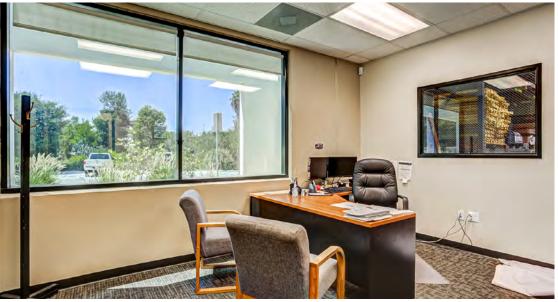

#### 5,500 SF of Office Space

#### Highly Functional Facility

- ±23% improved with high-end two-story office buildout
- ±77% warehouse with heavy power and functional dock high and ground level loading
- Large secure concrete parking/yard area for fleet parking or staging of materials and products