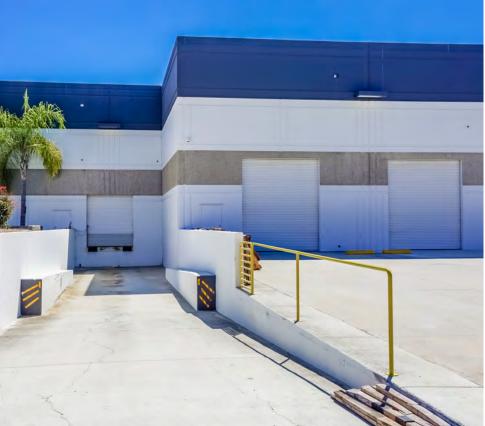

#### Large Private Lot

- Private concrete Lot with no easements or access from neighboring tenants
- Quiet, tranquil environment
- Expansive lot with excellent truck access to the grade level and dock high loading doors

#### **Excellent Curb Appeal**

- Corporate image with clean exteriors
- New drought tolerant landscaping
- Yard/parking area is hidden from street visibility

#### Highly Functional Facility

- ±23% improved with high-end two-story office buildout
- ±77% warehouse with heavy power and functional dock high and ground level loading
- Large secure concrete parking/yard area for fleet parking or staging of materials and products

#### **Excellent Truck Circulation** dock & grade level loading

**Excellent Parking** 2.93/1,000 SF 69 parking stalls

**Signage Opportunity** Exposure on a major thoroughfare