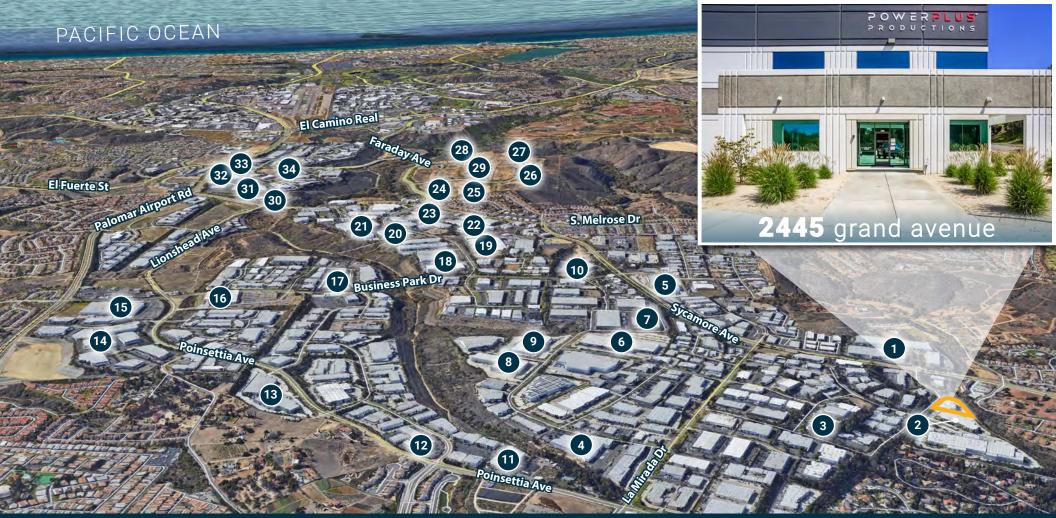

1.71 Acres                          |
| IMPROVED AREA:       | Approx. 5,500 SF (23%)              |
| CLEAR HEIGHT:        | 24' Minimum                         |
| POWER:               | 2,000 Amps, 277/480 V               |
| GRADE LEVEL LOADING: | Three (3) Grade Level Doors         |
| DOCK HIGH LOADING:   | One (1) Dock High Door              |
| FIRE SPRINKLERS:     | Yes, Fire Sprinklers Throughout     |
| ZONING:              | RLI Specific Plan                   |
| PARKING:             | ± 69 Parking Stalls (2.93/1,000 SF) |
| LEASE RATE:          | \$1.40 NNN                          |
| NNN'S:               | \$0.26/SF                           |
| AVAILABILITY:        | September, 2023                     |



Call Brokers to Schedule Tour





# site map

### Not a Part





## corporate neighbors



## location map



T

## grand avenu vista, ca 92081

Isaac Little ilittle@lee-associates.com 760.929.7862 CalDRE #01702879

Marko Dragovic mdragovic@lee-associates.con 760.929.7839 CalDRE #01773106



LITTLE DRAGOVIC TEAM

78 Corridor Industrial Advisors

Lee & Associates Commercial Real Estate Services, Inc. NSDC | 1902 Wright Place, Suite 180, Carlsbad, CA 92008 | P: (760) 929-9700 | F: (760) 929-9977 No warranty or representation is made to the accuracy of the foregoing transaction. Terms of sale or lease and availability are subject to change or withdraw without notice.