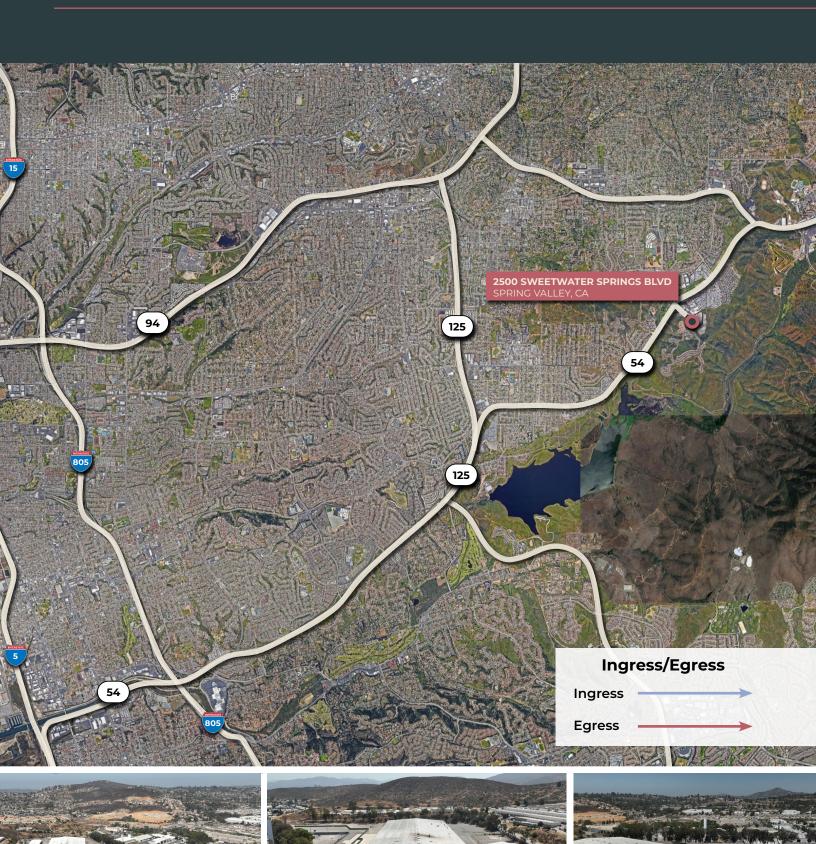

## **Immediate Access to Interstate 5**

2500 Sweetwater Springs Blvd, Spring Valley, CA 91978