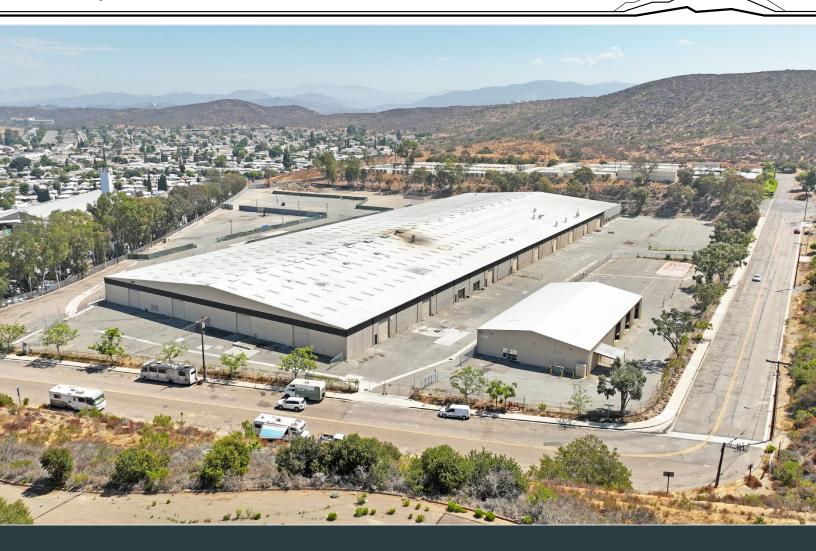

# 2500 Sweetwater Springs Blvd

Spring Valley, CA 91978

158,400 SF Available

32,466 SF Office

Direct Access to Route I-5 Freeway

18' Clear Height

8 Drive-Ins

**KBC**ADVISORS

## **Property Specifications**

2500 Sweetwater Springs Blvd, Spring Valley, CA 91978

 158,400 SF
 16.68
 M-58
 8
 10.5

 AVAILABLE
 ACRES
 ZONING
 DRIVE-INS
 MILES TO I-5