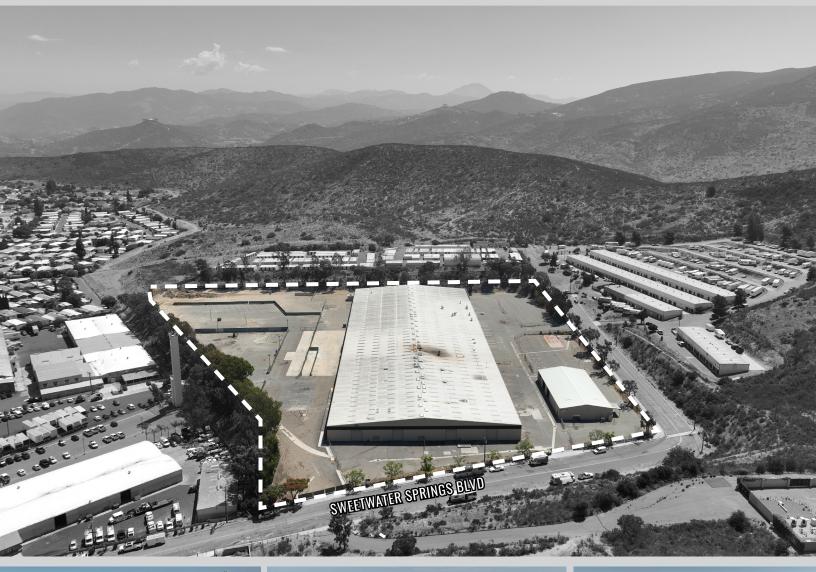

## **Property Specifications**

2500 Sweetwater Springs Blvd, Spring Valley, CA 91978

 158,400 SF
 16.68
 M-58
 8
 10.5

 AVAILABLE
 ACRES
 ZONING
 DRIVE-INS
 MILES TO I-5

## **Immediate Access to Interstate 5**

2500 Sweetwater Springs Blvd, Spring Valley, CA 91978

### **Premier Regional Connectivity**

2500 Sweetwater Springs Blvd, Spring Valley, CA 91978