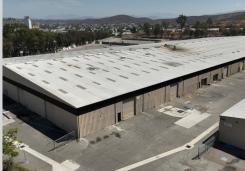

# 2500 Sweetwater Springs Blvd

Spring Valley, CA 91978

158,400 SF Available

32,466 SF Office

Direct Access to Route I-5 Freeway

18' Clear Height

8 Drive-Ins

**KBC**ADVISORS

## **Property Specifications**

2500 Sweetwater Springs Blvd, Spring Valley, CA 91978

 158,400 SF
 16.68
 M-58
 8
 10.5

 AVAILABLE
 ACRES
 ZONING
 DRIVE-INS
 MILES TO I-5