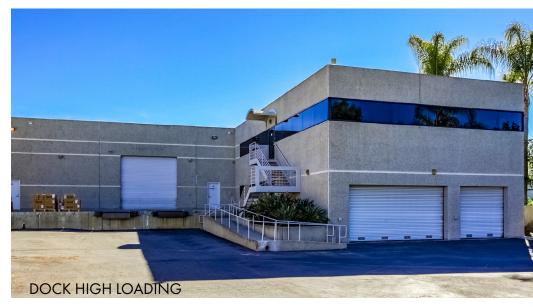

|
| MINIMUM CLEAR HEIGHT: | 19′ - 21′                                                   |
| POWER:                | <b>±</b> 600 Amps, 277/480v<br>To be Verified by Tenant     |
| GRADE LEVEL LOADING:  | Three (3) Grade Level Doors                                 |
| DOCK HIGH LOADING:    | Large Dock Platform with one (1) dock position with leveler |
| ZONING:               | Research Light Industrial - Specific Plan                   |
| PARKING RATIO:        | 2 Spaces per 1,000 Square Feet                              |
| LEASE RATE:           | Call Agents                                                 |
| AVAILABILITY          | Immediately                                                 |
| SUBLEASE EXPIRATION:  | July 21, 2024<br>(Direct Longer-Term Leas Available)        |





### site plan 2575 PIONEER AVENUE



GRADE LEVEL LOADING

# floor plan

DOCK HIGH LOADING

GRADE LEVEL LOADING



# property photos





## corporate neighbors



# location map

15





VISTA



X



78



SAN MARCOS



ESCONDIDO

## pioneer ave vista, ca 92081

2575

Isaac Little ilittle@lee-associates.com 760.929.7862 CalDRE #01702879 Marko Dragovic mdragovic@lee-associates.com 760.929.7839 CalDRE #01773106





78 Corridor Industrial Advisors

Lee & Associates Commercial Real Estate Services, Inc. - NSDC | 1902 Wright Place, Suite 1802, Carlsbad, CA 92008 | P: (760) 929-9700 | F: (760) 929-9977 No warranty or representation is made to the accuracy of the foregoing transaction. Terms of sale or lease and availability are subject to change or withdraw without notice.