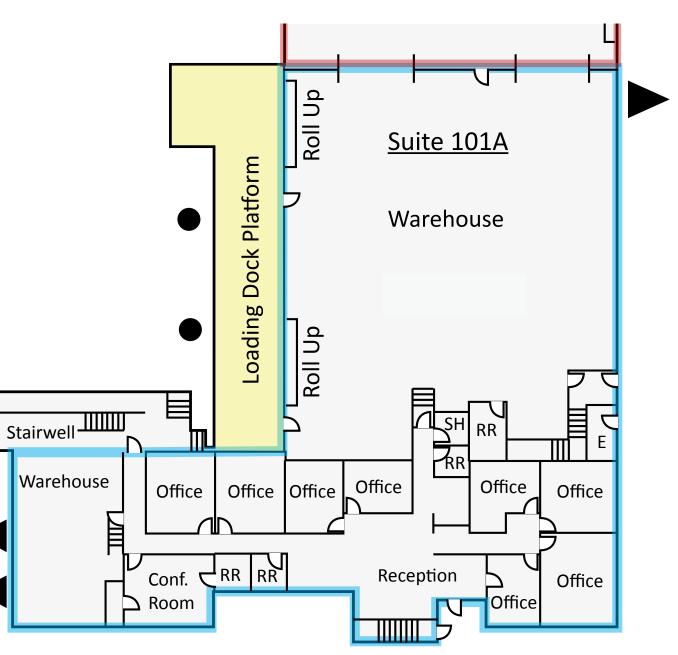

| <b>±</b> 600 Amps, 277/480v<br>To be Verified by Tenant     |
| GRADE LEVEL LOADING:  | Three (3) Grade Level Doors                                 |
| DOCK HIGH LOADING:    | Large Dock Platform with one (1) dock position with leveler |
| ZONING:               | Research Light Industrial - Specific Plan                   |
| PARKING RATIO:        | 2 Spaces per 1,000 Square Feet                              |
| LEASE RATE:           | Call Agents                                                 |
| AVAILABILITY          | Immediately                                                 |
| SUBLEASE EXPIRATION:  | July 21, 2024<br>(Direct Longer-Term Leas Available)        |





### site plan 2575 PIONEER AVENUE



GRADE LEVEL LOADING

# floor plan

DOCK HIGH LOADING

GRADE LEVEL LOADING



# property photos





## corporate neighbors



# location map

15





VISTA



X



78



SAN MARCOS



ESCONDIDO

## pioneer ave vista, ca 92081

2575

Isaac Little ilittle@lee-associates.com 760.929.7862 CalDRE #01702879 Marko Dragovic mdragovic@lee-associates.com 760.929.7839 CalDRE #01773106





78 Corridor Industrial Advisors

Lee & Associates Commercial Real Estate Services, Inc. - NSDC | 1902 Wright Place, Suite 1802, Carlsbad, CA 92008 | P: (760) 929-9700 | F: (760) 929-9977 No warranty or representation is made to the accuracy of the foregoing transaction. Terms of sale or lease and availability are subject to change or withdraw without notice.