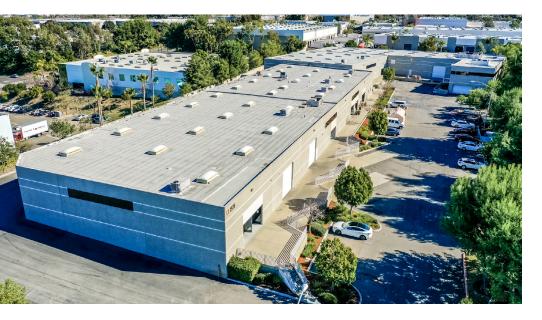

### FOR SUBLEASE | 10,464 SF LOW FINISH INDUSTRIAL SUITE

### pioneer ave vista, ca 92081



LEE & ASSOCIATES COMMERCIAL REAL ESTATE SERVICES





Isaac Little | ilittle@lee-associates.com 760.929.7862 | CalDRE #01702879 ELITTLE DRAGOVIC TEAM 78 Corridor Industrial Advisors

> Marko Dragovic | mdragovic@lee-associates.com 760.929.7839 | CalDRE #01773106

1902 Wright Place, Suite 180, Carlsbad, CA 92008 | P: 760.929.9700 F: 760.929.9977 | www.lee-associates.com/sandiegonorth

No warranty or representation is made to the accuracy of the foregoing information. Terms of sale or lease and availability are subject to change or withdrawal without notice. Any of the foregoing information will need to be separately verified by Buyer.

## project highlights





#### **IDENTITY & IMAGE**

- Project has Impressive Corporate Image with excellent curb appeal
- Approximate 68,935 square feet multitenant industrial project
- The property benefits from institutional ownership and management.

#### PREMIUM LOCATION

- Located within the heart of the Vista Business Park
- Centrally located along the 78 corridor with quick access to interstate 5 & 15.
- Strong Nearby Demographics and Employment Base
- Nearby retail and restaurant amenities

#### UNIQUE AMENITIES

- Dock & Grade Level Loading
- Three separate entrances with drive around access
- Excellent curb appeal with lush tropical landscaping
- Outdoor patio and grass areas for tenant's enjoyment

### premises overview

| ADDRESS:              | 2575 Pioneer Ave,<br>Vista, CA 92081