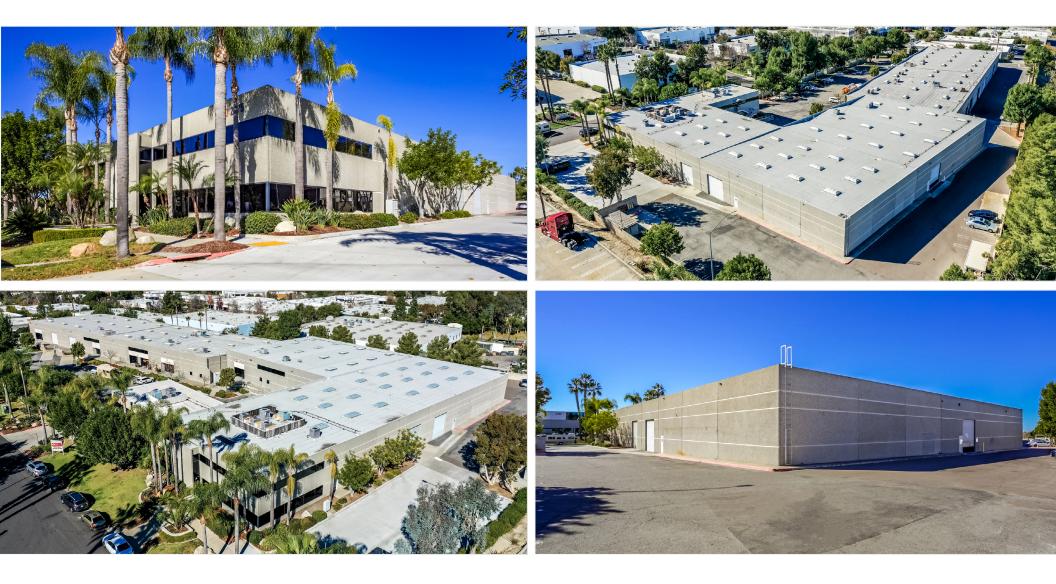

s, 277/480v<br>To be Verified by Tenant     |
| GRADE LEVEL LOADING:  | Three (3) Grade Level Doors                                 |
| DOCK HIGH LOADING:    | Large Dock Platform with one (1) dock position with leveler |
| ZONING:               | Research Light Industrial - Specific Plan                   |
| PARKING RATIO:        | 2 Spaces per 1,000 Square Feet                              |
| LEASE RATE:           | Call Agents                                                 |
| AVAILABILITY          | Immediately                                                 |
| SUBLEASE EXPIRATION:  | July 21, 2024<br>(Direct Longer-Term Leas Available)        |





### site plan 2575 PIONEER AVENUE



GRADE LEVEL LOADING

# floor plan

DOCK HIGH LOADING

GRADE LEVEL LOADING



# property photos





## corporate neighbors



# location map

15





VISTA



X



78



SAN MARCOS



ESCONDIDO

## pioneer ave vista, ca 92081

2575

Isaac Little ilittle@lee-associates.com 760.929.7862 CalDRE #01702879 Marko Dragovic mdragovic@lee-associates.com 760.929.7839 CalDRE #01773106





78 Corridor Industrial Advisors

Lee & Associates Commercial Real Estate Services, Inc. - NSDC | 1902 Wright Place, Suite 1802, Carlsbad, CA 92008 | P: (760) 929-9700 | F: (760) 929-9977 No warranty or representation is made to the accuracy of the foregoing transaction. Terms of sale or lease and availability are subject to change or withdraw without notice.