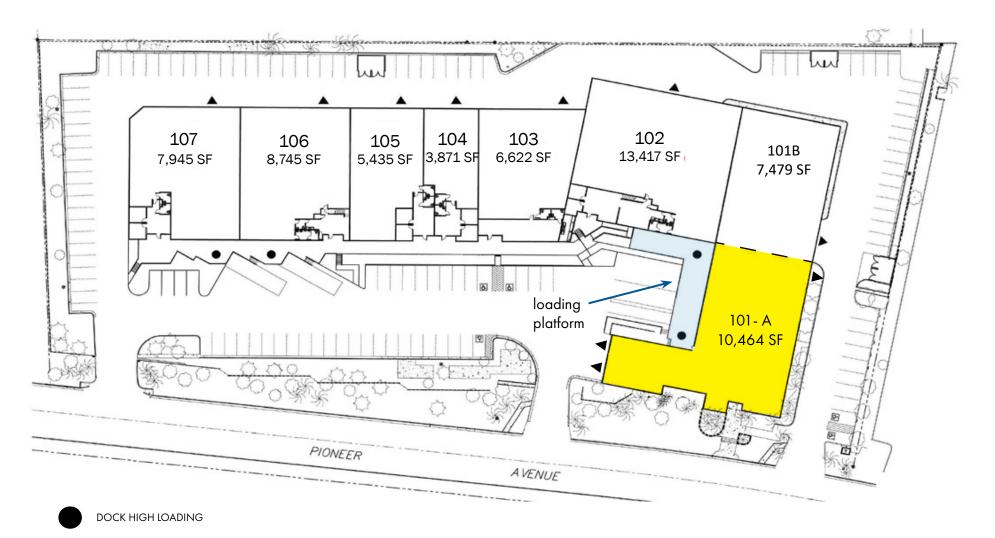

21′                                                   |
| POWER:                | <b>±</b> 600 Amps, 277/480v<br>To be Verified by Tenant     |
| GRADE LEVEL LOADING:  | Three (3) Grade Level Doors                                 |
| DOCK HIGH LOADING:    | Large Dock Platform with one (1) dock position with leveler |
| ZONING:               | Research Light Industrial - Specific Plan                   |
| PARKING RATIO:        | 2 Spaces per 1,000 Square Feet                              |
| LEASE RATE:           | Call Agents                                                 |
| AVAILABILITY          | Immediately                                                 |
| SUBLEASE EXPIRATION:  | July 21, 2024<br>(Direct Longer-Term Leas Available)        |





### site plan 2575 PIONEER AVENUE



GRADE LEVEL LOADING

# floor plan

DOCK HIGH LOADING

GRADE LEVEL LOADING



# property photos





## corporate neighbors



# location map

15





VISTA



X



78



SAN MARCOS



ESCONDIDO

## pioneer ave vista, ca 92081

2575

Isaac Little ilittle@lee-associates.com 760.929.7862 CalDRE #01702879 Marko Dragovic mdragovic@lee-associates.com 760.929.7839 CalDRE #01773106





78 Corridor Industrial Advisors

Lee & Associates Commercial Real Estate Services, Inc. - NSDC | 1902 Wright Place, Suite 1802, Carlsbad, CA 92008 | P: (760) 929-9700 | F: (760) 929-9977 No warranty or representation is made to the accuracy of the foregoing transaction. Terms of sale or lease and availability are subject to change or withdraw without notice.