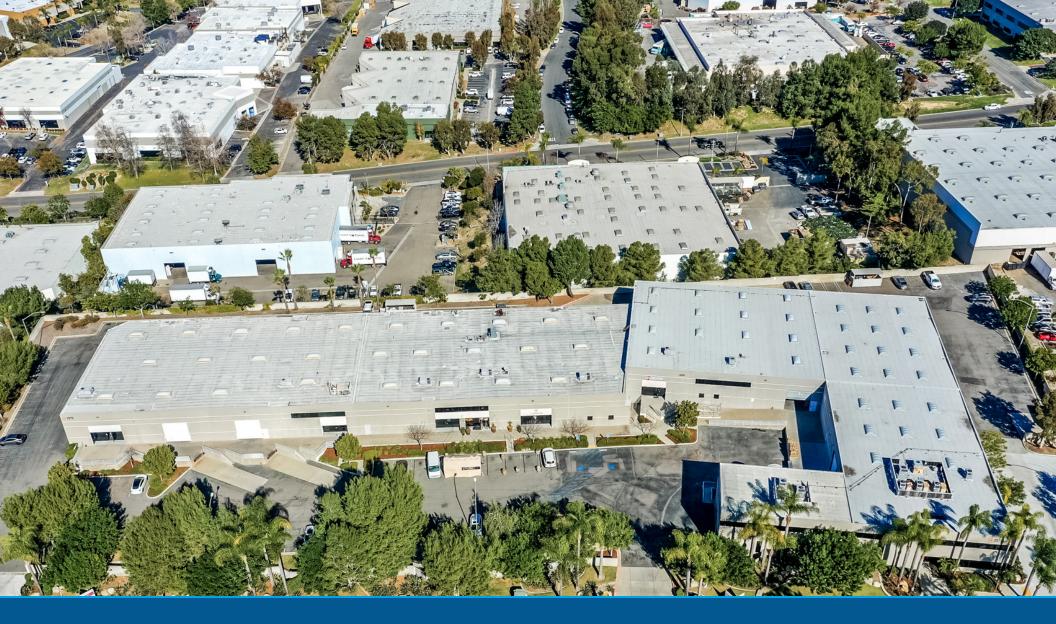

### FOR SUBLEASE | 10,464 SF LOW FINISH INDUSTRIAL SUITE

### pioneer ave vista, ca 92081

LEE & ASSOCIATES COMMERCIAL REAL ESTATE SERVICES

Isaac Little | ilittle@lee-associates.com 760.929.7862 | CalDRE #01702879 ELITTLE DRAGOVIC TEAM 78 Corridor Industrial Advisors

#### **IDENTITY & IMAGE**

- Project has Impressive Corporate Image with excellent curb appeal
- Approximate 68,935 square feet multitenant industrial project
- The property benefits from institutional ownership and management.

#### PREMIUM LOCATION

- Located within the heart of the Vista Business Park
- Centrally located along the 78 corridor with quick access to interstate 5 & 15.
- Strong Nearby Demographics and Employment Base
- Nearby retail and restaurant amenities

#### UNIQUE AMENITIES

- Dock & Grade Level Loading
- Three separate entrances with drive around access
- Excellent curb appeal with lush tropical landscaping
- Outdoor patio and grass areas for tenant's enjoyment