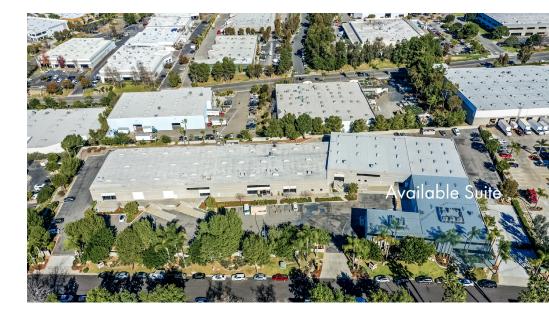

### premises overview

| ADDRESS:              | 2575 Pioneer Ave,<br>Vista, CA 92081                        |
|-----------------------|-------------------------------------------------------------|
| SUITE #               | 101 A                                                       |
| CITY, STATE & ZIP:    | Vista, CA 92081                                             |
| SUITE SIZE:           | 10,464Square Feet                                           |
| OFFICE SQUARE FEET:   | 2,156 SF (20%)                                              |
| MINIMUM CLEAR HEIGHT: | 19′ - 21′                                                   |
| POWER:                | <b>±</b> 600 Amps, 277/480v<br>To be Verified by Tenant     |
| GRADE LEVEL LOADING:  | Three (3) Grade Level Doors                                 |
| DOCK HIGH LOADING:    | Large Dock Platform with one (1) dock position with leveler |
| ZONING:               | Research Light Industrial - Specific Plan                   |
| PARKING RATIO:        | 2 Spaces per 1,000 Square Feet                              |
| LEASE RATE:           | Call Agents                                                 |
| AVAILABILITY          | Immediately                                                 |
| SUBLEASE EXPIRATION:  | July 21, 2024<br>(Direct Longer-Term Leas Available)        |

### site plan 2575 PIONEER AVENUE

GRADE LEVEL LOADING