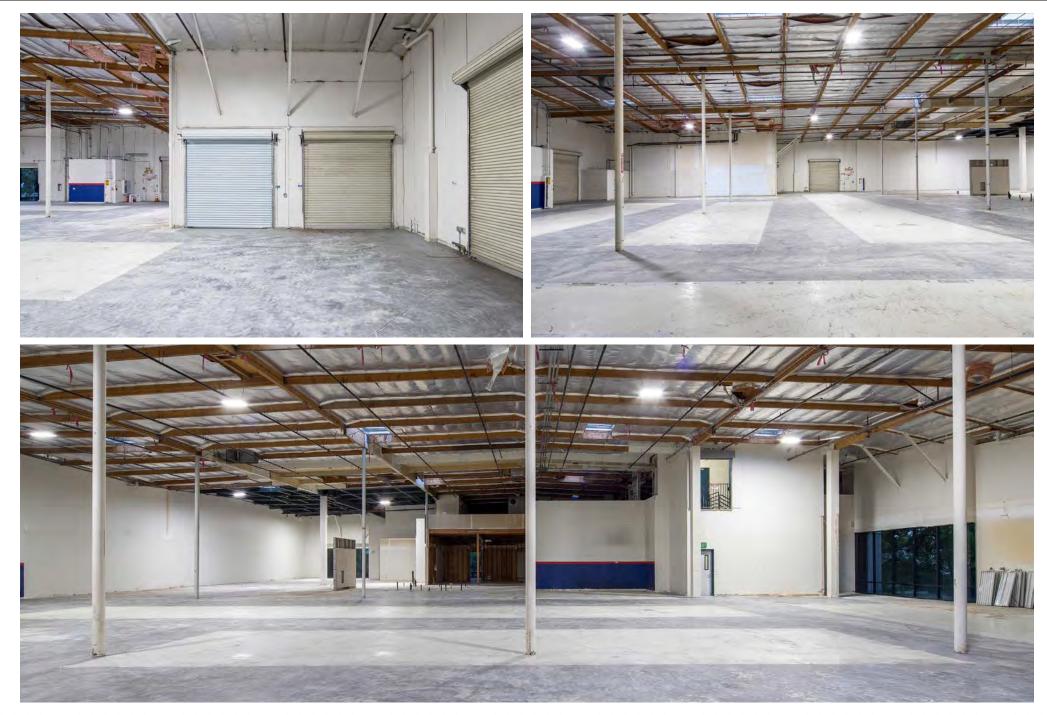

#### **PROPERTY FEATURES**

| Property Address            | 2641 La Mirada Dr, Vista, CA                            |
|-----------------------------|---------------------------------------------------------|
| Rentable Building Area      | 28,728 SF                                               |
| Mezzanine                   | 4,514 SF                                                |
| First Floor Office          | 6,314 SF (Warm Shell)                                   |
| Site Area                   | 1.53 Acres                                              |
| Parking                     | 2.23/1,000 (65)                                         |
| Power                       | 800a/480Y/277V                                          |
| Clear Height                | 20' Minimum                                             |
| Grade-Level Loading         | 2                                                       |
| Dock-High Loading           | 2                                                       |
| Column Spacing<br>(Typical) | 44' x 24'                                               |
| Construction                | Concrete Tilt                                           |
| Sprinklers                  | Yes                                                     |
| Skylights                   | Yes                                                     |
| Zoning                      | SP-VBP (Light-Industrial)                               |
| Water & Sewer               | City of Vista                                           |
| Electrical Service          | SDG&E                                                   |
| Ingress/Egress              | 2 curb cuts, 1 on La Mirada<br>Drive, 1 on Coral Street |