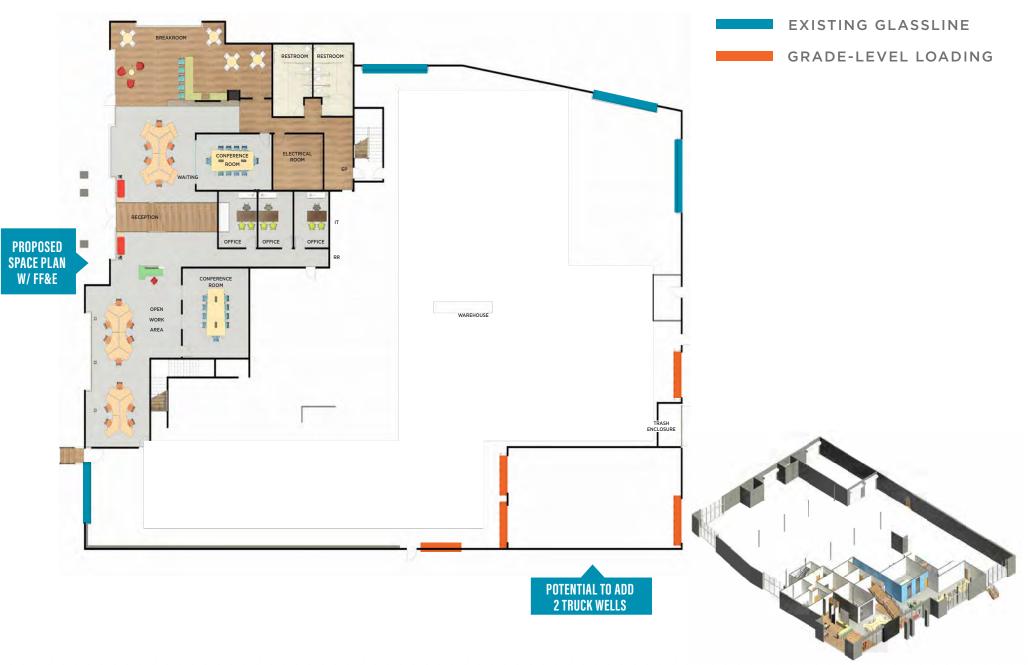

|
| Construction                | Concrete Tilt                                           |
| Sprinklers                  | Yes                                                     |
| Skylights                   | Yes                                                     |
| Zoning                      | SP-VBP (Light-Industrial)                               |
| Water & Sewer               | City of Vista                                           |
| Electrical Service          | SDG&E                                                   |
| Ingress/Egress              | 2 curb cuts, 1 on La Mirada<br>Drive, 1 on Coral Street |



LA MIRADA DRIVE

#### AS BUILT PLANS - LEVEL 1



#### AS BUILT PLANS - LEVEL 2



#### PROPOSED SPACE TI PLAN WITH FURNITURE LEVEL 1



#### PROPOSED SPACE TI PLAN WITH FURNITURE LEVEL 2



**FOR LEASE** 28,728 SF | 2641 LA MIRADA DRIVE, VISTA, CA 92081





#### FOR LEASE 28,728 SF | 2641 LA MIRADA DRIVE, VISTA, CA 92081



**FOR LEASE** 28,728 SF | 2641 LA MIRADA DRIVE, VISTA, CA 92081





**FOR LEASE** 28,728 SF | 2641 LA MIRADA DRIVE, VIS<u>TA, CA 92081</u>



#### VISTA, CA

Located just 7 miles inland from the Pacific Ocean in Northern San Diego County, the City of Vista has wonderfully temperate weather year-round. Residents enjoy a wide range of outdoor activities in a setting of gentle rolling hills and pleasant rural surroundings.

Vista is approximately 19 square miles with a population of 101,797. It has gained popularity as the craft beer capital of the United States and boasts a diverse local economy that