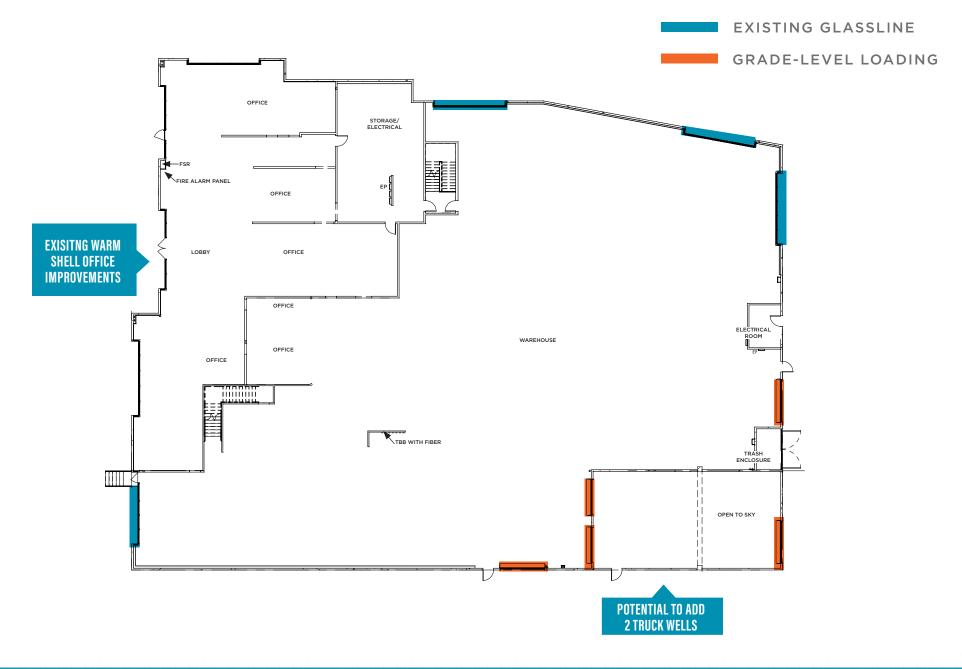

|
| Column Spacing<br>(Typical) | 44' x 24'                                               |
| Construction                | Concrete Tilt                                           |
| Sprinklers                  | Yes                                                     |
| Skylights                   | Yes                                                     |
| Zoning                      | SP-VBP (Light-Industrial)                               |
| Water & Sewer               | City of Vista                                           |
| Electrical Service          | SDG&E                                                   |
| Ingress/Egress              | 2 curb cuts, 1 on La Mirada<br>Drive, 1 on Coral Street |



LA MIRADA DRIVE

#### AS BUILT PLANS - LEVEL 1



#### AS BUILT PLANS - LEVEL 2



#### PROPOSED SPACE TI PLAN WITH FURNITURE LEVEL 1



#### PROPOSED SPACE TI PLAN WITH FURNITURE LEVEL 2



**FOR LEASE** 28,728 SF | 2641 LA MIRADA DRIVE, VISTA, CA 92081





#### FOR LEASE 28,728 SF | 2641 LA MIRADA DRIVE, VISTA, CA 92081



**FOR LEASE** 28,728 SF | 2641 LA MIRADA DRIVE, VISTA, CA 92081





**FOR LEASE** 28,728 SF | 2641 LA MIRADA DRIVE, VIS<u>TA, CA 92081</u>



#### VISTA, CA

Located just 7 miles inland from the Pacific Ocean in Northern San Diego County, the City of Vista has wonderfully temperate weather year-round. Residents enjoy a wide range of outdoor activities in a setting of gentle rolling hills and pleasant rural surroundings.

Vista is approximately 19 square miles with a population of 101,797. It has gained popularity