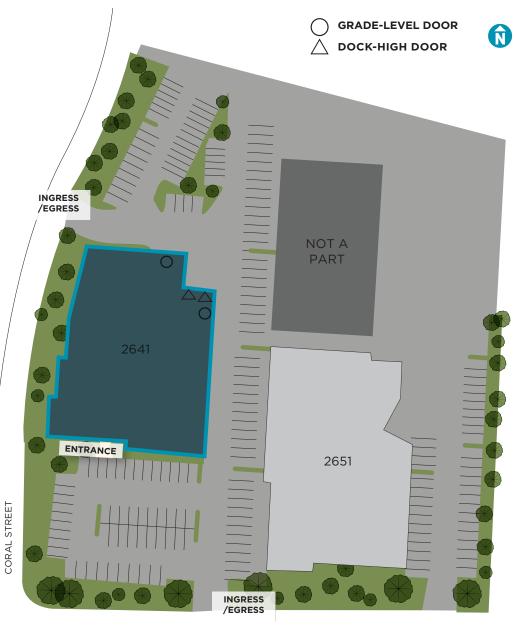

#### **PROPERTY FEATURES**

| Property Address            | 2641 La Mirada Dr, Vista, CA                            |
|-----------------------------|---------------------------------------------------------|
| Rentable Building Area      | 28,728 SF                                               |
| Mezzanine                   | 4,514 SF                                                |
| First Floor Office          | 6,314 SF (Warm Shell)                                   |
| Site Area                   | 1.53 Acres                                              |
| Parking                     | 2.23/1,000 (65)                                         |
| Power                       | 800a/480Y/277V                                          |
| Clear Height                | 20' Minimum                                             |
| Grade-Level Loading         | 2                                                       |
| Dock-High Loading           | 2                                                       |
| Column Spacing<br>(Typical) | 44' x 24'                                               |
| Construction                | Concrete Tilt                                           |
| Sprinklers                  | Yes                                                     |
| Skylights                   | Yes                                                     |
| Zoning                      | SP-VBP (Light-Industrial)                               |
| Water & Sewer               | City of Vista                                           |
| Electrical Service          | SDG&E                                                   |
| Ingress/Egress              | 2 curb cuts, 1 on La Mirada<br>Drive, 1 on Coral Street |

LA MIRADA DRIVE