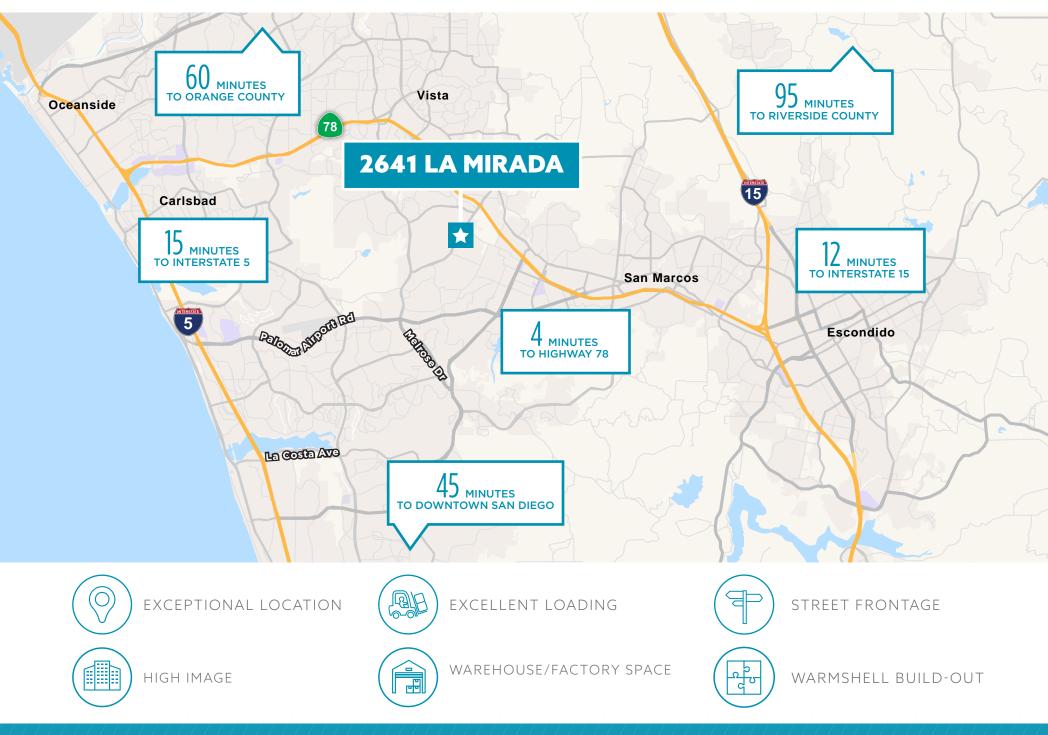

#### VISTA, CA

Located just 7 miles inland from the Pacific Ocean in Northern San Diego County, the City of Vista has wonderfully temperate weather year-round. Residents enjoy a wide range of outdoor activities in a setting of gentle rolling hills and pleasant rural surroundings.

Vista is approximately 19 square miles with a population of 101,797. It has gained popularity as the craft beer capital of the United States and boasts a diverse local economy that includes medical device manufacturing, nutraceuticals, defense related, precision manufacturing and action sports companies.