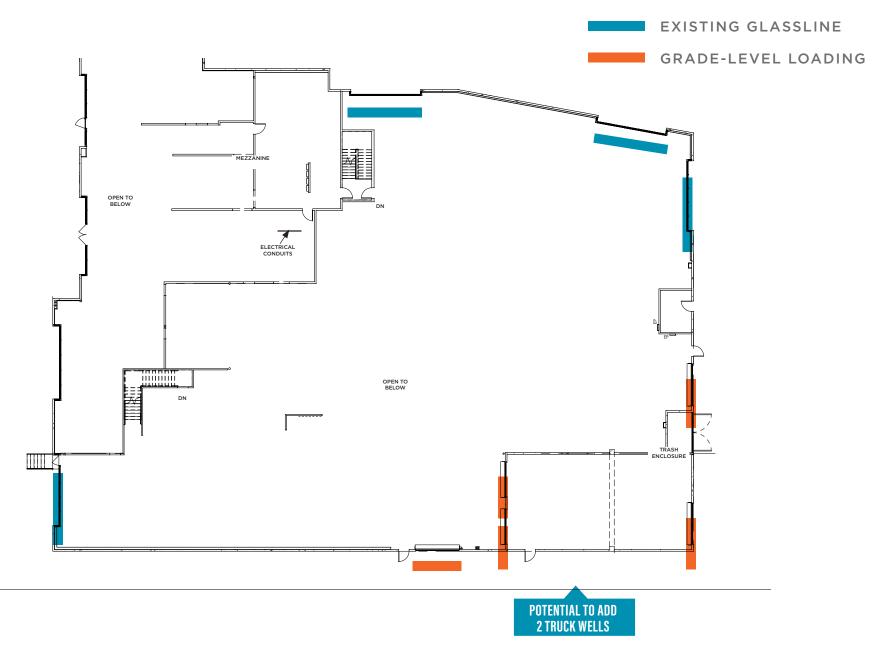

lumn Spacing<br>(Typical) | 44' x 24'                                               |
| Construction                | Concrete Tilt                                           |
| Sprinklers                  | Yes                                                     |
| Skylights                   | Yes                                                     |
| Zoning                      | SP-VBP (Light-Industrial)                               |
| Water & Sewer               | City of Vista                                           |
| Electrical Service          | SDG&E                                                   |
| Ingress/Egress              | 2 curb cuts, 1 on La Mirada<br>Drive, 1 on Coral Street |



LA MIRADA DRIVE

#### AS BUILT PLANS - LEVEL 1



#### AS BUILT PLANS - LEVEL 2



#### PROPOSED SPACE TI PLAN WITH FURNITURE LEVEL 1



#### PROPOSED SPACE TI PLAN WITH FURNITURE LEVEL 2



**FOR LEASE** 28,728 SF | 2641 LA MIRADA DRIVE, VISTA, CA 92081





#### FOR LEASE 28,728 SF | 2641 LA MIRADA DRIVE, VISTA, CA 92081



**FOR LEASE** 28,728 SF | 2641 LA MIRADA DRIVE, VISTA, CA 92081





**FOR LEASE** 28,728 SF | 2641 LA MIRADA DRIVE, VIS<u>TA, CA 92081</u>



#### VISTA, CA

Located just 7 miles inland from the Pacific Ocean in Northern San Diego County, the City of Vista has wonderfully temperate weather year-round. Residents enjoy a wide range of outdoor activities in a setting of gentle rolling hills and pleasant rural surroundings.

Vista is approximately 19 square miles with a population of 101,797. It has gained popularity as the craft beer capital of the