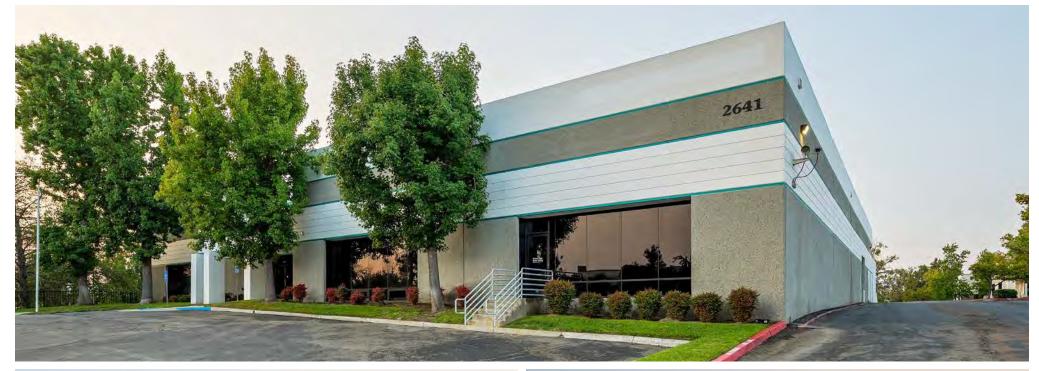

#### FOR SALE OR LEASE | 28,728 SF | SPEC TENANT IMPROVEMENTS IN PROGRESS

#### **PROPERTY FEATURES**

| Property Address            | 2641 La Mirada Dr, Vista, CA                            |
|-----------------------------|---------------------------------------------------------|
| Rentable Building Area      | 28,728 SF                                               |
| Mezzanine                   | 4,514 SF                                                |
| First Floor Office          | 6,314 SF (Warm Shell)                                   |
| Site Area                   | 1.53 Acres                                              |
| Parking                     | 2.23/1,000 (65)                                         |
| Power                       | 800a/480Y/277V                                          |
| Clear Height                | 20' Minimum                                             |
| Grade-Level Loading         | 2                                                       |
| Dock-High Loading           | 2                                                       |
| Column Spacing<br>(Typical) | 44' x 24'                                               |
| Construction                | Concrete Tilt                                           |
| Sprinklers                  | Yes                                                     |
| Skylights                   | Yes                                                     |
| Zoning                      | SP-VBP (Light-Industrial)                               |
| Water & Sewer               | City of Vista                                           |
| Electrical Service          | SDG&E                                                   |
| Ingress/Egress              | 2 curb cuts, 1 on La Mirada<br>Drive, 1 on Coral Street |