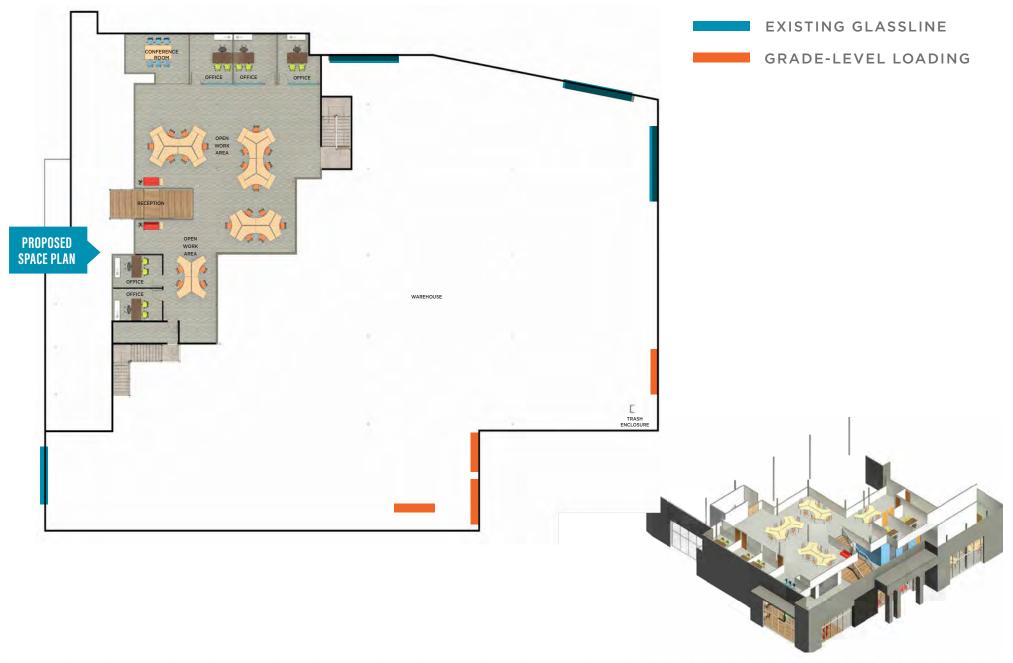

#### PROPOSED SPACE TI PLAN WITH FURNITURE LEVEL 2

**FOR LEASE** 28,728 SF | 2641 LA MIRADA DRIVE, VISTA, CA 92081