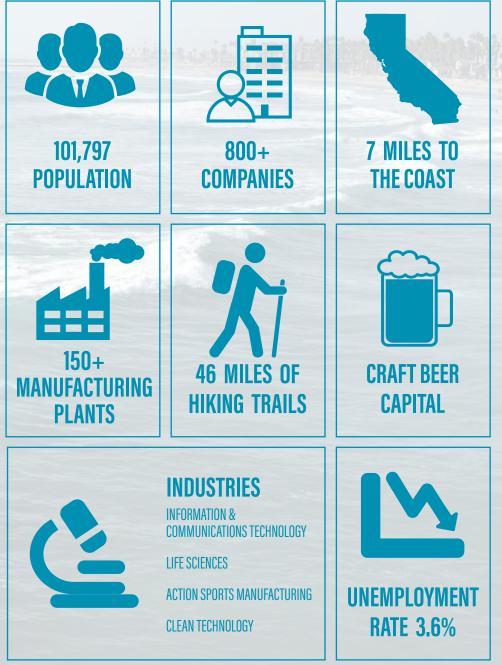

#### VISTA, CA

Located just 7 miles inland from the Pacific Ocean in Northern San Diego County, the City of Vista has wonderfully temperate weather year-round. Residents enjoy a wide range of outdoor activities in a setting of gentle rolling hills and pleasant rural surroundings.

Vista is approximately 19 square miles with a population of 101,797. It has gained popularity as the craft beer capital of the United States and boasts a diverse local economy that includes medical device manufacturing, nutraceuticals, defense related, precision manufacturing and action sports companies.