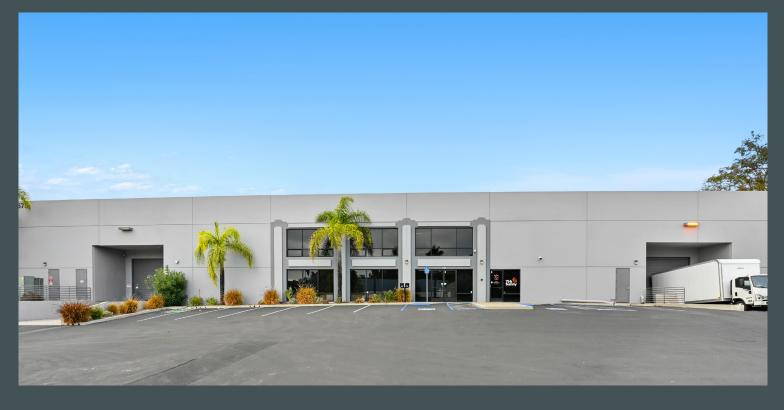

# 2675 Vista Pacific Drive

Oceanside, CA 92056

19,249-29,279 SF Warehouse Space

### For Sublease

## **Property Features**

Total SF Available: 29,279 SF Suite A: 19,249 SF Suite B: 10,030 SF

Clear Height: ±21'

Sublease Rate: \$1.20/SF NNN

Year Built: 1995

Loading: 2 Loading Docks or 1 Grade Level Door and 1 Dock High Door (12' x 14')

Heavy Power (1,200 amps with 208/120V, 3 Phase)

Zoning: IL - Limited Industrial

Fire Sprinklers: ESFR

Master Lease Expiration: April 2027