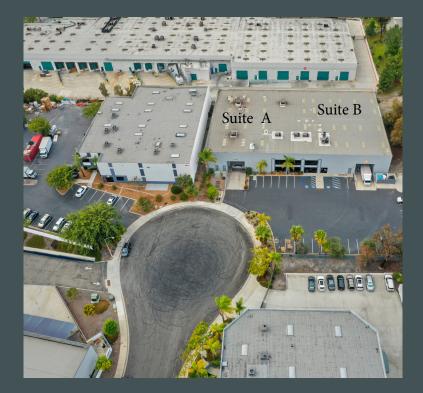

# 2675 Vista Pacific Drive

Oceanside, CA 92056

19,249-29,279 SF Warehouse Space

#### **Roger Carlson**

Senior Vice President +1 760 438 8500 roger.carlson@cbre.com Lic. 01236185

#### **Blake Wilson**

Vice President +1 760 438 8587 blake.wilson@cbre.com Lic. 02001878



### For Sublease

## **Property Features**



Total SF Available: 29,279 SF Suite A: 19,249 SF Suite B: 10,030 SF



Clear Height: ±21'



Sublease Rate: \$1.20/SF NNN



Year Built: 1995



Loading: 2 Loading Docks or 1 Grade Level Door and 1 Dock High Door (12' x 14')



Heavy Power (1,200 amps with 208/120V, 3 Phase)



Zoning: IL - Limited Industrial



Fire Sprinklers: ESFR



Master Lease Expiration: April 2027







# Single Tenant Floor Plan





### For Sublease

# Key Features - Suite A



Total SF Available: 19,249 SF







Sublease Rate: \$1.20/SF NNN



Loading: 1 Loading Dock or Grade Level Loading (12' x 14')



Heavy Power (1,200 amps with 208/120V, 3 Phase)







# Key Features - Suite B



Total SF Available: 10,030 SF



Clear Height: ±21'



Sublease Rate: \$1.20/SF NNN

Loading: 1 Loading Dock or Grade Level Loading (12' x 14')



Heavy Power (1,200 amps with 208/120V, 3 Phase)



| War    | ehouse |
|--------|--------|
|        |        |
|        |        |
|        |        |
|        |        |
|        |        |
| a a    |        |
|        |        |
|        |        |
| Office |        |
| Office |        |
|        |        |



### For Sublease

### Aerial Overview