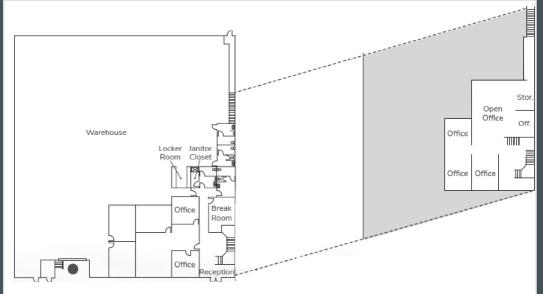

com Lic. 01236185

#### **Blake Wilson**

Vice President +1 760 438 8587 blake.wilson@cbre.com Lic. 02001878



### For Sublease

## **Property Features**



Total SF Available: 29,279 SF Suite A: 19,249 SF Suite B: 10,030 SF



Clear Height: ±21'



Sublease Rate: \$1.20/SF NNN



Year Built: 1995



Loading: 2 Loading Docks or 1 Grade Level Door and 1 Dock High Door (12' x 14')



Heavy Power (1,200 amps with 208/120V, 3 Phase)



Zoning: IL - Limited Industrial



Fire Sprinklers: ESFR



Master Lease Expiration: April 2027







# Single Tenant Floor Plan





### For Sublease

# Key Features - Suite A



Total SF Available: 19,249 SF







Sublease Rate: \$1.20/SF NNN



Loading: 1 Loading Dock or Grade Level Loading (12' x 14')



Heavy Power (1,200 amps with 208/120V, 3 Phase)







# Key Features - Suite B



Total SF Available: 10,030 SF



Clear Height: ±21'



Sublease Rate: \$1.20/SF NNN

Loading: 1 Loading Dock or Grade Level Loading (12' x 14')



Heavy Power (1,200 amps with 208/120V, 3 Phase)



| War    | ehouse |
|--------|--------|
|        |        |
|        |        |
|        |        |
|        |        |
|        |        |
| a a    |        |
|        |        |
|        |        |
| Office |        |
| Office |        |
|        |        |



### For Sublease

### Aerial Overview











#### **Contact Us**

#### **Roger Carlson**

Senior Vice President +1 760 438 8500 roger.carlson@cbre.com Lic. 01236185

#### **Blake Wilson**

Vice President +1 760 438 8587 blake.wilson@cbre.com Lic. 02001878

© 2022 CBRE, Inc. All rights reserved. This in