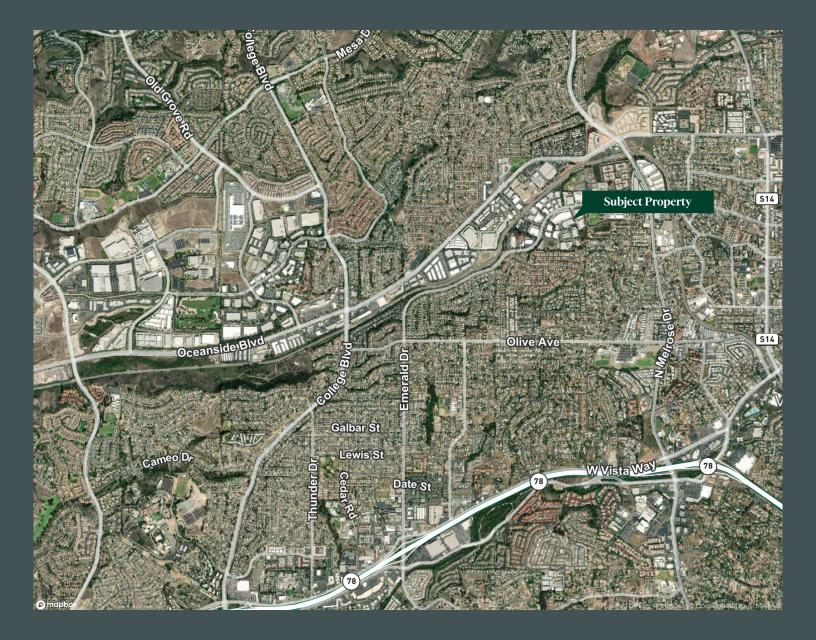

# Single Tenant Floor Plan





### For Sublease

# Key Features - Suite A



Total SF Available: 19,249 SF







Sublease Rate: \$1.20/SF NNN



Loading: 1 Loading Dock or Grade Level Loading (12' x 14')



Heavy Power (1,200 amps with 208/120V, 3 Phase)







# Key Features - Suite B



Total SF Available: 10,030 SF



Clear Height: ±21'



Sublease Rate: \$1.20/SF NNN

Loading: 1 Loading Dock or Grade Level Loading (12' x 14')



Heavy Power (1,200 amps with 208/120V, 3 Phase)



| War    | ehouse |
|--------|--------|
|        |        |
|        |        |
|        |        |
|        |        |
|        |        |
| a a    |        |
|        |        |
|        |        |
| Office |        |
| Office |        |
|        |        |



### For Sublease

### Aerial Overview











#### **Contact Us**

#### **Roger Carlson**

Senior Vice President +1 760 438 8500 roger.carlson@cbre.com Lic. 01236185

#### **Blake Wilson**

Vice President +1 760 438 8587 blake.wilson@cbre.com Lic. 02001878

© 2022 CBRE, Inc. All rights reserved. This information has been obtained from sources believed reliable but has not been verified for accuracy or completeness. CBRE, Inc. makes no guarantee, representation or warranty and accepts no responsibility or liability as to the accuracy, completeness, or reliability of the information contained herein. You should conduct a careful, independent investigation of the property and verify all information. Any reliance on this information is solely at your own risk. CBRE and the CBRE logo are service marks of CBRE, Inc. All other mark