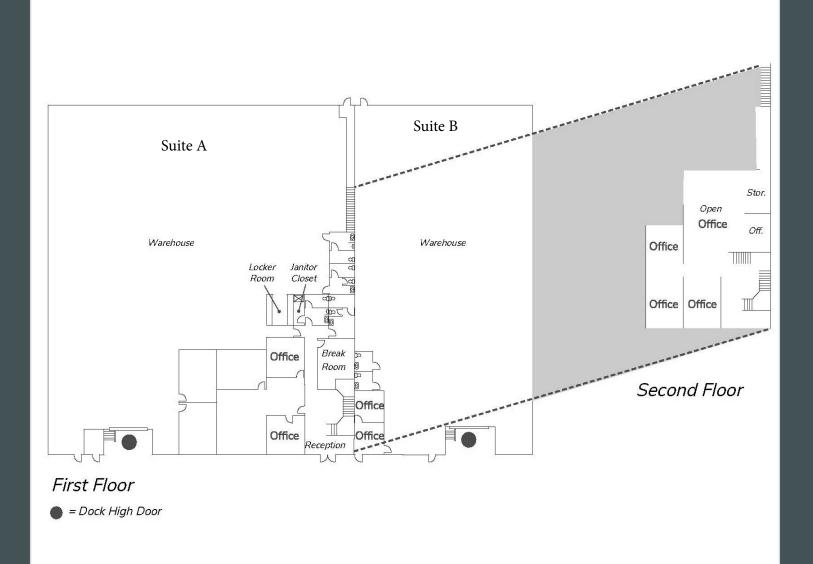

# Single Tenant Floor Plan

# Key Features - Suite A

Total SF Available: 19,249 SF

Sublease Rate: \$1.20/SF NNN

Loading: 1 Loading Dock or Grade Level Loading (12' x 14')

Heavy Power (1,200 amps with 208/120V, 3 Phase)

# Key Features - Suite B

Total SF Available: 10,030 SF

Clear Height: ±21'

Sublease Rate: \$1.20/SF NNN

Loading: 1 Loading Dock or Grade Level Loading (12' x 14')

Heavy Power (1,200 amps with 208/120V, 3 Phase)

| War    | ehouse |
|--------|--------|
|        |        |
|        |        |
|        |        |
|        |        |
|        |        |
| a a    |        |
|        |        |
|        |        |
| Office |        |
| Office |        |
|        |        |