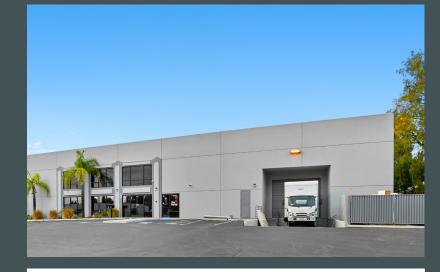

Clear Height: ±21'



Sublease Rate: \$1.20/SF NNN



Year Built: 1995



Loading: 2 Loading Docks or 1 Grade Level Door and 1 Dock High Door (12' x 14')



Heavy Power (1,200 amps with 208/120V, 3 Phase)



Zoning: IL - Limited Industrial



Fire Sprinklers: ESFR



Master Lease Expiration: April 2027







# Single Tenant Floor Plan





### For Sublease

# Key Features - Suite A



Total SF Available: 19,249 SF







Sublease Rate: \$1.20/SF NNN



Loading: 1 Loading Dock or Grade Level Loading (12' x 14')



Heavy Power (1,200 amps with 208/120V, 3 Phase)







# Key Features - Suite B



Total SF Available: 10,030 SF



Clear Height: ±21'



Sublease Rate: \$1.20/SF NNN

Loading: 1 Loading Dock or Grade Level Loading (12' x 14')



Heavy Power (1,200 amps with 208/120V, 3 Phase)



| War    | ehouse |
|--------|--------|
|        |        |
|        |        |
|        |        |
|        |        |
|        |        |
| a a    |        |
|        |        |
|        |        |
| Office |        |
| Office |        |
|        |        |



### For Sublease

### Aerial Overview











#### **Contact Us**

#### **Roger Carlson**

Senior Vice President +1 760 438 8500 roger.carlson@cbre.com Lic. 01236185

#### **Blake Wilson**

Vice President +1 760 438 8587 blake.wilson@cbre.com Lic. 02001878

© 2022 CBRE, Inc. All rights reserved. This information has been obtained from sources believed reliable but has not been verified for accuracy or completeness. CBRE, Inc. makes no guarantee, representation or warranty and accepts no responsibility or liability as to the ac