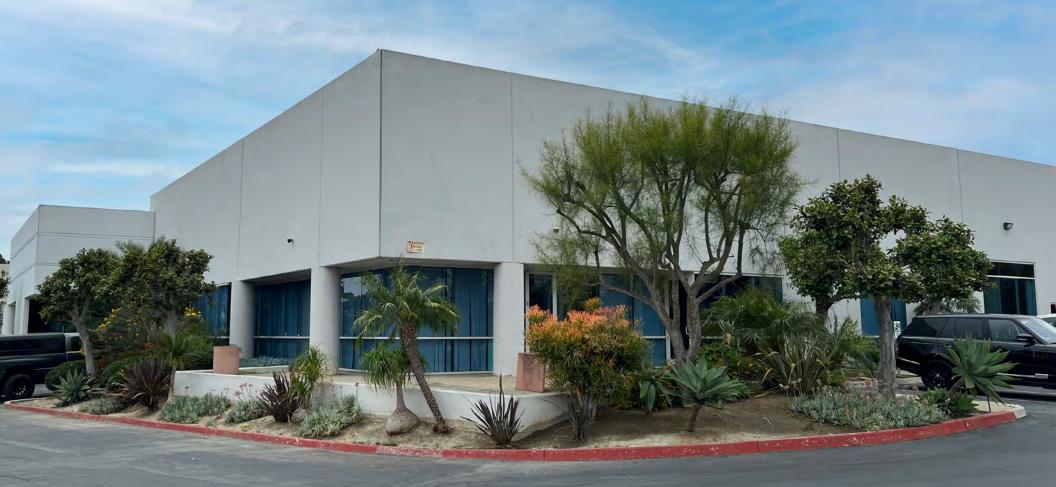

### PROPERTY HIGHLIGHTS

2776 LOKER AVE WEST CARLSBAD, CA 92010

**AVAILABLE SF:** ± 19,287 SF

TOTAL ACREAGE: 0.59 AC

1 DOCK WELL

2 GRADE LEVEL DOORS (ability to add one more)

AMPLE POWER **CANYON VIEWS** 

3.00/1,000 PARKING RATIO

± 21' CLEAR HEIGHT

DRIVE AROUND ACCESS

LEASE RATE: \$1.60 + NNN

Information herein has been obtained from sources deemed reliable, however its accuracy cannot be guaranteed. The user is required to conduct their own due diligence and verification.