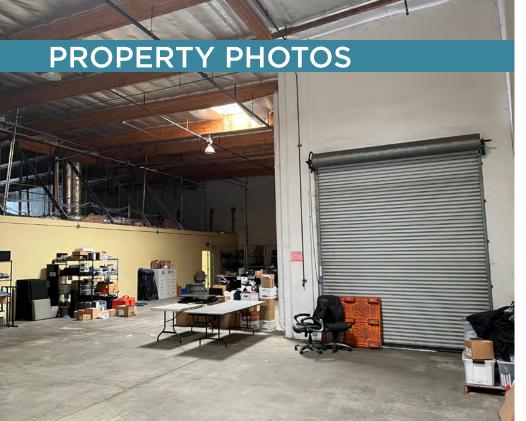

### PROPERTY HIGHLIGHTS

2776 LOKER AVE WEST CARLSBAD, CA 92010

**AVAILABLE SF:** ± 19,287 SF

TOTAL ACREAGE: 0.59 AC

1 DOCK WELL

2 GRADE LEVEL DOORS (ability to add one more)

AMPLE POWER **CANYON VIEWS** 

3.00/1,000 PARKING RATIO

± 21' CLEAR HEIGHT

DRIVE AROUND ACCESS

LEASE RATE: \$1.60 + NNN

Information herein has been obtained from sources deemed reliable, however its accuracy cannot be guaranteed. The user is required to conduct their own due diligence and verification.