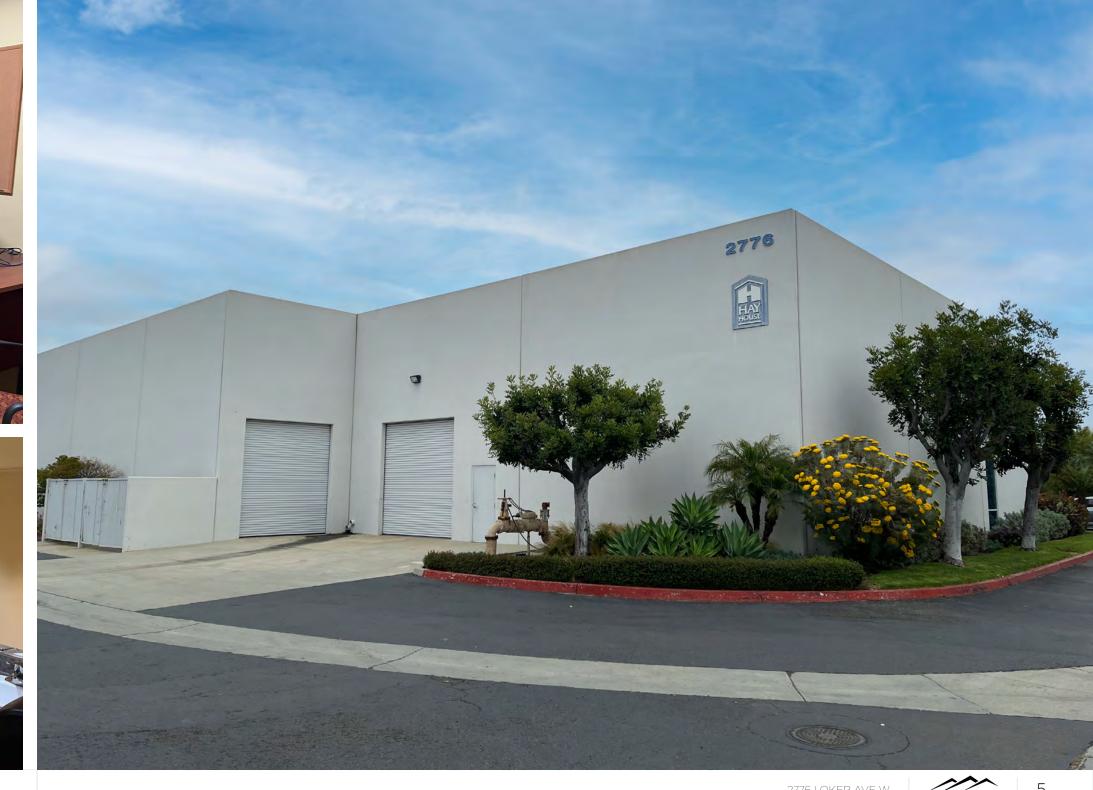

### PROPERTY HIGHLIGHTS

2776 LOKER AVE WEST CARLSBAD, CA 92010

**AVAILABLE SF:** ± 19,287 SF

TOTAL ACREAGE: 0.59 AC

1 DOCK WELL

2 GRADE LEVEL DOORS (ability to add one more)

AMPLE POWER **CANYON VIEWS** 

3.00/1,000 PARKING RATIO

± 21' CLEAR HEIGHT

DRIVE AROUND ACCESS

LEASE RATE: \$1.60 + NNN

Information herein has been obtained from sources deemed reliable, however its accuracy cannot be guaranteed. The user is required to conduct their own due diligence and verification.