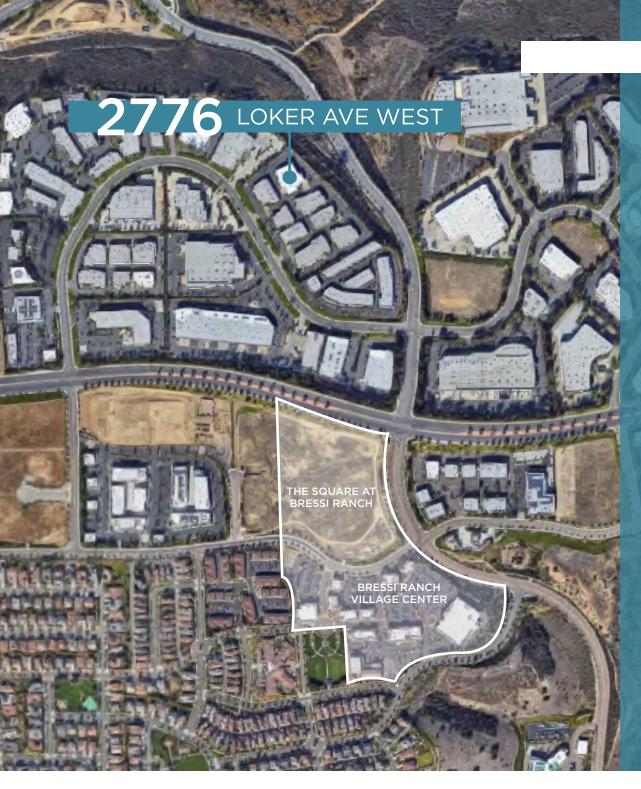

#### THE SQUARE AT BRESSI RANCH

- Sprouts Farmers Market
- CVS
- Mission Federal Credit Union
- Bird Rock Coffee Roasters
- Mendocino Farms
- Casero Taqueria
- Panini Kabob Grill
- Richard Walker's Pancake House

#### **BRESSI RANCH VILLAGE CENTER**

- Trader Joe's
- Stater Bros. Market
- Chase Bank
- Postal Annex
- Verizon
- Board & Brew
- Nektar Juice Bar
- Peet's Coffee
- Pieology Pizzeria
- Panda Express
- Luna Grill
- Tommy V's Urban Kitchen
- Menchies Frozen Yogurt