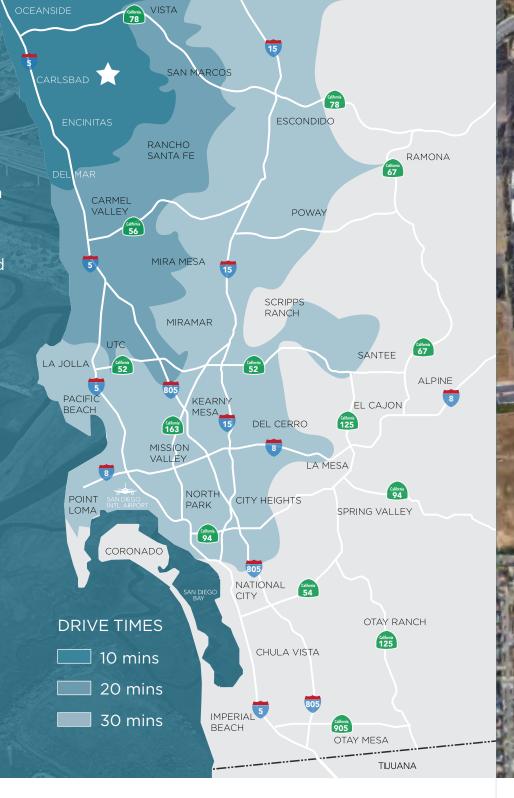

### SAN DIEGO MARKET OVERVIEW

San Diego County's beautiful year-round weather combined with a dynamic economy makes the region one of the most desirable places to live and work in the United States. San Diego's quality of life and burgeoning economy attract residents, businesses and visitors from around the world.

Over the last two decades, the San Diego region has developed its own progressive identity as a premier tourist destination and a leader in defense development, biotechnology, sustainable energy, wireless and telecommunications technologies, and electronics manufacturing.

\$698.955 AVERAGE HOME VALUE

3,334,024 POPULATION

\$245 B **GROSS REGIONAL PRODUCT** 

1,165,877 HOUSEHOLDS