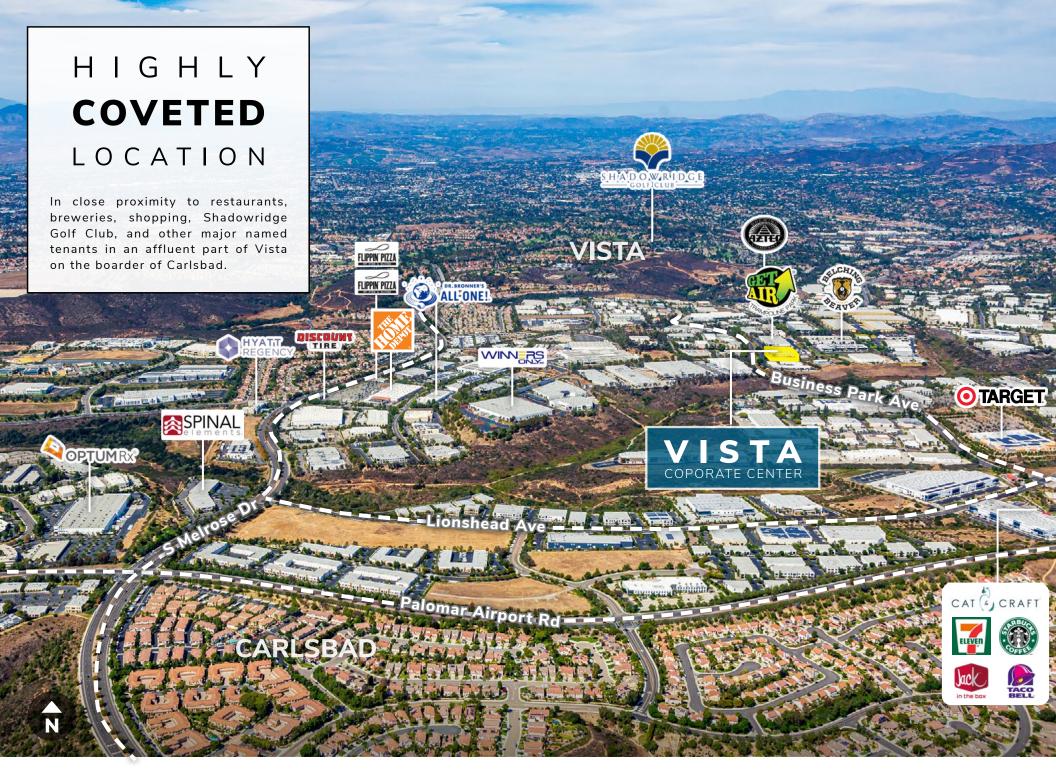

## VISTA COPORATE CENTER

Centrally located in Vista's thriving industrial/logistics hub 2790 Business Park drive offers ease of accessibility to/from I-5 via Palomar Airport Road and to/from CA-78 & I-15 via S Melrose Dr, Sycamore Ave & San Marcos Blvd. The building itself sits on a hard corner with signalized intersection offering three (3) points of ingress/egress. A healthy parking ratio of 4/1,000 SF provides ample parking for creative/professional office tenancy.

#### HIGHLY SOUGHT AFTER NORTH COUNTY CENTRAL LOCATION

- 100% office space, located on the 2nd floor
- Modern, open floorplan
- Creative, collaborative office space
- Negotiable Improvement Allowance for new, custom T.I.'s
- Flevator served
- New landscaping and exterior glass
- New energy efficient HVAC systems
- I andlord will entertain full interior "built-tosuit"
- Signalized corner location with easy access to Palomar Airport Road & Highway 78