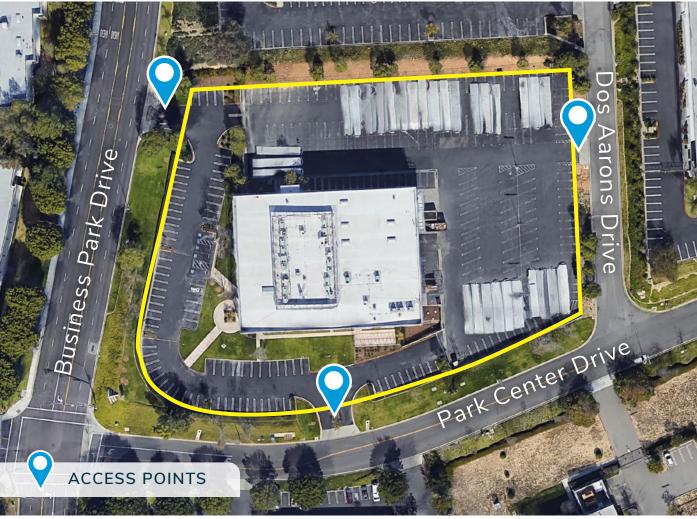

## VISTA COPORATE CENTER

Centrally located in Vista's thriving industrial/logistics hub 2790 Business Park drive offers ease of accessibility to/from I-5 via Palomar Airport Road and to/from CA-78 & I-15 via S Melrose Dr, Sycamore Ave & San Marcos Blvd. The building itself sits on a hard corner with signalized intersection offering three (3) points of ingress/egress. A healthy parking ratio of 4/1,000 SF provides ample parking for creative/professional office tenancy.