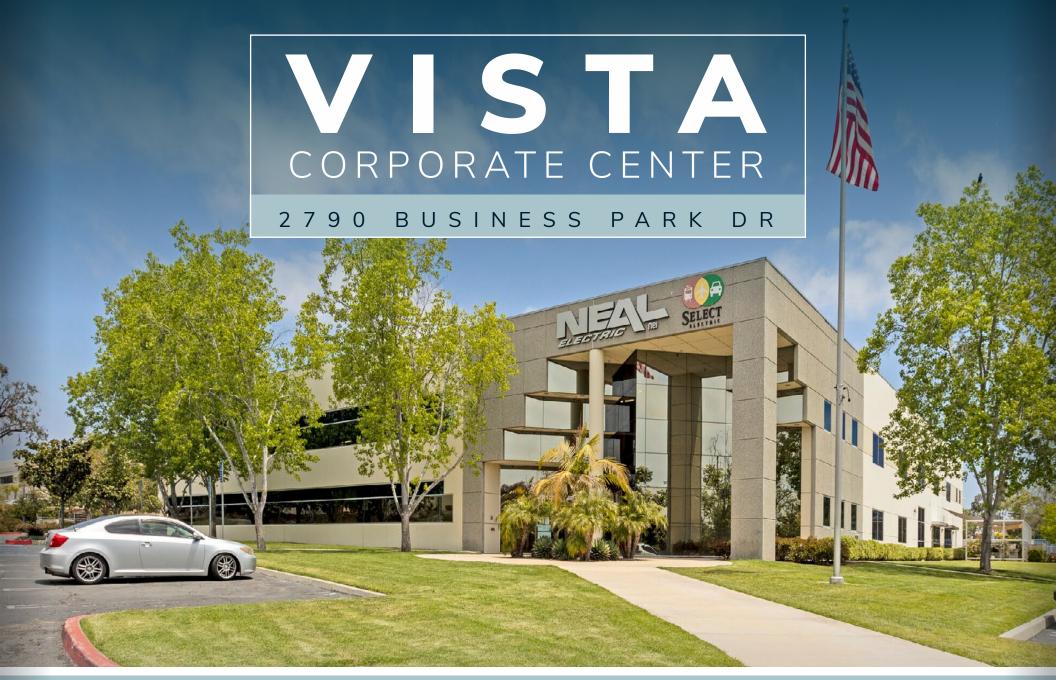

## VISTA COPORATE CENTER

Centrally located in Vista's thriving industrial/logistics hub 2790 Business Park drive offers ease of accessibility to/from I-5 via Palomar Airport Road and to/from CA-78 & I-15 via S Melrose Dr, Sycamore Ave & San Marcos Blvd. The building itself sits on a hard corner with signalized intersection offering three (3) points of ingress/egress. A healthy parking ratio of 4/1,000 SF provides ample parking for creative/professional office tenancy.

#### HIGHLY SOUGHT AFTER NORTH COUNTY CENTRAL LOCATION

- 100% office space, located on the 2nd floor
- Modern, open floorplan
- Creative, collaborative office space
- Negotiable Improvement Allowance for new, custom T.I.'s
- Flevator served
- New landscaping and exterior glass
- New energy efficient HVAC systems
- I andlord will entertain full interior "built-tosuit"
- Signalized corner location with easy access to Palomar Airport Road & Highway 78