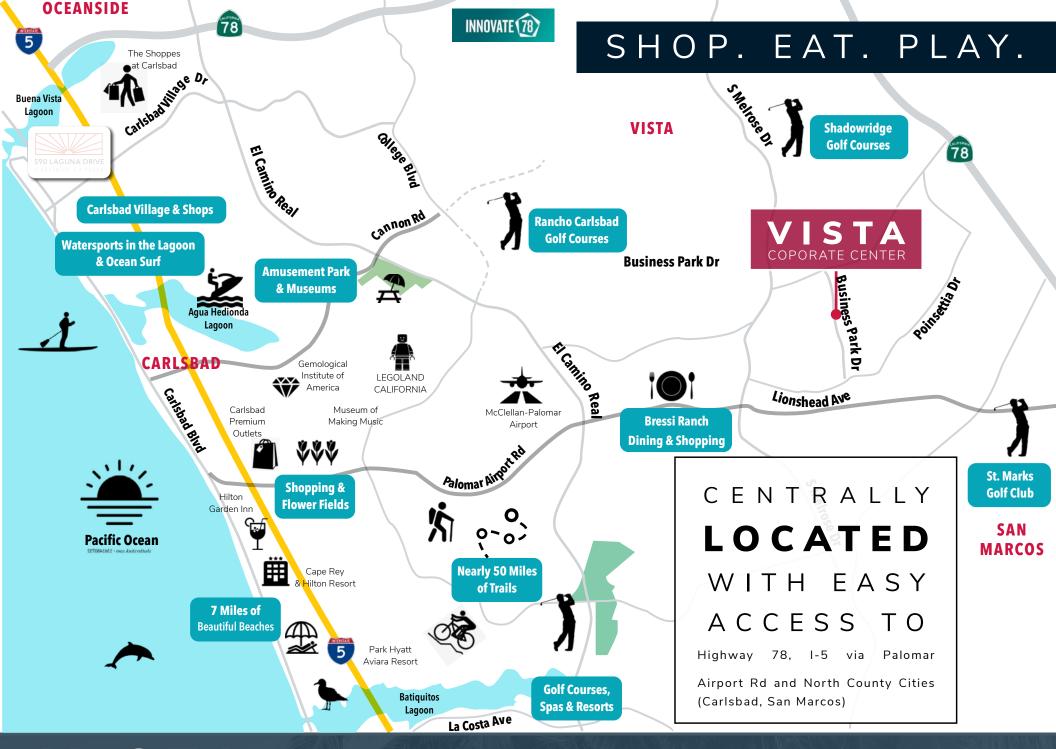

## VISTA COPORATE CENTER

Centrally located in Vista's thriving industrial/logistics hub 2790 Business Park drive offers ease of accessibility to/from I-5 via Palomar Airport Road and to/from CA-78 & I-15 via S Melrose Dr, Sycamore Ave & San Marcos Blvd. The building itself sits on a hard corner with signalized intersection offering three (3) points of ingress/egress. A healthy parking ratio of 4/1,000 SF provides ample parking for creative/professional office tenancy.

#### HIGHLY SOUGHT AFTER NORTH COUNTY CENTRAL LOCATION

- 100% office space, located on the 2nd floor
- Modern, open floorplan
- Creative, collaborative office space
- Negotiable Improvement Allowance for new, custom T.I.'s
- Flevator served
- New landscaping and exterior glass
- New energy efficient HVAC systems
- I andlord will entertain full interior "built-tosuit"
- Signalized corner location with easy access to Palomar Airport Road & Highway 78