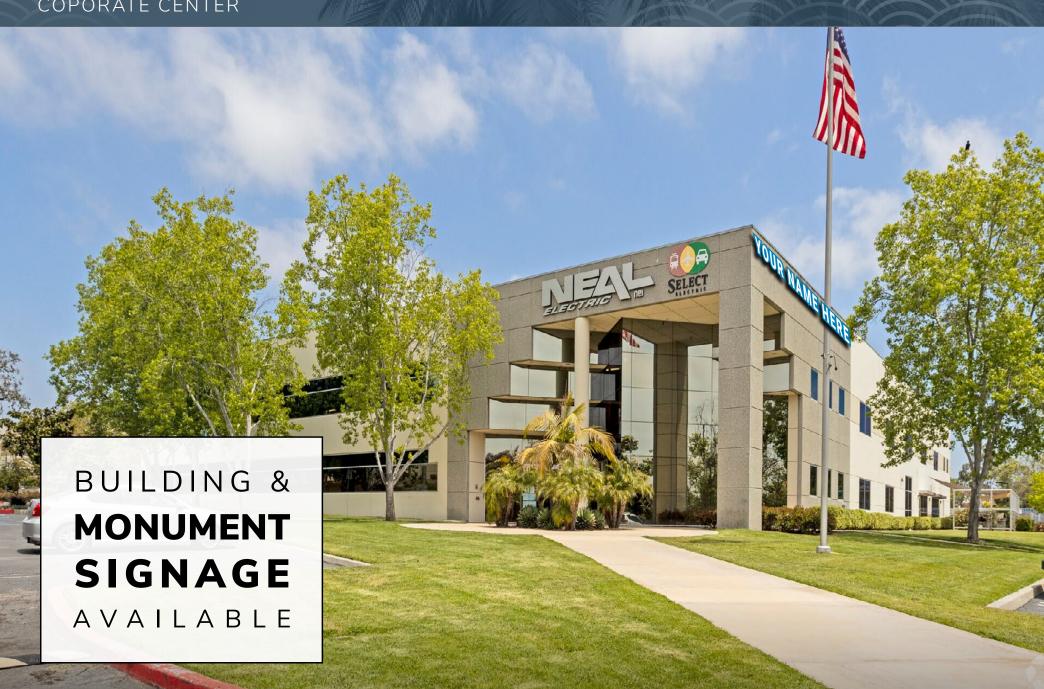

## VISTA COPORATE CENTER

Centrally located in Vista's thriving industrial/logistics hub 2790 Business Park drive offers ease of accessibility to/from I-5 via Palomar Airport Road and to/from CA-78 & I-15 via S Melrose Dr, Sycamore Ave & San Marcos Blvd. The building itself sits on a hard corner with signalized intersection offering three (3) points of ingress/egress. A healthy parking ratio of 4/1,000 SF provides ample parking for creative/professional office tenancy.

#### HIGHLY SOUGHT AFTER NORTH COUNTY CENTRAL LOCATION

- 100% office space, located on the 2nd floor
- Modern, open floorplan
- Creative, collaborative office space
- Negotiable Improvement Allowance for new, custom T.I.'s
- Flevator served
- New landscaping and exterior glass
- New energy efficient HVAC systems
- I andlord will entertain full interior "built-tosuit"
- Signalized corner location with easy access to Palomar Airport Road & Highway 78