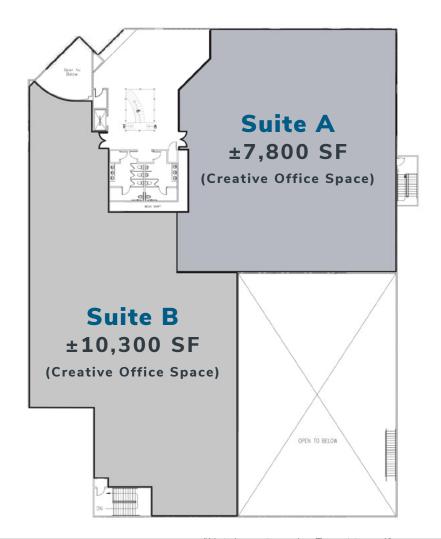

#### 2ND FLOOR - FULL FLOOR AVAILABLE

# **Full 2nd Floor** ±18,100 SF OPEN TO BELOW

#### 2ND FLOOR - DIVISIBLE OPTIONS

\*Not drawn to scale. Tenant to verify.

LEE & ASSOCIATES - NSDC 2790 BUSINESS PARK DRIVE | 4