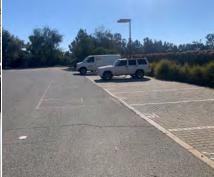

## **FOR LEASE**

±24,394 SF INDUSTRIAL WAREHOUSE WITH FENCED YARD

### **PROPERTY HIGHLIGHTS:**

- @.5 Acre Paved, Fenced Yard with Lighting in Place
- Existing Warehouse Lighting in Place
- Reception, 2 private offices and Men's and Women's Restrooms
- 4, 12x14' GL Doors
- 500 amps
- 2.5/1000 parking (not including yard)