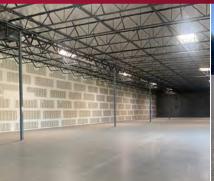

### **PROPERTY HIGHLIGHTS:**

- @.5 Acre Paved, Fenced Yard with Lighting in Place
- Existing Warehouse Lighting in Place
- Reception, 2 private offices and Men's and Women's Restrooms
- 4, 12x14' GL Doors
- 500 amps
- 2.5/1000 parking (not including yard)