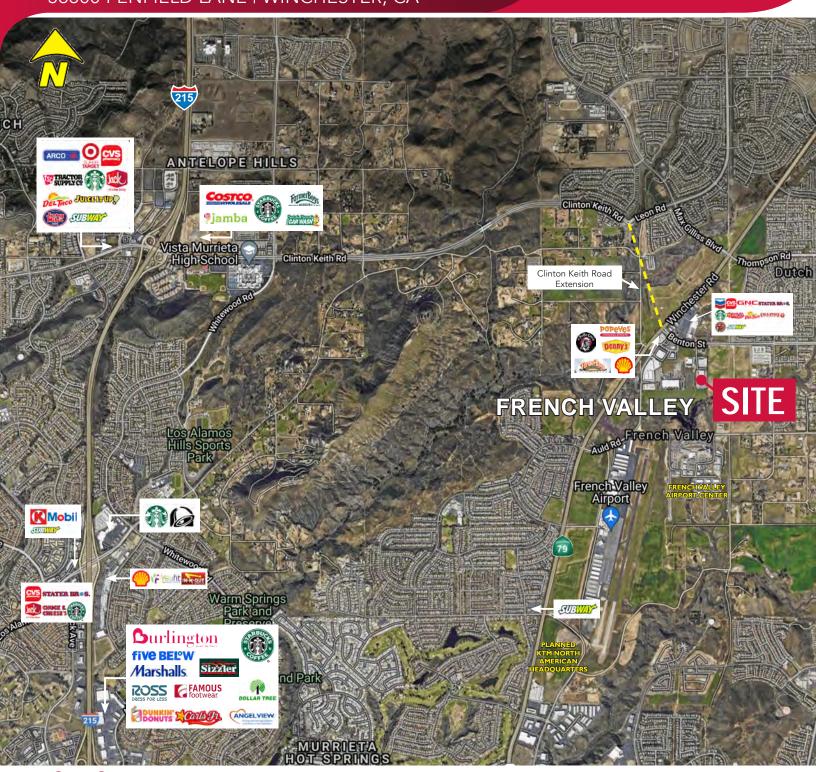

FOR LEASE
±24,394 SF INDUSTRIAL WAREHOUSE WITH FENCED YARD 36600 PENFIELD LANE | WINCHESTER, CA

No warranty or representation has been made to the accuracy of the foregoing information. Terms of sale or lease and availability are subject to change or withdrawal without notice. Lee & Associates Commercial Real Estate Services, Inc. - Riverside. 25240 Hancock Avenue, Suite 100 - Murrieta, CA 92562 Corporate ID# 01048055

# **FOR LEASE**

**±24,394 SF INDUSTRIAL WAREHOUSE WITH FENCED YARD**36600 PENFIELD LANE I WINCHESTER, CA