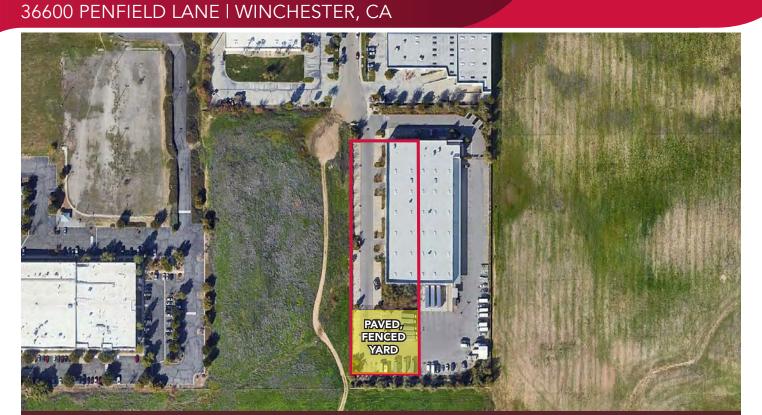

### **PROPERTY HIGHLIGHTS:**

- @.5 Acre Paved, Fenced Yard with Lighting in Place
- Existing Warehouse Lighting in Place
- Reception, 2 private offices and Men's and Women's Restrooms
- 4, 12x14' GL Doors
- 500 amps
- 2.5/1000 parking (not including yard)

# **FOR LEASE**

**±24,394 SF INDUSTRIAL WAREHOUSE WITH FENCED YARD**36600 PENFIELD LANE I WINCHESTER, CA