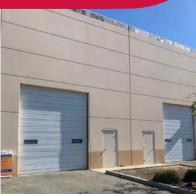

## **FOR LEASE**

±24,394 SF INDUSTRIAL WAREHOUSE WITH FENCED YARD

### **PROPERTY HIGHLIGHTS:**

- @.5 Acre Paved, Fenced Yard with Lighting in Place
- Existing Warehouse Lighting in Place
- Reception, 2 private offices and Men's and Women's Restrooms
- 4, 12x14' GL Doors
- 500 amps
- 2.5/1000 parking (not including yard)