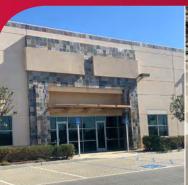

### **PROPERTY HIGHLIGHTS:**

- @.5 Acre Paved, Fenced Yard with Lighting in Place
- Existing Warehouse Lighting in Place
- Reception, 2 private offices and Men's and Women's Restrooms
- 4, 12x14' GL Doors
- 500 amps
- 2.5/1000 parking (not including yard)