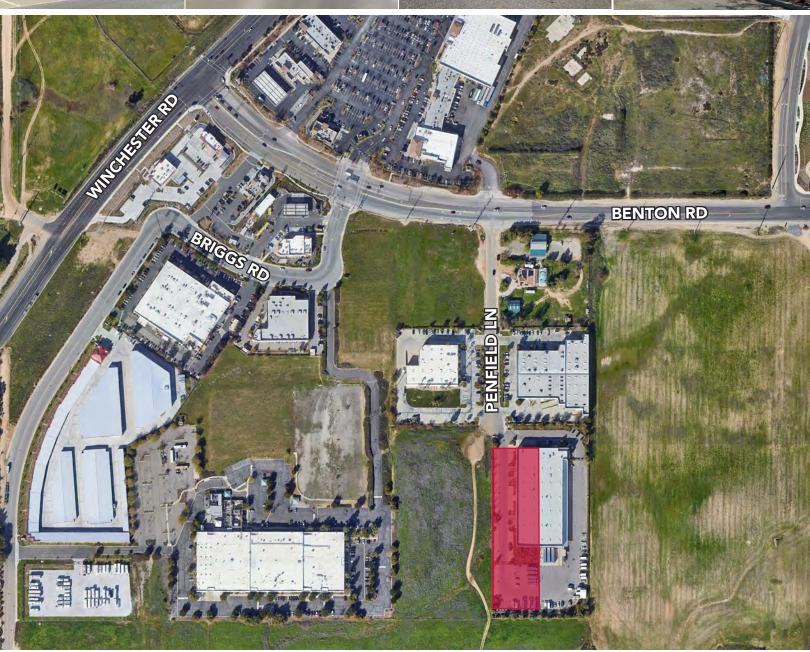

FOR LEASE
±24,394 SF INDUSTRIAL WAREHOUSE WITH FENCED YARD 36600 PENFIELD LANE | WINCHESTER, CA

No warranty or representation has been made to the accuracy of the foregoing information. Terms of sale or lease and availability are subject to change or withdrawal without notice. Lee & Associates Commercial Real Estate Services, Inc. - Riverside. 25240 Hancock Avenue, Suite 100 - Murrieta, CA 92562 Corporate ID# 01048055

# **FOR LEASE**

**±24,394 SF INDUSTRIAL WAREHOUSE WITH FENCED YARD**36600 PENFIELD LANE I WINCHESTER, CA