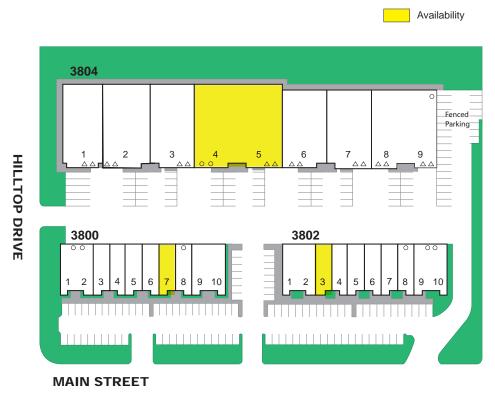

#### 3800 MAIN STREET BUILDING:

±1,752 SF suite available

#### 3802 MAIN STREET BUILDING:

±1,752 SF suite available

#### 3804 MAIN STREET BUILDING:

- ±15,500 SF suite available
- 22' 24' clear height
- Double wide dock high doors
- Offering units with dock high/grade level door loading
- Fire sprinklers in all buildings (High hazard .60/3,000 available in units #3, 4 & 5)
- 3-phase / 120/208 Volt / 100 amps per unit
- Excellent Main Street visibility
- · Easy I-5 and I-805 freeway access via Main St.
- Located along bus route with bus stop in front of the project allowing for additional access to labor

### HILLTOP Business Center

3800-3804 Main Street | Chula Vista, CA 91911

○ Ground Level Door or Ramp △ Dock

| ADDRESS                              | SIZE (SF) | LEASE RATE | COMMENTS                          | AVAILABLE |
|--------------------------------------|-----------|------------|-----------------------------------|-----------|
| 3800 Main Street, Suite 7            | ±1,752    | \$1.40 NNN |                                   | Now       |
| 3802 Main Street, Suite 3            | ±1,752    | \$1.40 NNN |                                   | Now       |
| 3804 Main Street, Suites 4&5         | ±15,500   | \$1.30 NNN | Reception, 2 Offices, 2 Restrooms | Now       |
| NNN ESTIMATED AT \$0.32 / SF / MONTH |           |            |                                   |           |