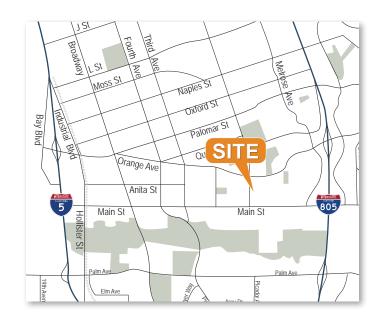

#### **PROPERTY OVERVIEW**

The HILLTOP BUSINESS CENTER is a high-quality, well maintained industrial park located on Main Street, in the heart of South Bay's industrial market. The location provides excellent access to I-805 and I-5.