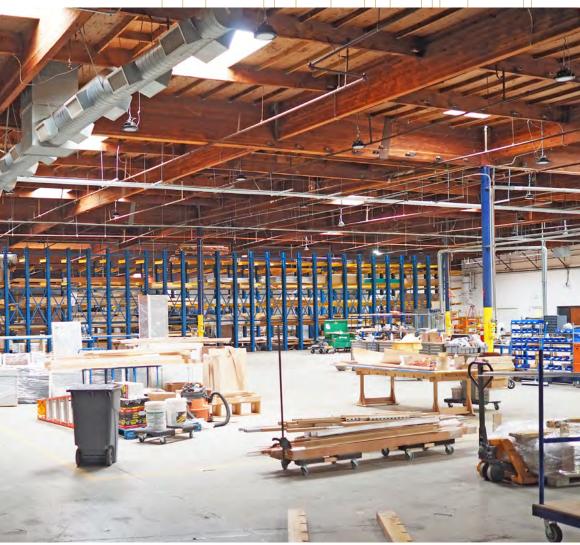

#### **Property Features**

Fully Renovated, new roof and skylights

New paint within office, warehouse, and exterior

±43,087 SF Warehouse, ±8,175 SF Office Space

 $\pm$ 51,262 SF freestanding building on a  $\pm$ 3.34 AC lot

20' clear height

5 dock-high doors, 2 ramps, 2 roll-up doors

New Electrical | 4,800 Amps, 277 / 480 Volt power

3" Water line and 4" sewer line

5 / 1,000 SF parking ratio

Sublease available through September 30, 2027