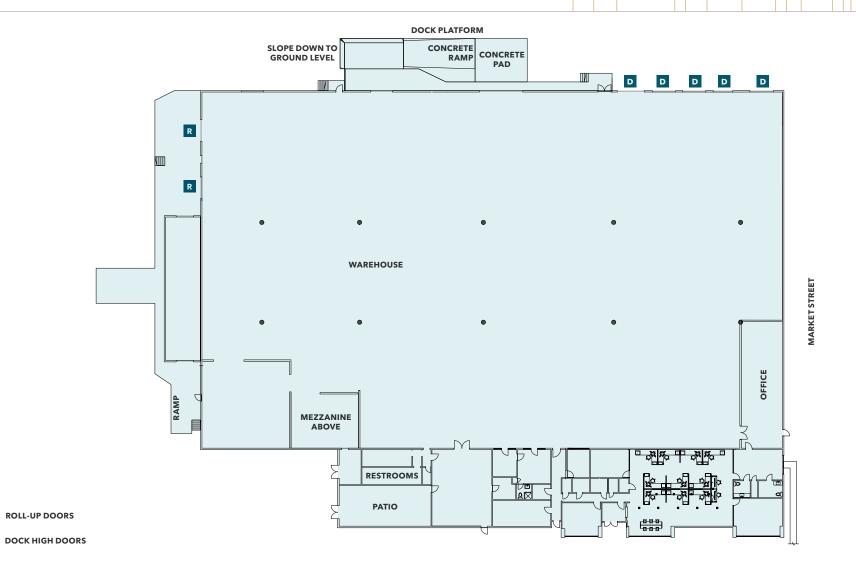

#### **Property Features**

Fully Renovated, new roof and skylights

New paint within office, warehouse, and exterior

±43,087 SF Warehouse, ±8,175 SF Office Space

 $\pm$ 51,262 SF freestanding building on a  $\pm$ 3.34 AC lot

20' clear height

5 dock-high doors, 2 ramps, 2 roll-up doors

New Electrical | 4,800 Amps, 277 / 480 Volt power

3" Water line and 4" sewer line

5 / 1,000 SF parking ratio

Sublease available through September 30, 2027