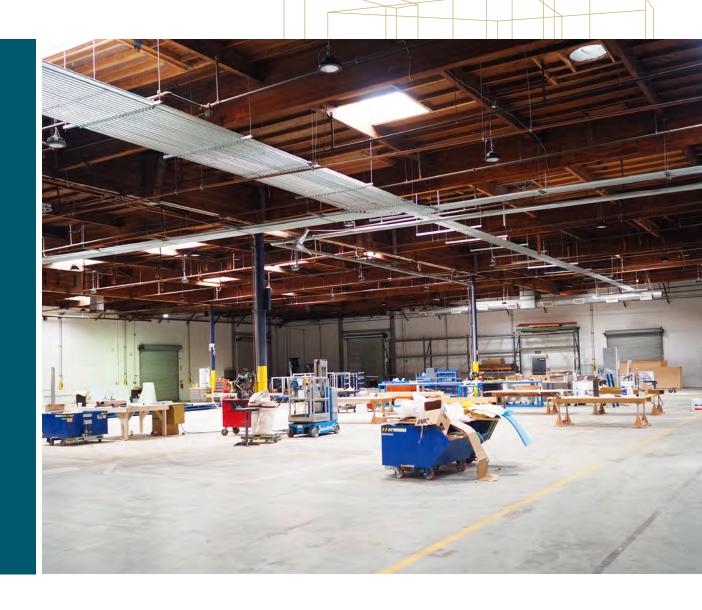

#### **Property Features**

Fully Renovated, new roof and skylights

New paint within office, warehouse, and exterior

±43,087 SF Warehouse, ±8,175 SF Office Space

 $\pm$ 51,262 SF freestanding building on a  $\pm$ 3.34 AC lot

20' clear height

5 dock-high doors, 2 ramps, 2 roll-up doors

New Electrical | 4,800 Amps, 277 / 480 Volt power

3" Water line and 4" sewer line

5 / 1,000 SF parking ratio

Sublease available through September 30, 2027