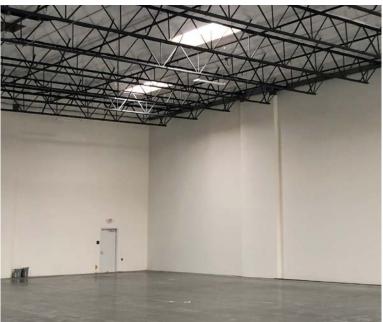

## PROPERTY HIGHLIGHTS

- Approximately ±14,530 Square Foot
- ±1,501 Square Feet of Office Space (Large Open Bullpen, 3 Private, Kitchen Area & 2 Restrooms)
- One (1) 12'x15' Ground Level Loading Door
- One (1) 9'x10' Dock High Loading Door
- 20' Minimum Warehouse Clear Height
- ESFR Sprinkler System
- Secure, Fenced Yard Area,
- 18 Parking Stalls
- Zoned: Light Industrial
- MS Mountain View Business Park