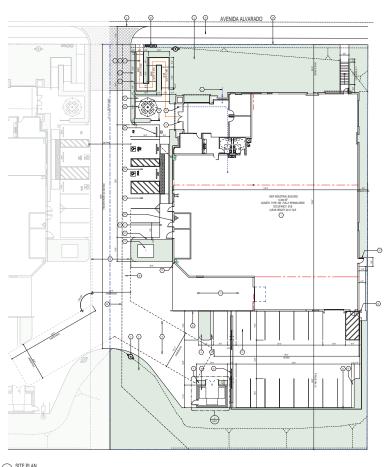

## **FOR SALE OR LEASE:**

NEW/STATE OF THE ART - ±14,530 SF, FREESTANDING, INDUSTRIAL BUILDING 42589 Avenida Alvarado, Temecula, CA 92590

## PROPERTY HIGHLIGHTS

- Approximately ±14,530 Square Foot
- ±1,501 Square Feet of Office Space (Large Open Bullpen, 3 Private, Kitchen Area & 2 Restrooms)
- One (1) 12'x15' Ground Level Loading Door
- One (1) 9'x10' Dock High Loading Door
- 20' Minimum Warehouse Clear Height
- ESFR Sprinkler System
- Secure, Fenced Yard Area,
- 18 Parking Stalls
- Zoned: Light Industrial
- MS Mountain View Business Park

## FOR SALE OR LEASE: NEW/STATE OF THE ART - ±14,530 SF, FREESTANDING, INDUSTRIAL BUILDING 42589 Avenida Alvarado, Temecula, CA 92590