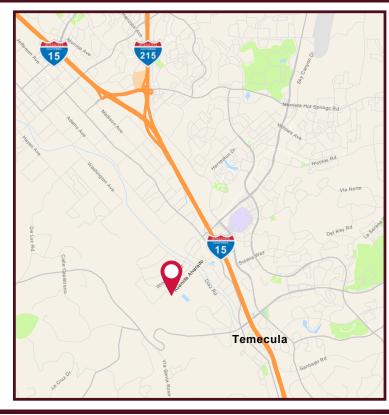

## **FOR SALE OR LEASE:**

NEW/STATE OF THE ART - ±14,530 SF, FREESTANDING, INDUSTRIAL BUILDING 42589 Avenida Alvarado, Temecula, CA 92590

## FOR SALE OR LEASE: NEW/STATE OF THE ART - ±14,530 SF, FREESTANDING, INDUSTRIAL BUILDING 42589 Avenida Alvarado, Temecula, CA 92590