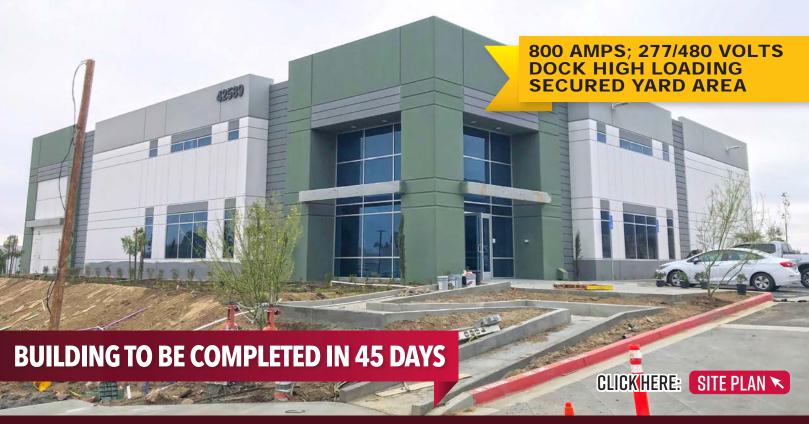

## **FOR SALE OR LEASE:**

NEW/STATE OF THE ART - ±14,530 SF, FREESTANDING, INDUSTRIAL BUILDING 42589 Avenida Alvarado, Temecula, CA 92590

## PROPERTY HIGHLIGHTS

- Approximately ±14,530 Square Foot
- ±1,501 Square Feet of Office Space (Large Open Bullpen, 3 Private, Kitchen Area & 2 Restrooms)
- One (1) 12'x15' Ground Level Loading Door
- One (1) 9'x10' Dock High Loading Door
- 20' Minimum Warehouse Clear Height
- ESFR Sprinkler System
- Secure, Fenced Yard Area,
- 18 Parking Stalls
- Zoned: Light Industrial
- MS Mountain View Business Park

## FOR SALE OR LEASE: NEW/STATE OF THE ART - ±14,530 SF, FREESTANDING, INDUSTRIAL BUILDING 42589 Avenida Alvarado, Temecula, CA 92590