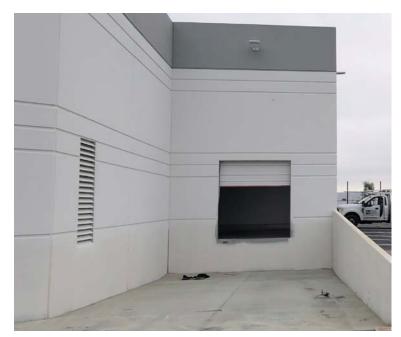

## PROPERTY HIGHLIGHTS

- Approximately ±14,530 Square Foot
- ±1,501 Square Feet of Office Space (Large Open Bullpen, 3 Private, Kitchen Area & 2 Restrooms)
- One (1) 12'x15' Ground Level Loading Door
- One (1) 9'x10' Dock High Loading Door
- 20' Minimum Warehouse Clear Height
- ESFR Sprinkler System
- Secure, Fenced Yard Area,
- 18 Parking Stalls
- Zoned: Light Industrial
- MS Mountain View Business Park