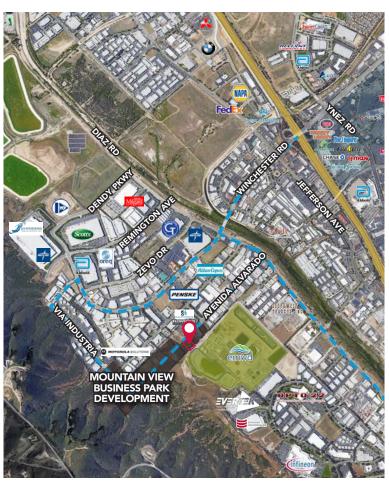

## **FOR SALE OR LEASE:**

NEW/STATE OF THE ART - ±14,530 SF, FREESTANDING, INDUSTRIAL BUILDING 42589 Avenida Alvarado, Temecula, CA 92590

## FOR SALE OR LEASE: NEW/STATE OF THE ART - ±14,530 SF, FREESTANDING, INDUSTRIAL BUILDING 42589 Avenida Alvarado, Temecula, CA 92590