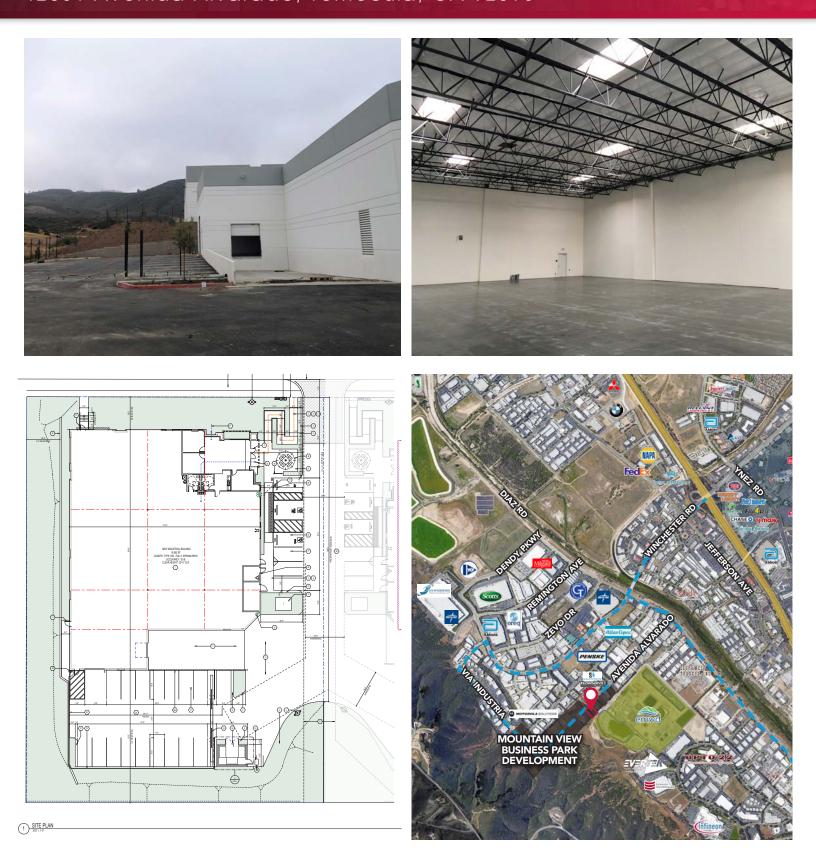

### **PROPERTY HIGHLIGHTS**

- Approximately ±15,895 Square Foot
- ±1,501 Square Feet of Office Space (Large Open Bullpen, 3 Private, Kitchen Area & 2 Restrooms)
- 800 Amps; 277/480 Volts
- One (1) 12'x15' Ground Level Loading Door
- One (1) 9'x10' Dock High Loading Door
- 20' Minimum Warehouse Clear Height
- ESFR Sprinkler System
- Secure, Fenced Yard Area,
- 21 Parking Stalls
- Zoned: Light Industrial
- MS Mountain View Business Park

800 AMPS; 277/480 VOLTS

CLICK HERE: SITE PLAN 🛰

DOCK HIGH LOADING SECURED YARD AREA