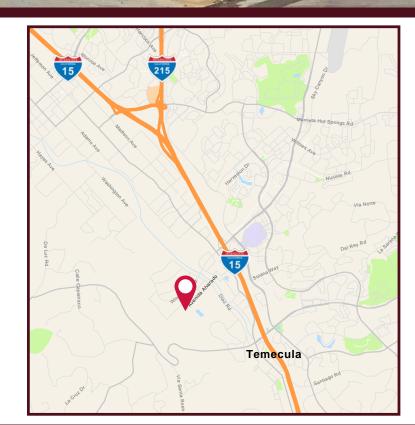

## FOR SALE OR LEASE: NEW/STATE OF THE ART - ±15,895 SF, FREESTANDING, INDUSTRIAL BUILDING 42601 Avenida Alvarado, Temecula, CA 92590

## **FOR SALE OR LEASE:** NEW/STATE OF THE ART - ±15,895 SF, FREESTANDING, INDUSTRIAL BUILDING 42601 Avenida Alvarado, Temecula, CA 92590