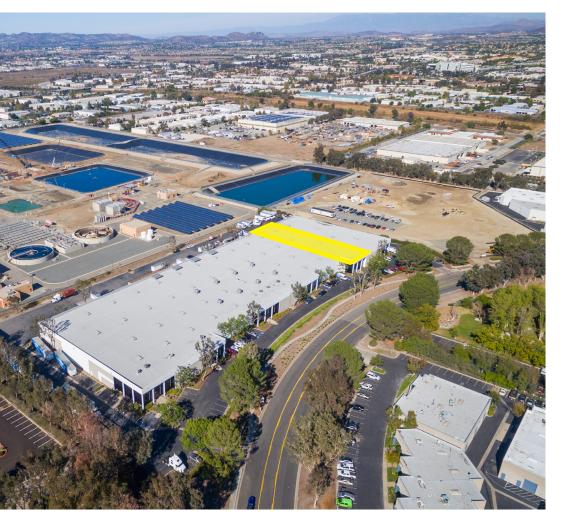

#### PROPERTY HIGHLIGHTS

- ±26,328 SF drop storage warehouse for lease
- 1 12'x14' GL roll up door
- 4 loading docks
- Excellent truck circulation
- 24' warehouse clear height
- (LI) Light Industrial Zoned, City of Temecula
- Close proximity to I-15 freeway via Rancho California Road
- Available January 1, 2023