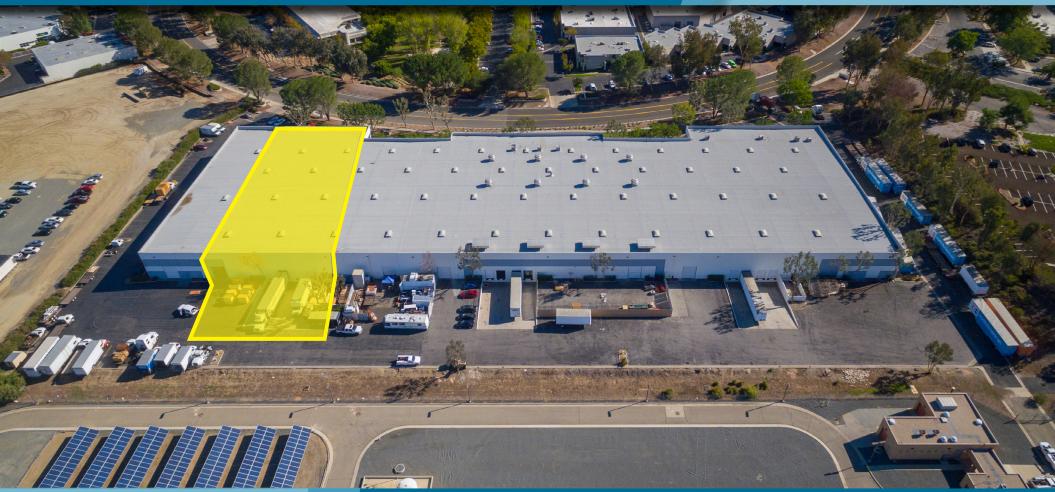

#### PROPERTY HIGHLIGHTS

- ±26,328 SF drop storage warehouse for lease
- 1 12'x14' GL roll up door
- 4 loading docks
- Excellent truck circulation
- 24' warehouse clear height
- (LI) Light Industrial Zoned, City of Temecula
- Close proximity to I-15 freeway via Rancho California Road
- Available January 1, 2023

#### **AVAILABILITY**

| SUITE | RENTABLE SQ. FT. | LOADING     | USE                                        | MONTHLY RENTAL RATE   |
|-------|------------------|-------------|--------------------------------------------|-----------------------|
| D     | ±26,328 SF       | 1 GL & 4 DH | Drop storage only - no restrooms or office | \$23,432.00 per month |