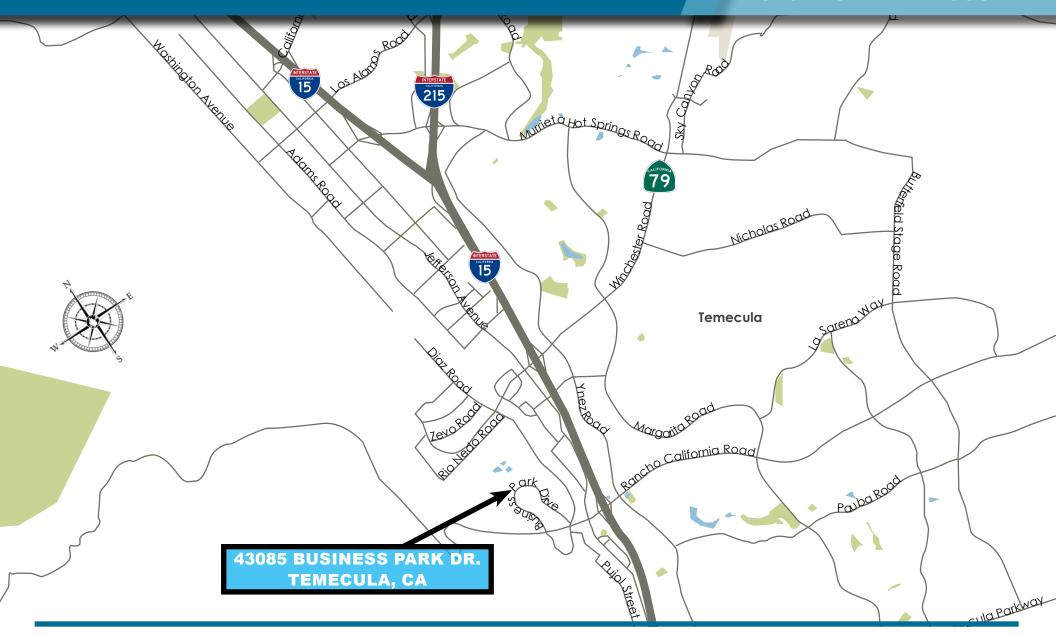

TEMECULA, CALIFORNIA 92590

**FOR LEASE** ±26,328 SF DROP **STORAGE WAREHOUSE** 

FOR MORE INFORMATION, PLEASE CONTACT:

CAREY PASTOR | Senior Vice President (951) 297-7434 | careyp@cbcsocalgroup.com

CalDRE License # 01403298

TEMECULA, CALIFORNIA 92590

FOR LEASE ±26,328 SF DROP STORAGE WAREHOUSE

TEMECULA, CALIFORNIA 92590

FOR LEASE ±26,328 SF DROP STORAGE WAREHOUSE

TEMECULA, CALIFORNIA 92590

FOR LEASE ±26,328 SF DROP STORAGE WAREHOUSE

TEMECULA, CALIFORNIA 92590

FOR LEASE ±26,328 SF DROP STORAGE WAREHOUSE