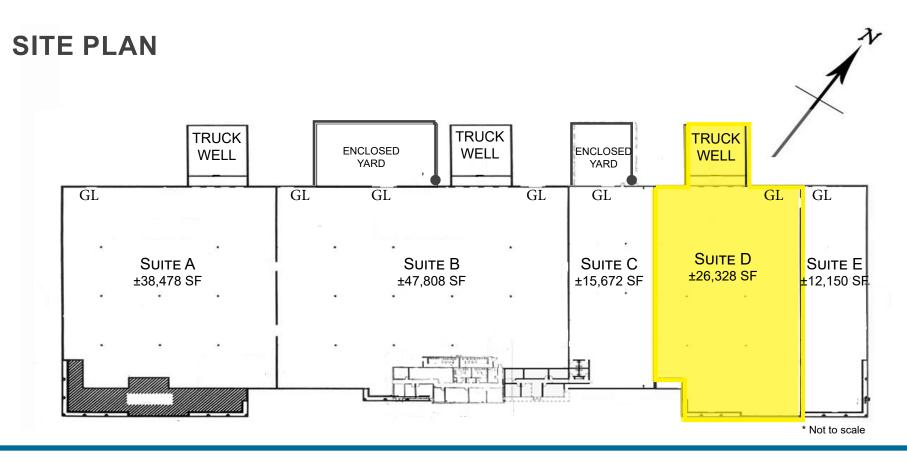

#### **AVAILABILITY**

| SUITE | RENTABLE SQ. FT. | LOADING     | USE                                        | MONTHLY RENTAL RATE   |
|-------|------------------|-------------|--------------------------------------------|-----------------------|
| D     | ±26,328 SF       | 1 GL & 4 DH | Drop storage only - no restrooms or office | \$23,432.00 per month |