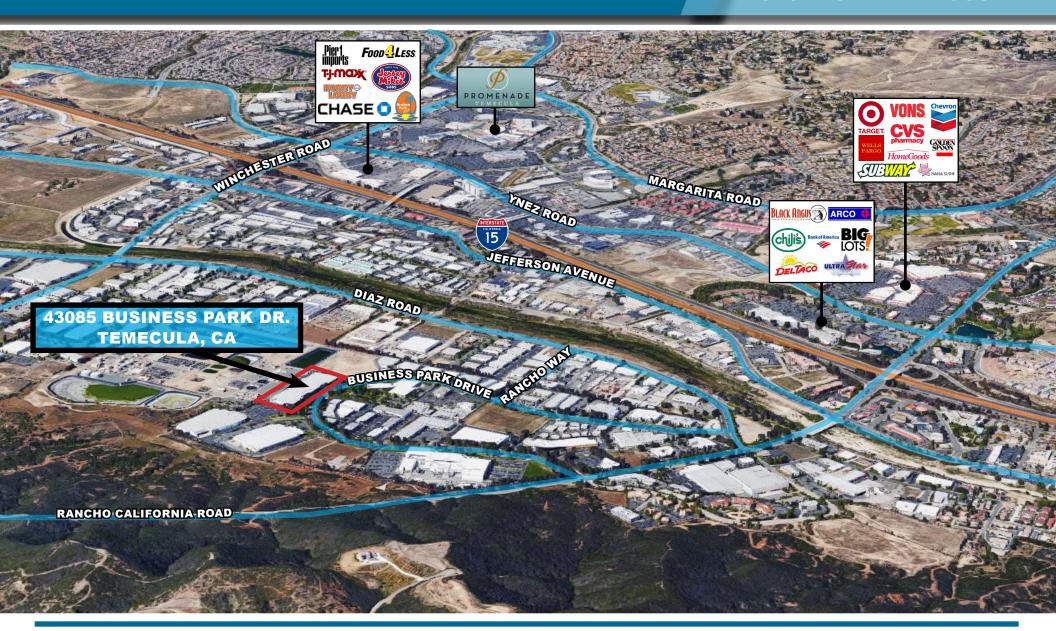

#### PROPERTY HIGHLIGHTS

- ±26,328 SF drop storage warehouse for lease
- 1 12'x14' GL roll up door
- 4 loading docks
- Excellent truck circulation
- 24' warehouse clear height
- (LI) Light Industrial Zoned, City of Temecula
- Close proximity to I-15 freeway via Rancho California Road
- Available January 1, 2023