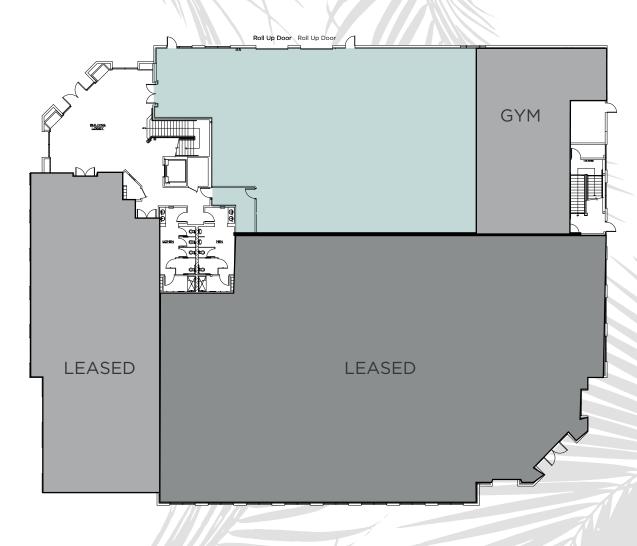

ell       | 100A    | 3,649 RSF  | 90 Days      | \$3.20/SF + E |
| 5760     | Creative    | 205     | 6,000 RSF  | Now          | \$3.20/SF + E |
| 5760     | Creative    | 210     | 5,614 RSF  | Now          | \$3.20/SF + E |
| 5770     | Traditional | 100     | 16,771 RSF | Now          | \$3.20/SF + E |





5740 Fleet Street, Suite 100 | 3,921 RSF







5740 Fleet Street, Suite 140 | 1,671 RSF Creative Spec Suite







5740 Fleet Street, Suite 150 | 4,115 RSF







5740 Fleet Street, Suite 200 | 4,645 RSF

## Available Contiguous with Suite 260 for 10,206 RSF

#### As-built Floor Plan



#### **Conceptual Floor Plan**







5740 Fleet Street, Suite 260 | 5,561 RSF

Available Contiguous with Suite 200 for 10,206 RSF







# 5760 Fleet Street, Suite 100A | 3,649 RSF Shell Space







5760 Fleet Street, Suite 205 | 6,000 RSF







# 5760 Fleet Street, Suite 210 | 5,614 RSF Creative Spec Suite







## 5770 Fleet Street, Suite 100 | 16,771 RSF

#### **As-built Floor Plan**



### **Conceptual Floor Plan with New Tenant Entry**







The **Gym** 





















# TheQuad

A PREMIER CARLSBAD RANCH LOCATION

#### **ARIC STARCK**

Vice Chairman +1 760 431 4211 aric.starck@cushwake.com LIC #01325461

#### **MATTY SUNDBERG**

Senior Director +1 760 431 4232 matty.sundberg@cushwake.com LIC #01257446

1000 Aviara Parkway, Suite 100 Carlsbad, CA 92011 P +1 760 431 4200 | F +1 760 454 3869

www.cushmanwakefield.com