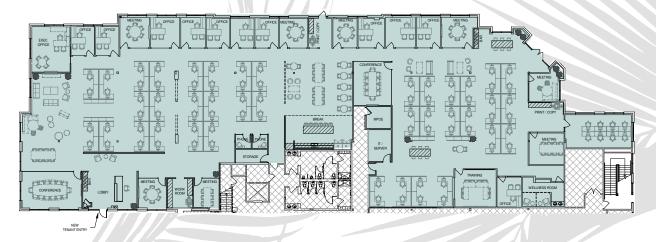

## 5770 Fleet Street, Suite 100 | 16,771 RSF

### **Conceptual Floor Plan with New Tenant Entry**

The **Gym** 