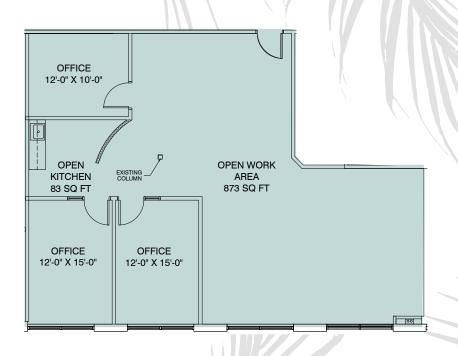

#### As-built Floor Plan

5740 Fleet Street, Suite 100 | 3,921 RSF

5740 Fleet Street, Suite 140 | 1,671 RSF Creative Spec Suite

5740 Fleet Street, Suite 150 | 4,115 RSF

5740 Fleet Street, Suite 200 | 4,645 RSF