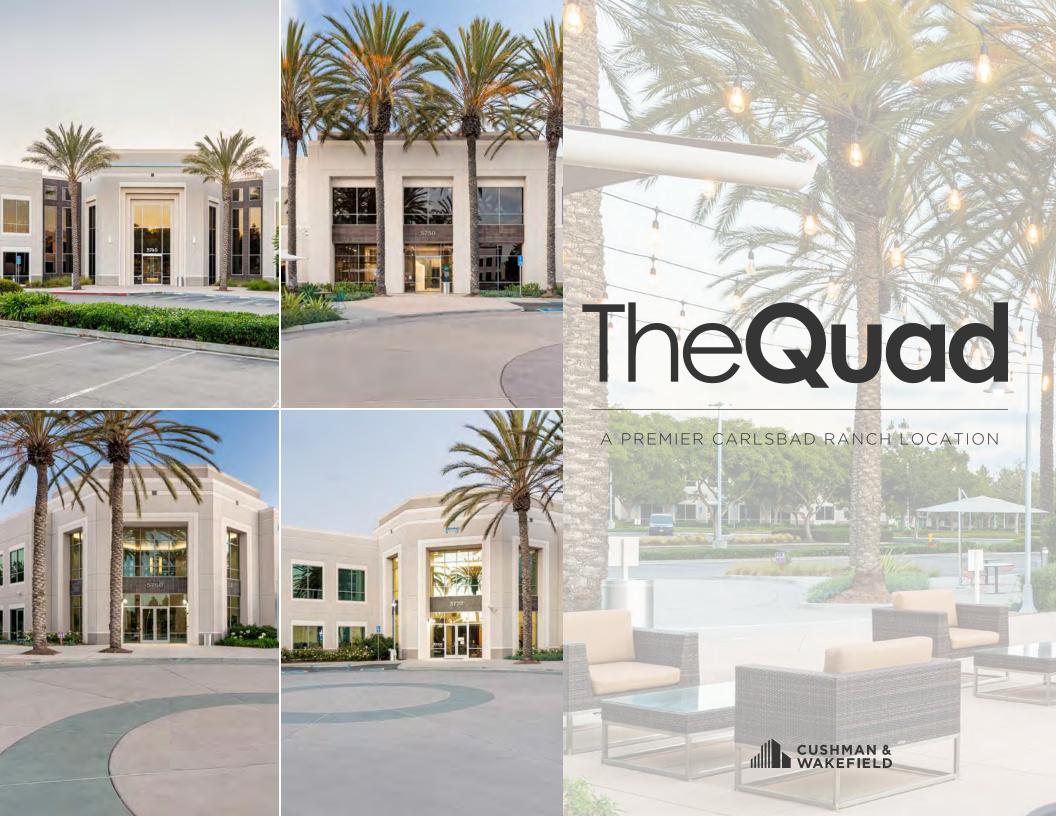

- Prestigious Carlsbad Ranch location
- Private balconies with panoramic views of the Pacific Ocean and Carlsbad Flower Fields
- Immediate access to I-5 via Cannon Road or Palomar Airport Road
- Close proximity to restaurants, hotels and other amenities
- New exterior improvements and on-site fitness center with showers & lockers
- Efficient floor plans with quality tenant improvements
- Monument and building signage available
- After hours security access system.





| BUILDING | BUILD-OUT   | SUITE   | SIZE (RSF) | AVAILABILITY | LEASE RATE    |
|----------|-------------|---------|------------|--------------|---------------|
| 5740     | Creative    | 100     | 3,921 RSF  | Now          | \$3.20/SF + E |
| 5740     | Traditional | 150     | 4,115 RSF  | Now          | \$3.20/SF +