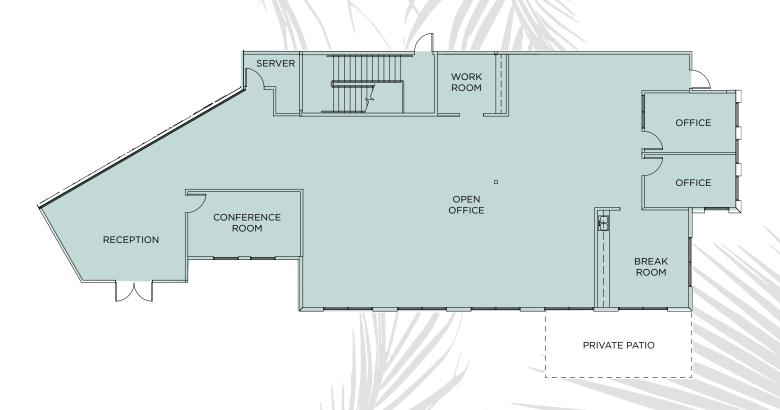

#### As-built Floor Plan

5740 Fleet Street, Suite 100 | 3,921 RSF

5740 Fleet Street, Suite 140 | 1,671 RSF Creative Spec Suite

5740 Fleet Street, Suite 150 | 4,115 RSF

5740 Fleet Street, Suite 200 | 4,645 RSF