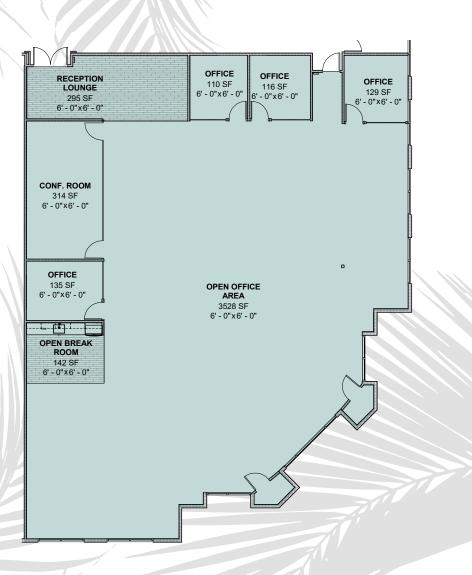

w          | \$3.20/SF + E |
| 5760     | Creative    | 210     | 5,614 RSF  | Now          | \$3.20/SF + E |
| 5770     | Traditional | 100     | 16,771 RSF | Now          | \$3.20/SF + E |





5740 Fleet Street, Suite 100 | 3,921 RSF







5740 Fleet Street, Suite 140 | 1,671 RSF Creative Spec Suite







5740 Fleet Street, Suite 150 | 4,115 RSF







5740 Fleet Street, Suite 200 | 4,645 RSF

## Available Contiguous with Suite 260 for 10,206 RSF

#### As-built Floor Plan



#### **Conceptual Floor Plan**







5740 Fleet Street, Suite 260 | 5,561 RSF

Available Contiguous with Suite 200 for 10,206 RSF







# 5760 Fleet Street, Suite 100A | 3,649 RSF Shell Space







5760 Fleet Street, Suite 205 | 6,000 RSF







# 5760 Fleet Street, Suite 210 | 5,614 RSF Creative Spec Suite







## 5770 Fleet Street, Suite 100 | 16,771 RSF

#### **As-built Floor Plan**



### **Conceptual Floor Plan with New Tenant Entry**







The **Gym** 





















# TheQuad

A PREMIER CARLSBAD RANCH LOCATION

#### **ARIC STARCK**

Vice Chairman +1 760 431 4211 aric.starck@cushwake.com LIC #01325461

#### **MATTY SUNDBERG**

Senior Director +1 760 431 4232 matty.sundberg@cushwake.com LIC #01257446

1000 Aviara Parkway, Suite 100 Carlsbad, CA 92011 P +1 760 431 4200 | F +1 760 454 3869

www.cushmanwakefield.com