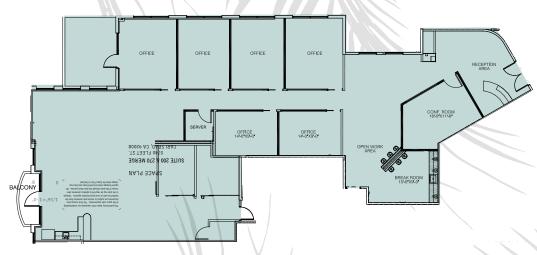

#### **Conceptual Floor Plan**

5740 Fleet Street, Suite 260 | 5,561 RSF

Available Contiguous with Suite 200 for 10,206 RSF