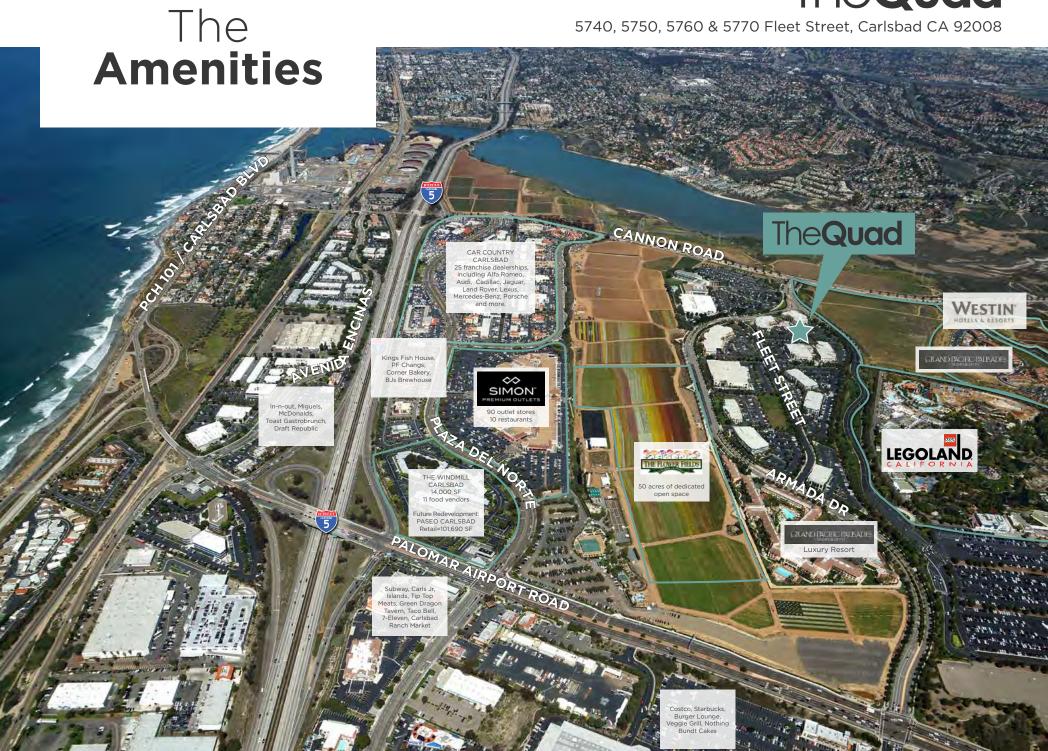

| \$3.20/SF + E |





5740 Fleet Street, Suite 100 | 3,921 RSF







5740 Fleet Street, Suite 140 | 1,671 RSF Creative Spec Suite







5740 Fleet Street, Suite 150 | 4,115 RSF







5740 Fleet Street, Suite 200 | 4,645 RSF

## Available Contiguous with Suite 260 for 10,206 RSF

#### As-built Floor Plan



#### **Conceptual Floor Plan**







5740 Fleet Street, Suite 260 | 5,561 RSF

Available Contiguous with Suite 200 for 10,206 RSF







# 5760 Fleet Street, Suite 100A | 3,649 RSF Shell Space







5760 Fleet Street, Suite 205 | 6,000 RSF







# 5760 Fleet Street, Suite 210 | 5,614 RSF Creative Spec Suite







## 5770 Fleet Street, Suite 100 | 16,771 RSF

#### **As-built Floor Plan**



### **Conceptual Floor Plan with New Tenant Entry**







The **Gym** 





















# TheQuad

A PREMIER CARLSBAD RANCH LOCATION

#### **ARIC STARCK**

Vice Chairman +1 760 431 4211 aric.starck@cushwake.com LIC #01325461

#### **MATTY SUNDBERG**

Senior Director +1 760 431 4232 matty.sundberg@cushwake.com LIC #01257446

1000 Aviara Parkway, Suite 100 Carlsbad, CA 92011 P +1 760 431 4200 | F +1 760 454 3869

www.cushmanwakefield.com