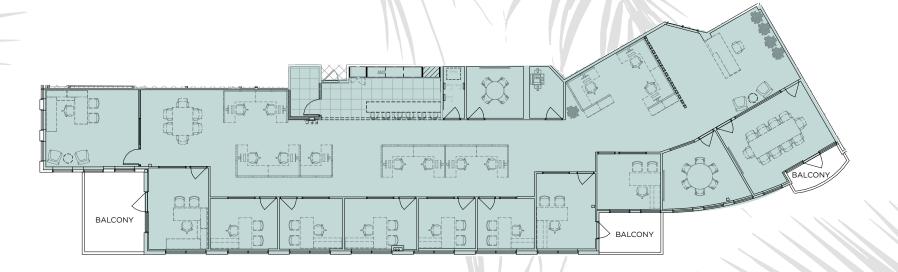

260 | 10,206 RSF | Now          | \$3.20/SF + E |
| 5760     | Shell       | 100A    | 3,649 RSF  | 90 Days      | \$3.20/SF + E |
| 5760     | Creative    | 205     | 6,000 RSF  | Now          | \$3.20/SF + E |
| 5760     | Creative    | 210     | 5,614 RSF  | Now          | \$3.20/SF + E |
| 5770     | Traditional | 100     | 16,771 RSF | Now          | \$3.20/SF + E |





5740 Fleet Street, Suite 100 | 3,921 RSF







5740 Fleet Street, Suite 140 | 1,671 RSF Creative Spec Suite







5740 Fleet Street, Suite 150 | 4,115 RSF







5740 Fleet Street, Suite 200 | 4,645 RSF

## Available Contiguous with Suite 260 for 10,206 RSF

#### As-built Floor Plan



#### **Conceptual Floor Plan**







5740 Fleet Street, Suite 260 | 5,561 RSF

Available Contiguous with Suite 200 for 10,206 RSF







# 5760 Fleet Street, Suite 100A | 3,649 RSF Shell Space







5760 Fleet Street, Suite 205 | 6,000 RSF







# 5760 Fleet Street, Suite 210 | 5,614 RSF Creative Spec Suite







## 5770 Fleet Street, Suite 100 | 16,771 RSF

#### **As-built Floor Plan**



### **Conceptual Floor Plan with New Tenant Entry**







The **Gym** 





















# TheQuad

A PREMIER CARLSBAD RANCH LOCATION

#### **ARIC STARCK**

Vice Chairman +1 760 431 4211 aric.starck@cushwake.com LIC #01325461

#### **MATTY SUNDBERG**

Senior Director +1 760 431 4232 matty.sundberg@cushwake.com LIC #01257446

1000 Aviara Parkway, Suite 100 Carlsbad, CA 92011 P +1 760 431 4200 | F +1 760 454 3869

www.cushmanwakefield.com