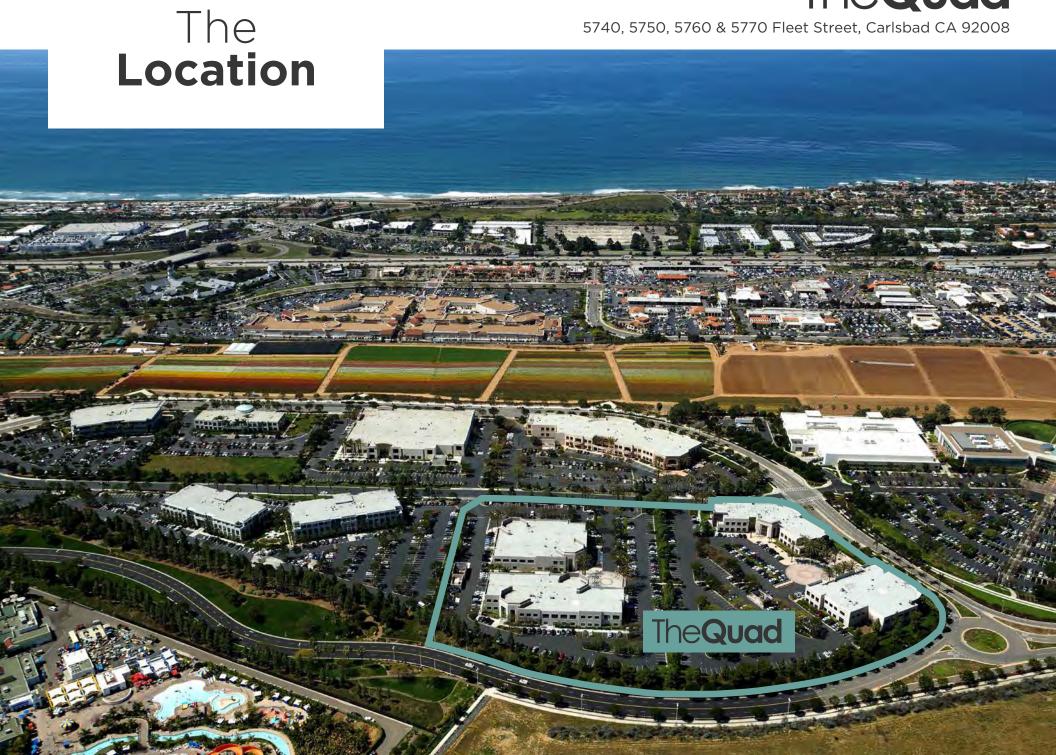

| \$3.20/SF + E |





5740 Fleet Street, Suite 100 | 3,921 RSF







5740 Fleet Street, Suite 140 | 1,671 RSF Creative Spec Suite







5740 Fleet Street, Suite 150 | 4,115 RSF







5740 Fleet Street, Suite 200 | 4,645 RSF

## Available Contiguous with Suite 260 for 10,206 RSF

#### As-built Floor Plan



#### **Conceptual Floor Plan**







5740 Fleet Street, Suite 260 | 5,561 RSF

Available Contiguous with Suite 200 for 10,206 RSF







# 5760 Fleet Street, Suite 100A | 3,649 RSF Shell Space







5760 Fleet Street, Suite 205 | 6,000 RSF







# 5760 Fleet Street, Suite 210 | 5,614 RSF Creative Spec Suite







## 5770 Fleet Street, Suite 100 | 16,771 RSF

#### **As-built Floor Plan**



### **Conceptual Floor Plan with New Tenant Entry**







The **Gym** 





















# TheQuad

A PREMIER CARLSBAD RANCH LOCATION

#### **ARIC STARCK**

Vice Chairman +1 760 431 4211 aric.starck@cushwake.com LIC #01325461

#### **MATTY SUNDBERG**

Senior Director +1 760 431 4232 matty.sundberg@cushwake.com LIC #01257446

1000 Aviara Parkway, Suite 100 Carlsbad, CA 92011 P +1 760 431 4200 | F +1 760 454 3869

www.cushmanwakefield.com