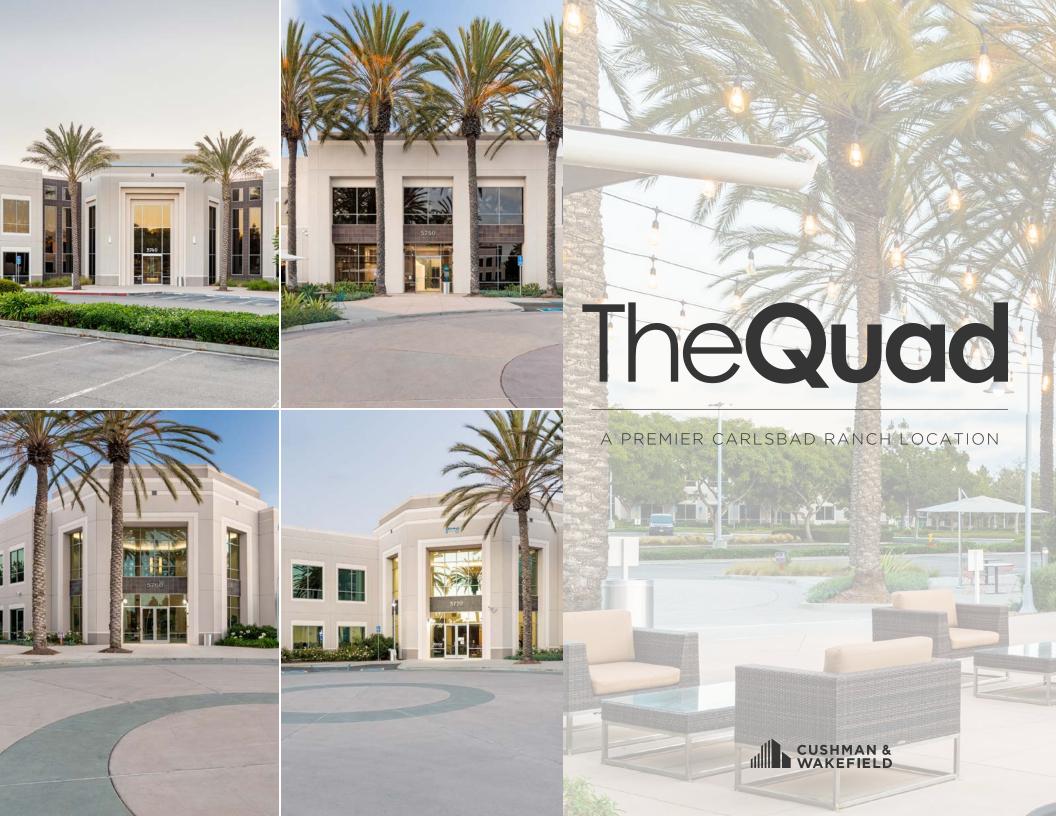

- Prestigious Carlsbad Ranch location
- Private balconies with panoramic views of the Pacific Ocean and Carlsbad Flower Fields
- Immediate access to I-5 via Cannon Road or Palomar Airport Road
- Close proximity to restaurants, hotels and other amenities
- New exterior improvements and on-site fitness center with showers & lockers
- Efficient floor plans with quality tenant improvements
- Monument and building signage available
- After hours security access system.





| BUILDING | BUILD-OUT   | SUITE   | SIZE (RSF) | AVAILABILITY | LEASE RATE    |
|----------|-------------|---------|------------|--------------|---------------|
| 5740     | Creative    | 100     | 3,921 RSF  | Now          | \$3.20/SF + E |
| 5740     | Traditional | 120     | 1,196 RSF  | Now          | \$3.20/SF +