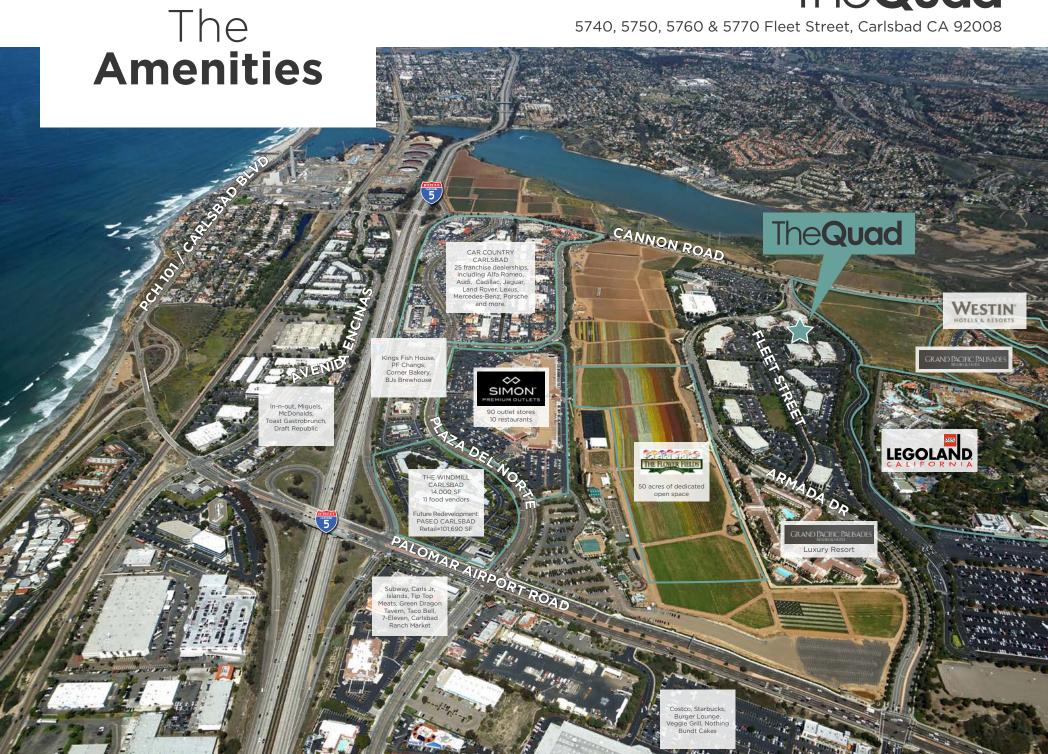

- Prestigious Carlsbad Ranch location
- Private balconies with panoramic views of the Pacific Ocean and Carlsbad Flower Fields
- Immediate access to I-5 via Cannon Road or Palomar Airport Road
- Close proximity to restaurants, hotels and other amenities
- New exterior improvements and on-site fitness center with showers & lockers
- Efficient floor plans with quality tenant improvements
- Monument and building signage available
- After hours security access system.