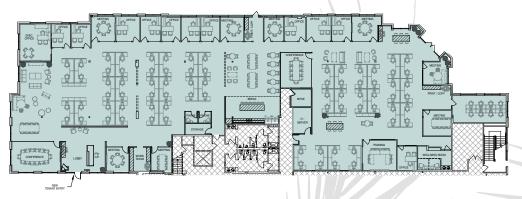

| \$3.20/SF + E |
| 5740     | Traditional | 150     | 4,115 RSF  | Now          | \$3.20/SF + E |
| 5740     | Creative    | 200     | 4,645 RSF  | Now          | \$3.20/SF + E |
| 5740     | Creative    | 260     | 5,561 RSF  | Now          | \$3.20/SF + E |
| 5740     | Creative    | 200/260 | 10,206 RSF | Now          | \$3.20/SF + E |
| 5760     | Shell       | 100A    | 3,649 RSF  | 90 Days      | \$3.20/SF + E |
| 5760     | Creative    | 205     | 6,000 RSF  | Now          | \$3.20/SF + E |
| 5760     | Creative    | 210     | 5,614 RSF  | Now          | \$3.20/SF + E |
| 5770     | Traditional | 100     | 16,771 RSF | Now          | \$3.20/SF + E |





# 5770 Fleet Street, Suite 100 | 16,771 RSF

## **As-built Floor Plan**



## **Conceptual Floor Plan with New Tenant Entry**





**5770 BUILDING** 

5770 - First Floor





The **Gym** 





















# TheQuad

A PREMIER CARLSBAD RANCH LOCATION

### **ARIC STARCK**

Vice Chairman +1 760 431 4211 aric.starck@cushwake.com

## **MATTY SUNDBERG**

Senior Director +1 760 431 4232 matty.sundberg@cushwake.com LIC #01257446

12830 El Camino Real, Suite 100 San Diego, CA 92130 P +1 858 452 6500

www.cushmanwakefield.com