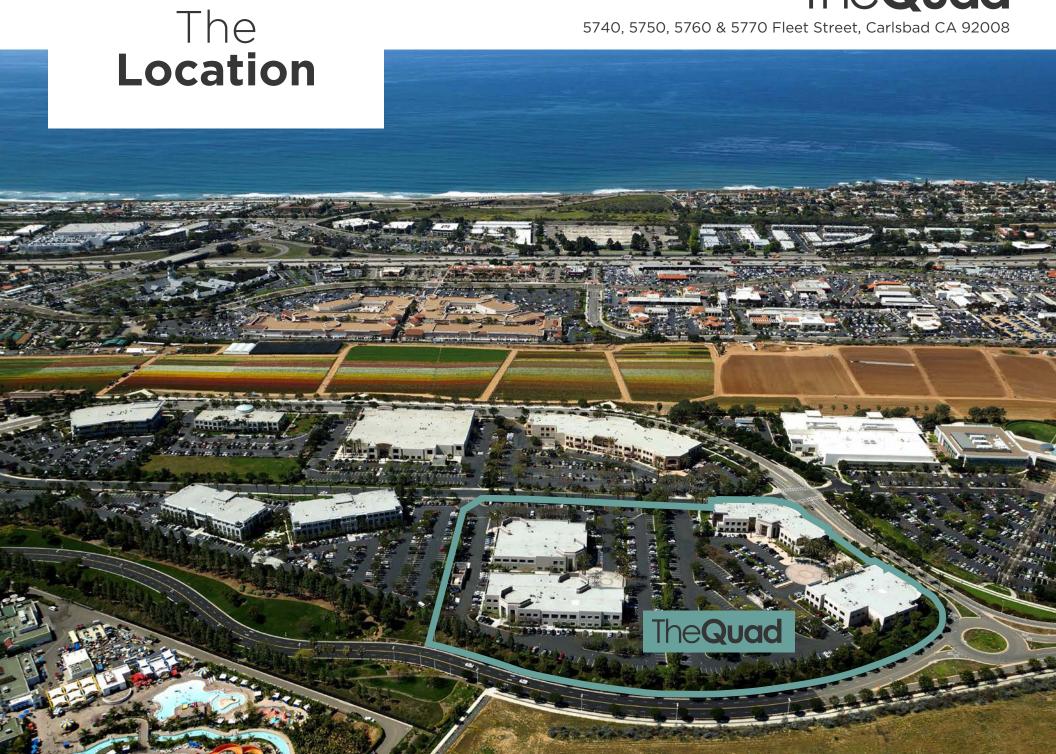

- Prestigious Carlsbad Ranch location
- Private balconies with panoramic views of the Pacific Ocean and Carlsbad Flower Fields
- Immediate access to I-5 via Cannon Road or Palomar Airport Road
- Close proximity to restaurants, hotels and other amenities
- New exterior improvements and on-site fitness center with showers & lockers
- Efficient floor plans with quality tenant improvements
- Monument and building signage available
- After hours security access system.

# TheQuad

A PREMIER CARLSBAD RANCH LOCATION