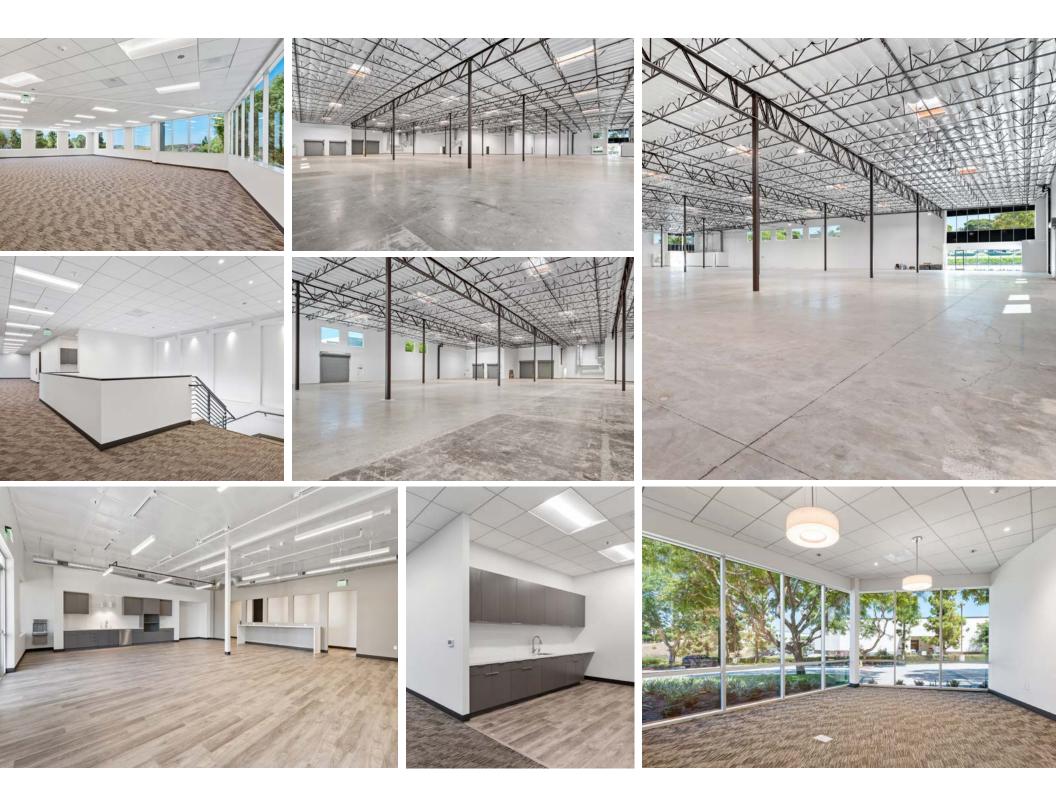

## PROPERTY HIGHLIGHTS

- Full renovation completed in June 2023 consisting of:
- » Class A, turn-key, spec office space consisting of 13,806 SF over 2 floors
- » Atrium style lobby with prestigious entry
- » State of the art master kitchen on ground floor
- » Connecting exterior seated patio
- » 3 additional coffee/break kitchen areas
- » Brand new men's/women's restrooms and shower facilities
- » Full painting of building exterior
- $\ensuremath{\text{\textit{y}}}$  New landscaping surrounding the perimeter of the building

- State of the art, freestanding 56,835 SF R&D/flex building
  - Prominent visibility from College Avenue in the Carlsbad Research Center (Carlsbad's most prestigious business park)
- Located directly adjacent to The Island @ Carlsbad retail center and food court
- P 193 surface parking spaces (3.4/1,000 SF)
- 2,000 amps, 277/480V power
- X 24'-28' clear height
- 2 dock, 3 grade level loading doors
- 0.6/2,000 fire sprinklers
- Lease rate: Negotiable
- Estimated NNN's: \$0.28/SF