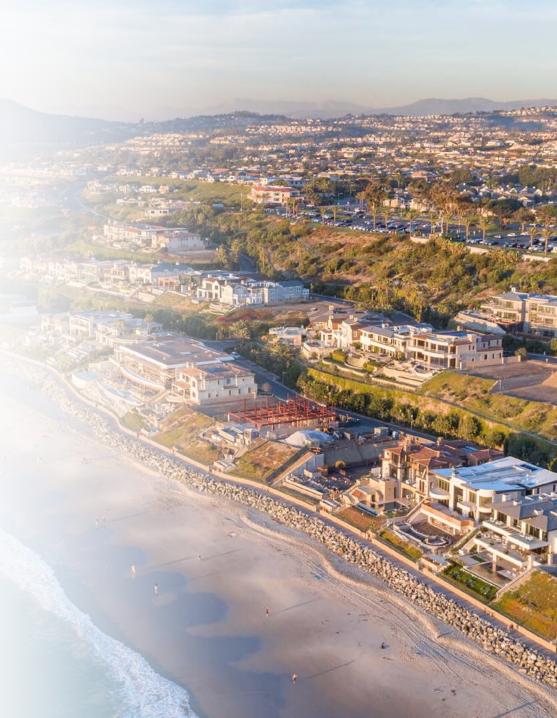

- State of the art, freestanding 56,835 SF R&D/flex building
  - Prominent visibility from College Avenue in the Carlsbad Research Center (Carlsbad's most prestigious business park)
- Located directly adjacent to The Island @ Carlsbad retail center and food court
- P 193 surface parking spaces (3.4/1,000 SF)
- 2,000 amps, 277/480V power
- X 24'-28' clear height
- 2 dock, 3 grade level loading doors
- 0.6/2,000 fire sprinklers
- Lease rate: Negotiable
- Estimated NNN's: \$0.28/SF

Close proximity to Crossings @ Carlsbad & Aviara Golf Club

3.1 Miles to Legoland & SEA LIFE Aquarium

6

1.3 Miles to 24 Hour Fitness Super Sport

2.8 Miles to Pristine Carlsbad Beaches

Professionally Owned & Managed By: