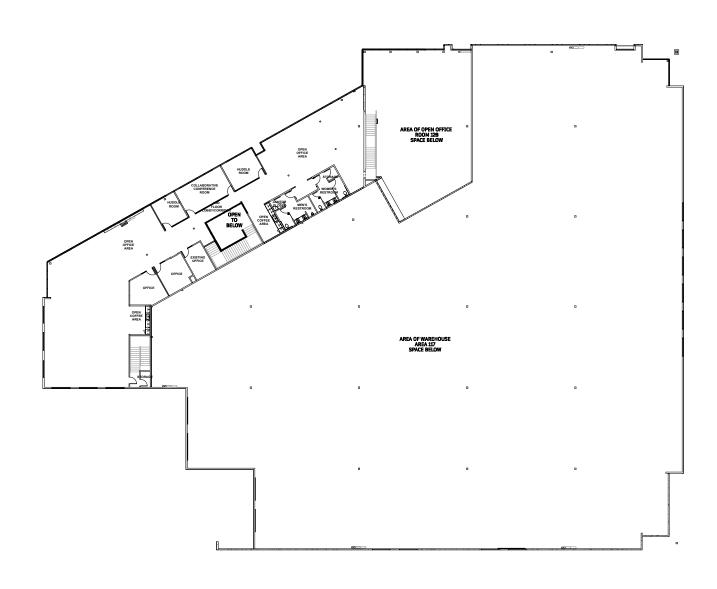

# FLOOR **PLAN**

1ST FLOOR OFFICE: 6,903 SF TOTAL OFFICE SPACE: 13,806 SF

## FLOOR **PLAN**

2ND FLOOR OFFICE: 6,903 SF TOTAL OFFICE SPACE: 13,806 SF

2.8 Miles to McClellan Palomar Airport

> A few steps from Island @ Carlsbad Retail Center & **Food Court**

Close proximity to Lodging & Corporate Housing