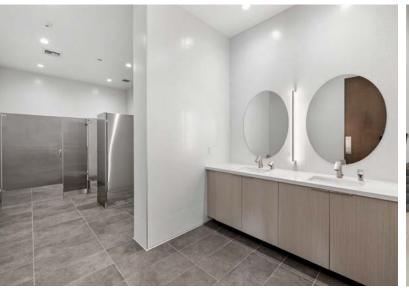

## PROPERTY HIGHLIGHTS

- Full renovation completed in June 2023 consisting of:
- » Class A, turn-key, spec office space consisting of 13,806 SF over 2 floors
- » Atrium style lobby with prestigious entry
- » State of the art master kitchen on ground floor
- » Connecting exterior seated patio
- » 3 additional coffee/break kitchen areas
- » Brand new men's/women's restrooms and shower facilities
- » Full painting of building exterior
- $\ensuremath{\text{\textit{y}}}$  New landscaping surrounding the perimeter of the building