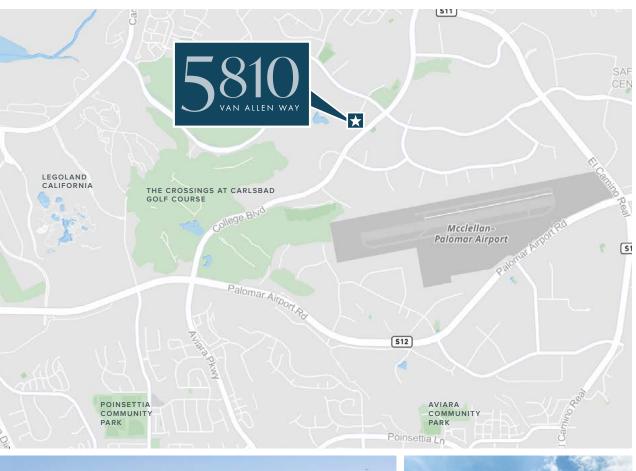

- State of the art, freestanding 56,835 SF R&D/flex building
  - Prominent visibility from College Avenue in the Carlsbad Research Center (Carlsbad's most prestigious business park)
- Located directly adjacent to The Island @ Carlsbad retail center and food court
- P 193 surface parking spaces (3.4/1,000 SF)
- 2,000 amps, 277/480V power
- X 24'-28' clear height
- 2 dock, 3 grade level loading doors
- 0.6/2,000 fire sprinklers
- Lease rate: Negotiable
- Estimated NNN's: \$0.28/SF

## FLOOR **PLAN**

2ND FLOOR OFFICE: 6,903 SF TOTAL OFFICE SPACE: 13,806 SF

2.8 Miles to McClellan Palomar Airport

> A few steps from Island @ Carlsbad Retail Center & **Food Court**

Close proximity to Lodging & Corporate Housing

Close proximity to Crossings @ Carlsbad & Aviara Golf Club

3.1 Miles to Legoland & SEA LIFE Aquarium

6

1.3 Miles to 24 Hour Fitness Super Sport

2.8 Miles to Pristine Carlsbad Beaches

Professionally Owned & Managed By: