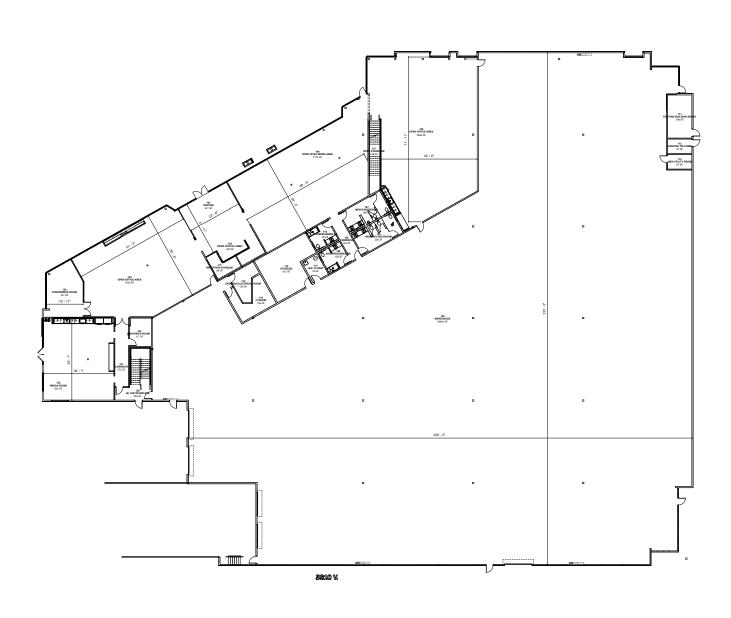

hen on ground floor
- » Connecting exterior seated patio
- » 3 additional coffee/break kitchen areas
- » Brand new men's/women's restrooms and shower facilities
- » Full painting of building exterior
- $\ensuremath{\text{\textit{y}}}$  New landscaping surrounding the perimeter of the building

- State of the art, freestanding 56,835 SF R&D/flex building
  - Prominent visibility from College Avenue in the Carlsbad Research Center (Carlsbad's most prestigious business park)
- Located directly adjacent to The Island @ Carlsbad retail center and food court
- P 193 surface parking spaces (3.4/1,000 SF)
- 2,000 amps, 277/480V power
- X 24'-28' clear height
- 2 dock, 3 grade level loading doors
- 0.6/2,000 fire sprinklers
- Lease rate: Negotiable
- Estimated NNN's: \$0.28/SF

# FLOOR **PLAN**





1ST FLOOR OFFICE: 6,903 SF TOTAL OFFICE SPACE: 13,806 SF

## FLOOR **PLAN**





2ND FLOOR OFFICE: 6,903 SF TOTAL OFFICE SPACE: 13,806 SF





































2.8 Miles to McClellan Palomar Airport

> A few steps from Island @ Carlsbad Retail Center & **Food Court**

Close proximity to Lodging & Corporate Housing

Close proximity to Crossings @ Carlsbad & Aviara Golf Club

3.1 Miles to Legoland & SEA LIFE Aquarium

6

1.3 Miles to 24 Hour Fitness Super Sport

2.8 Miles to Pristine Carlsbad Beaches











Professionally Owned & Managed By:

# The Blackmore Company

The Blackmore Company is a full service real estate company based in Carlsbad, California. Over the last 35 years, they have established themselves as one of Southern California's most successful owners and