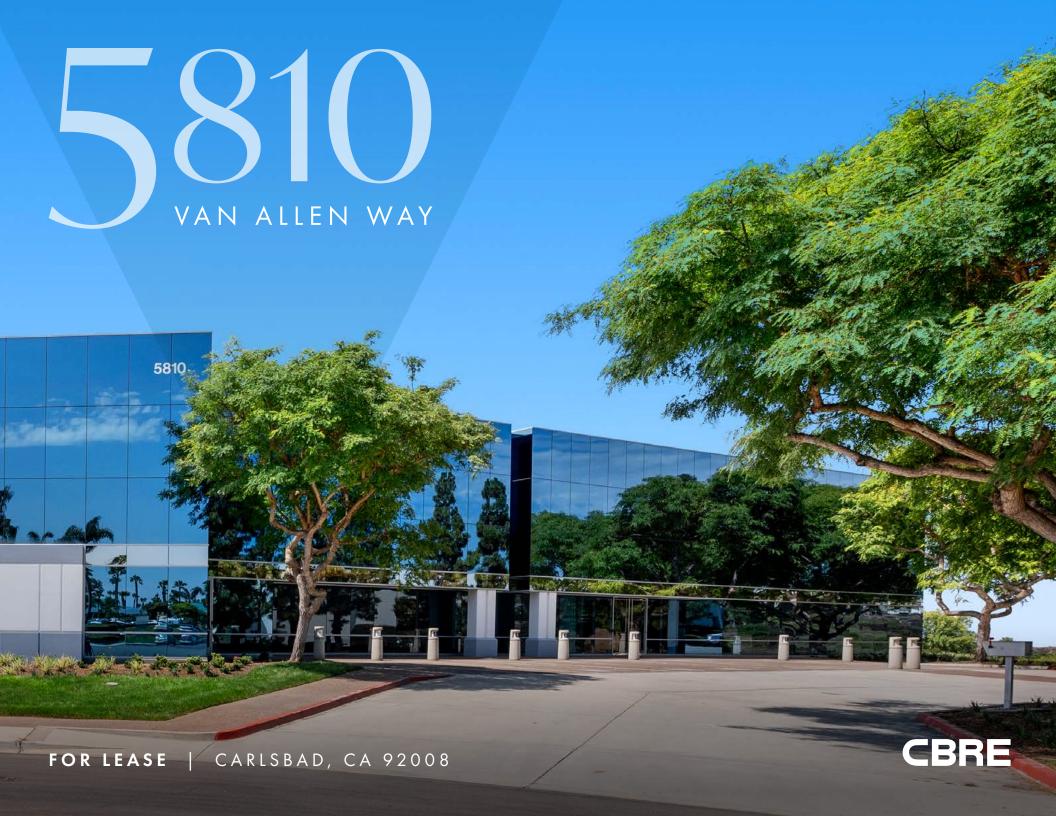

- State of the art, freestanding 56,835 SF R&D/flex building
  - Prominent visibility from College Avenue in the Carlsbad Research Center (Carlsbad's most prestigious business park)
- Located directly adjacent to The Island @ Carlsbad retail center and food court
- P 193 surface parking spaces (3.4/1,000 SF)
- 2,000 amps, 277/480V power
- X 24'-28' clear height
- 2 dock, 3 grade level loading doors
- 0.6/2,000 fire sprinklers
- Lease rate: Negotiable
- Estimated NNN's: \$0.28/SF