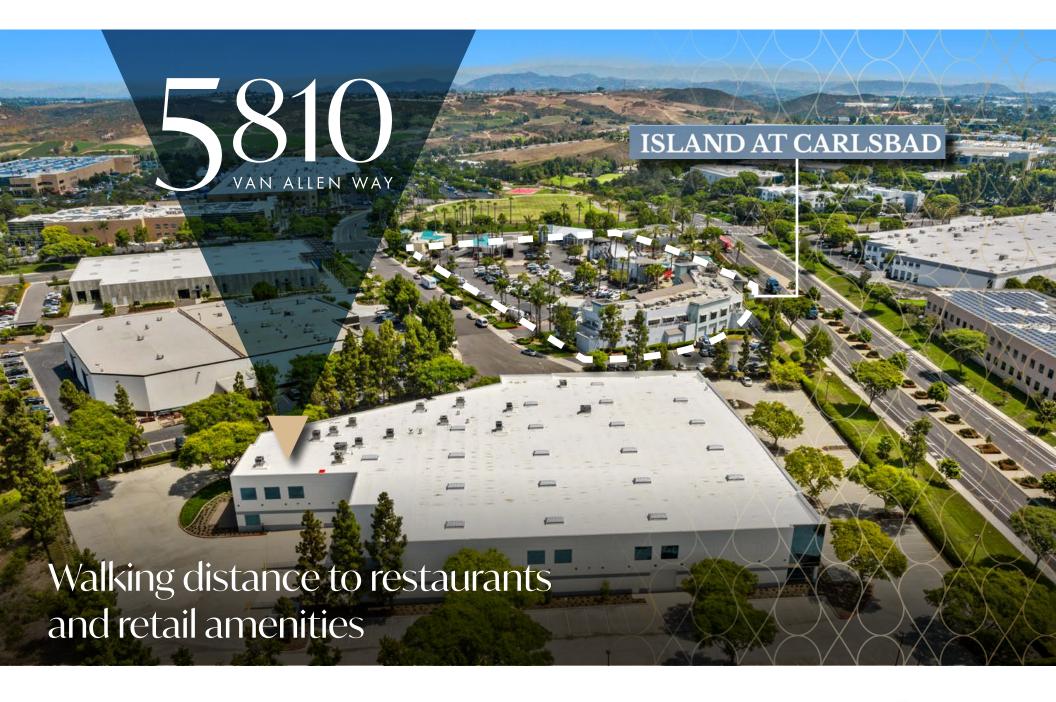

- State of the art, freestanding 56,835 SF R&D/flex building
  - Prominent visibility from College Avenue in the Carlsbad Research Center (Carlsbad's most prestigious business park)
- Located directly adjacent to The Island @ Carlsbad retail center and food court
- P 193 surface parking spaces (3.4/1,000 SF)
- 2,000 amps, 277/480V power
- X 24'-28' clear height
- 2 dock, 3 grade level loading doors
- 0.6/2,000 fire sprinklers
- Lease rate: Negotiable
- Estimated NNN's: \$0.28/SF

## FLOOR **PLAN**

2ND FLOOR OFFICE: 6,903 SF TOTAL OFFICE SPACE: 13,806 SF

2.8 Miles to McClellan Palomar Airport

> A few steps from Island @ Carlsbad Retail Center & **Food Court**

Close proximity to Lodging & Corporate Housing

Close proximity to Crossings @ Carlsbad & Aviara Golf Club

3.1 Miles to Legoland & SEA LIFE Aquarium

6

1.3 Miles to 24 Hour Fitness Super Sport

2.8 Miles to Pristine Carlsbad Beaches

Professionally Owned & Managed By: