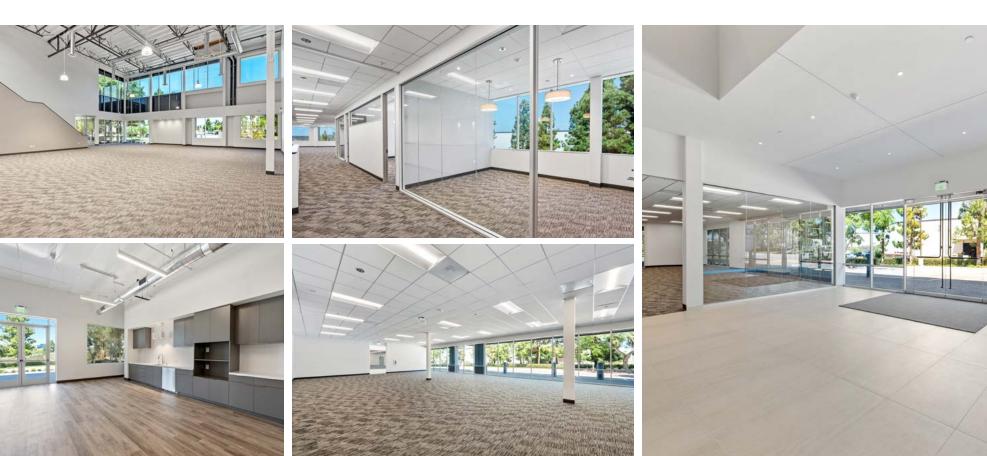

## PROPERTY HIGHLIGHTS

- Full renovation completed in June 2023 consisting of:
- » Class A, turn-key, spec office space consisting of 13,806 SF over 2 floors
- » Atrium style lobby with prestigious entry
- » State of the art master kitchen on ground floor
- » Connecting exterior seated patio
- » 3 additional coffee/break kitchen areas
- » Brand new men's/women's restrooms and shower facilities
- » Full painting of building exterior
- $\ensuremath{\text{\textit{y}}}$  New landscaping surrounding the perimeter of the building