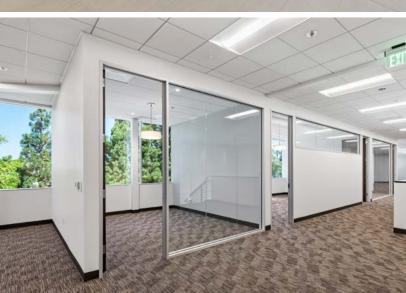

## PROPERTY HIGHLIGHTS

- Full renovation completed in June 2023 consisting of:
- » Class A, turn-key, spec office space consisting of 13,806 SF over 2 floors
- » Atrium style lobby with prestigious entry
- » State of the art master kitchen on ground floor
- » Connecting exterior seated patio
- » 3 additional coffee/break kitchen areas
- » Brand new men's/women's restrooms and shower facilities
- » Full painting of building exterior
- $\ensuremath{\text{\textit{y}}}$  New landscaping surrounding the perimeter of the building