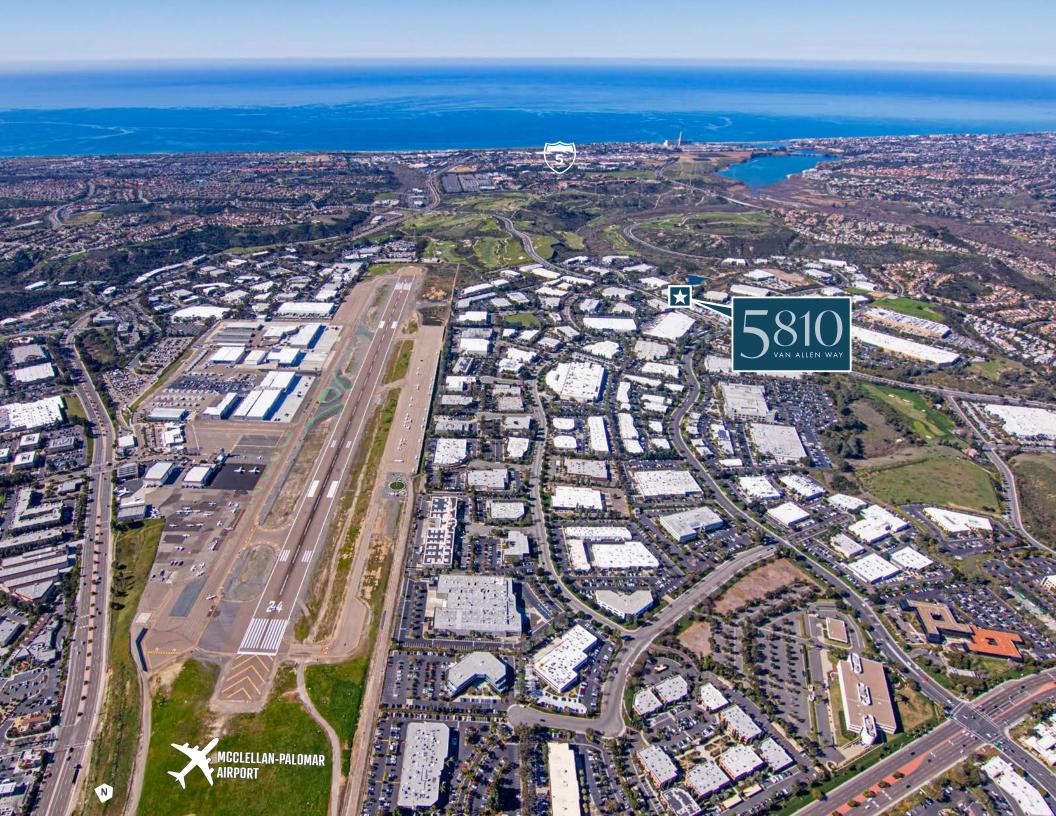

- State of the art, freestanding 56,835 SF R&D/flex building
  - Prominent visibility from College Avenue in the Carlsbad Research Center (Carlsbad's most prestigious business park)
- Located directly adjacent to The Island @ Carlsbad retail center and food court
- P 193 surface parking spaces (3.4/1,000 SF)
- 2,000 amps, 277/480V power
- X 24'-28' clear height
- 2 dock, 3 grade level loading doors
- 0.6/2,000 fire sprinklers
- Lease rate: Negotiable
- Estimated NNN's: \$0.28/SF

## FLOOR **PLAN**

2ND FLOOR OFFICE: 6,903 SF TOTAL OFFICE SPACE: 13,806 SF

2.8 Miles to McClellan Palomar Airport

> A few steps from Island @ Carlsbad Retail Center & **Food Court**

Close proximity to Lodging & Corporate Housing

Close proximity to Crossings @ Carlsbad & Aviara Golf Club

3.1 Miles to Legoland & SEA LIFE Aquarium

6

1.3 Miles to 24 Hour Fitness Super Sport

2.8 Miles to Pristine Carlsbad Beaches

Professionally Owned & Managed By: