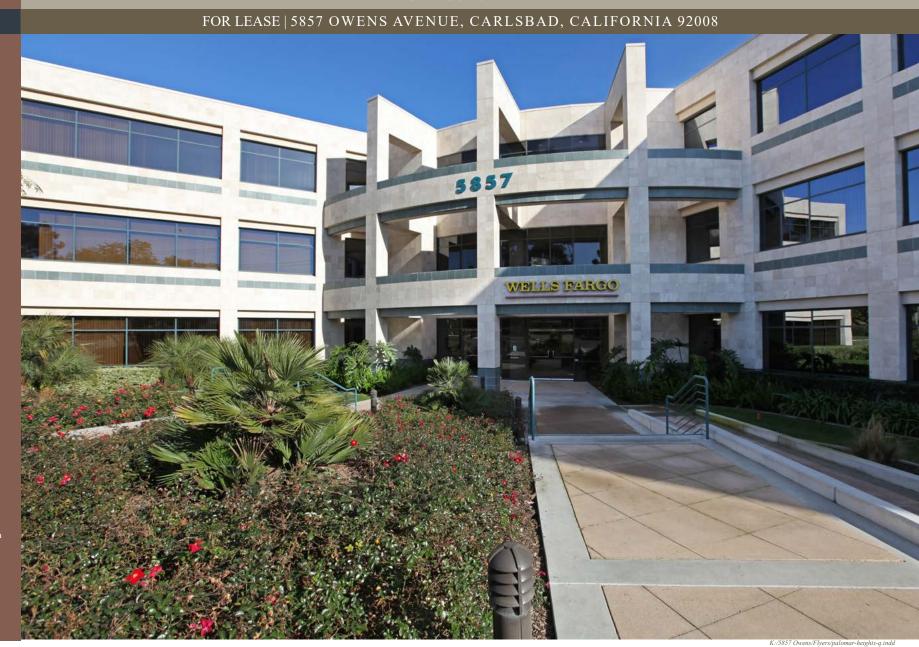

# FOR LEASE | 5857 OWENS AVENUE, CARLSBAD CALIFORNIA 92008

#### **FEATURES**

- Premier Class "A", 3-story, 67,860 SF office building
- Built in 2000
- Outstanding location just east of I-5 at the signalized intersection of Palomar Airport Road and Camino Vida Roble
- Located near restaurant, retail services and amenities such as the Aviara Park Hyatt, Legoland, the City of Carlsbad's new golf course, and a new regional park
- Travertine veneer & deep gray glass exterior
- 3-story glass lobby with bridges connecting freestanding elevator towers
- Open-air courtyard with palm trees and seating areas
- Men's & women's shower/lockers facilities
- Abundant parking with a ratio of 4.68/1,000 spaces per RSF
- Outdoor trellis-covered patio area
- Panoramic views
- Secured building (card access)
- On-site ATM and banking