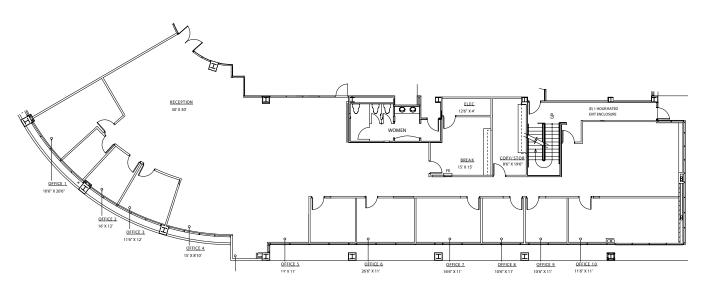

### **SUITE 102** 6,276 RSF

- Reception with double door entry off ground floor lobby
- 10 private glass-line offices
- Conference room
- Open office area
- Break room
- Tele / Data / Copy room
- Electrical room

## **SUITE 104** 2,316 RSF

- Reception
- *5 private offices*
- Conference room
- Open office area
- Break room
- Tele / Data / Copy room
- Electrical room