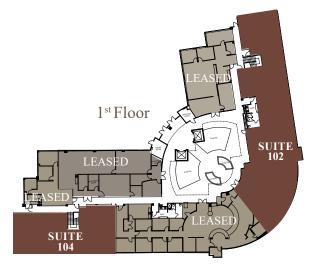

### **AVAILABILITY**

| SUITE                          | RSF        | AVAILABLE    | LEASE RATE     |
|--------------------------------|------------|--------------|----------------|
| 102                            | 6,276 RSF  | Vacant / Now | \$2.65/RSF + E |
| 104                            | 2,316 RSF  | Vacant / Now | \$2.65/RSF + E |
| 2nd Floor (Suites 200/202/210) | 22,689 RSF | 60 Days'     | \$2.65/RSF + E |

1st Floor 2<sup>nd</sup> Floor 3<sup>rd</sup> Floor

FOR MORE

Justin Halenza +1 760 431 4221

Matty Sundberg +1 760 431 4232 matty.sundberg@cushwake.com LIC #01257446

Carlsbad, CA 92011

SUITE 102

FOR MORE

Justin Halenza +1 760 431 4221 justin.halenza@cushwake.com LIC #01238120

### **SUITE 102** 6,276 RSF

- Reception with double door entry off ground floor lobby
- 10 private glass-line offices
- Conference room
- Open office area
- Break room
- Tele / Data / Copy room
- Electrical room

## **SUITE 104** 2,316 RSF

- Reception
- *5 private offices*
- Conference room
- Open office area
- Break room
- Tele / Data / Copy room
- Electrical room