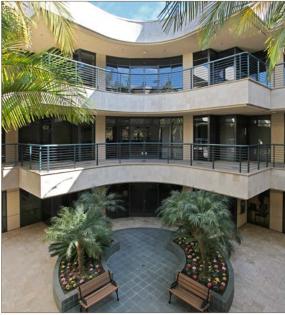

#### **FEATURES**

- Premier Class "A", 3-story, 67,860 SF office building
- Built in 2000
- Outstanding location just east of I-5 at the signalized intersection of Palomar Airport Road and Camino Vida Roble
- Located near restaurant, retail services and amenities such as the Aviara Park Hyatt, Legoland, the City of Carlsbad's new golf course, and a new regional park
- Travertine veneer & deep gray glass exterior
- 3-story glass lobby with bridges connecting freestanding elevator towers
- Open-air courtyard with palm trees and seating areas
- Men's & women's shower/lockers facilities
- Abundant parking with a ratio of 4.68/1,000 spaces per RSF
- Outdoor trellis-covered patio area
- Panoramic views
- Secured building (card access)
- On-site ATM and banking