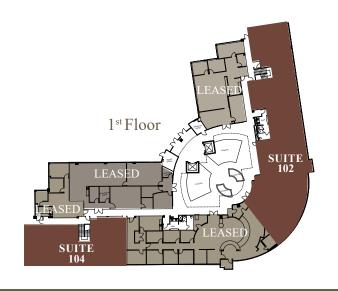

### **AVAILABILITY**

| SUITE                          | RSF        | AVAILABLE    | LEASE RATE     |
|--------------------------------|------------|--------------|----------------|
| 102                            | 6,276 RSF  | Vacant / Now | \$2.65/RSF + E |
| 104                            | 2,316 RSF  | Vacant / Now | \$2.65/RSF + E |
| 2nd Floor (Suites 200/202/210) | 22,689 RSF | 60 Days'     | \$2.65/RSF + E |

### **SUITE 102** 6,276 RSF

- Reception with double door entry off ground floor lobby
- 10 private glass-line offices
- Conference room
- Open office area
- Break room
- Tele / Data / Copy room
- Electrical room

## **SUITE 104** 2,316 RSF

- Reception
- *5 private offices*
- Conference room
- Open office area
- Break room
- Tele / Data / Copy room
- Electrical room