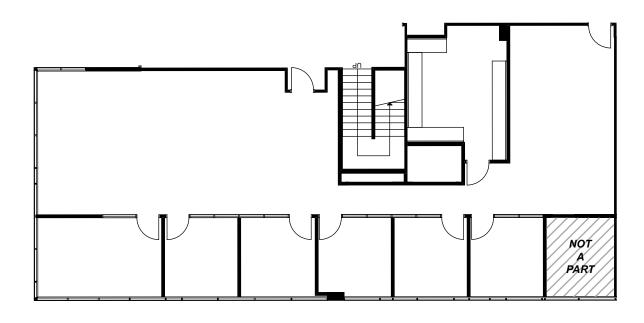

## **SUITE 104** 2,316 RSF

- Reception
- *5 private offices*
- Conference room
- Open office area
- Break room
- Tele / Data / Copy room
- Electrical room