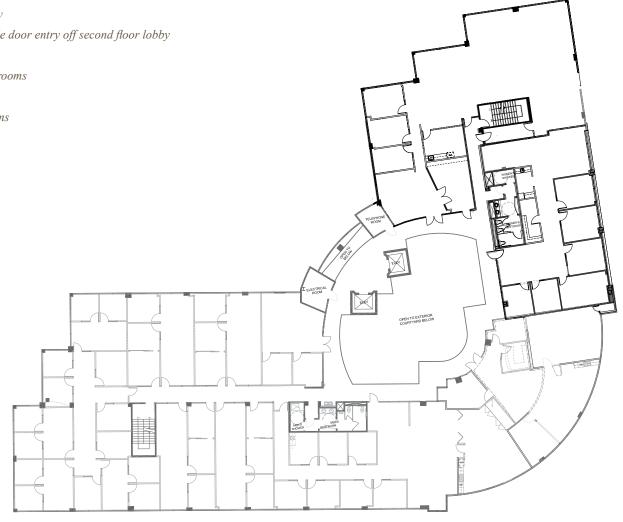

### SUITES 200/202/210

### 22,689 RSF

Full floor opportunity

Reception with double door entry off second floor lobby

Private offices

Multiple conference rooms

Open office areas

Mail / copy / fax rooms

Bistro / Coffee Bar

Break rooms

Storage

Server room

FOR MORE

Justin Halenza +1 760 431 4221 justin.halenza@cushwake.com LIC #01238120

Matty Sundberg +1 760 431 4232 matty.sundberg@cushwake.com LIC #01257446

Carlsbad, CA 92011

www.cushmanwakefield.com