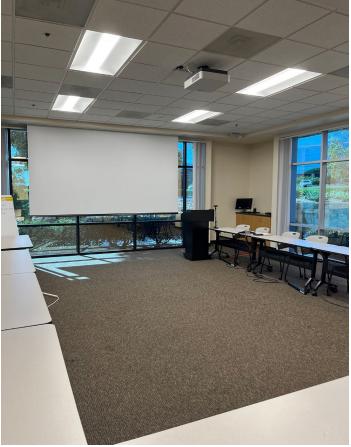

#### Option 3:

1st floor only, 5,798 SF

- Plug & Play
- Extensive Natural Light
- Break Room
- Significant amount of existing, private offices