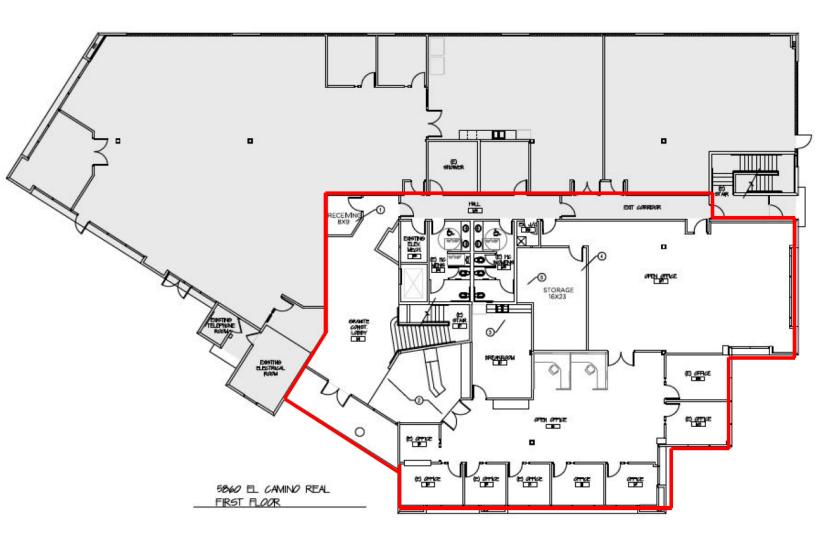

### FLOOR PLAN

1st Floor

#### Option 3:

1st floor only, 5,798 SF

- Plug & Play
- Extensive Natural Light
- Break Room
- Significant amount of existing, private offices