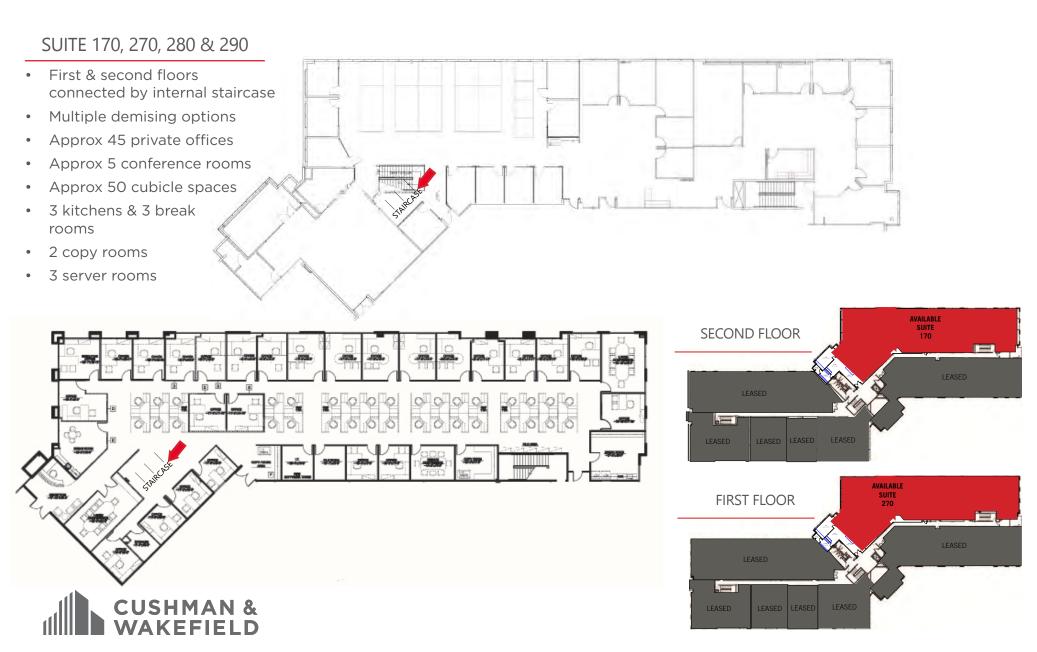

### **AVAILABILE FOR SUBLEASE**

| SUITE #              | SQUARE-FEET | AVAILABLE  | COMMENTS                                                                            |
|----------------------|-------------|------------|-------------------------------------------------------------------------------------|
| 170, 270, 280, & 290 | 23,235 RSF  | 30-60 Days | Two floors connected by internal staircase, furniture and fixtures can be available |
| DEMISING OPTIONS     |             |            |                                                                                     |
| 170 & 270            | 18,148 RSF  | 30-60 Days | Two floors connected by internal staircase                                          |
| 280                  | 1,916 RSF   | 30-60 Days | Reception area, 5 private offices, kitchen, open office area, server room           |
| 290                  | 3,261 RSF   | 30-60 Days | Reception, conference room, 6 private offices, open office area, break & copy rooms |

### SUITE 170 & 270 (18,148 SF)

- · Connected by internal staircase
- Reception area
- Multipurpose classroom or presentation space
- Approx. 35 private offices,
   40 cubicles & 1 exec. office space
- 3 Conference rooms
- 1 Kitchen & 2 break areas
- 2 Copy rooms
- 2 Storage rooms
- 2 Server rooms