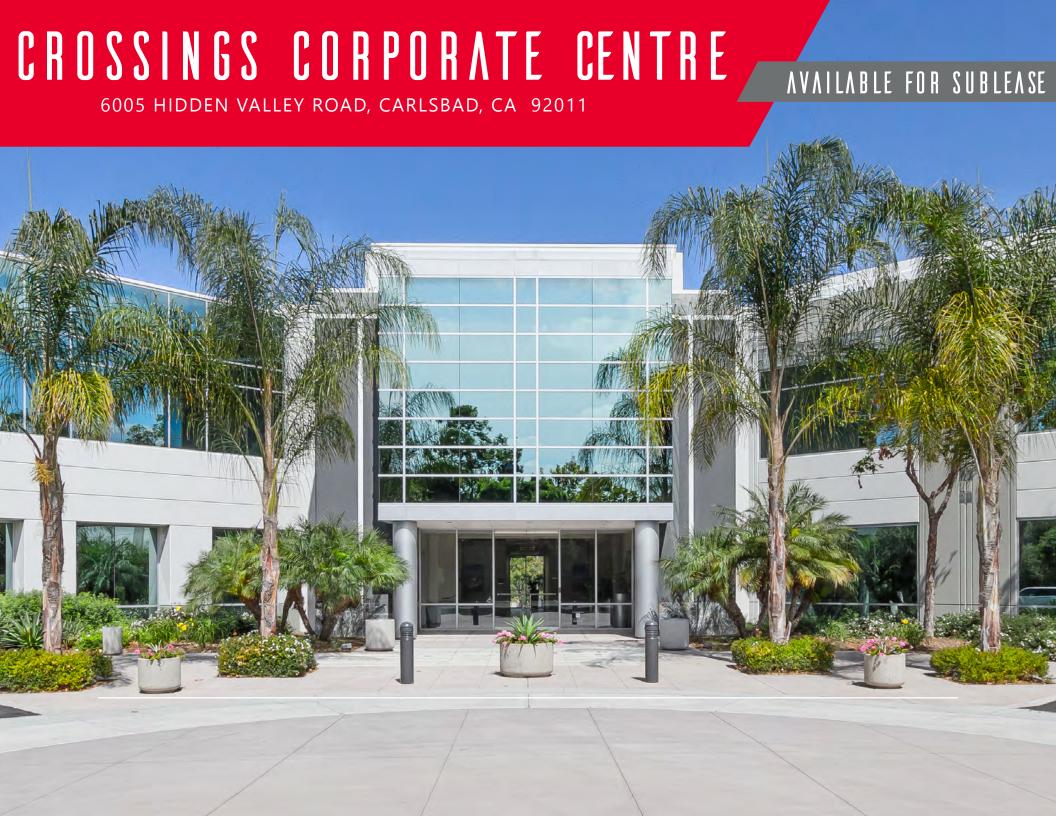

6005 HIDDEN VALLEY ROAD, CARLSBAD, CA 92011

#### **FEATURES**:

- 71,563 SF Class "A" Office building with an outstanding location in the heart of Carlsbad
- Located near amenities such as the Park Hyatt Resort, Legoland, The Crossings at Carlsbad Golf Course, and a regional park
- Available for sublease through October of 2024
- Abundant parking with a ratio of 4.07 spaces per 1,000 RSF
- Efficient 12% load factor
- AT&T DSL internet available service & Cox fiber internet service available (all speeds)
- · Can be delivered fully furnished