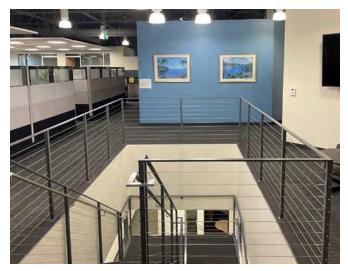

taircase                                          |
| 280                  | 1,916 RSF   | 30-60 Days | Reception area, 5 private offices, kitchen, open office area, server room           |
| 290                  | 3,261 RSF   | 30-60 Days | Reception, conference room, 6 private offices, open office area, break & copy rooms |



6005 HIDDEN VALLEY ROAD, CARLSBAD, CA 92011



6005 HIDDEN VALLEY ROAD, CARLSBAD, CA 92011

### SUITE 170 & 270 (18,148 SF)

- · Connected by internal staircase
- Reception area
- Multipurpose classroom or presentation space
- Approx. 35 private offices,
   40 cubicles & 1 exec. office space
- 3 Conference rooms
- 1 Kitchen & 2 break areas
- 2 Copy rooms
- 2 Storage rooms
- 2 Server rooms





6005 HIDDEN VALLEY ROAD, CARLSBAD, CA 92011

### PHOTO GALLERY















6005 HIDDEN VALLEY ROAD, CARLSBAD, CA 92011

#### **DRIVE TIMES & DISTANCES**



1 MILE 2 MINUTES 1.6 MILES 4 MINUTES

2.3 MILES 5 MINUTES

4.2 MILES 8 MINUTES

5.3 MILES
11 MINUTES

55 MILES 56 MINUTES 32 MILES 36 MINUTES

Interstate 5 Freeway

Pacific Ocean

Palomar Airport

Carlsbad Village

Highway 78

Orange County (Irvine)

Downtown San Diego



6005 HIDDEN VALLEY ROAD, CARLSBAD, CA 92011

### **LOCATION**





### BROOKS CAMPBELL

+1 760 431 4215

brooks.campbell@cushwake.com CA License 01380901

#### JOE ANDERSON

+1 760 431 4209

joe.anderson@cushwake.com CA License 01380901



Cushman & Wakefield 1000 Aviara Pkwy, Suite 100 Carlsbad, CA 92011 T +1 760 431 4200 F +1 760 454 3869 www.cushmanwakefield.com

View Site Specific COVID-19 Prevention Plan