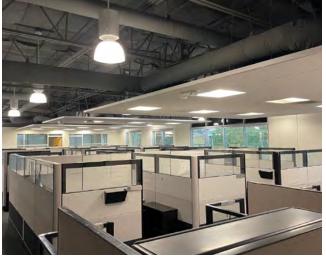

staircase                                          |
| 280                  | 1,916 RSF   | 30-60 Days | Reception area, 5 private offices, kitchen, open office area, server room           |
| 290                  | 3,261 RSF   | 30-60 Days | Reception, conference room, 6 private offices, open office area, break & copy rooms |



6005 HIDDEN VALLEY ROAD, CARLSBAD, CA 92011



6005 HIDDEN VALLEY ROAD, CARLSBAD, CA 92011

### SUITE 170 & 270 (18,148 SF)

- · Connected by internal staircase
- Reception area
- Multipurpose classroom or presentation space
- Approx. 35 private offices,
   40 cubicles & 1 exec. office space
- 3 Conference rooms
- 1 Kitchen & 2 break areas
- 2 Copy rooms
- 2 Storage rooms
- 2 Server rooms





6005 HIDDEN VALLEY ROAD, CARLSBAD, CA 92011

### PHOTO GALLERY















6005 HIDDEN VALLEY ROAD, CARLSBAD, CA 92011

#### **DRIVE TIMES & DISTANCES**



1 MILE 2 MINUTES 1.6 MILES 4 MINUTES

2.3 MILES 5 MINUTES

4.2 MILES 8 MINUTES

5.3 MILES
11 MINUTES

55 MILES 56 MINUTES 32 MILES 36 MINUTES

Interstate 5 Freeway

Pacific Ocean

Palomar Airport

Carlsbad Village

Highway 78

Orange County (Irvine)

Downtown San Diego



6005 HIDDEN VALLEY ROAD, CARLSBAD, CA 92011

### **LOCATION**





### BROOKS CAMPBELL

+1 760 431 4215

brooks.campbell@cushwake.com CA License 01380901

#### JOE ANDERSON

+1 760 431 4209

joe.anderson@cushwake.com CA License 01380901



Cushman & Wakefield 1000 Aviara Pkwy, Suite 100 Carlsbad, CA 92011 T +1 760 431 4200 F +1 760 454 3869 www.cushmanwakefield.com

View Site Specific COVID-19 Prevention Plan