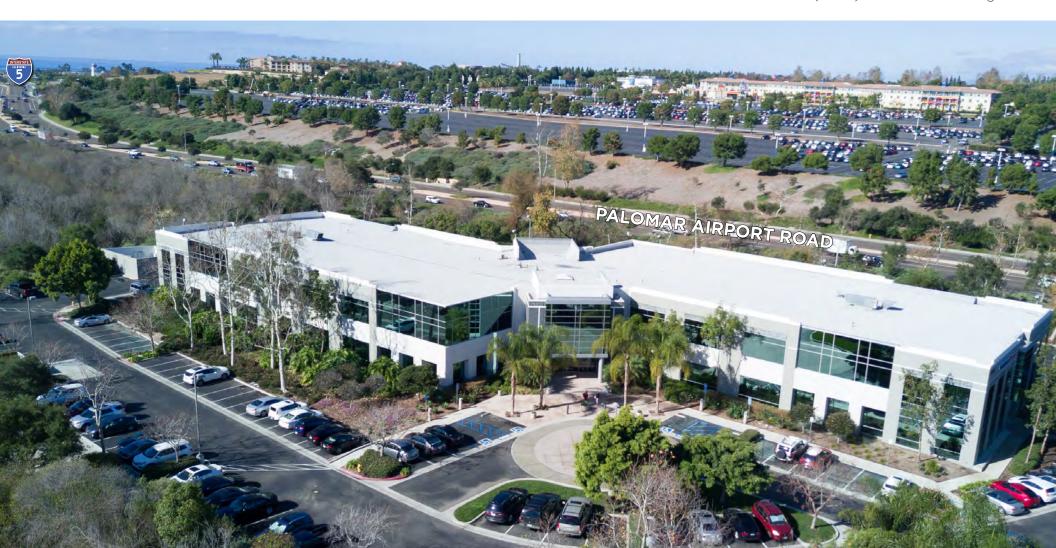

6005 HIDDEN VALLEY ROAD, CARLSBAD, CA 92011

#### **FEATURES**:

- 71,563 SF Class "A" Office building with an outstanding location in the heart of Carlsbad
- Located near amenities such as the Park Hyatt Resort, Legoland, The Crossings at Carlsbad Golf Course, and a regional park
- Available for sublease through October of 2024
- Abundant parking with a ratio of 4.07 spaces per 1,000 RSF
- Efficient 12% load factor
- AT&T DSL internet available service & Cox fiber internet service available (all speeds)
- · Can be delivered fully furnished