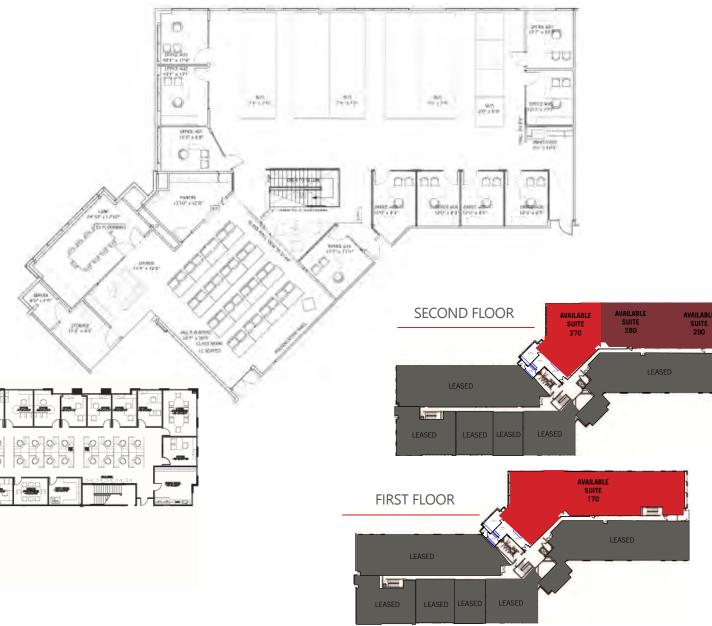

### **AVAILABILE FOR SUBLEASE**

| SUITE #              | SQUARE-FEET | AVAILABLE  | COMMENTS                                                                            |
|----------------------|-------------|------------|-------------------------------------------------------------------------------------|
| 170, 270, 280, & 290 | 23,235 RSF  | 30-60 Days | Two floors connected by internal staircase, furniture and fixtures can be available |
| DEMISING OPTIONS     |             |            |                                                                                     |
| 170 & 270            | 18,148 RSF  | 30-60 Days | Two floors connected by internal staircase                                          |
| 280                  | 1,916 RSF   | 30-60 Days | Reception area, 5 private offices, kitchen, open office area, server room           |
| 290                  | 3,261 RSF   | 30-60 Days | Reception, conference room, 6 private offices, open office area, break & copy rooms |

### SUITE 170 & 270 (18,148 SF)

- · Connected by internal staircase
- Reception area
- Multipurpose classroom or presentation space
- Approx. 35 private offices,
   40 cubicles & 1 exec. office space
- 3 Conference rooms
- 1 Kitchen & 2 break areas
- 2 Copy rooms
- 2 Storage rooms
- 2 Server rooms