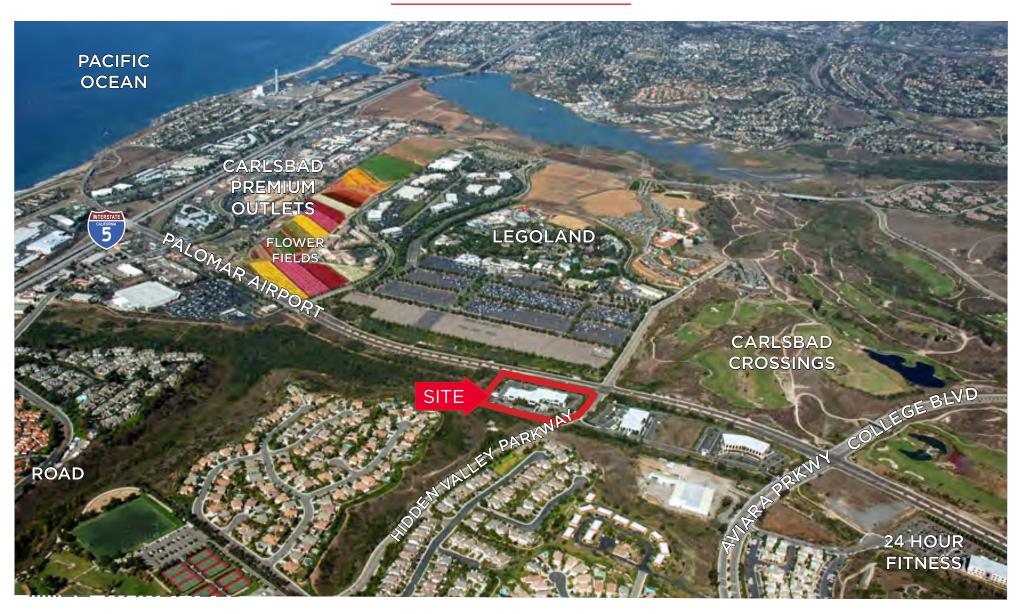

### **LOCATION**

#### **DRIVE TIMES & DISTANCES**

1 MILE 2 MINUTES 1.6 MILES 4 MINUTES

2.3 MILES 5 MINUTES

4.2 MILES 8 MINUTES

5.3 MILES
11 MINUTES

55 MILES 56 MINUTES 32 MILES 36 MINUTES

Interstate 5 Freeway

Pacific Ocean

Palomar Airport

Carlsbad Village

Highway 78

Orange County (Irvine)

Downtown San Diego

6005 HIDDEN VALLEY ROAD, CARLSBAD, CA 92011