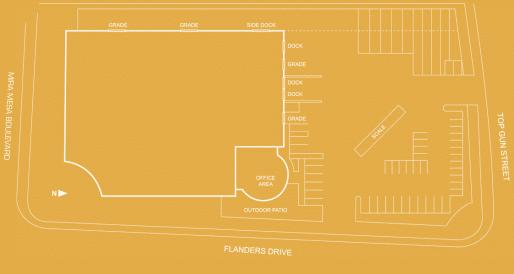

## SITE PLAN

(4) Grade Level Doors

(4) Dock High Doors

Three Phase Power

Truck Scale

Sprinklered

25' Clear Height

Asking Lease Rate: \$1.05 Gross