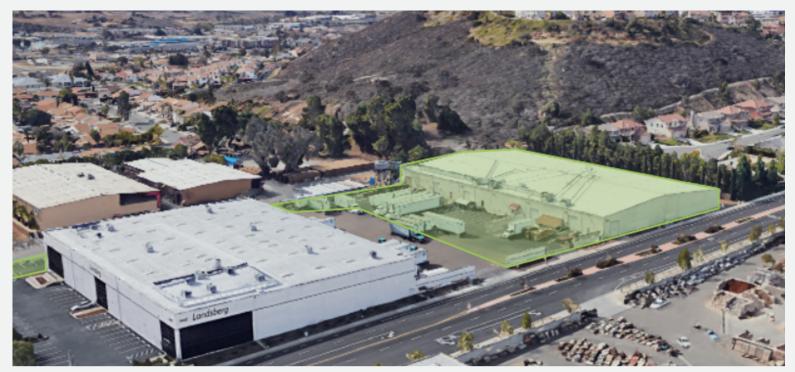

# DOCK HIGH DISTRIBUTION FACILITY WITH CLEAR SPAN WAREHOUSE



664 N Twin Oaks Valley Road San Marcos, CA 92069

Available For Sublease | 47,996 SF | \$1.10/SF (NNN \$0.19/SF)



#### **EXCLUSIVE CONTACT**

Jason Smithson Senior Vice President jsmithson@naisandiego.com 619.241.2394 LIC # 01477835







### 664 N Twin Oaks Valley Road, San Marcos, CA 92069

47,996 Square Foot | Dock High Distribution Facility / Clear Span Warehouse

Available: With 30 days notice

Term Expiration: 9/30/26 Rate: \$1.10/SF (NNN \$0.19/SF)

Potential for Direct Deal

DO NOT DISTURB TENANT



### PROPERTY HIGHLIGHTS

- -47,996 Square Foot Freestanding Industrial Distribution Facility
- -Excellent Location/Freeway Access to 1-78
- -Large Truck Court with 45 parking spaces
- -Fully Fenced Property with Access to N Twin Oaks Valley Road and W Borden Road
- -Propane Compressor/Pad
- -Zoning: (C) Commercial

#### Warehouse:

- -Clear Span Warehouse (Approximately 165' x 280')
- -Clear Height: 17'-27'
- -Power: 2000 AMPs/480 V
- -Utilities: Gas and Airlines
- -Shipping and Receiving Office
- -5 Restrooms

###