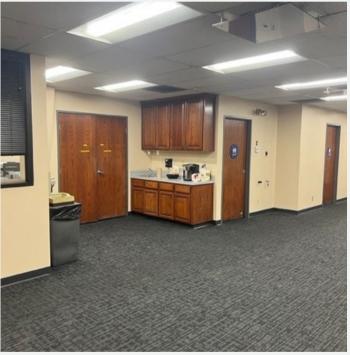

#### Warehouse:

- -Clear Span Warehouse (Approximately 165' x 280')
- -Clear Height: 17'-27'
- -Power: 2000 AMPs/480 V
- -Utilities: Gas and Airlines
- -Shipping and Receiving Office
- -5 Restrooms

#### First Floor:

- -Reception
- -2 Privates
- -Open Office / Storage
- -Break Area with Built ins