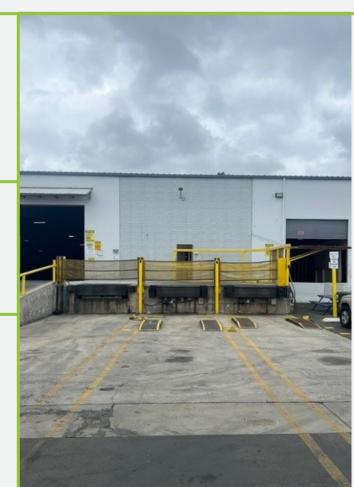

#### Loading:

- -Platform: 4 positions with two levelers
- -3 Single Dock Positions with two levelers
- -2 Dock Ramps
- -Shipping and Receiving Office

Office: 2,332 SF

## PROPERTY PHOTOS