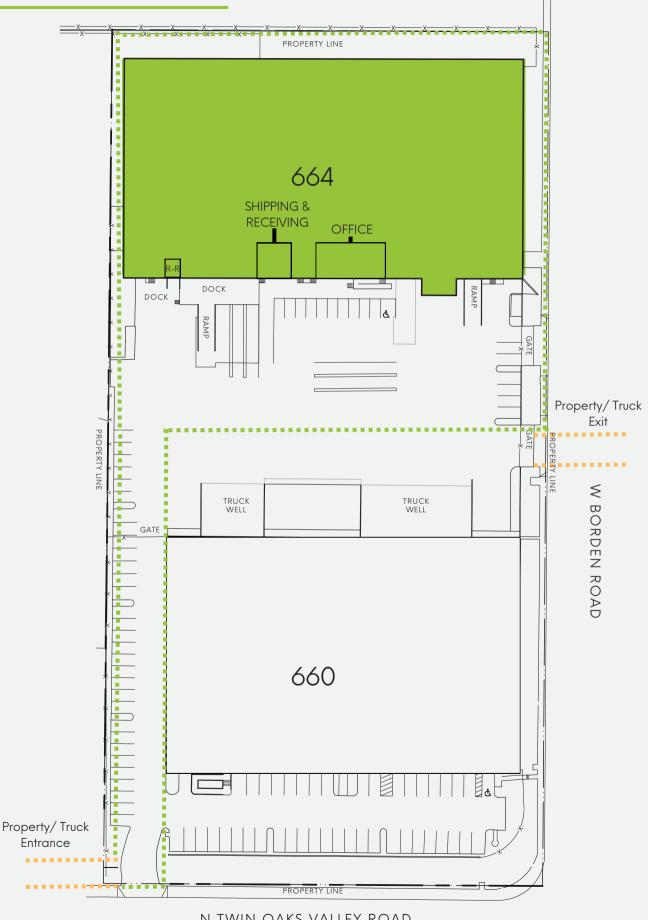

o 1-78
- -Large Truck Court with 45 parking spaces
- -Fully Fenced Property with Access to N Twin Oaks Valley Road and W Borden Road
- -Propane Compressor/Pad
- -Zoning: (C) Commercial

#### Warehouse:

- -Clear Span Warehouse (Approximately 165' x 280')
- -Clear Height: 17'-27'
- -Power: 2000 AMPs/480 V
- -Utilities: Gas and Airlines
- -Shipping and Receiving Office
- -5 Restrooms

#### Loading:

- -Platform: 4 positions with two levelers
- -3 Single Dock Positions with two levelers
- -2 Dock Ramps
- -Shipping and Receiving Office

Office: 2,332 SF

#### First Floor:

- -Reception
- -2 Privates
- -Open Office / Storage
- -Break Area with Built ins

#### Second Floor:

Mezzanine

- Open Office
- Private Office
- Shower



## PROPERTY PHOTOS









# OFFICE PHOTOS









### SITE PLAN



N TWIN OAKS VALLEY ROAD

= SUBJECT PROPERTY

### LOCATION