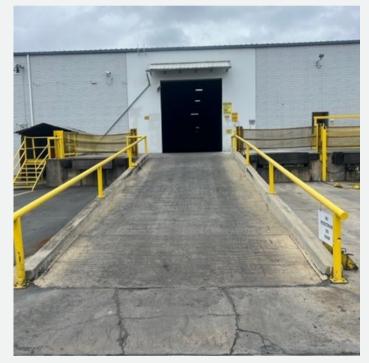

#### Loading:

- -Platform: 4 positions with two levelers
- -3 Single Dock Positions with two levelers
- -2 Dock Ramps
- -Shipping and Receiving Office

Office: 2,332 SF

## PROPERTY PHOTOS