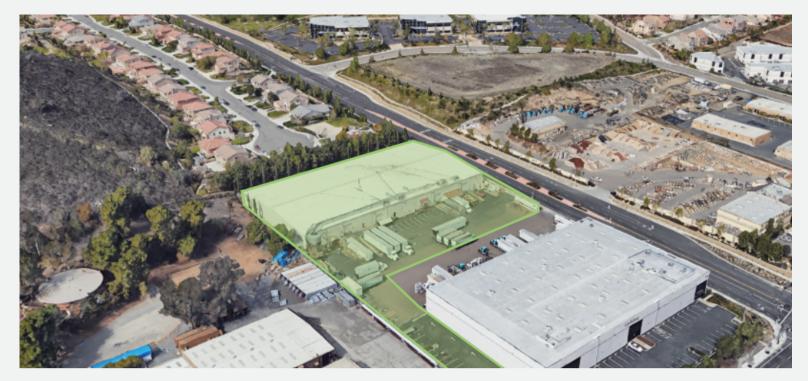

# DOCK HIGH DISTRIBUTION FACILITY WITH CLEAR SPAN WAREHOUSE



664 N Twin Oaks Valley Road San Marcos, CA 92069

Available For Sublease | 47,996 SF | \$1.10/SF (NNN \$0.19/SF)



#### **EXCLUSIVE CONTACT**

Jason Smithson Senior Vice President jsmithson@naisandiego.com 619.241.2394 LIC # 01477835







### 664 N Twin Oaks Valley Road, San Marcos, CA 92069

47,996 Square Foot | Dock High Distribution Facility / Clear Span Warehouse

Available: With 30 days notice

Term Expiration: 9/30/26 Rate: \$1.10/SF (NNN \$0.19/SF)

Potential for Direct Deal

DO NOT DISTURB TENANT



### PROPERTY HIGHLIGHTS

- -47,996 Square Foot Freestanding Industrial Distribution Facility
- -Excellent Location/Freeway Access to 1-78
- -Large Truck Court with 45 parking spaces
- -Fully Fenced Property with Access to N Twin Oaks Valley Road and W Borden Road
- -Propane Compressor/Pad
- -Zoning: (C) Commercial

#### Warehouse:

- -Clear Span Warehouse (Approximately 165' x 280')
- -Clear Height: 17'-27'
- -Power: 2000 AMPs/480 V
- -Utilities: Gas and Airlines
- -Shipping and Receiving Office
- -5 Restrooms

#### Loading:

- -Platform: 4 positions with two levelers
- -3 Single Dock Positions with two levelers
- -2 Dock Ramps
- -Shipping and Receiving Office

Office: 2,332 SF

#### First Floor:

- -Reception
- -2 Privates
- -Open Office / Storage
- -Break Area with Built ins

#### Seco