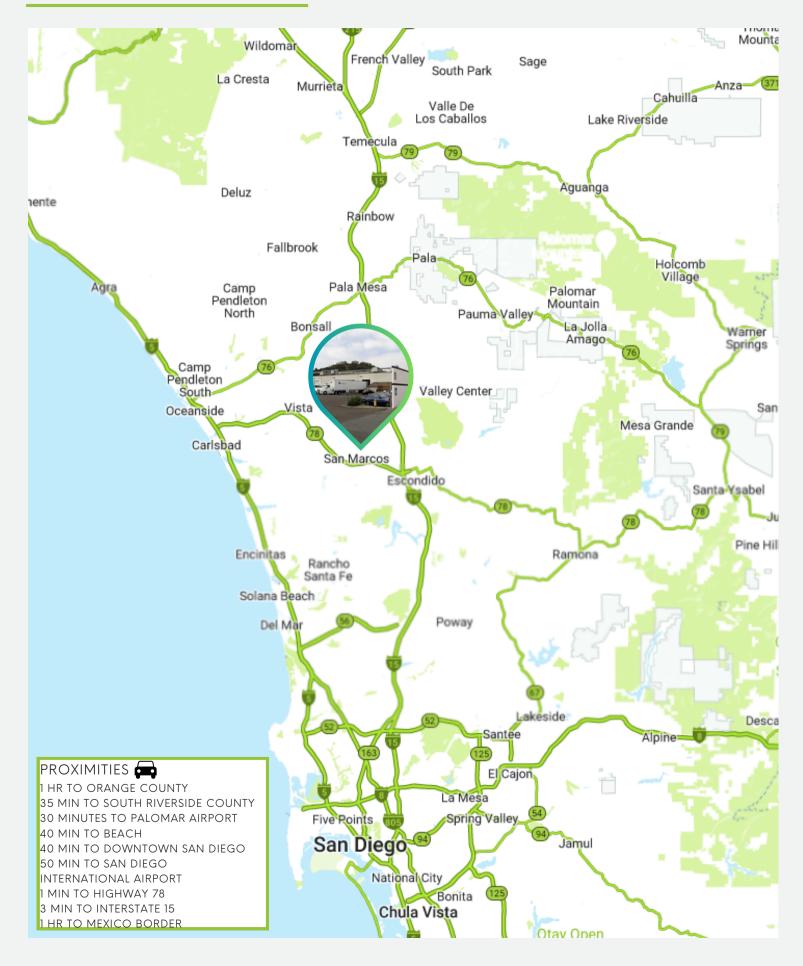

enced Property with Access to N Twin Oaks Valley Road and W Borden Road
- -Propane Compressor/Pad
- -Zoning: (C) Commercial

#### Warehouse:

- -Clear Span Warehouse (Approximately 165' x 280')
- -Clear Height: 17'-27'
- -Power: 2000 AMPs/480 V
- -Utilities: Gas and Airlines
- -Shipping and Receiving Office
- -5 Restrooms

#### Loading:

- -Platform: 4 positions with two levelers
- -3 Single Dock Positions with two levelers
- -2 Dock Ramps
- -Shipping and Receiving Office

Office: 2,332 SF

#### First Floor:

- -Reception
- -2 Privates
- -Open Office / Storage
- -Break Area with Built ins

#### Second Floor:

Mezzanine

- Open Office
- Private Office
- Shower



## PROPERTY PHOTOS









# OFFICE PHOTOS









### SITE PLAN



N TWIN OAKS VALLEY ROAD

= SUBJECT PROPERTY

### LOCATION