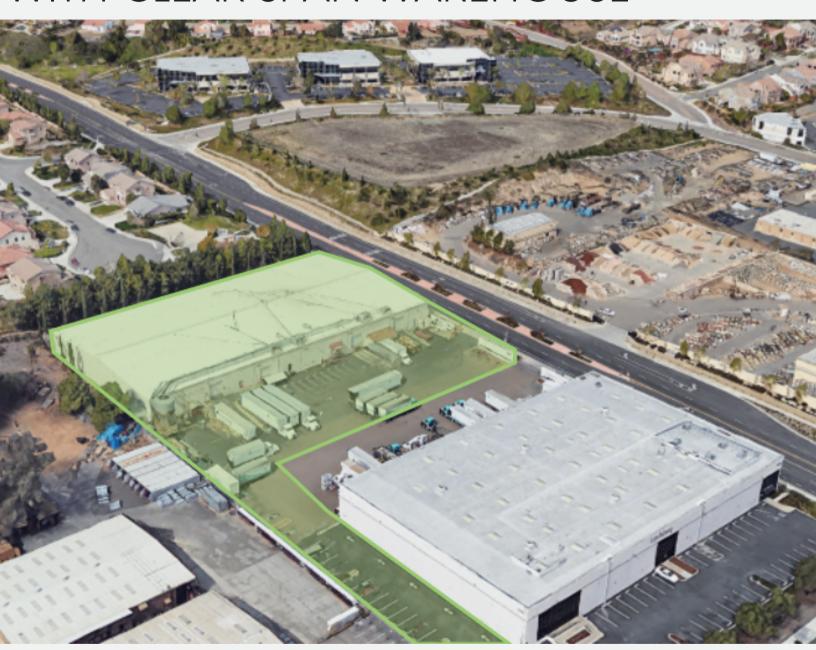

# DOCK HIGH DISTRIBUTION FACILITY WITH CLEAR SPAN WAREHOUSE

664 N Twin Oaks Valley Road San Marcos, CA 92069

Available For Sublease | 47,996 SF | \$1.10/SF (NNN \$0.19/SF)

### 664 N Twin Oaks Valley Road, San Marcos, CA 92069

47,996 Square Foot | Dock High Distribution Facility / Clear Span Warehouse

Available: With 30 days notice

Term Expiration: 9/30/26 Rate: \$1.10/SF (NNN \$0.19/SF)

### PROPERTY HIGHLIGHTS

- -47,996 Square Foot Freestanding Industrial Distribution Facility
- -Excellent Location/Freeway Access to 1-78
- -Large Truck Court with 45 parking spaces
- -Fully Fenced Property with Access to N Twin Oaks Valley Road and W Borden Road
- -Propane Compressor/Pad
- -Zoning: (C) Commercial

### SITE PLAN

N TWIN OAKS VALLEY ROAD

= SUBJECT PROPERTY