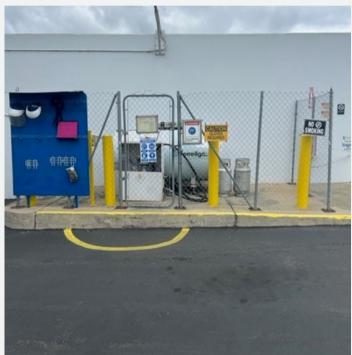

### PROPERTY HIGHLIGHTS

- -47,996 Square Foot Freestanding Industrial Distribution Facility
- -Excellent Location/Freeway Access to 1-78
- -Large Truck Court with 45 parking spaces
- -Fully Fenced Property with Access to N Twin Oaks Valley Road and W Borden Road
- -Propane Compressor/Pad
- -Zoning: (C) Commercial

## PROPERTY PHOTOS