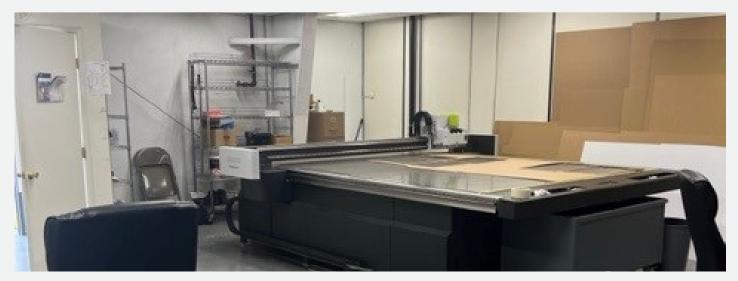

#### Warehouse:

- -Clear Span Warehouse (Approximately 165' x 280')
- -Clear Height: 17'-27'
- -Power: 2000 AMPs/480 V
- -Utilities: Gas and Airlines
- -Shipping and Receiving Office
- -5 Restrooms

#### Loading:

- -Platform: 4 positions with two levelers
- -3 Single Dock Positions with two levelers
- -2 Dock Ramps
- -Shipping and Receiving Office

Office: 2,332 SF