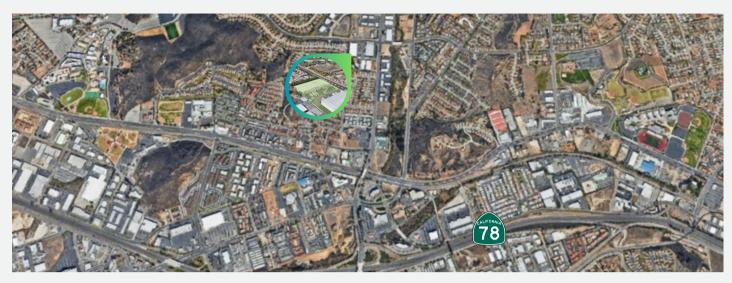

Facility
- -Excellent Location/Freeway Access to 1-78
- -Large Truck Court with 45 parking spaces
- -Fully Fenced Property with Access to N Twin Oaks Valley Road and W Borden Road
- -Propane Compressor/Pad
- -Zoning: (C) Commercial

#### Warehouse:

- -Clear Span Warehouse (Approximately 165' x 280')
- -Clear Height: 17'-27'
- -Power: 2000 AMPs/480 V
- -Utilities: Gas and Airlines
- -Shipping and Receiving Office
- -5 Restrooms

#### Loading:

- -Platform: 4 positions with two levelers
- -3 Single Dock Positions with two levelers
- -2 Dock Ramps
- -Shipping and Receiving Office

Office: 2,332 SF

#### First Floor:

- -Reception
- -2 Privates
- -Open Office / Storage
- -Break Area with Built ins

#### Second Floor:

Mezzanine

- Open Office
- Private Office
- Shower



## PROPERTY PHOTOS









# OFFICE PHOTOS









### SITE PLAN



N TWIN OAKS VALLEY ROAD

= SUBJECT PROPERTY

### LOCATION