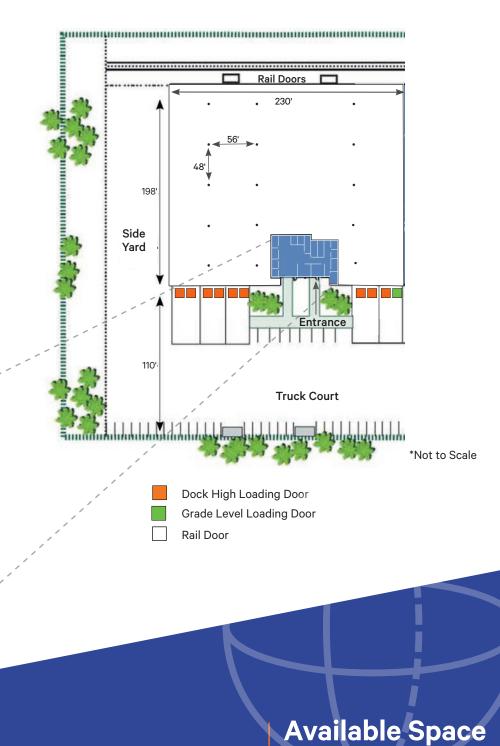

# **Available Space**

### 7077 Consolidated Way, Suite G/H

±20,000 SF - 45,600 SF Industrial Suites

- SUITES G/H: Approximately 45,600 SF
- Divisible to approximately 20,000 SF
- Flexible size and layout
- End unit part of a 157,280-SF industrial building
- Approximately 3,000 SF of office, balance warehouse
- (9) Dock high loading positions
- (1) Grade level loading door
- Column spacing ±48' x 56'
- Abundant parking
- Fenced and secured concrete yard
- Available March 1, 2023
- Flexible lease term
- Do not disturb tenant
- By appointment only
- \$1.55/SF IG