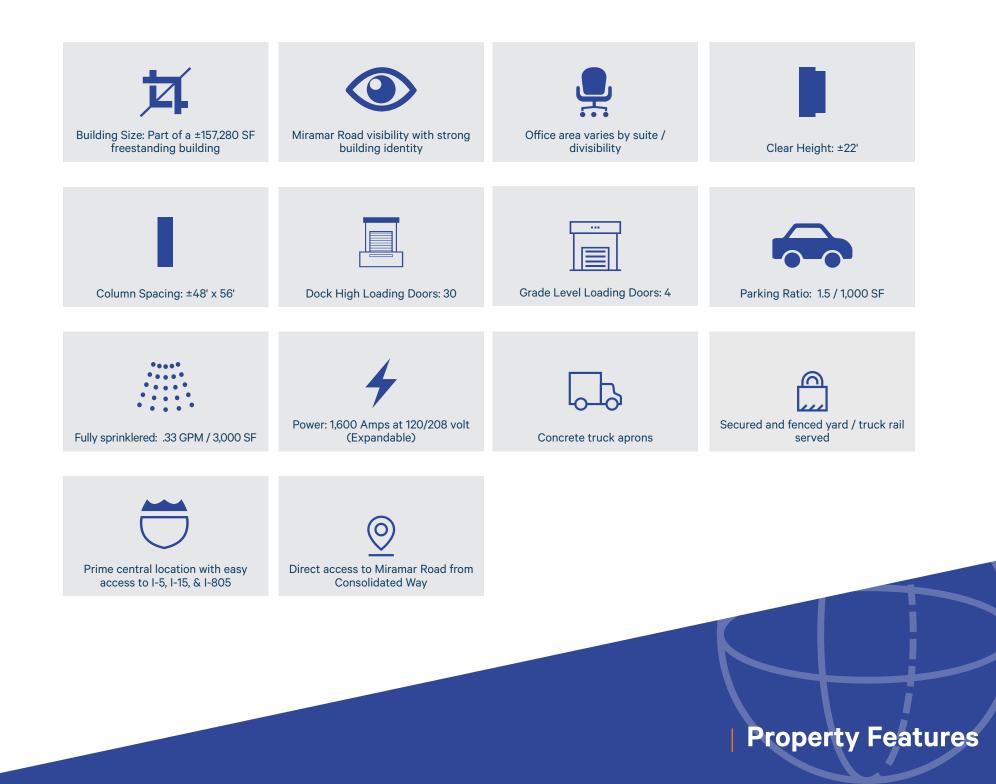

#### ±18,080 SF Industrial Suite

- Flexible size and layout
- Space is in shell condition
- End unit part of a 157,280-SF industrial building
- (3) Dock high loading positions
- (1) Grade level loading door
- Column spacing ±48' x 56'
- Abundant adjacent parking
- Street frontage
- Available January 1, 2023
- Flexible lease term
- Do not disturb tenant
- By appointment only
- \$1.60/SF IG

### 7077 Consolidated Way, Suite G/H

±20,000 SF - 45,600 SF Industrial Suites

- SUITES G/H: Approximately 45,600 SF
- Divisible to approximately 20,000 SF
- Flexible size and layout
- End unit part of a 157,280-SF industrial building
- Approximately 3,000 SF of office, balance warehouse
- (9) Dock high loading positions
- (1) Grade level loading door
- Column spacing ±48' x 56'
- Abundant parking
- Fenced and secured concrete yard
- Available March 1, 2023
- Flexible lease term
- Do not disturb tenant
- By appointment only
- \$1.55/SF IG