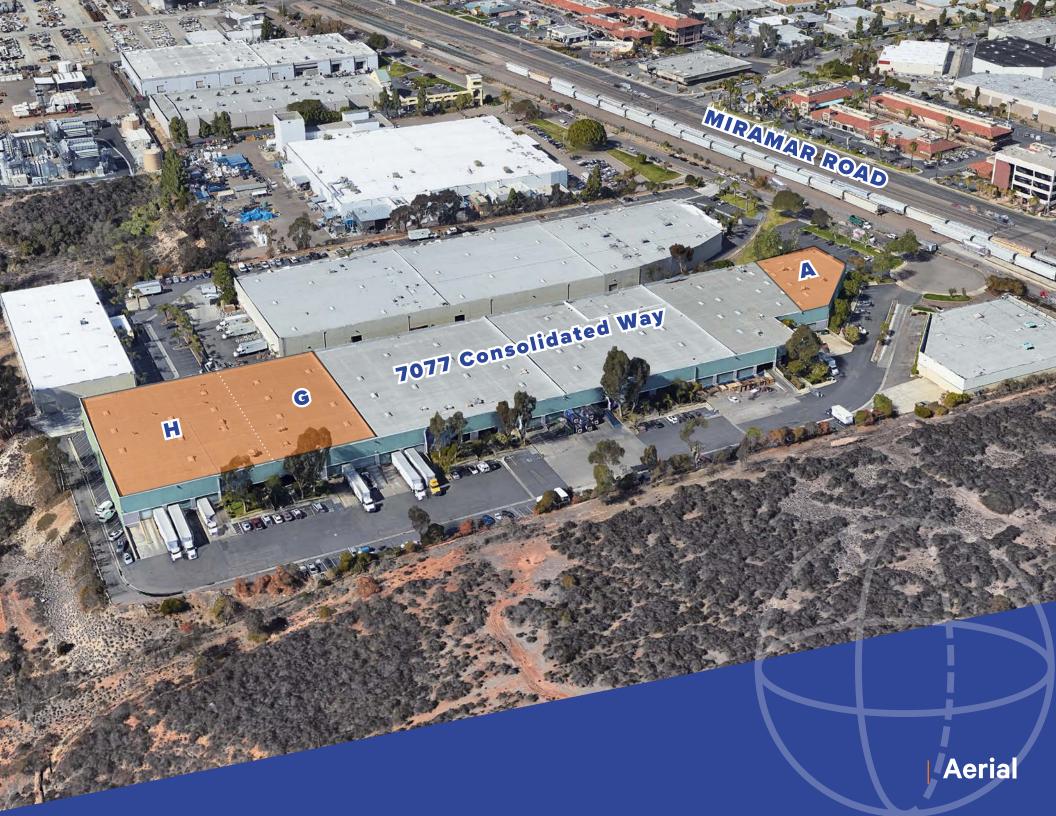

# **AVAILABLE FOR SUBLEASE**

±18,080 SF - 45,600 SF with fenced and secured yard PRIME MIRAMAR WAREHOUSE / DISTRIBUTION CENTER

7077

# 7077 Consolidated Way

San Diego, California

BDE

Kyle Wright Lic. 02083245 +1 858 546 4621 kyle.wright2@cbre.com Brent Wright Lic. 00831228 +1 858 546 4677 brent.wright@cbre.com

## 7077 Consolidated Way, Suite A

#### ±18,080 SF Industrial Suite

- Flexible size and layout
- Space is in shell condition
- End unit part of a 157,280-SF industrial building
- (3) Dock high loading positions
- (1) Grade level loading door
- Column spacing ±48' x 56'
- Abundant adjacent parking
- Street frontage
- Available January 1, 2023
- Flexible lease term
- Do not disturb tenant
- By appointment only
- \$1.60/SF IG

### 7077 Consolidated Way, Suite G/H

±20,000 SF - 45,600 SF Industrial Suites

- SUITES G/H: Approximately 45,600 SF
- Divisible to approximately 20,000 SF
- Flexible size and layout
- End unit part of a 157,280-SF industrial building
- Approximately 3,000 SF of office, balance warehouse
- (9) Dock high loading positions
- (1) Grade level loading door
- Column spacing ±48' x 56'
- Abundant parking
- Fenced and secured concrete yard
- Available March 1, 2023
- Flexible lease term
- Do not disturb tenant
- By appointment only
- \$1.55/SF IG