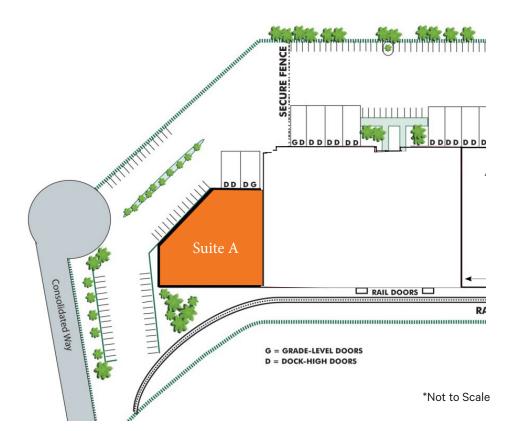

## 7077 Consolidated Way, Suite A

#### ±18,080 SF Industrial Suite

- Flexible size and layout
- Space is in shell condition
- End unit part of a 157,280-SF industrial building
- (3) Dock high loading positions
- (1) Grade level loading door
- Column spacing ±48' x 56'
- Abundant adjacent parking
- Street frontage
- Available January 1, 2023
- Flexible lease term
- Do not disturb tenant
- By appointment only
- \$1.60/SF IG