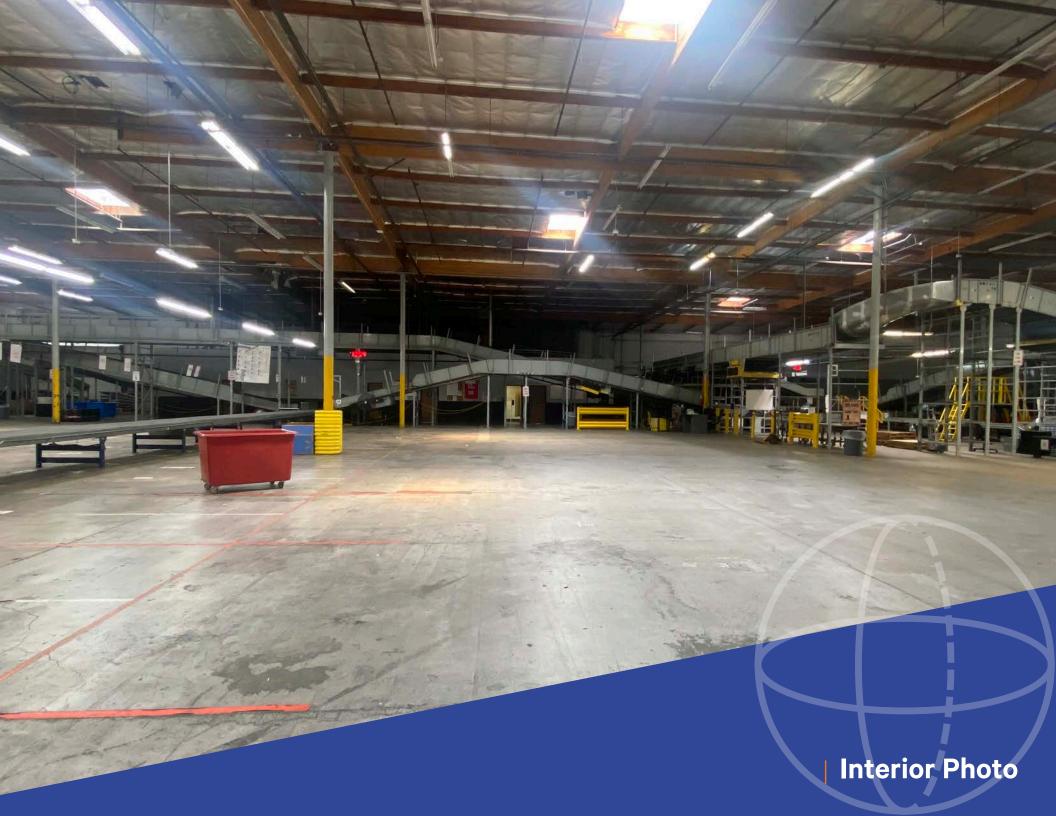

Miramar Road visibility with strong building identity

Office area varies by suite / divisibility

Clear Height: ±22'

Column Spacing: ±48' x 56'

Dock High Loading Doors: 30

Grade Level Loading Doors: 4

Parking Ratio: 1.5 / 1,000 SF

## 7077 Consolidated Way, Suite H

±20,000 SF - 30,000 SF Industrial Suite

- SUITES G & H: Approximately 45,600 SF
- Divisible to approximately 20,000 SF
- Flexible size and layout
- End unit part of a 157,280-SF industrial building
- Approximately 3,000 SF of office, balance warehouse
- (6) Dock high loading positions
- Column spacing ±48' x 56'
- Abundant parking
- Fenced and secured concrete yard
- Available March 1, 2023
- Flexible lease term
- Do not disturb tenant
- By appointment only
- \$1.60/SF IG