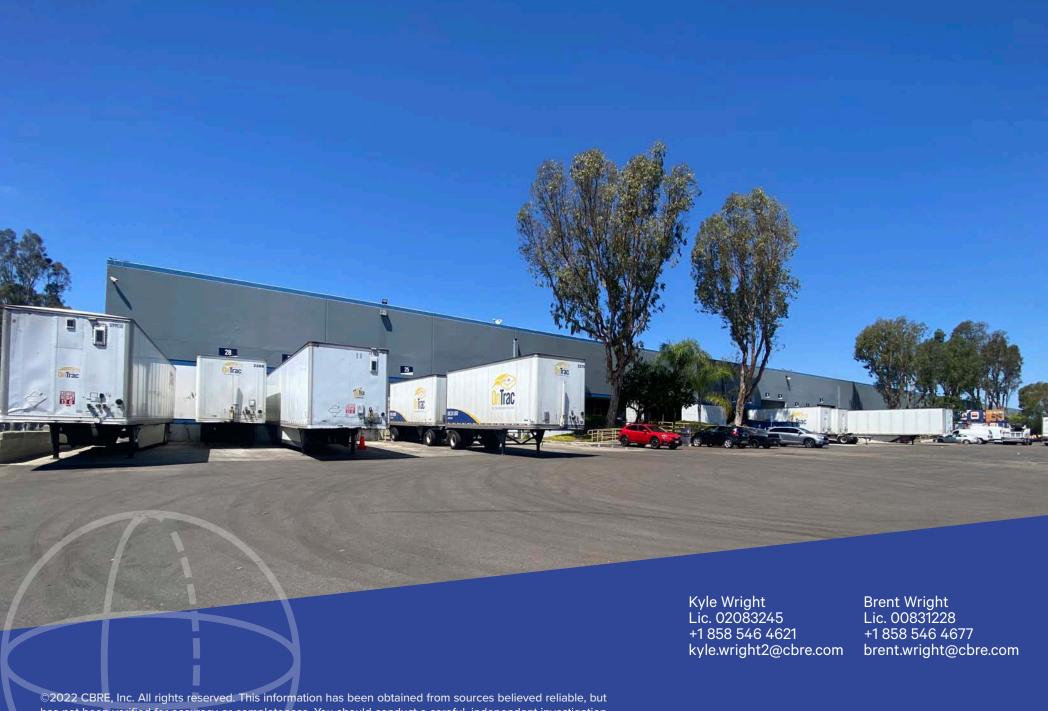

Miramar Road visibility with strong building identity

Office area varies by suite / divisibility

Clear Height: ±22'

Column Spacing: ±48' x 56'

Dock High Loading Doors: 30

Grade Level Loading Doors: 4

Parking Ratio: 1.5 / 1,000 SF

## 7077 Consolidated Way, Suite H

±20,000 SF - 30,000 SF Industrial Suite

- SUITES G & H: Approximately 45,600 SF
- Divisible to approximately 20,000 SF
- Flexible size and layout
- End unit part of a 157,280-SF industrial building
- Approximately 3,000 SF of office, balance warehouse
- (6) Dock high loading positions
- Column spacing ±48' x 56'
- Abundant parking
- Fenced and secured concrete yard
- Available March 1, 2023
- Flexible lease term
- Do not disturb tenant
- By appointment only
- \$1.60/SF IG