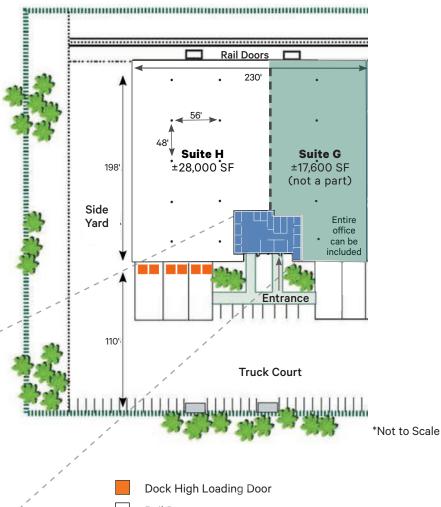

Miramar Road visibility with strong building identity

Office area varies by suite / divisibility

Clear Height: ±22'

Column Spacing: ±48' x 56'

Dock High Loading Doors: 30

Grade Level Loading Doors: 4

Parking Ratio: 1.5 / 1,000 SF

## 7077 Consolidated Way, Suite H

±20,000 SF - 30,000 SF Industrial Suite

- SUITES G & H: Approximately 45,600 SF
- Divisible to approximately 20,000 SF
- Flexible size and layout
- End unit part of a 157,280-SF industrial building
- Approximately 3,000 SF of office, balance warehouse
- (6) Dock high loading positions
- Column spacing ±48' x 56'
- Abundant parking
- Fenced and secured concrete yard
- Available March 1, 2023
- Flexible lease term
- Do not disturb tenant
- By appointment only
- \$1.60/SF IG

\_\_\_ Rail Door

- - Proposed Dividing Wall

©2022 CBRE, Inc. All rights reserved. This information has been obtained from sources believed reliable, but has not been verified for accuracy or completeness. You should conduct a careful, independent investigation of the property and verify all information. Any reliance on this information is solely at your own risk. All marks displayed on this document are the property of their respective owners, and the use of such logos does not imply any affiliation with or endorsement of CBRE. Photos herein are the property of their respective owners. Use of these images without the express written consent of the owner is prohibited.