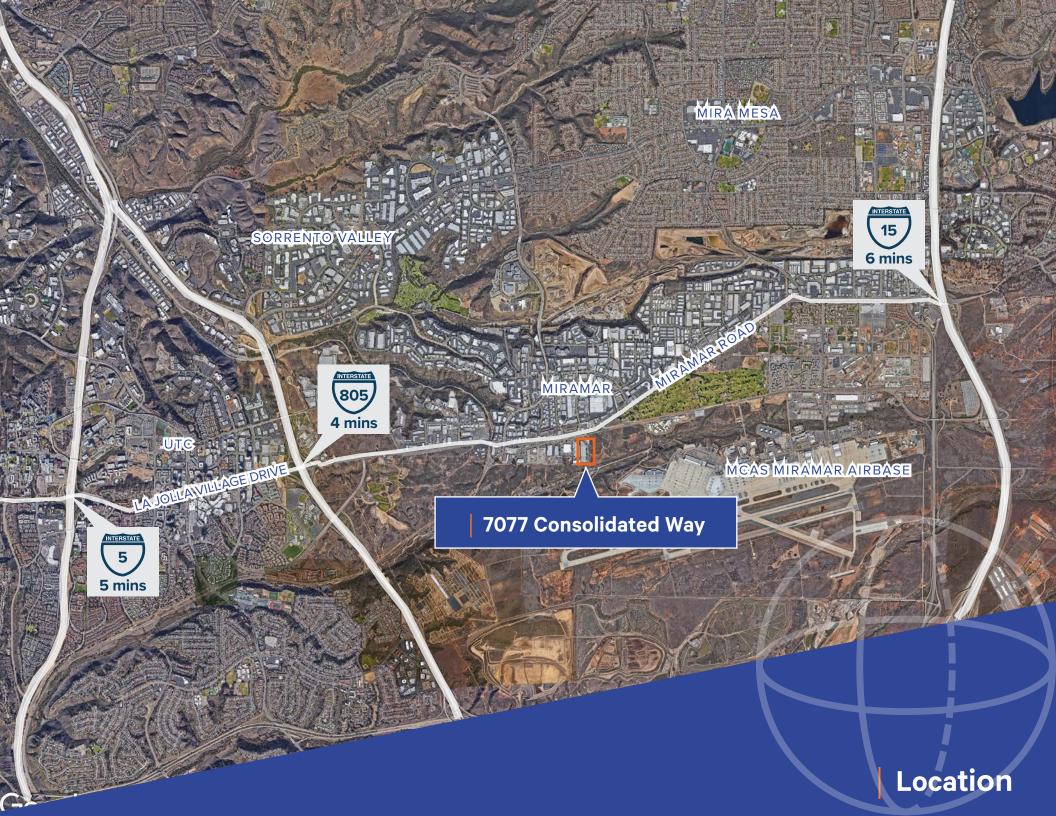

Fully sprinklered: .33 GPM / 3,000 SF

Power: 1,600 Amps at 120/208 volt (Expandable)

Concrete truck aprons

Secured and fenced yard / truck rail served

Prime central location with easy access to I-5, I-15, & I-805

Direct access to Miramar Road from Consolidated Way